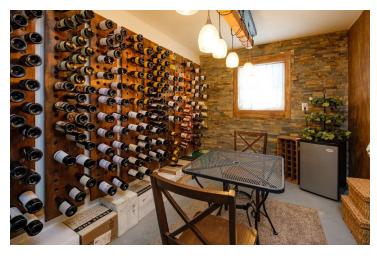

### **Interior Photos**

### **PROPERTY OVERVIEW**

Price reduced by \$200K! This exquisite high-end restaurant, fully renovated down to the studs in 2018, is now available for purchase OR lease! Meticulously upgraded, including new plumbing, electrical, HVAC, roof, and a commercial-grade kitchen. First Floor: Commercial Kitchen, equipped with high-end restaurant equipment, fixtures, and furniture (majority convey). Two spacious dining areas with a total capacity of 220 people. Bar Area, perfect for a vibrant social scene or private events. Beautiful front and rear porches, ideal for outdoor dining and entertainment. Second Floor: Potential Wine Bar area to create an exclusive wine-tasting experience. Private Event Room to host special events with an elegant touch. Rear Porch adds an extra layer of charm and space for entertaining. Conveniently located near Bryce Resort and Orkney Springs Resort, attracting tourists and locals alike. Suitable for a variety of dining concepts and special events. Purchase the entire 4200+/- SF turnkey restaurant and building OR lease just the 2100 +/- SF first floor for \$3500 per mth and start your restaurant career today! Don't miss this unique opportunity to own OR lease a beautiful turnkey restaurant in the picturesque setting of Basye, VA.