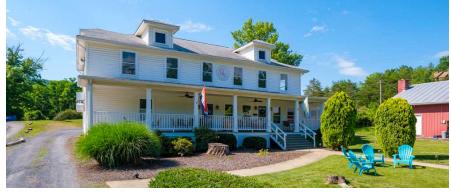

1518 Orkney Grade, Basye, VA 22810

### PRICE REDUCED \$200K! AVAILABLE FOR SALE OR LEASE



### **OFFERING SUMMARY**

Sale Price: \$1,200,000

Lease Rate: \$20.00 PSF/Yr

or \$3,500 Monthly

NNN

Building Size: 4,218 square feet

(2,100 SF For Lease)

Zoning: Commercial

Lot Size: 0.81 Acres

Utilities: Public Water

Public Sewer

Gas

Parking: Private | Unpaved

MLS#: 654154 (Sale)

658668 (Lease)



### **PROPERTY OVERVIEW**

Price reduced by \$200K! This exquisite high-end restaurant, fully renovated down to the studs in 2018, is now available for purchase OR lease! Meticulously upgraded, including new plumbing, electrical, HVAC, roof, and a commercial-grade kitchen. First Floor: Commercial Kitchen, equipped with high-end restaurant equipment, fixtures, and furniture (majority convey). Two spacious dining areas with a total capacity of 220 people. Bar Area, perfect for a vibrant social scene or private events. Beautiful front and rear porches, ideal for outdoor dining and entertainment. Second Floor: Potential Wine Bar area to create an exclusive wine-tasting experience. Private Event Room to host special events with an elegant touch. Rear Porch adds an extra layer of charm and spa