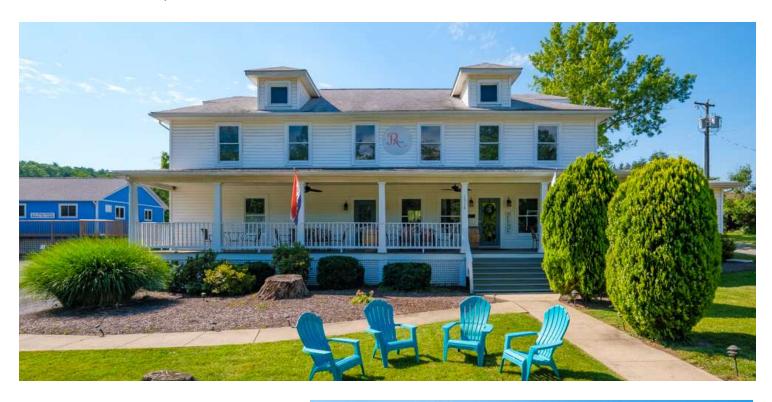

### **PROPERTY OVERVIEW**

Price reduced by \$200K! This exquisite high-end restaurant, fully renovated down to the studs in 2018, is now available for purchase OR lease! Meticulously upgraded, including new plumbing, electrical, HVAC, roof, and a commercial-grade kitchen. First Floor: Commercial Kitchen, equipped with high-end restaurant equipment, fixtures, and furniture (majority convey). Two spacious dining areas with a total capacity of 220 people. Bar Area, perfect for a vibrant social scene or private events. Beautiful front and rear porches, ideal for outdoor dining and entertainment. Second Floor: Potential Wine Bar area to create an exclusive wine-tasting experience. Private Event Room to host special events with an elegant touch. Rear Porch adds an extra layer of charm and space for entertaining. Conveniently located near Bryce Resort and Orkney Springs Resort, attracting tourists and locals alike. Suitable for a variety of dining concepts and special events. Purchase the entire 4200+/- SF turnkey restaurant and building OR lease just the 2100 +/- SF first floor for \$3500 per mth and start your restaurant career today! Don't miss this unique opportunity to own OR lease a beautiful turnkey restaurant in the picturesque setting of Basye, VA.

### **Exterior Photos**