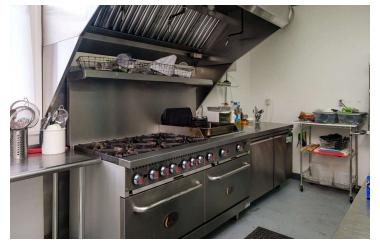

### **Interior Photos**

### **PROPERTY OVERVIEW**

Price reduced by \$200K! This exquisite high-end restaurant, fully renovated down to the studs in 2018, is now available for purchase OR lease! Meticulously upgraded, including new plumbing, electrical, HVAC, roof, and a commercial-grade kitchen. First Floor: Commercial Kitchen, equipped with high-end restaurant equipment, fixtures, and furniture (majority convey). Two spacious dining areas with a total capacity of 220 people. Bar Area, perfect for a vibrant social scene or private events. Beautiful front and rear porches, ideal for outdoor dining and entertainment. Second Floor: Potential Wine Bar area to create an exclusive wine-tasting experience. Private Event Room to host special events with an elegant touch. Rear Porch adds an extra layer of charm and space for entertaining. Conveniently located near Bryce Resort and Orkney Springs Resort, attracting tourists and locals alike. Suitable for a variety of dining concepts and special events. Purchase the entire 4200+/- SF turnkey restaurant and building OR lease just the 2100 +/- SF first floor for \$3500 per mth and start your restaurant career today! Don't miss this unique opportunity to own OR lease a beautiful turnkey restaurant in the picturesque setting of Basye, VA.