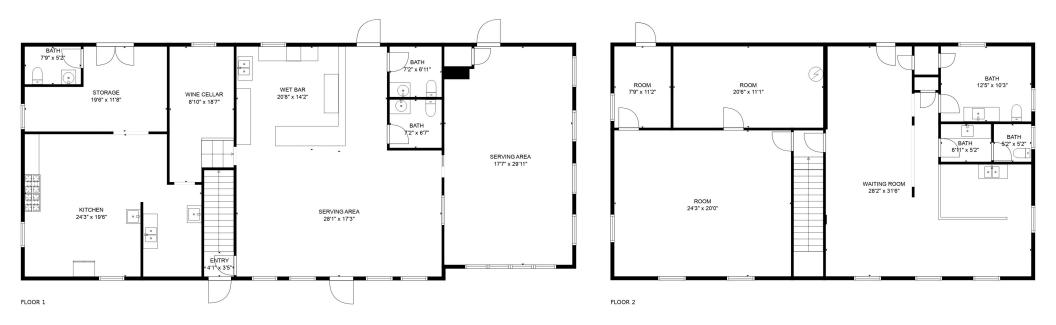

### **OFFERING SUMMARY**

Sale Price: \$1,200,000

Lease Rate: \$20.00 PSF/Yr

or \$3,500 Monthly

NNN

Building Size: 4,218 square feet

(2,100 SF For Lease)

Zoning: Commercial

Lot Size: 0.81 Acres

Utilities: Public Water

Public Sewer

Gas

Parking: Private | Unpaved

MLS#: 654154 (Sale)

658668 (Lease)

### **PROPERTY OVERVIEW**

Price reduced by \$200K! This exquisite high-end restaurant, fully renovated down to the studs in 2018, is now available for purchase OR lease! Meticulously upgraded, including new plumbing, electrical, HVAC, roof, and a commercial-grade kitchen. First Floor: Commercial Kitchen, equipped with high-end restaurant equipment, fixtures, and furniture (majority convey). Two spacious dining areas with a total capacity of 220 people. Bar Area, perfect for a vibrant social scene or private events. Beautiful front and rear porches, ideal for outdoor dining and entertainment. Second Floor: Potential Wine Bar area to create an exclusive wine-tasting experience. Private Event Room to host special events with an elegant touch. Rear Porch adds an extra layer of charm and space for entertaining. Conveniently located near Bryce Resort and Orkney Springs Resort, attracting tourists and locals alike. Suitable for a variety of dining concepts and special events. Purchase the entire 4200+/- SF turnkey restaurant and building OR lease just the 2100 +/- SF first floor for \$3500 per mth and start your restaurant career today! Don't miss this unique opportunity to own OR lease a beautiful turnkey restaurant in the picturesque setting of Basye, VA.