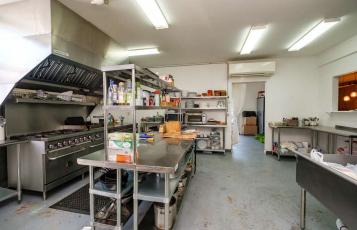

### **Interior Photos**

### **PROPERTY OVERVIEW**

Price reduced by \$200K! This exquisite high-end restaurant, fully renovated down to the studs in 2018, is now available for purchase OR lease! Meticulously upgraded, including new plumbing, electrical, HVAC, roof, and a commercial-grade kitchen. First Floor: Commercial Kitchen, equipped with high-end restaurant equipment, fixtures, and furniture (majority convey). Two spacious dining areas with a total capacity of 220 people. Bar Area, perfect for a vibrant social scene or private events. Beautiful front and rear porches, ideal for outdoor dining and entertainment. Second Floor: Potential Wine Bar area to create an exclusive wine-tasting experience. Private Event Room to host special events with an elegant touch. Rear Porch adds an extra layer of charm and space for entertaining. Conveniently located near Bryce Resort and Orkney Springs Resort, attracting tourists and locals alike. Suitable for a variety of dining concepts and special events. Purchase the entire 4200+/- SF turnkey restaurant and building OR lease just the 2100 +/- SF first floor for \$3500 per mth and start your restaurant career today! Don't miss this unique opportunity to own OR lease a beautiful turnkey restaurant in the picturesque setting of Basye, VA.