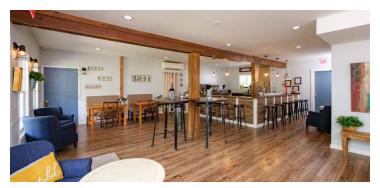

### **Interior Photos**

### **PROPERTY OVERVIEW**

Price reduced by \$200K! This exquisite high-end restaurant, fully renovated down to the studs in 2018, is now available for purchase OR lease! Meticulously upgraded, including new plumbing, electrical, HVAC, roof, and a commercial-grade kitchen. First Floor: Commercial Kitchen, equipped with high-end restaurant equipment, fixtures, and furniture (majority convey). Two spacious dining areas with a total capacity of 220 people. Bar Area, perfect for a vibrant social scene or private events. Beautiful front and rear porches, ideal for outdoor dining and entertainment. Second Floor: Potential Wine Bar area to create an exclusive wine-tasting experience. Private Event Room to host special events with an elegant touch. Rear Porch adds an extra layer of charm and space for entertaining. Conveniently located near Bryce Resort and Orkney Springs Resort, attracting tourists and locals alike. Suitable for a variety of dining concepts and special events. Purchase the entire 4200+/- SF turnkey restaurant and building OR lease just the 2100 +/- SF first floor for \$3500 per mth and start your restaurant career today! Don't miss this unique opportunity to own OR lease a beautiful turnkey restaurant in the picturesque setting of Basye, VA.