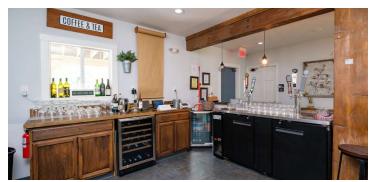

### **Interior Photos**

### **PROPERTY OVERVIEW**

Price reduced by \$200K! This exquisite high-end restaurant, fully renovated down to the studs in 2018, is now available for purchase OR lease! Meticulously upgraded, including new plumbing, electrical, HVAC, roof, and a commercial-grade kitchen. First Floor: Commercial Kitchen, equipped with high-end restaurant equipment, fixtures, and furniture (majority convey). Two spacious dining areas with a total capacity of 220 people. Bar Area, perfect for a vibrant social scene or private events. Beautiful front and rear porches, ideal for outdoor dining and entertainment. Second Floor: Potential Wine Bar area to create an exclusive wine-tasting experience. Private Event Room to host special events with an elegant touch. Rear Porch adds an extra layer of charm and space for entertaining. Conveniently located near Bryce Resort and Orkney Springs Resort, attracting tourists and locals alike. Suitable for a variety of dining concepts and special events. Purchase the entire 4200+/- SF turnkey restaurant and building OR lease just the 2100 +/- SF first floor for \$3500 per mth and start your restaurant career today! Don't miss this unique opportunity to own OR lease a beautiful turnkey restaurant in the picturesque setting of Basye, VA.