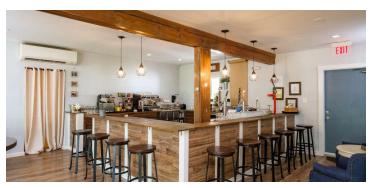

### **Interior Photos**

### **PROPERTY OVERVIEW**

Price reduced by \$200K! This exquisite high-end restaurant, fully renovated down to the studs in 2018, is now available for purchase OR lease! Meticulously upgraded, including new plumbing, electrical, HVAC, roof, and a commercial-grade kitchen. First Floor: Commercial Kitchen, equipped with high-end restaurant equipment, fixtures, and furniture (majority convey). Two spacious dining areas with a total capacity of 220 people. Bar Area, perfect for a vibrant social scene or private events. Beautiful front and rear porches, ideal for outdoor dining and entertainment. Second Floor: Potential Wine Bar area to create an exclusive wine-tasting experience. Private Event Room to host special events with an elegant touch. Rear Porch adds an extra layer of charm and space for entertaining. Conveniently located near Bryce Resort and Orkney Springs Resort, attracting tourists and locals alike. Suitable for a variety of dining concepts and special events. Purchase the entire 4200+/- SF turnkey restaurant and building OR lease just the 2100 +/- SF first floor for \$3500 per mth and start your restaurant career today! Don't miss this unique opportunity to own OR lease a beautiful turnkey restaurant in the picturesque setting of Basye, VA.