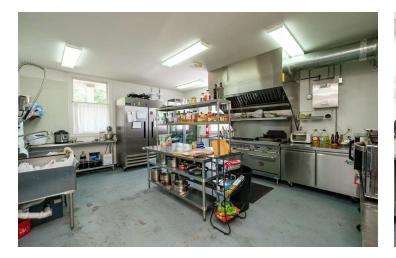

### **Interior Photos**

### **PROPERTY OVERVIEW**

Price reduced by \$200K! This exquisite high-end restaurant, fully renovated down to the studs in 2018, is now available for purchase OR lease! Meticulously upgraded, including new plumbing, electrical, HVAC, roof, and a commercial-grade kitchen. First Floor: Commercial Kitchen, equipped with high-end restaurant equipment, fixtures, and furniture (majority convey). Two spacious dining areas with a total capacity of 220 people. Bar Area, perfect for a vibrant social scene or private events. Beautiful front and rear porches, ideal for outdoor dining and entertainment. Second Floor: Potential Wine Bar area to create an exclusive wine-tasting experience. Private Event Room to host special events with an elegant touch. Rear Porch adds an extra layer of charm and space for entertaining. Conveniently located near Bryce Resort and Orkney Springs Resort, attracting tourists and locals alike. Suitable for a variety of dining concepts and special events. Purchase the entire 4200+/- SF turnkey restaurant and building OR lease just the 2100 +/- SF first floor for \$3500 per mth and start your restaurant career today! Don't miss this unique opportunity to own OR lease a beautiful turnkey restaurant in the picturesque setting of Basye, VA.