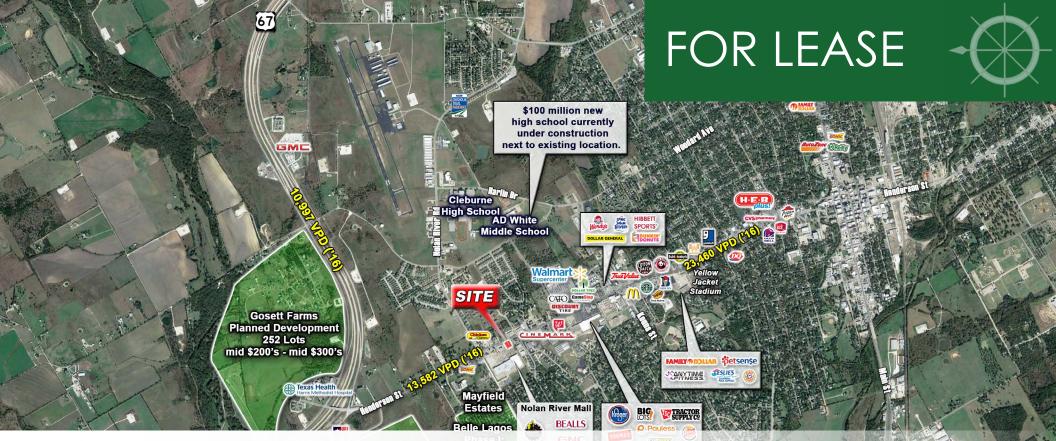

## OVERVIEW

- Pad site available between Chili's and Taco Casa.
- Nolan River Mall tenants include Planet Fitness, Burkes Outlet, GNC, Sears< Bealls, Claires, Zales, The Shoe Show and more.
- Easy access and excellent visibility.
- Surrounded by national retailers including Walmart Supercenter, Kroger, Dollar Tree, Cato, Hibbett Sports, Tractor Supply, Big Lots and many more.
- Close proximity to Cleburne High School, AD White Middle School, Texas Health Hospital and Hill College.
- Call for Pricing

## TRAFFIC COUNTS

W. Henderson St: 13,582 VPD Highway 67: 10,997 VPD (TXDOT 2016)

# NOLAN RIVER MALL OUTLOT | SEC Nolan River Rd & Henderson St, Cleburne, Texas