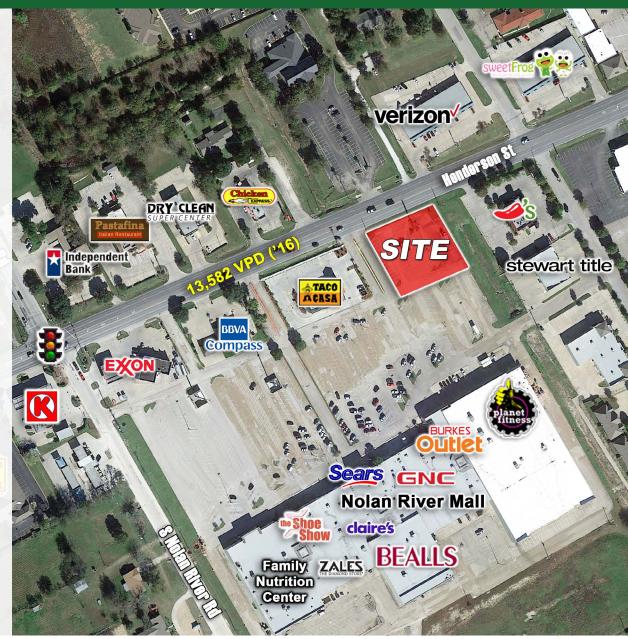

## OVERVIEW

- Pad site available between Chili's and Taco Casa.
- Nolan River Mall tenants include Planet Fitness, Burkes Outlet, GNC, Sears< Bealls, Claires, Zales, The Shoe Show and more.
- Easy access and excellent visibility.
- Surrounded by national retailers including Walmart Supercenter, Kroger, Dollar Tree, Cato, Hibbett Sports, Tractor Supply, Big Lots and many more.
- Close proximity to Cleburne High School, AD White Middle School, Texas Health Hospital and Hill College.
- Call for Pricing

## TRAFFIC COUNTS

W. Henderson St: 13,582 VPD Highway 67: 10,997 VPD (TXDOT 2016)

# NOLAN RIVER MALL OUTLOT | SEC Nolan River Rd & Henderson St, Cleburne, Texas