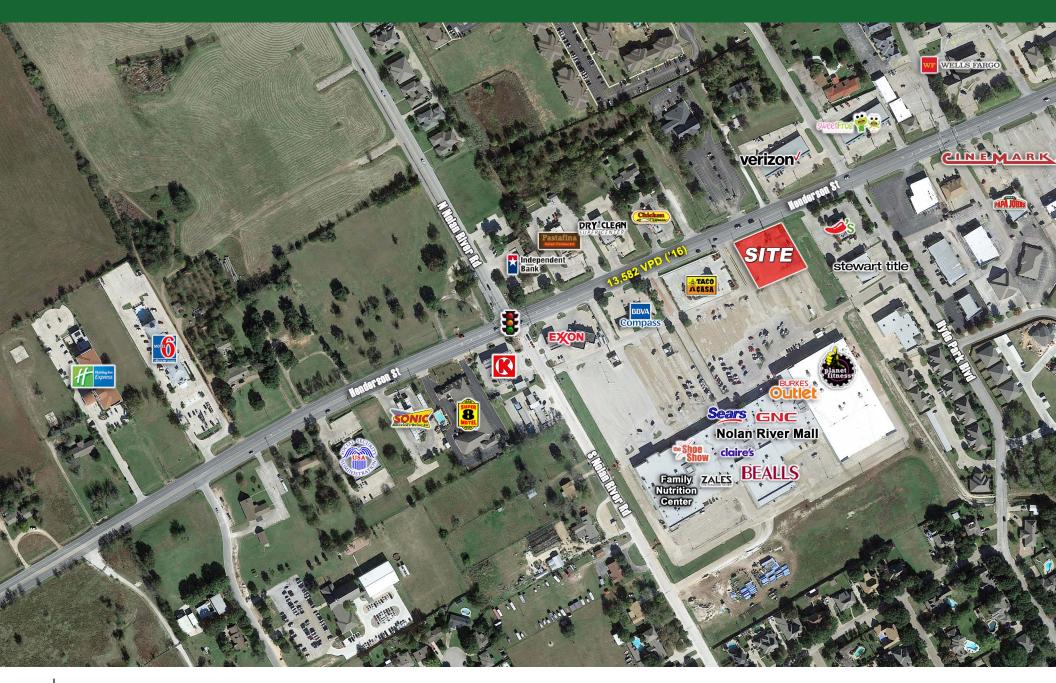

## OVERVIEW

- Pad site available between Chili's and Taco Casa.
- Nolan River Mall tenants include Planet Fitness, Burkes Outlet, GNC, Sears< Bealls, Claires, Zales, The Shoe Show and more.
- Easy access and excellent visibility.
- Surrounded by national retailers including Walmart Supercenter, Kroger, Dollar Tree, Cato, Hibbett Sports, Tractor Supply, Big Lots and many more.
- Close proximity to Cleburne High School, AD White Middle School, Texas Health Hospital and Hill College.
- Call for Pricing

## TRAFFIC COUNTS

W. Henderson St: 13,582 VPD Highway 67: 10,997 VPD (TXDOT 2016)

# NOLAN RIVER MALL OUTLOT | SEC Nolan River Rd & Henderson St, Cleburne, Texas