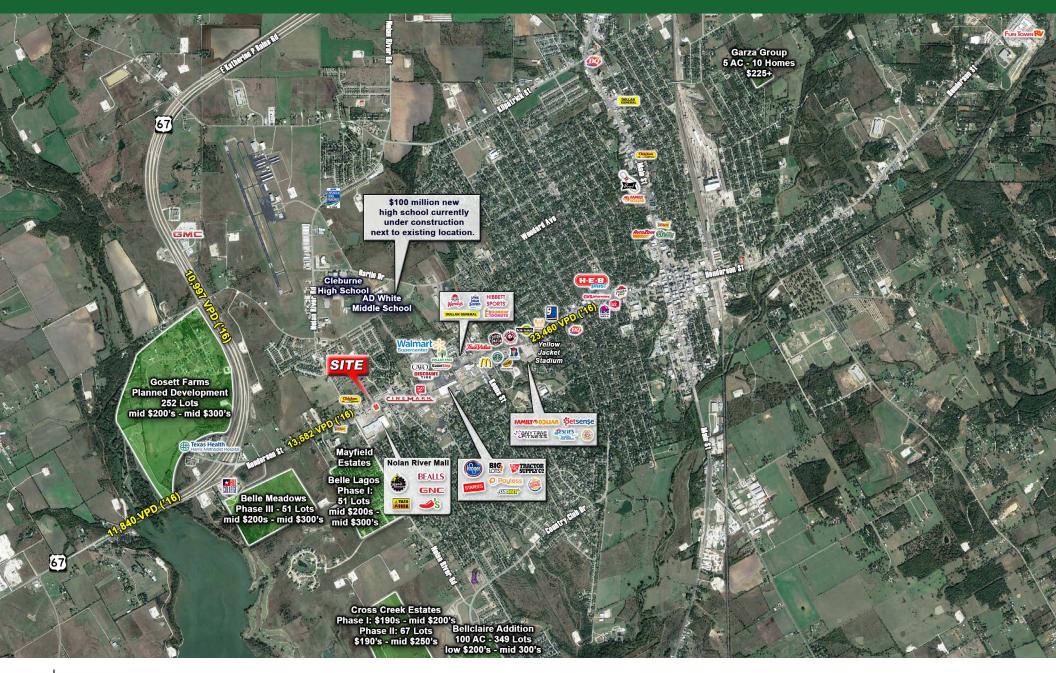

## OVERVIEW

- Pad site available between Chili's and Taco Casa.
- Nolan River Mall tenants include Planet Fitness, Burkes Outlet, GNC, Sears< Bealls, Claires, Zales, The Shoe Show and more.
- Easy access and excellent visibility.
- Surrounded by national retailers including Walmart Supercenter, Kroger, Dollar Tree, Cato, Hibbett Sports, Tractor Supply, Big Lots and many more.
- Close proximity to Cleburne High School, AD White Middle School, Texas Health Hospital and Hill College.
- Call for Pricing

## TRAFFIC COUNTS

W. Henderson St: 13,582 VPD Highway 67: 10,997 VPD (TXDOT 2016)

# NOLAN RIVER MALL OUTLOT | SEC Nolan River Rd & Henderson St, Cleburne, Texas