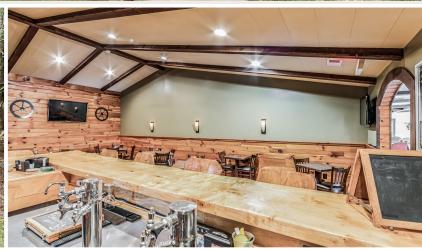

### Restaurant/Bar Space ±5,637 SF

#### **PROPERTY OVERVIEW**

This expansive restaurant/bar space, featuring a large professional kitchen, is available for lease within the Mill Creek Golf Club, situated in the exclusive gated community of Mill Creek in Franklin, NC. Due to its proximity to the affluent and popular Highlands area, Franklin benefits from the overflow of tourists and residents looking for additional dining options. This location stands out with no fine dining options within a 10-mile radius. Lease

Term: NNN Lease. Rate: Market.

- Mill Creek Golf Course Restaurant & Bar
- ± 5,637 SF Facility
- Restaurant/Bar Capacity: 150
- Ample Parking
- NNN Lease

| Demographics      | 1 Mile   | 3 Miles  | 5 Miles  |
|-------------------|----------|----------|----------|
| Population        | 875      | 3,147    | 12,463   |
| Households        | 429      | 1,387    | 5,545    |
| Avg. HH<br>Income | \$75,433 | \$65,544 | \$71,267 |