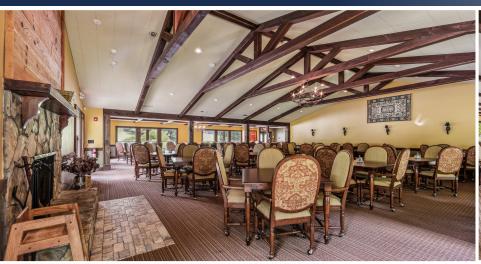

### Restaurant/Bar Space ±5,637 SF

#### **PROPERTY OVERVIEW**

This expansive restaurant/bar space, featuring a large professional kitchen, is available for lease within the Mill Creek Golf Club, situated in the exclusive gated community of Mill Creek in Franklin, NC. Due to its proximity to the affluent and popular Highlands area, Franklin benefits from the overflow of tourists and residents looking for additional dining options. This location stands out with no fine dining options within a 10-mile radius. Lease

Term: NNN Lease. Rate: Market.

- Mill Creek Golf Course Restaurant & Bar
- ± 5,637 SF Facility
- Restaurant/Bar Capacity: 150
- Ample Parking
- NNN Lease

| Demographics      | 1 Mile   | 3 Miles  | 5 Miles  |
|-------------------|----------|----------|----------|
| Population        | 875      | 3,147    | 12,463   |
| Households        | 429      | 1,387    | 5,545    |
| Avg. HH<br>Income | \$75,433 | \$65,544 | \$71,267 |