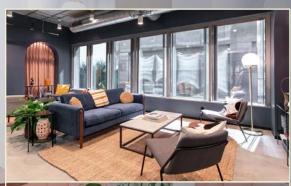

# COMMONS FLEXIBLE WORKSPACE

This innovative work environment prioritizes adaptability and collaboration, providing our Customers with versatile space that can be customized to suit their needs. THE COMMONS offers a wide range of amenities, including reservable conference rooms, open and comfortable communal areas, state-of-the-art technology, breakfast and snacks provided daily and exclusive events designed to encourage community engagement.

**4 COLLABORATIVE LOUNGES** 

8 PRIVATE PHONE BOOTHS