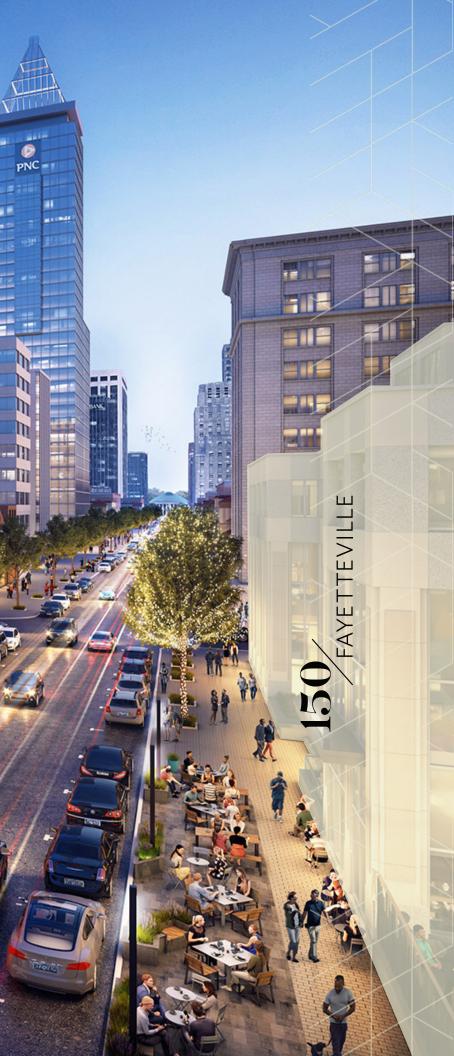

# A SEAT ON THE CITY'S SKYLINE THE POWER OF PLACE

150 Fayetteville Street is a premiere address in the center of downtown Raleigh that provides an amenity-rich experience for your talent. This iconic building bookends the downtown Raleigh skyline and offers a priceless view of the city below.

Standing 29 stories, this 560,000 square foot, Class A office tower is full of classic art deco charm. This landmark building includes a multi-room conference center, fitness center, roundthe-clock security, abundant parking and dining options.

# FAYETTEVILLE STREET NORTH CAROLIN MAIN STREET

Stretching through the heart of downtown, Raleigh's Fayetteville Street is lined with history, culture and charm. Connecting Raleigh's rich heritage while showcasing the city's growth and economic development, Fayetteville Street embodies the spirit of connection and community.