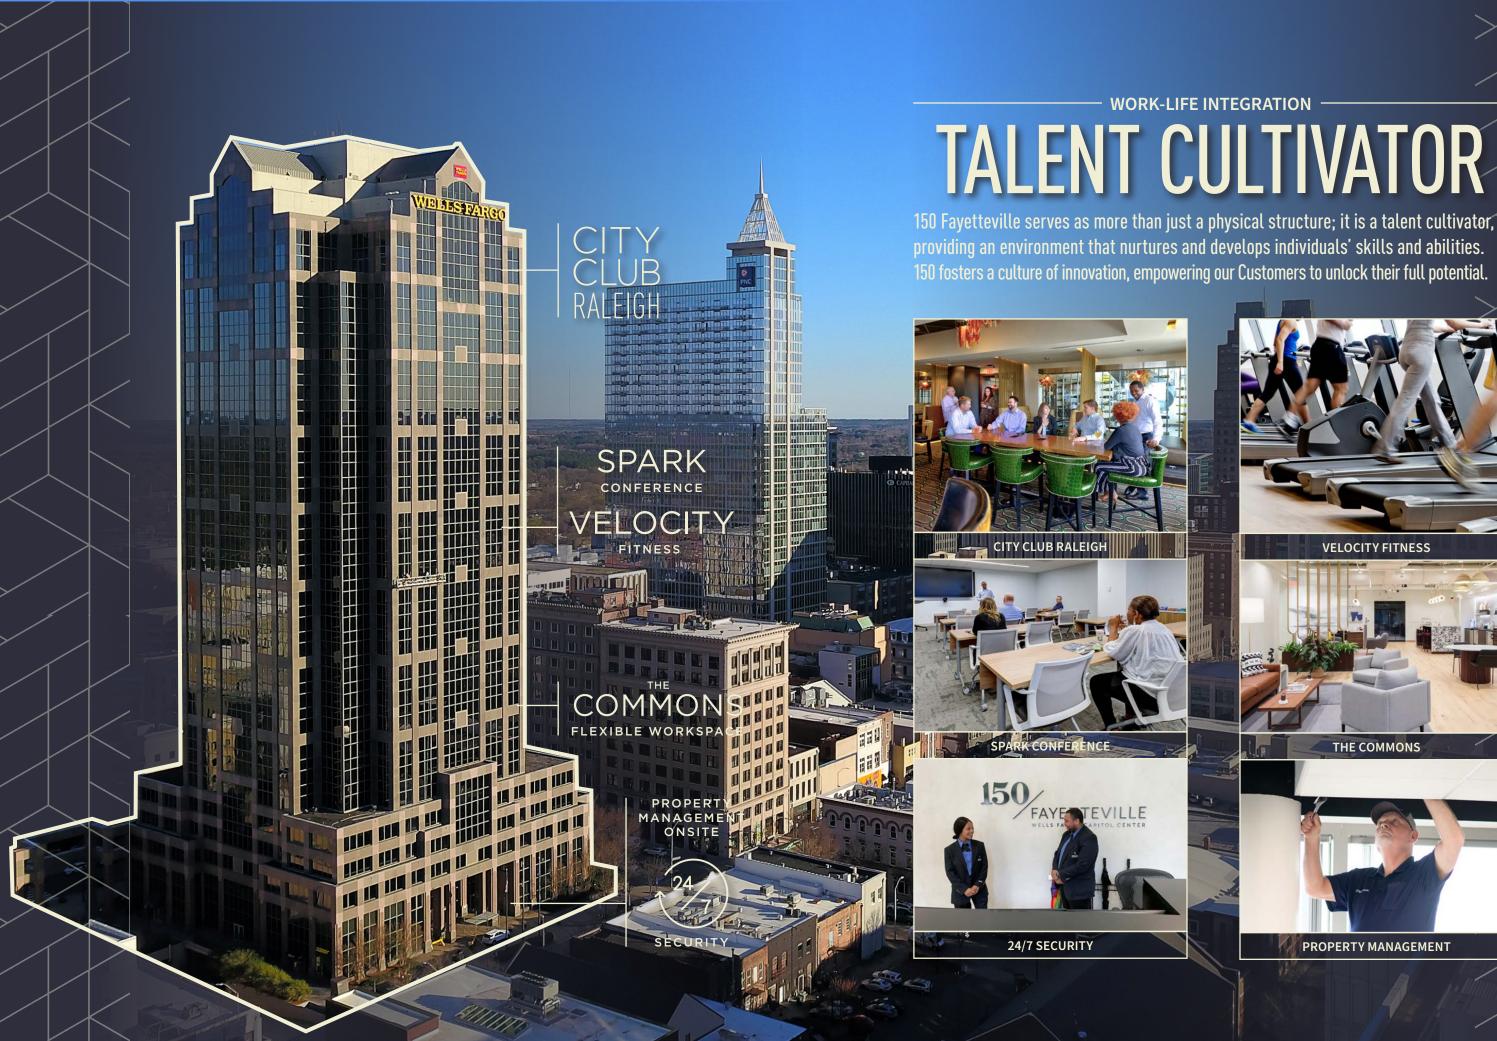

# **WORK-LIFE INTEGRATION** TALENT CULTIVATOR

providing an environment that nurtures and develops individuals' skills and abilities. 150 fosters a culture of innovation, empowering our Customers to unlock their full potential.

Standing 29 stories, this 560,000 square foot, Class A office tower is full of classic art deco charm. This landmark building includes a multi-room conference center, fitness center, roundthe-clock security, abundant parking and dining options.

- 27,600 SF flexible office space opportunities
- 96 walk score

- 2,855 SF Velocity fitness center with weight training and cardio machines, locker rooms and showers
- 3,642 SF Spark conference center
- Courtyard with dining/bar space
- 24/7 security