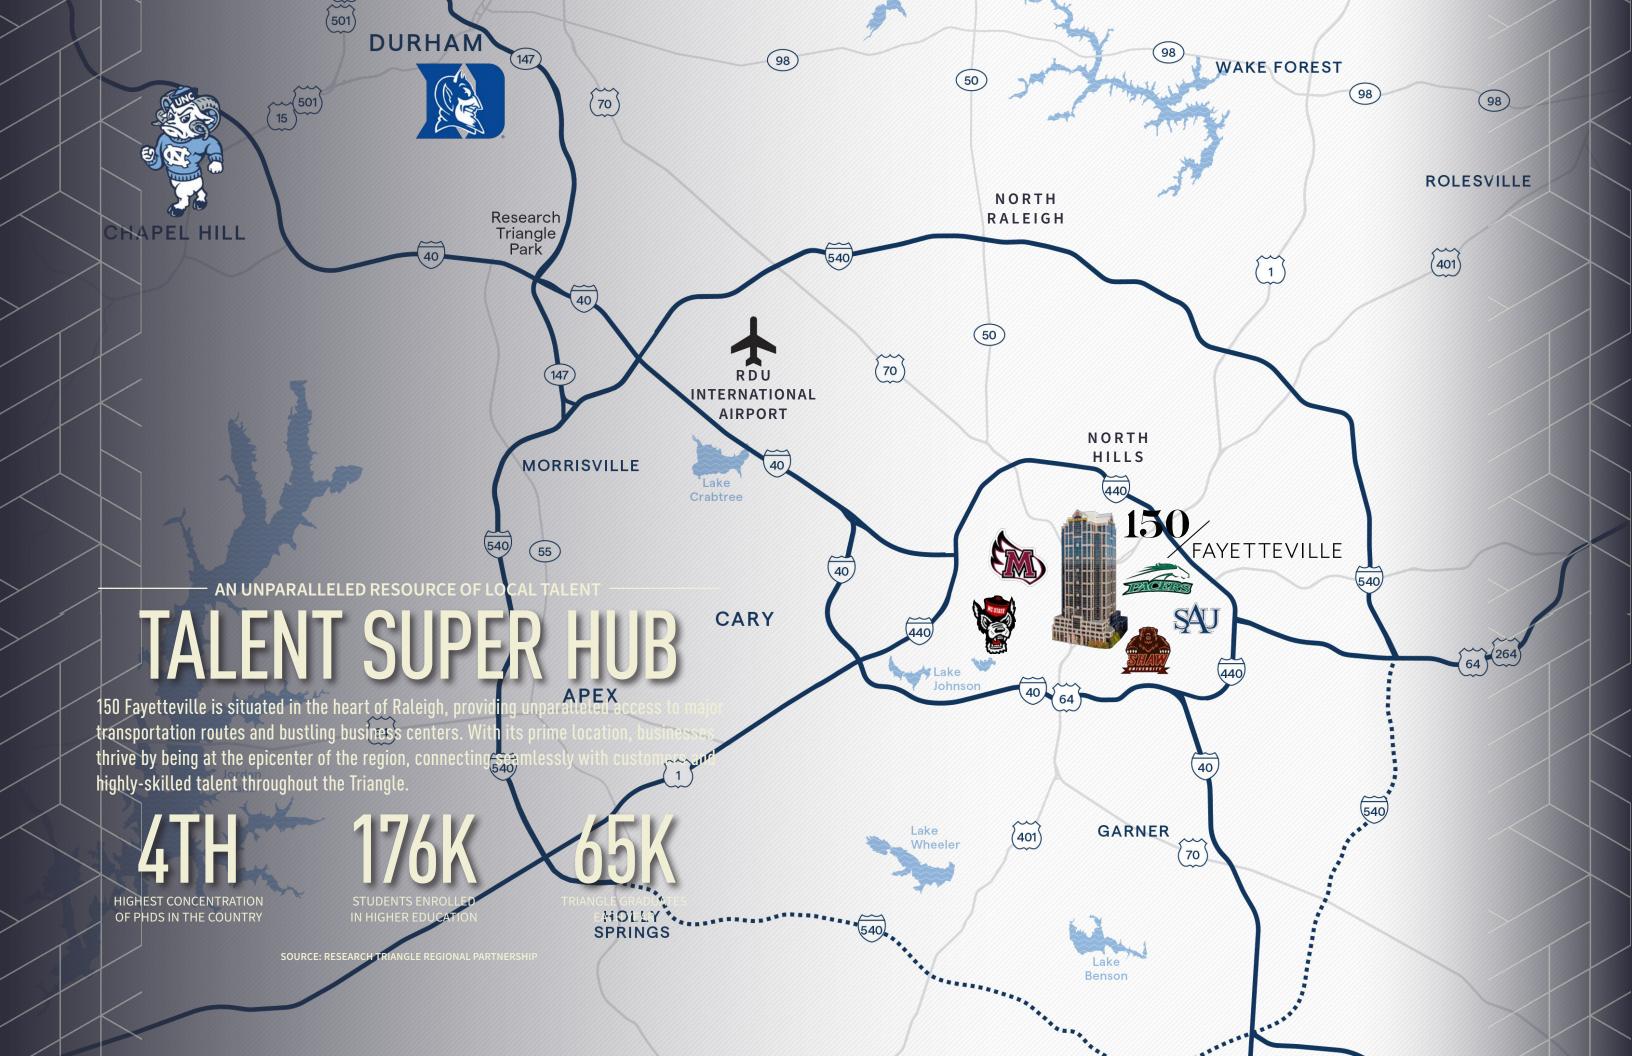

# A SEAT ON THE CITY'S SKYLINE THE POWER OF PLACE

150 Fayetteville Street is a premiere address in the center of downtown Raleigh that provides an amenity-rich experience for your talent. This iconic building bookends the downtown Raleigh skyline and offers a priceless view of the city below.

Standing 29 stories, this 560,000 square foot, Class A office tower is full of classic art deco charm. This landmark building includes a multi-room conference center, fitness center, roundthe-clock security, abundant parking and dining options.