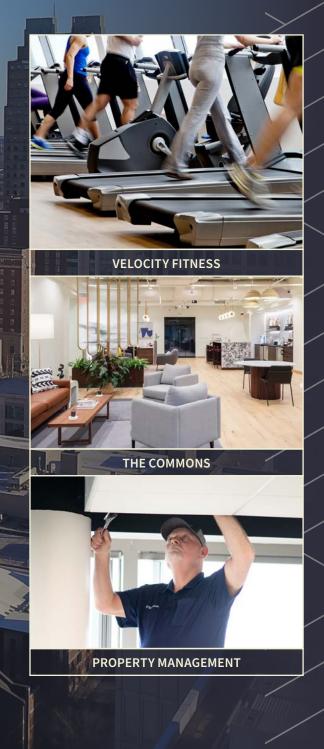

- 27,600 SF flexible office space opportunities
- 96 walk score

- 2,855 SF Velocity fitness center with weight training and cardio machines, locker rooms and showers
- 3,642 SF Spark conference center
- Courtyard with dining/bar space
- 24/7 security