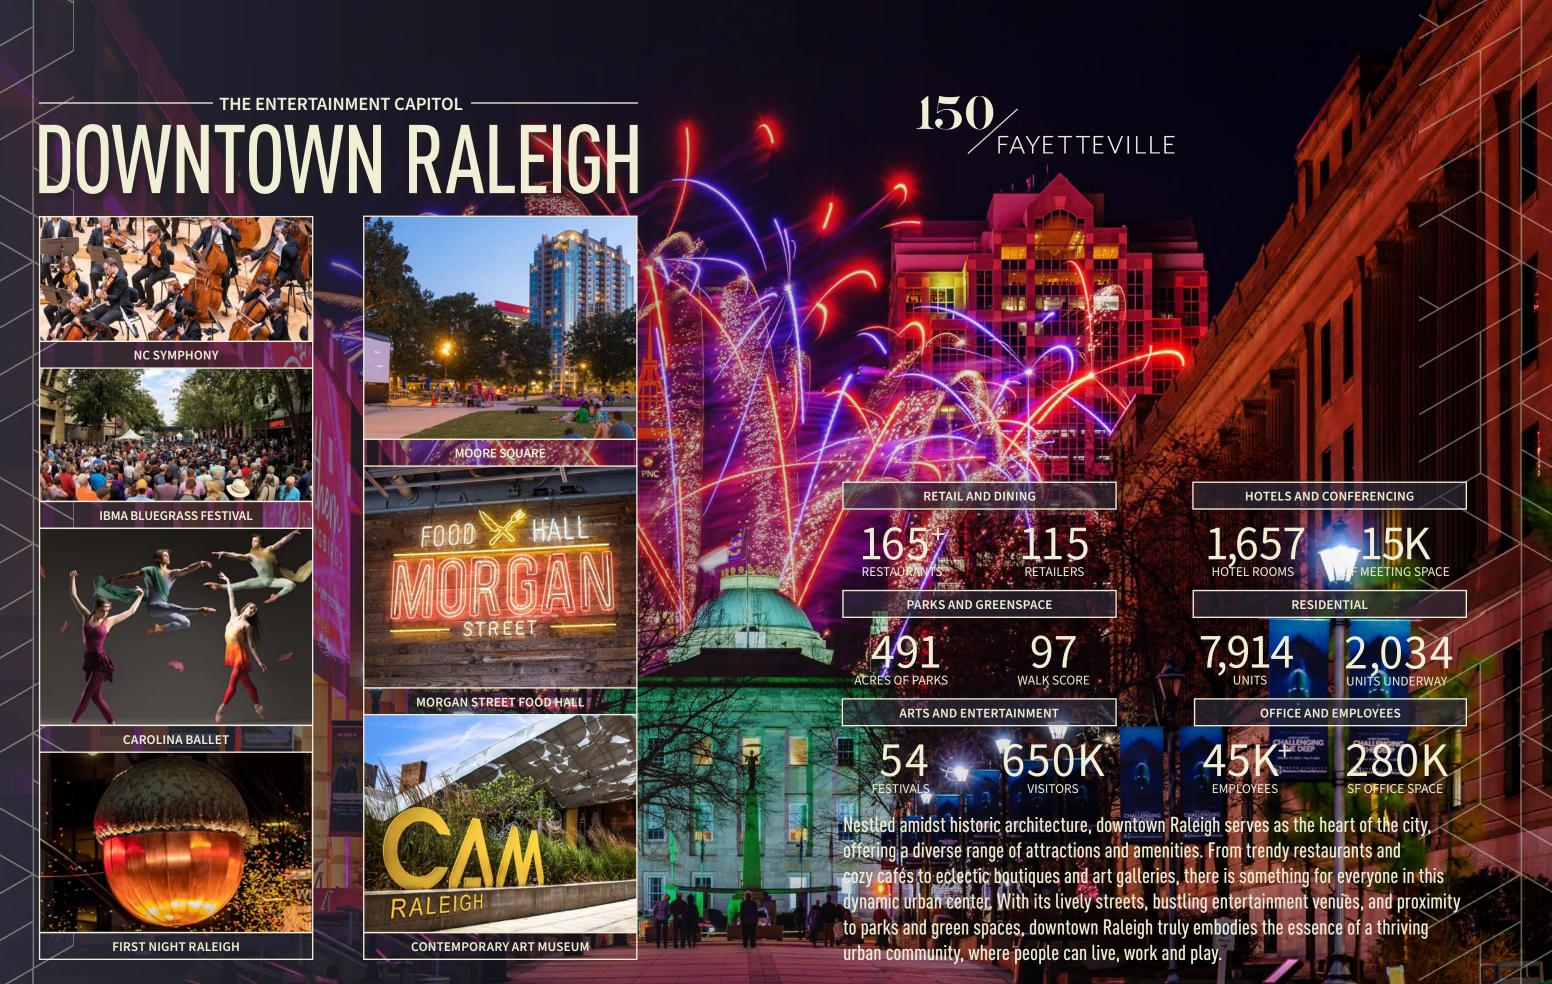

# FAYETTEVILLE STREET NORTH CAROLIN MAIN STREET

Stretching through the heart of downtown, Raleigh's Fayetteville Street is lined with history, culture and charm. Connecting Raleigh's rich heritage while showcasing the city's growth and economic development, Fayetteville Street embodies the spirit of connection and community.