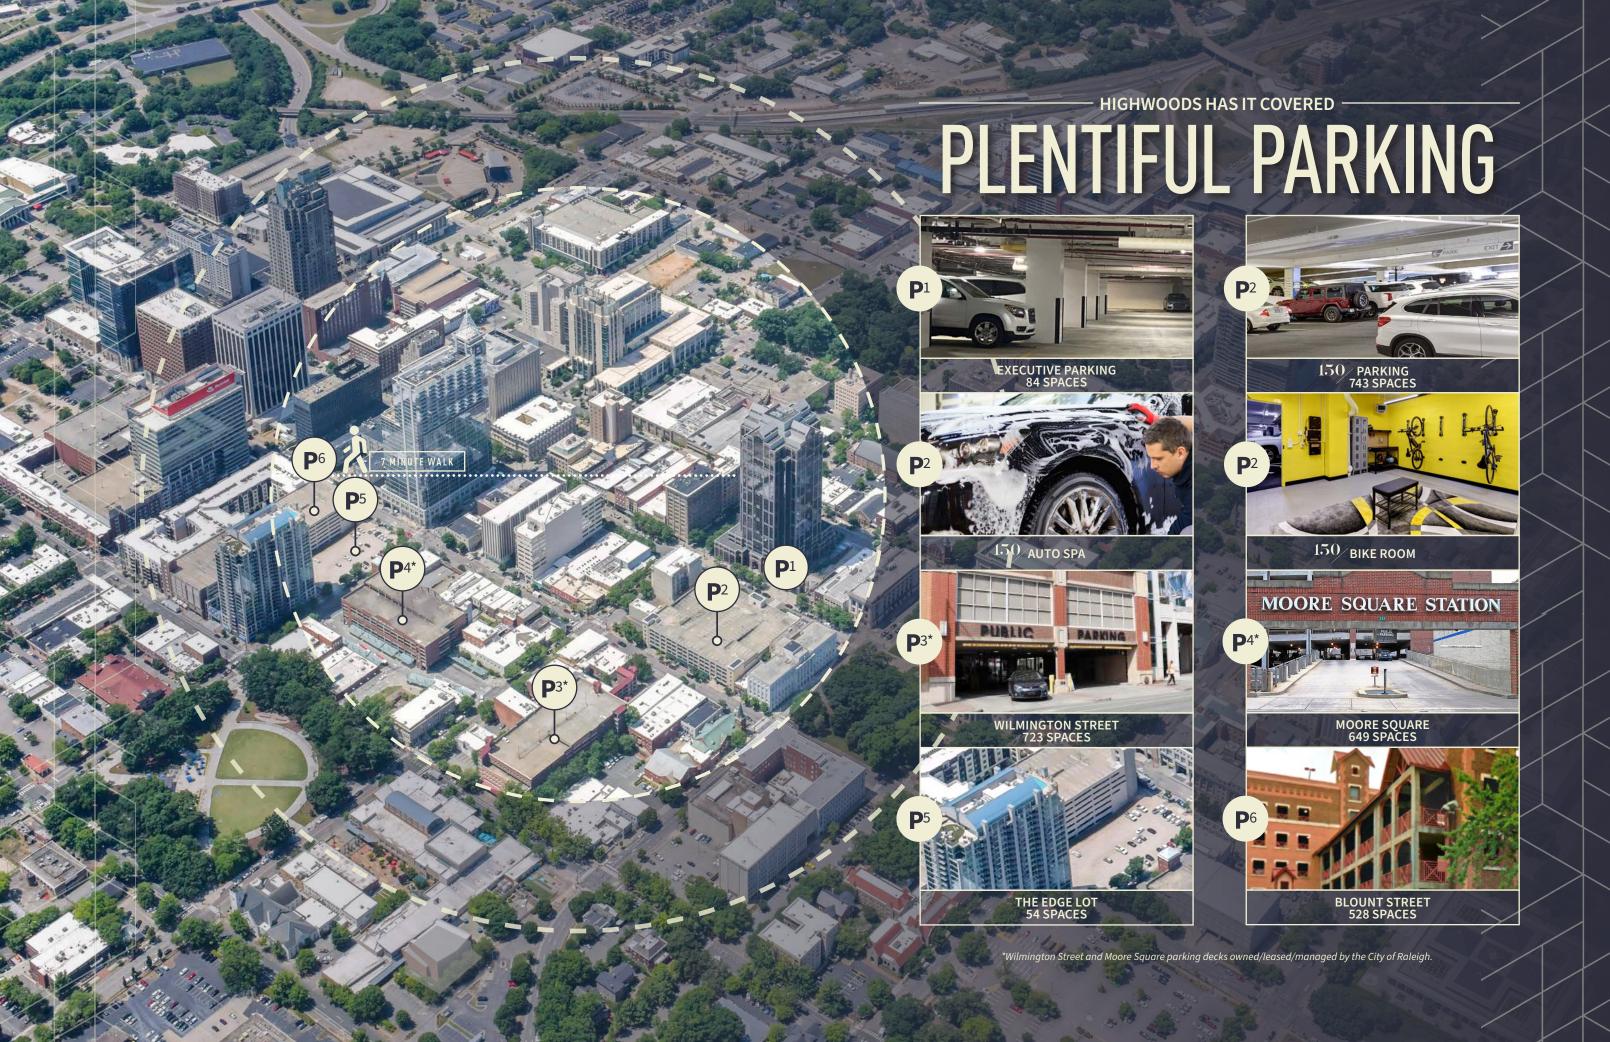

TYPICAL FLOOR PLATE | 18,600 SF

• 84 executive parking spaces under the building | 743 parking spaces across the street