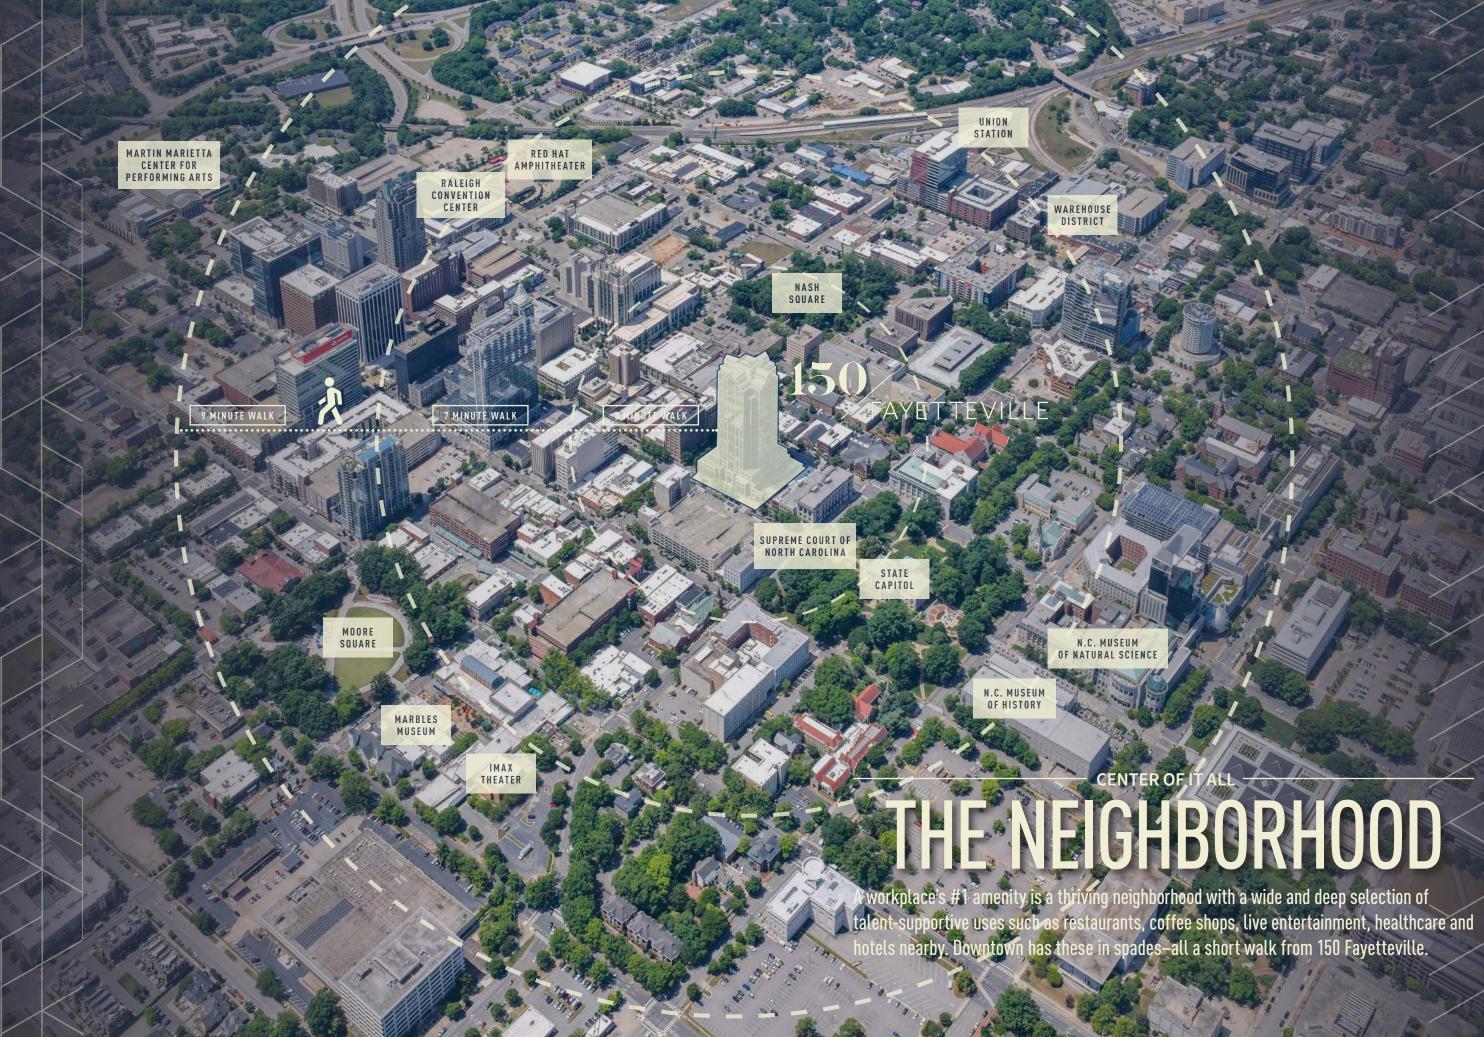

# FAYETTEVILLE STREET NORTH CAROLIN MAIN STREET

Stretching through the heart of downtown, Raleigh's Fayetteville Street is lined with history, culture and charm. Connecting Raleigh's rich heritage while showcasing the city's growth and economic development, Fayetteville Street embodies the spirit of connection and community.

irana

The 150 Fayetteville Courtyard serves as an inviting gathering space that embodies the spirit of being Better Together.

With retail and restaurant options conveniently within walking distance of the building, the irtyard offers the opportunity to enjoy outdoor seating, including the wings that bring a welcome relaxation to your workday.

# 150 FAYETTEVILLE THE COURTYARD

ALL UNDER ONE ROOF