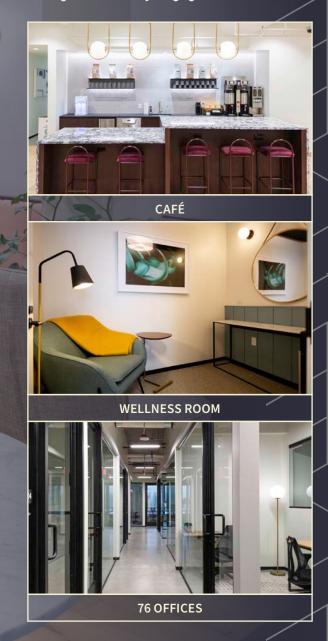

# COMMONS FLEXIBLE WORKSPACE

This innovative work environment prioritizes adaptability and collaboration, providing our Customers with versatile space that can be customized to suit their needs. THE COMMONS offers a wide range of amenities, including reservable conference rooms, open and comfortable communal areas, state-of-the-art technology, breakfast and snacks provided daily and exclusive events designed to encourage community engagement.

**4 COLLABORATIVE LOUNGES** 

8 PRIVATE PHONE BOOTHS