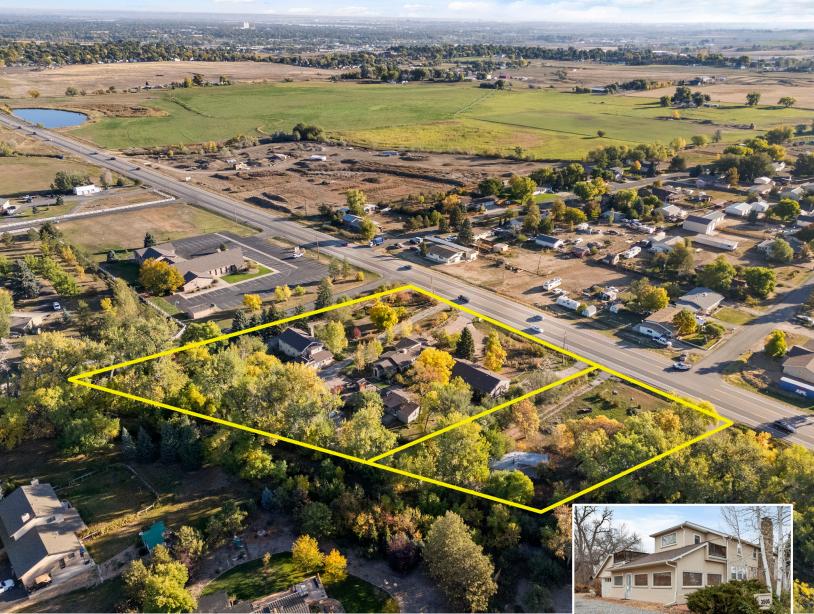

### **REDEVELOPMENT**

3505 and 3603 S Taft Avenue Loveland, CO

#### Area:

- 3505 S Taft Av: 3.02 acres / 131,551 SF
- 3603 S Taft Av: 0.83 acres / 36,155 SF
- Total: 3.85 acres / 167,706 SF

#### Structures:

- Main House (built 1870): 3,889 SF total; 2,979 SF main and second floor; 1,0992 SF basement
- Stand-alone garage (built 2004): 1,000 SF
- Modular (built 1990): 1,120 SF
- Duplex (built 1942): 1,937 SF
- Commercial (built 1920, remodeled 1983): 2,039 SF

#### Association: None

Location: Taft Avenue, Between Lovleand and Berthoud

Rhett Strom Commercial Broker | Partner 970.692.4454 Mobile

rstrom@thegroupinc.com

Chris Doyle Broker Associate | Partner 970-420-0803 Mobile cdoyle@thegroupinc.com