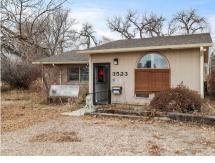

#### Structures:

- Main House (built 1870): 3,889 SF total; 2,979 SF main and second floor; 1,0992 SF basement
- Stand-alone garage (built 2004): 1,000 SF
- Modular (built 1990): 1,120 SF
- Duplex (built 1942): 1,937 SF
- Commercial (built 1920, remodeled 1983): 2,039 SF