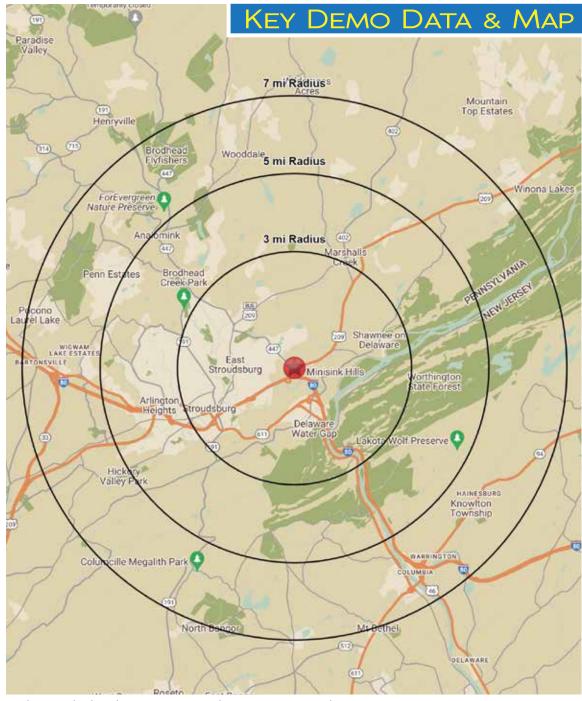

| Demographics       | 3 Miles   | 5 Miles   | 7 Miles   |
|--------------------|-----------|-----------|-----------|
| Population         | 23,020    | 39,042    | 61,025    |
| Average HH Income  | \$117,571 | \$119,655 | \$120,511 |
| Total Businesses   | 1,430     | 1,930     | 2,383     |
| Number of Employee | es 12,367 | 17,332    | 20,617    |

| DEMOGRAPHICS                           |           |           |           |  |  |
|----------------------------------------|-----------|-----------|-----------|--|--|
| Population                             | 3 Miles   | 5 Miles   | 7 Miles   |  |  |
| Population (Est. 2024)                 | 23,020    | 39,042    | 61,025    |  |  |
| Projected Population (2029)            | 22,445    | 37,818    | 59,090    |  |  |
| Projected Annual Growth (2024 to 2029) | -0.5%     | -0.6%     | -0.6%     |  |  |
|                                        |           |           |           |  |  |
| Daytime Population                     |           |           |           |  |  |
| Total Businesses (2024)                | 1,430     | 1,930     | 2,383     |  |  |
| Number of Employees (2024)             | 12,367    | 17,332    | 20,617    |  |  |
|                                        |           |           |           |  |  |
| Income                                 |           |           |           |  |  |
| Average HH Income (Est. 2024)          | \$117,571 | \$119,655 | \$120,511 |  |  |
| Median HH Income (2024)                | \$73,724  | \$83,484  | \$87,040  |  |  |
|                                        |           |           |           |  |  |
| Households & Growth                    |           |           |           |  |  |
| Households                             | 8,865     | 15,028    | 23,174    |  |  |
| Projected HH (2029)                    | 8,608     | 14,514    | 22,403    |  |  |
| HH Growth with Children (2024 to 2029) | 27.0%     | 27.9%     | 28.2%     |  |  |
|                                        |           |           |           |  |  |
| Education                              |           |           |           |  |  |
| High School Graduate                   | 29.4%     | 29.7%     | 31.8%     |  |  |
| Some College                           | 19.6%     | 19.2%     | 18.5%     |  |  |
| Bachelor Degree                        | 19.3%     | 18.5%     | 18.8%     |  |  |
| Graduate                               | 13.4%     | 14.0%     | 12.4%     |  |  |
|                                        |           |           |           |  |  |