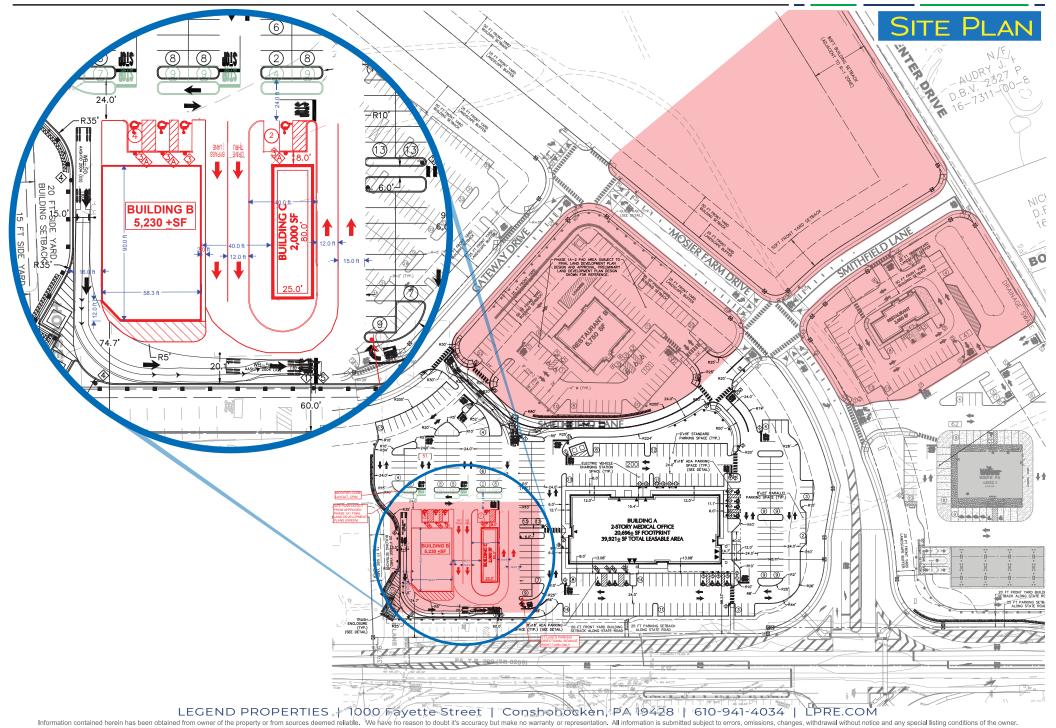

Smithfield Gateway | Routes 209 & 447 | Smithfield Twp, PA 18360 | Monroe County

FOR SALE OR LEASE | Routes 209 & 447 | Monroe County

4 PARCELS

IMMEDIATE Availability

SALE/RENT Upon Request Join St. Luke's, Dunkin and Super Wawa & Popeye's (both coming in 2024) at this rapidly developing location

- 9,000sf of Retail Space
- 5,750sf retail/resturant space
- 2,890sf Restaurant space
- 8,075sf retail/resturant space

Excellent accessibility, and visibility with multiple road improvements completed or underway