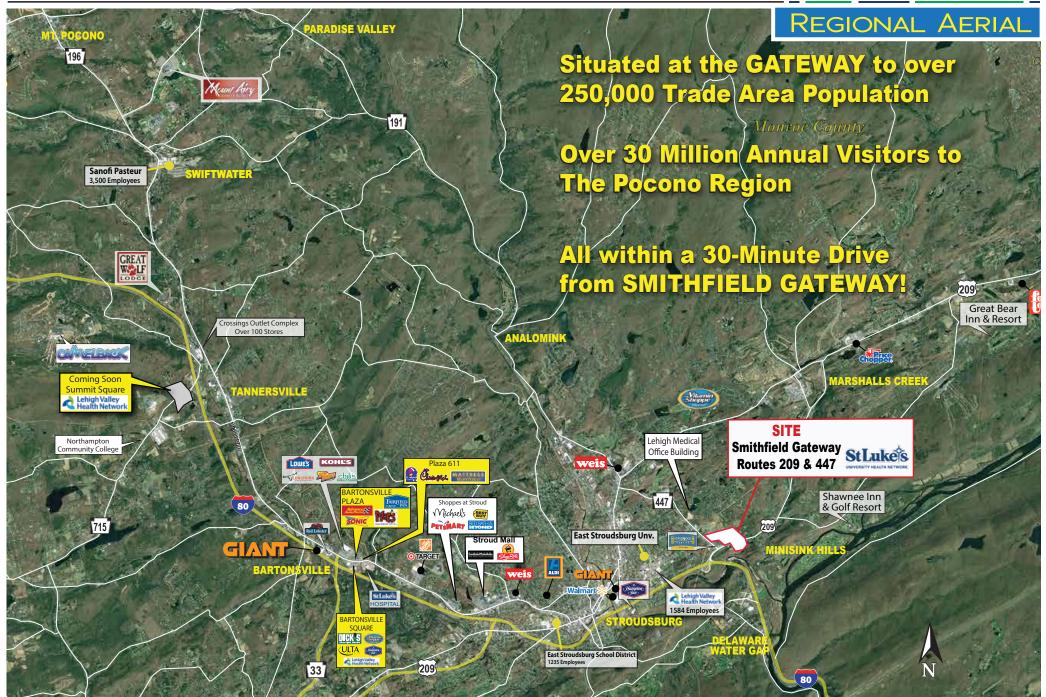

Traffic Counts Intersection of Routes 209 & 447: 38,246 VPD \*Data Source: Sites USA REGIS™ 2024

FOR MORE INFORMATION JAMES DEPETRIS
PLEASE CONTACT: 610-941-4034 x108
610-304-841-861

Smithfield Gateway | Routes 209 & 447 | Smithfield Twp, PA 18360 | Monroe County

Traffic Counts Intersection of Routes 209 & 447: 38,246 VPD

LEGEND PROPERTIES | 1000 Fayette Street | Conshohocken, PA 19428 | 610-941-4034 | LPRE.COM