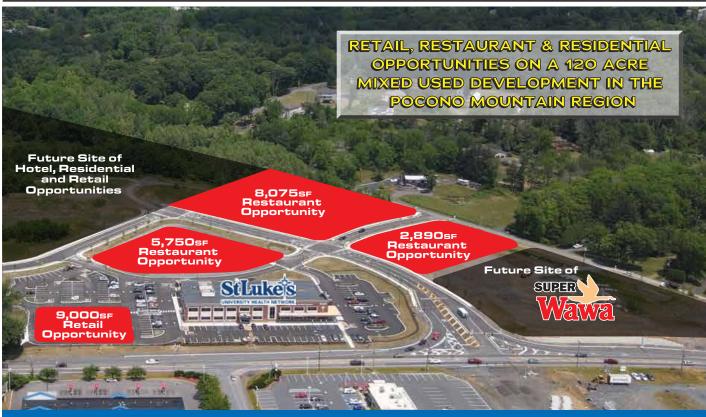

Smithfield Gateway | Routes 209 & 447 | Smithfield Twp, PA 18360 | Monroe County

FOR SALE OR LEASE | Routes 209 & 447 | Monroe County

4 PARCELS

IMMEDIATE Availability

SALE/RENT Upon Request Join St. Luke's, Dunkin and Super Wawa & Popeye's (both coming in 2024) at this rapidly developing location

- 9,000sf of Retail Space
- 5,750sf retail/resturant space
- 2,890sf Restaurant space
- 8,075sf retail/resturant space

Excellent accessibility, and visibility with multiple road improvements completed or underway