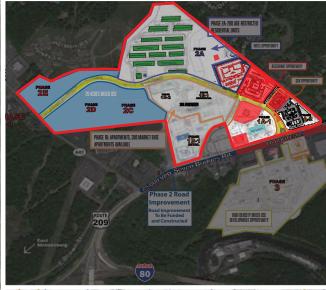

Smithfield Gateway | Routes 209 & 447 | Smithfield Twp, PA 18360 | Monroe County

FOR SALE OR LEASE | Routes 209 & 447 | Monroe County

4 PARCELS

IMMEDIATE Availability

SALE/RENT Upon Request Join St. Luke's, Dunkin and Super Wawa & Popeye's (both coming in 2024) at this rapidly developing location