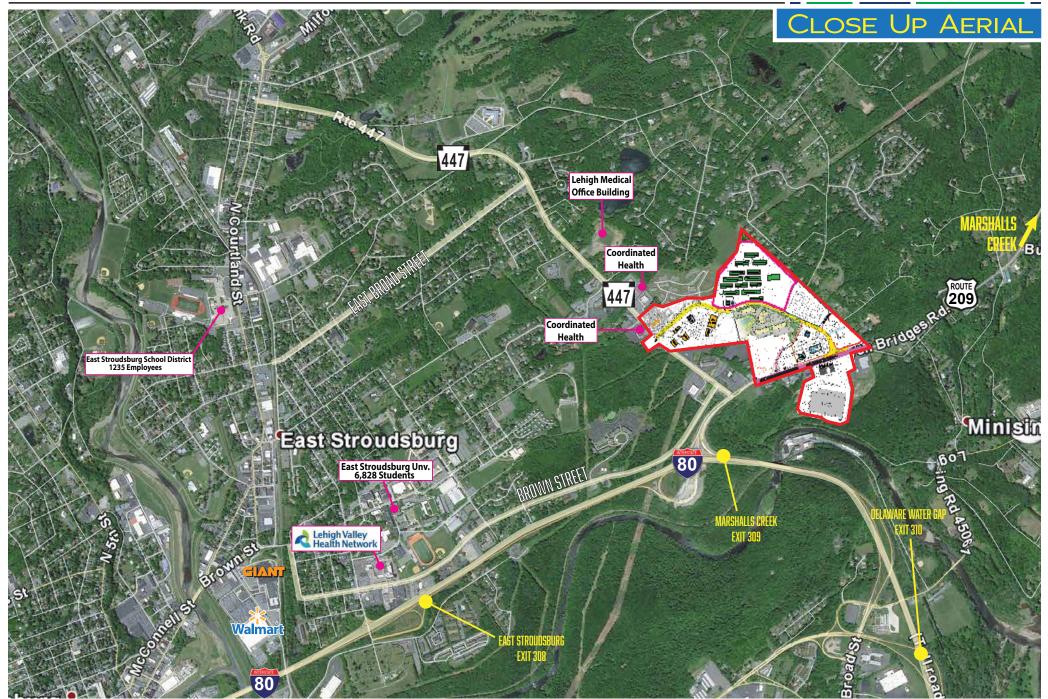

Smithfield Gateway | Routes 209 & 447 | Smithfield Twp, PA 18360 | Monroe County

FOR SALE OR LEASE | Routes 209 & 447 | Monroe County

4 PARCELS

IMMEDIATE Availability

SALE/RENT Upon Request Join St. Luke's, Dunkin and Super Wawa & Popeye's (both coming in 2024) at this rapidly developing location

- 9,000sf of Retail Space
- 5,750sf retail/resturant space
- 2,890sf Restaurant space
- 8,075sf retail/resturant space

Excellent accessibility, and visibility with multiple road improvements completed or underway