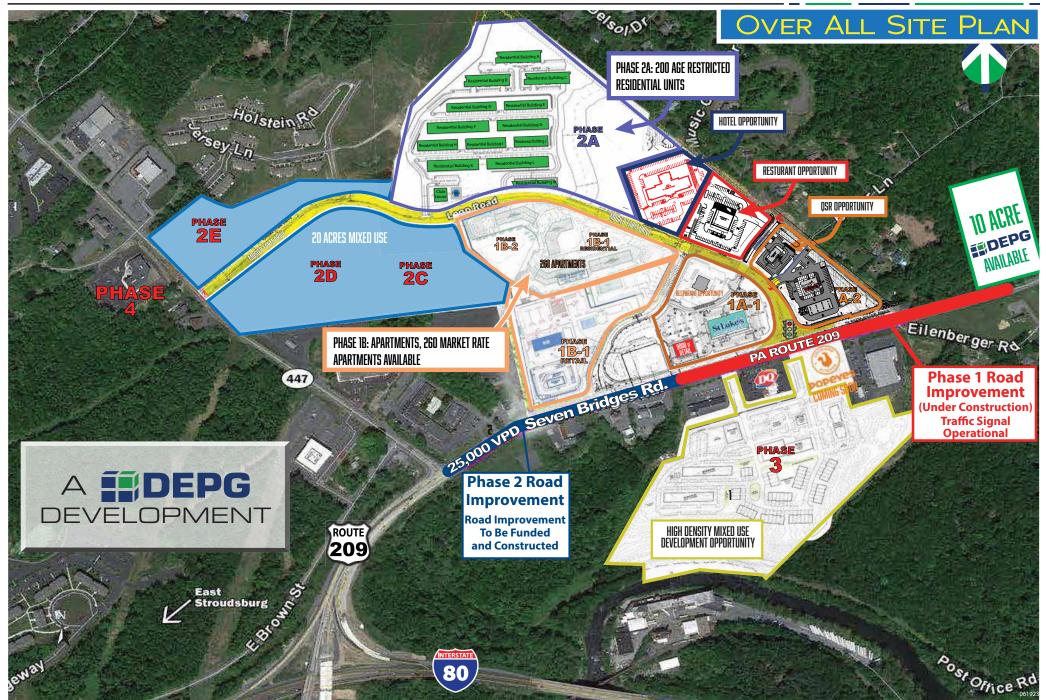

Smithfield Gateway | Routes 209 & 447 | Smithfield Twp, PA 18360 | Monroe County

FOR SALE OR LEASE | Routes 209 & 447 | Monroe County

4 PARCELS

IMMEDIATE Availability

SALE/RENT Upon Request Join St. Luke's, Dunkin and Super Wawa & Popeye's (both coming in 2024) at this rapidly developing location

- 9,000sf of Retail Space
- 5,750sf retail/resturant space
- 2,890sf Restaurant space
- 8,075sf retail/resturant space

Excellent accessibility, and visibility with multiple road improvements completed or underway