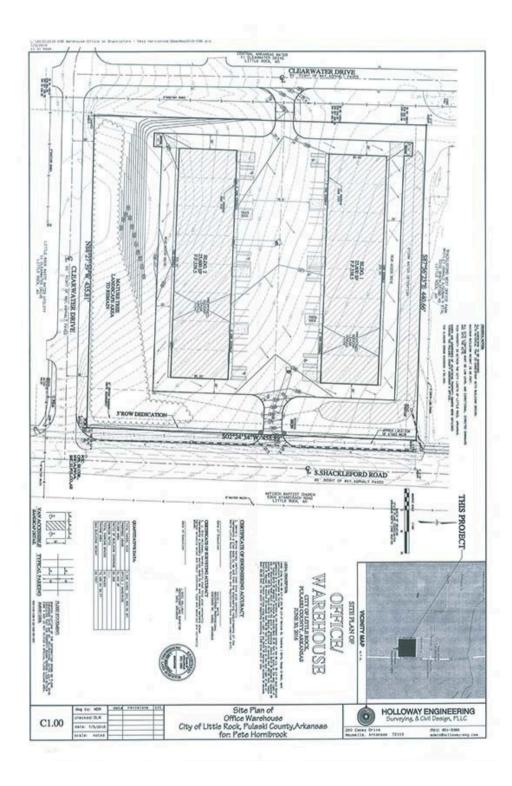

### **PROPERTY HIGHLIGHTS**

- Brand new office/warehouse complex under construction on S.
   Shackleford Road with easy access to Colonel Glenn (Hwy. 300), Hwy. 5 & I-430.
- Minimum bay size of 3,200 sq. ft. +/-
- Each bay includes a 14' x 14' grade level insulated overhead door
- Clear height: 22'4" at front of warehouse; 18' at back of warehouse
- Bay size: 40' x 80'
- . Tenant improvements negotiable