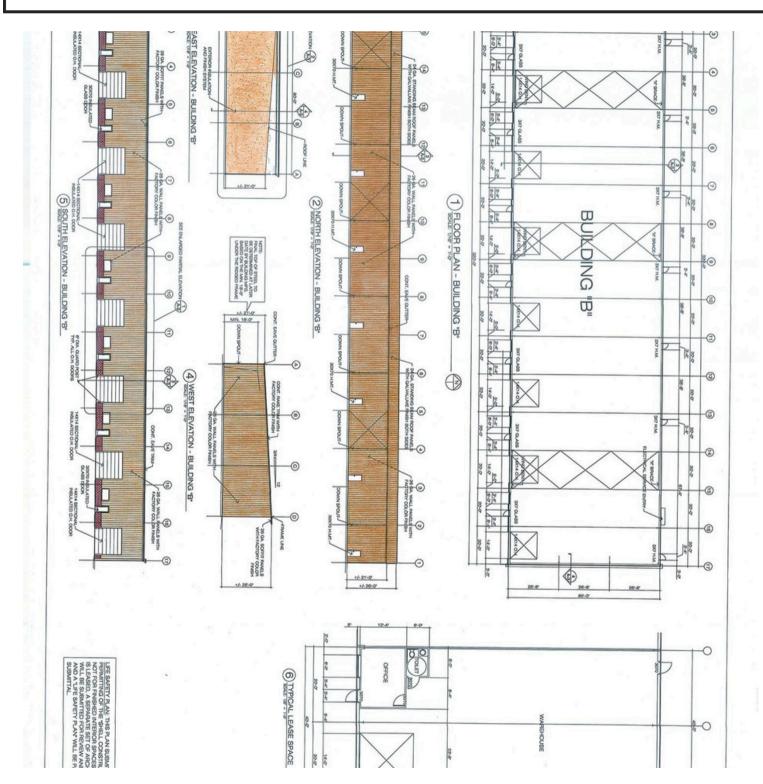

### **Floor Plan**

**COMMERCIAL & INVESTMENT DIVISION** 

 $Information \ is \ deemed \ reliable \ but \ is \ not \ guaranteed. \ Agency \ Disclosure: \ RPM \ Group \ is \ the \ agent \ for \ the \ owner \ of \ the \ property \ described \ herein.$ 

### **PROPERTY HIGHLIGHTS**

- Brand new office/warehouse complex under construction on S.
   Shackleford Road with easy access to Colonel Glenn (Hwy. 300), Hwy. 5 & I-430.
- Minimum bay size of 3,200 sq. ft. +/-
- Each bay includes a 14' x 14' grade level insulated overhead door
- Clear height: 22'4" at front of warehouse; 18' at back of warehouse
- Bay size: 40' x 80'
- . Tenant improvements negotiable