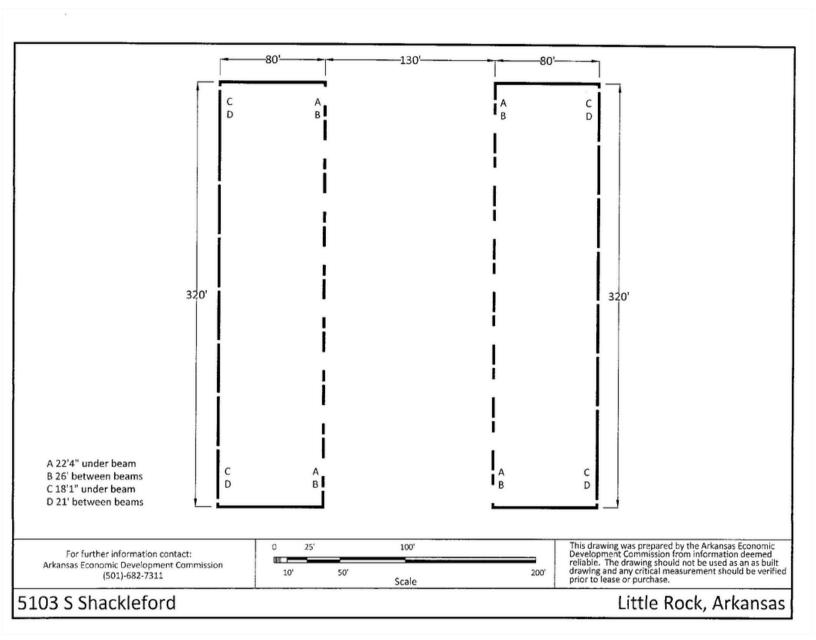

### **PROPERTY HIGHLIGHTS**

- Brand new office/warehouse complex under construction on S.
   Shackleford Road with easy access to Colonel Glenn (Hwy. 300), Hwy. 5 & I-430.
- Minimum bay size of 3,200 sq. ft. +/-
- Each bay includes a 14' x 14' grade level insulated overhead door
- Clear height: 22'4" at front of warehouse; 18' at back of warehouse
- Bay size: 40' x 80'
- . Tenant improvements negotiable