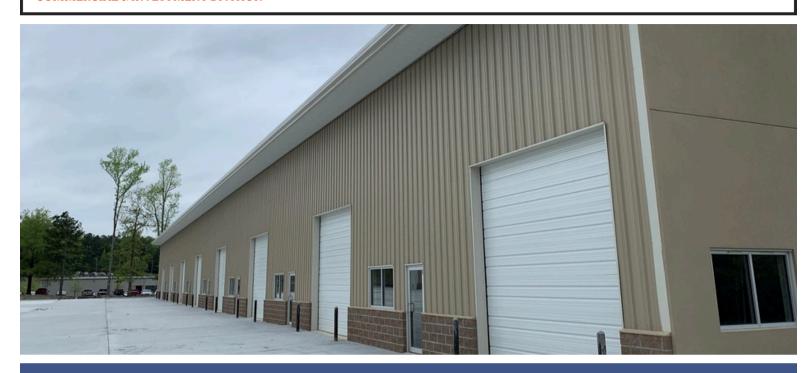

### **PROPERTY HIGHLIGHTS**

- Brand new office/warehouse complex under construction on S.
   Shackleford Road with easy access to Colonel Glenn (Hwy. 300), Hwy. 5 & I-430.
- Minimum bay size of 3,200 sq. ft. +/-
- Each bay includes a 14' x 14' grade level insulated overhead door
- Clear height: 22'4" at front of warehouse; 18' at back of warehouse
- Bay size: 40' x 80'
- . Tenant improvements negotiable