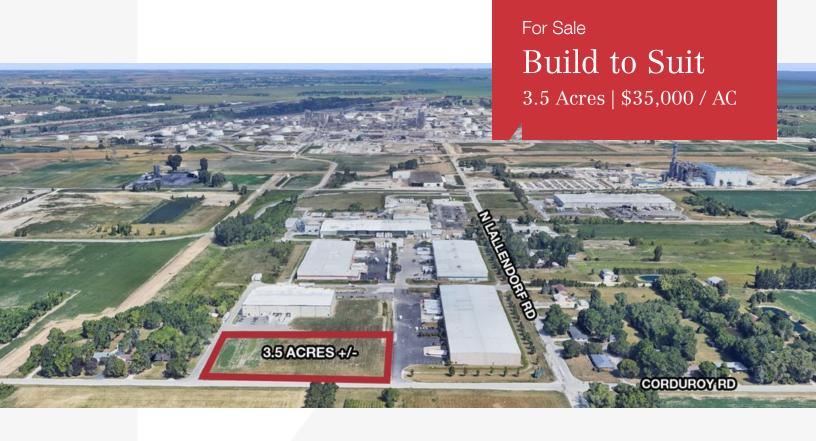

## 4070 Spartan Dr

Oregon, Ohio 43616

## **Property Highlights**

- \$35,000 Per Acre
- Parcel ID: 4400446
- Access to I-280, St Rt 2, I-75, 80/90
- Significant rail, Great Lakes Port and Highway access nearby
- Located in Spartan Industrial Park
- The property resides within a Foreign Trade Zone
- Utilities available to site