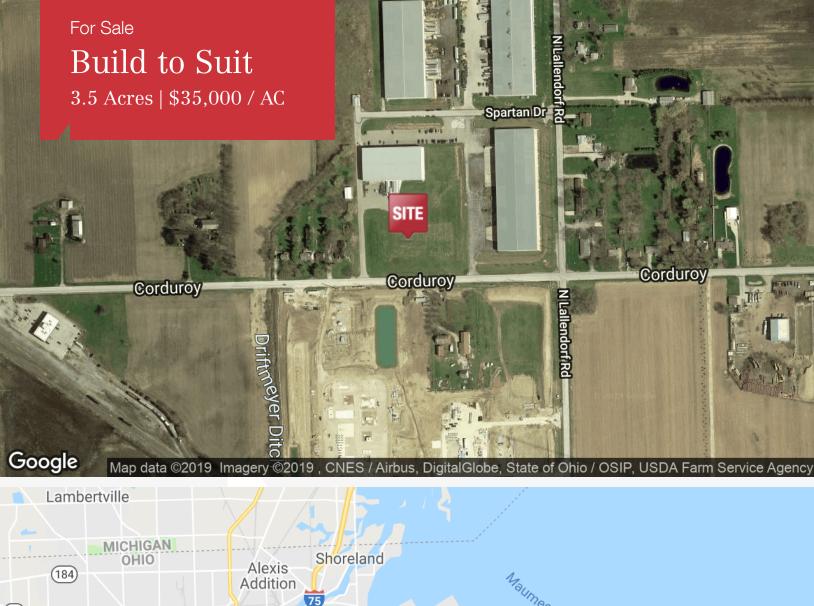

## 4070 Spartan Dr

Oregon, Ohio 43616

## **Property Highlights**

- \$35,000 Per Acre
- Parcel ID: 4400446
- Access to I-280, St Rt 2, I-75, 80/90
- Significant rail, Great Lakes Port and Highway access nearby
- Located in Spartan Industrial Park
- The property resides within a Foreign Trade Zone
- Utilities available to site