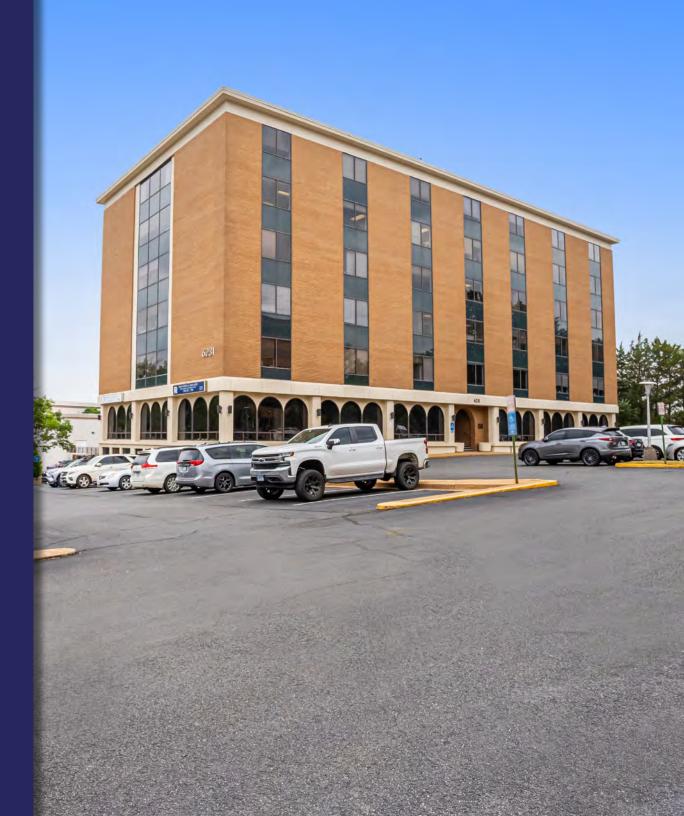

#### **Terrell Marsh**

Managing Director 703.626.5631 terrell.marsh@svn.com

The Mark Building is a landmark in the Seven Corners submarket in Falls Church. Perched atop one of the highest elevations in Seven Corners, the six-story office building located at 6231 Leesburg Pike enjoys expansive views. The office building fronts directly onto Leesburg Pike (Route 7) and offers 55,000 square feet of office space. The professional building offers an extremely convenient central access point located near the major intersection of Leesburg Pike and Route 50, which allows quick access to major thoroughfares and a multitude of popular restaurants, health and fitness shops, hotels, shopping destinations, and various other essential services.