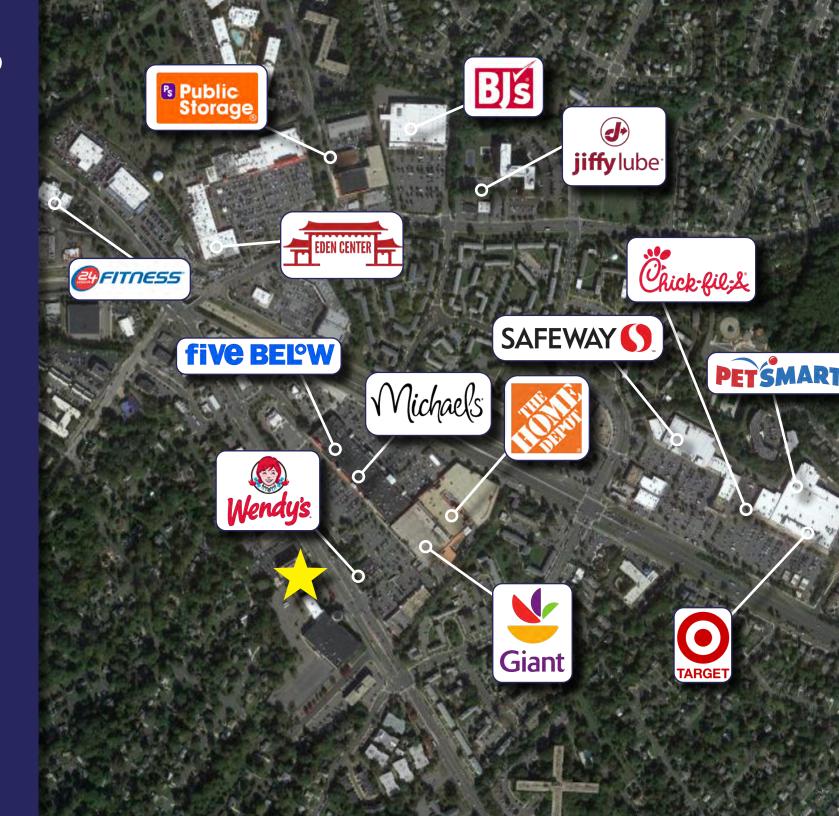

### **Retail Map**

### **Great Location for Businesses and Entrepreneurs Aiming for Growth and Success**

- The property is less than 8 miles from Washington, D.C., with easy access to the Pentagon, National Landing, Tysons, Mosaic, and the East Falls Church Metro Station.
- An attractive mix of national and regional food brands are within walking distance, including Starbucks, Dunkin', Chipotle, Chick-fil-A, Eden Center, Five Guys, Red Robin, Wendy's, McDonald's, and many more.
- Six national bank brands are located only minutes away from the office building.
- A United States Post Office and a UPS Store are located directly across the street from the property.
- A FedEx drop box is also located a short distance away.

**Eden Center** is a renowned Vietnamese American retail center. which is less than a half-mile from the Mark Building. Eden Center is the largest Vietnamese commercial center on the East Coast, and the top tourist destination in the City of Falls Church. Eden Center is an anchor for Vietnamese culture and serves the mid-Atlantic region. Most of the retail center's 125 restaurants. coffee and tea shops, and businesses offer authentic Vietnamese dishes, specialties, and foods. The retail center and restaurants have won numerous awards.