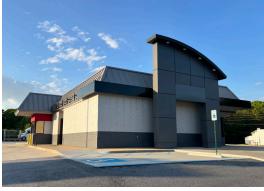

# Quick Service Restaurant with Interstate Acess

### 100 Chevy Drive | Fountain Inn, SC

Strategically positioned, this location provides direct access to I-385 and offers exceptional connectivity to the Greenville market. With a high daily traffic count of 53,000 vehicles per day, this site ensures excellent exposure and visibility, making it an ideal investment for businesses seeking access to the Fountain Inn community. It presents a move-in-ready opportunity, perfect for fast-food or retail restaurants.

## **Property Details**

| Address:       | 100 Chevy Drive                                   |
|----------------|---------------------------------------------------|
| Size:          | ±2,640 SF on ±2.40 acres                          |
| Location:      | Fountain Inn, South Carolina                      |
| Parking:       | 65 Parking Spaces                                 |
| Lease Type:    | Sublease                                          |
| Ideal Use:     | Restaurant/Retail                                 |
| Subdivisible:  | Potential to be subdivided based on tenant's need |
| Accessibility: | Two entrances                                     |
| Utilities:     | All on site                                       |
| Windows:       | Retail/storefront windows                         |