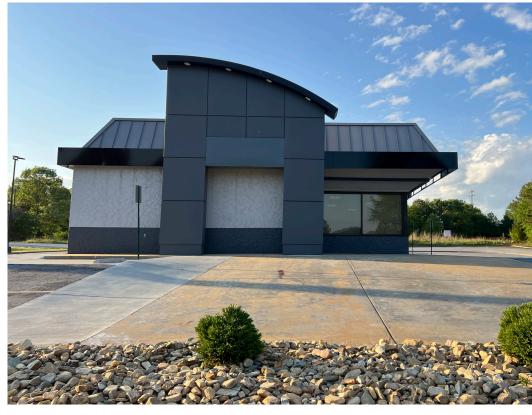

# Quick Service Restaurant with Interstate Acess

### 100 Chevy Drive | Fountain Inn, SC

Strategically positioned, this location provides direct access to I-385 and offers exceptional connectivity to the Greenville market. With a high daily traffic count of 53,000 vehicles per day, this site ensures excellent exposure and visibility, making it an ideal investment for businesses seeking access to the Fountain Inn community. It presents a move-in-ready opportunity, perfect for fast-food or retail restaurants.

## **Property Details**

| Address:       | 100 Chevy Drive                                   |
|----------------|---------------------------------------------------|
| Size:          | ±2,640 SF on ±2.40 acres                          |
| Location:      | Fountain Inn, South Carolina                      |
| Parking:       | 65 Parking Spaces                                 |
| Lease Type:    | Sublease                                          |
| Ideal Use:     | Restaurant/Retail                                 |
| Subdivisible:  | Potential to be subdivided based on tenant's need |
| Accessibility: | Two entrances                                     |
| Utilities:     | All on site                                       |
| Windows:       | Retail/storefront windows                         |