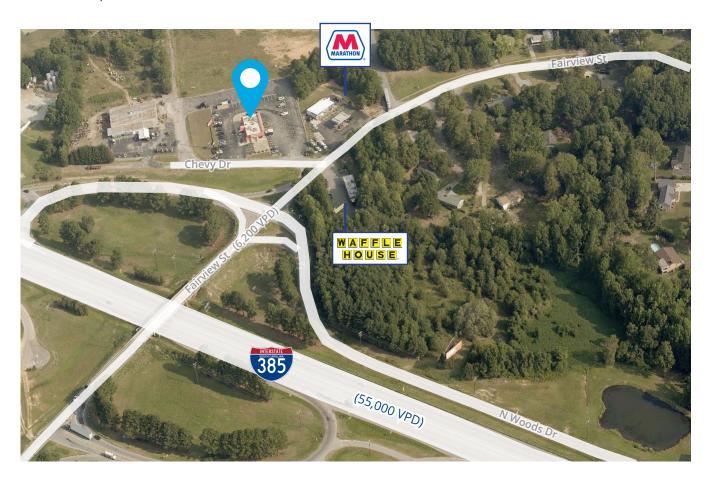

with Interstate Acess

### 100 Chevy Drive | Fountain Inn, SC

Strategically positioned, this location provides direct access to I-385 and offers exceptional connectivity to the Greenville market. With a high daily traffic count of 53,000 vehicles per day, this site ensures excellent exposure and visibility, making it an ideal investment for businesses seeking access to the Fountain Inn community. It presents a move-in-ready opportunity, perfect for fast-food or retail restaurants.



±53,000 VPD



0.1 Mile to I-385



±2,640 SF

Copyright © 2024 Colliers International. Information herein has been obtained from sources deemed reliable, however its accuracy cannot be guaranteed. The user is required to conduct their own due diligence and verification.

## Property Location

## Street map



## Area Demographics (5 miles)



Population 62,193



Average Household Income \$106,193



Median Age 38



Total Housing Units 25,149



## **Property Details**

| Address:       | 100 Chevy Drive                                   |
|----------------|---------------------------------------------------|
| Size:          | ±2,640 SF on ±2.40 acres                          |
| Location:      | Fountain Inn, South Carolina                      |
| Parking:       | 65 Parking Spaces                                 |
| Lease Type:    | Sublease                                          |
| Ideal Use:     | Restaurant/Retail                                 |
| Subdivisible:  | Potential to be subdivided based on tenant's need |
| Accessibility: | Two entrances