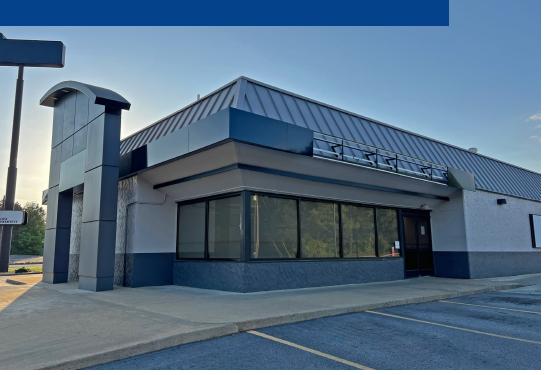

## **Property Details**

| Address:       | 100 Chevy Drive                                   |
|----------------|---------------------------------------------------|
| Size:          | ±2,640 SF on ±2.40 acres                          |
| Location:      | Fountain Inn, South Carolina                      |
| Parking:       | 65 Parking Spaces                                 |
| Lease Type:    | Sublease                                          |
| Ideal Use:     | Restaurant/Retail                                 |
| Subdivisible:  | Potential to be subdivided based on tenant's need |
| Accessibility: | Two entrances                                     |
| Utilities:     | All on site                                       |
| Windows:       | Retail/storefront windows                         |