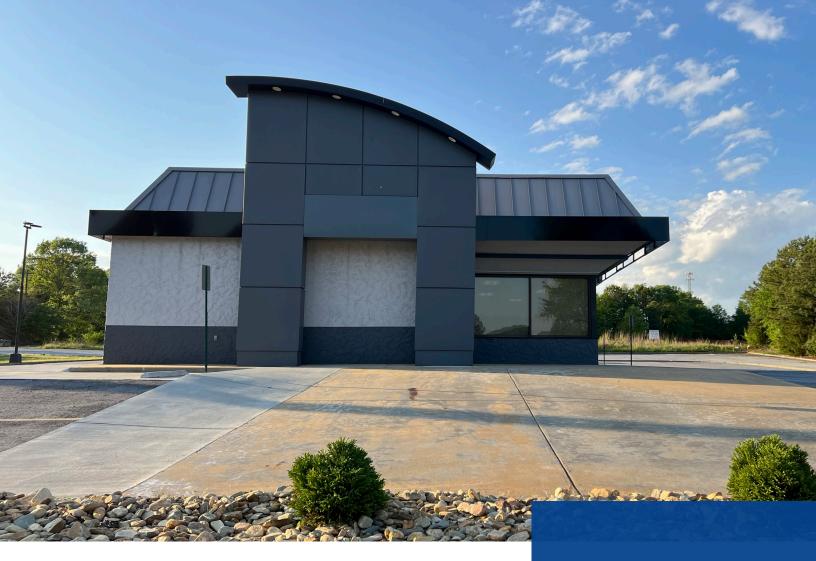

## **Property Details**

| Address:       | 100 Chevy Drive                                   |
|----------------|---------------------------------------------------|
| Size:          | ±2,640 SF on ±2.40 acres                          |
| Location:      | Fountain Inn, South Carolina                      |
| Parking:       | 65 Parking Spaces                                 |
| Lease Type:    | Sublease                                          |
| Ideal Use:     | Restaurant/Retail                                 |
| Subdivisible:  | Potential to be subdivided based on tenant's need |
| Accessibility: | Two entrances                                     |
| Utilities:     | All on site                                       |
| Windows:       | Retail/storefront windows                         |