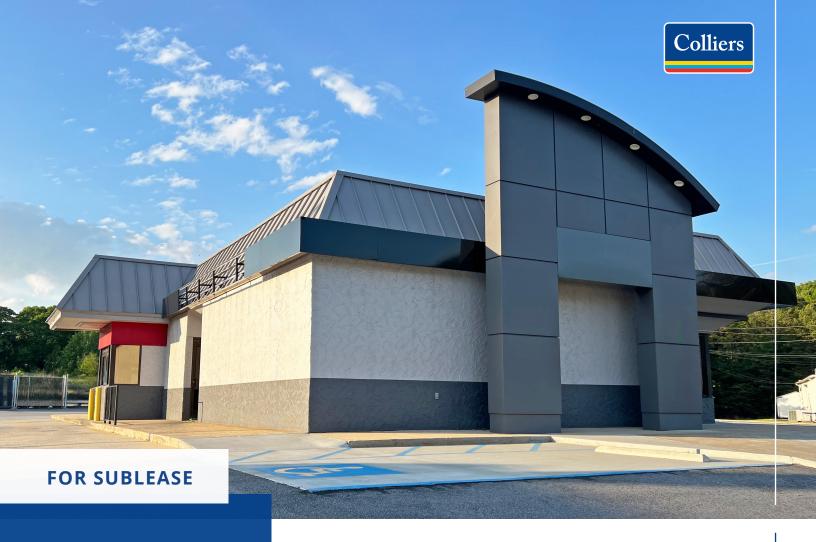

# Quick Service Restaurant with Interstate Acess

### 100 Chevy Drive | Fountain Inn, SC

Strategically positioned, this location provides direct access to I-385 and offers exceptional connectivity to the Greenville market. With a high daily traffic count of 53,000 vehicles per day, this site ensures excellent exposure and visibility, making it an ideal investment for businesses seeking access to the Fountain Inn community. It presents a move-in-ready opportunity, perfect for fast-food or retail restaurants.

±53,000 VPD

0.1 Mile to I-385

±2,640 SF

Copyright © 2024 Colliers International. Information herein has been obtained from sources deemed reliable, however its accuracy cannot be guaranteed. The user is required to conduct their own due diligence and verification.

## **Property Details**

| Address:       | 100 Chevy Drive                                   |
|----------------|---------------------------------------------------|
| Size:          | ±2,640 SF on ±2.40 acres                          |
| Location:      | Fountain Inn, South Carolina                      |
| Parking:       | 65 Parking Spaces                                 |
| Lease Type:    | Sublease                                          |
| Ideal Use:     | Restaurant/Retail                                 |
| Subdivisible:  | Potential to be subdivided based on tenant's need |
| Accessibility: | Two entrances                                     |
| Utilities:     | All on site                                       |
| Windows:       | Retail/storefront windows                         |