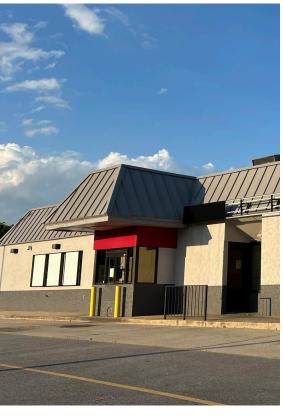

# Quick Service Restaurant with Interstate Acess

### 100 Chevy Drive | Fountain Inn, SC

Strategically positioned, this location provides direct access to I-385 and offers exceptional connectivity to the Greenville market. With a high daily traffic count of 53,000 vehicles per day, this site ensures excellent exposure and visibility, making it an ideal investment for businesses seeking access to the Fountain Inn community. It presents a move-in-ready opportunity, perfect for fast-food or retail restaurants.

## **Property Details**

| Address:       | 100 Chevy Drive                                   |
|----------------|---------------------------------------------------|
| Size:          | ±2,640 SF on ±2.40 acres                          |
| Location:      | Fountain Inn, South Carolina                      |
| Parking:       | 65 Parking Spaces                                 |
| Lease Type:    | Sublease                                          |
| Ideal Use:     | Restaurant/Retail                                 |
| Subdivisible:  | Potential to be subdivided based on tenant's need |
| Accessibility: | Two entrances                                     |
| Utilities:     | All on site                                       |
| Windows:       | Retail/storefront windows                         |