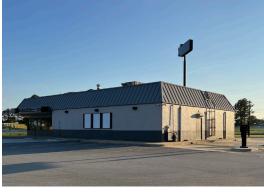

# Quick Service Restaurant with Interstate Acess

### 100 Chevy Drive | Fountain Inn, SC

Strategically positioned, this location provides direct access to I-385 and offers exceptional connectivity to the Greenville market. With a high daily traffic count of 53,000 vehicles per day, this site ensures excellent exposure and visibility, making it an ideal investment for businesses seeking access to the Fountain Inn community. It presents a move-in-ready opportunity, perfect for fast-food or retail restaurants.

## **Property Details**

| Address:       | 100 Chevy Drive                                   |
|----------------|---------------------------------------------------|
| Size:          | ±2,640 SF on ±2.40 acres                          |
| Location:      | Fountain Inn, South Carolina                      |
| Parking:       | 65 Parking Spaces                                 |
| Lease Type:    | Sublease                                          |
| Ideal Use:     | Restaurant/Retail                                 |
| Subdivisible:  | Potential to be subdivided based on tenant's need |
| Accessibility: | Two entrances                                     |
| Utilities:     | All on site                                       |
| Windows:       | Retail/storefront windows                         |