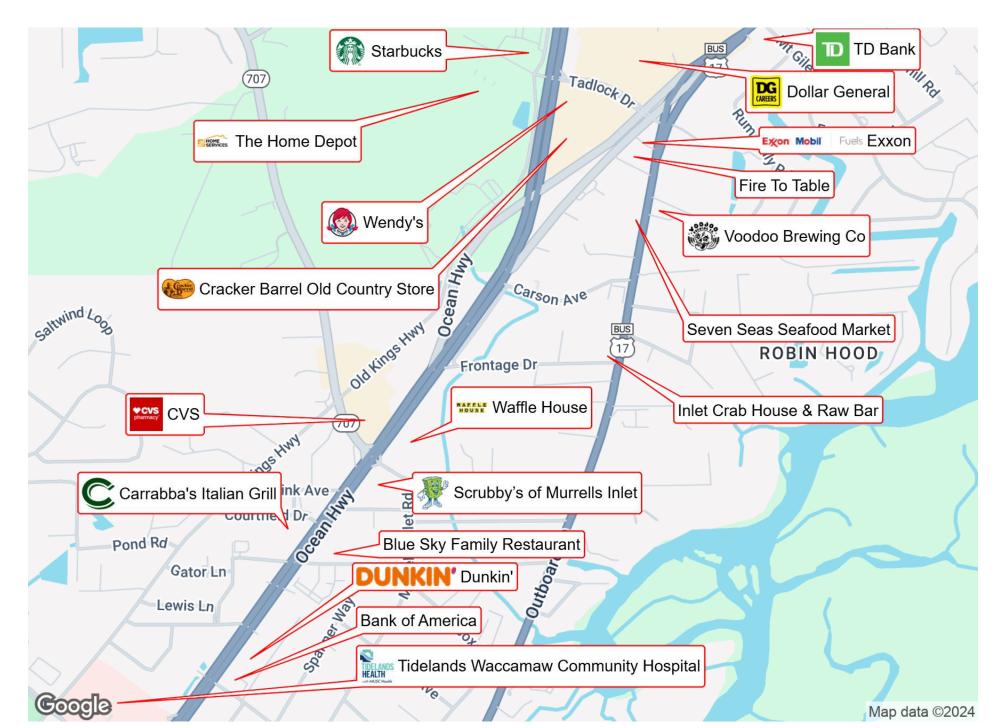

### BUSINESS MAP

## PROPERTY SUMMARY

| Property Summary                                                                       |                                                    | Property Overview                                                                                                                                                                                                                                                                                                                                                                                                      |                           |
|----------------------------------------------------------------------------------------|----------------------------------------------------|------------------------------------------------------------------------------------------------------------------------------------------------------------------------------------------------------------------------------------------------------------------------------------------------------------------------------------------------------------------------------------------------------------------------|---------------------------|
| APN:<br>County:<br>Frontage:                                                           | 41-0104-042-00-00<br>Georgetown<br>Approx 528 Feet | 3.06 acres located on Hwy 17 bypass and Old Kings Road in Murrells Inlet, SC. This property has the best visibility from any other parcel in this area. Great access as well. Just down from Home Depot and Starbucks and across the street from 300 new Class A apartments. There was just a brand new Medical building built next door to this site. Zoned Commercial with so many uses are <b>Location Overview</b> |                           |
| Lot Size:<br>Price:                                                                    | 3.06 Acres                                         |                                                                                                                                                                                                                                                                                                                                                                                                                        |                           |
|                                                                                        | \$1,900,000                                        | In Georgetown County on the border of Horry County. Surrounded by residential homes, retail businesses, hospitality and medical facilities.                                                                                                                                                                                                                                                                            |                           |
| NAI THE LITCHFIELD COMPANY- PAWLEYS<br>10554 Ocean Highway<br>Pawleys Island, SC 29585 | ABERNETHY                                          | CHIP ABERNETHY<br>843-241-2654                                                                                                                                                                                                                                                                                                                                                                                         | MAX JONES<br>843-251-4053 |
|                                                                                        | & JONES                                            | chip@abernethyandjones.com                                                                                                                                                                                                                                                                                                                                                                                             | max@abernethyandjones.com |
| WWW.NAITLC.COM                                                                         | <b>COMMERCIAL GROUP</b>                            |                                                                                                                                                                                                                                                                                                                                                                                                                        |                           |