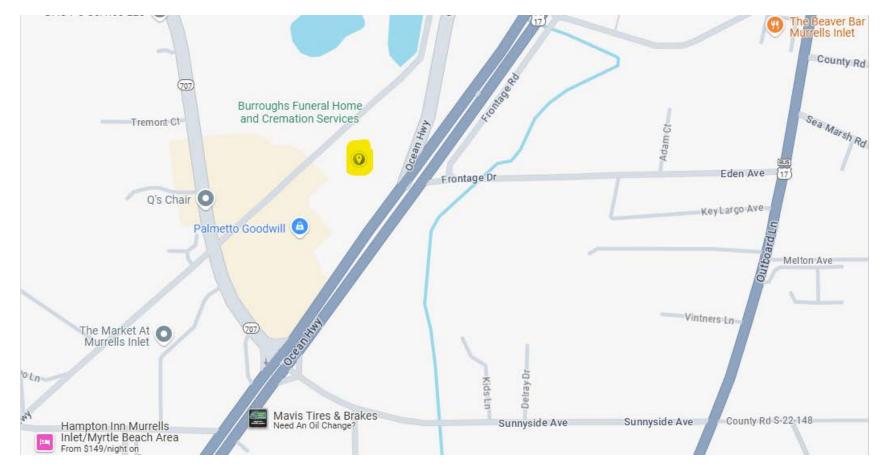

### BUSINESS MAP

## PROPERTY SUMMARY

| Property Summary                                                                       |                                                    | Property Overview                                                                                                                                                                                                                                                                                                                                                                                                      |                           |
|----------------------------------------------------------------------------------------|----------------------------------------------------|------------------------------------------------------------------------------------------------------------------------------------------------------------------------------------------------------------------------------------------------------------------------------------------------------------------------------------------------------------------------------------------------------------------------|---------------------------|
| APN:<br>County:<br>Frontage:                                                           | 41-0104-042-00-00<br>Georgetown<br>Approx 528 Feet | 3.06 acres located on Hwy 17 bypass and Old Kings Road in Murrells Inlet, SC. This property has the best visibility from any other parcel in this area. Great access as well. Just down from Home Depot and Starbucks and across the street from 300 new Class A apartments. There was just a brand new Medical building built next door to this site. Zoned Commercial with so many uses are <b>Location Overview</b> |                           |
| Lot Size:<br>Price:                                                                    | 3.06 Acres                                         |                                                                                                                                                                                                                                                                                                                                                                                                                        |                           |
|                                                                                        | \$1,900,000                                        | In Georgetown County on the border of Horry County. Surrounded by residential homes, retail businesses, hospitality and medical facilities.                                                                                                                                                                                                                                                                            |                           |
| NAI THE LITCHFIELD COMPANY- PAWLEYS<br>10554 Ocean Highway<br>Pawleys Island, SC 29585 | ABERNETHY                                          | CHIP ABERNETHY<br>843-241-2654                                                                                                                                                                                                                                                                                                                                                                                         | MAX JONES<br>843-251-4053 |
|                                                                                        | & JONES                                            | chip@abernethyandjones.com                                                                                                                                                                                                                                                                                                                                                                                             | max@abernethyandjones.com |
| WWW.NAITLC.COM                                                                         | <b>COMMERCIAL GROUP</b>                            |                                                                                                                                                                                                                                                                                                                                                                                                                        |                           |