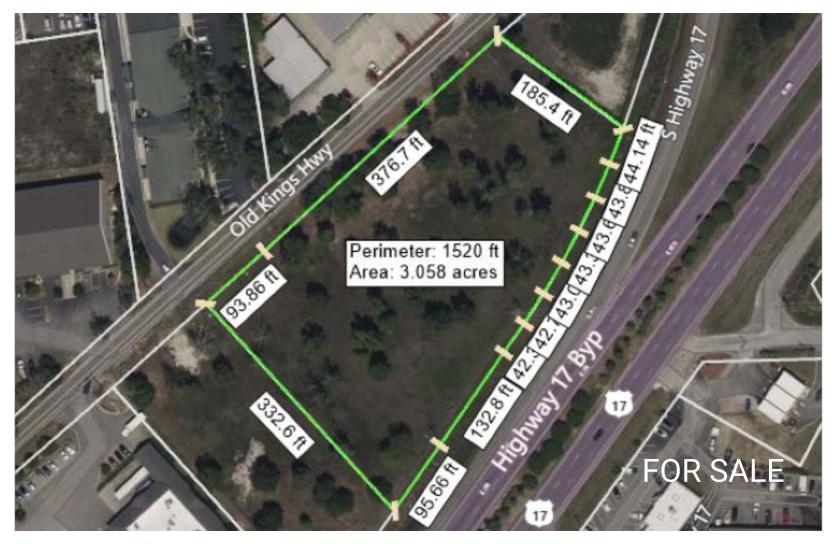

## PROPERTY SUMMARY

| Property Summary                                                                       |                                                    | Property Overview                                                                                                                                                                                                                                                                                                                                                                                                      |                           |
|----------------------------------------------------------------------------------------|----------------------------------------------------|------------------------------------------------------------------------------------------------------------------------------------------------------------------------------------------------------------------------------------------------------------------------------------------------------------------------------------------------------------------------------------------------------------------------|---------------------------|
| APN:<br>County:<br>Frontage:                                                           | 41-0104-042-00-00<br>Georgetown<br>Approx 528 Feet | 3.06 acres located on Hwy 17 bypass and Old Kings Road in Murrells Inlet, SC. This property has the best visibility from any other parcel in this area. Great access as well. Just down from Home Depot and Starbucks and across the street from 300 new Class A apartments. There was just a brand new Medical building built next door to this site. Zoned Commercial with so many uses are <b>Location Overview</b> |                           |
| Lot Size:<br>Price:                                                                    | 3.06 Acres                                         |                                                                                                                                                                                                                                                                                                                                                                                                                        |                           |
|                                                                                        | \$1,900,000                                        | In Georgetown County on the border of Horry County. Surrounded by residential homes, retail businesses, hospitality and medical facilities.                                                                                                                                                                                                                                                                            |                           |
| NAI THE LITCHFIELD COMPANY- PAWLEYS<br>10554 Ocean Highway<br>Pawleys Island, SC 29585 | ABERNETHY                                          | CHIP ABERNETHY<br>843-241-2654                                                                                                                                                                                                                                                                                                                                                                                         | MAX JONES<br>843-251-4053 |
|                                                                                        | & JONES                                            | chip@abernethyandjones.com                                                                                                                                                                                                                                                                                                                                                                                             | max@abernethyandjones.com |
| WWW.NAITLC.COM                                                                         | <b>COMMERCIAL GROUP</b>                            |                                                                                                                                                                                                                                                                                                                                                                                                                        |                           |