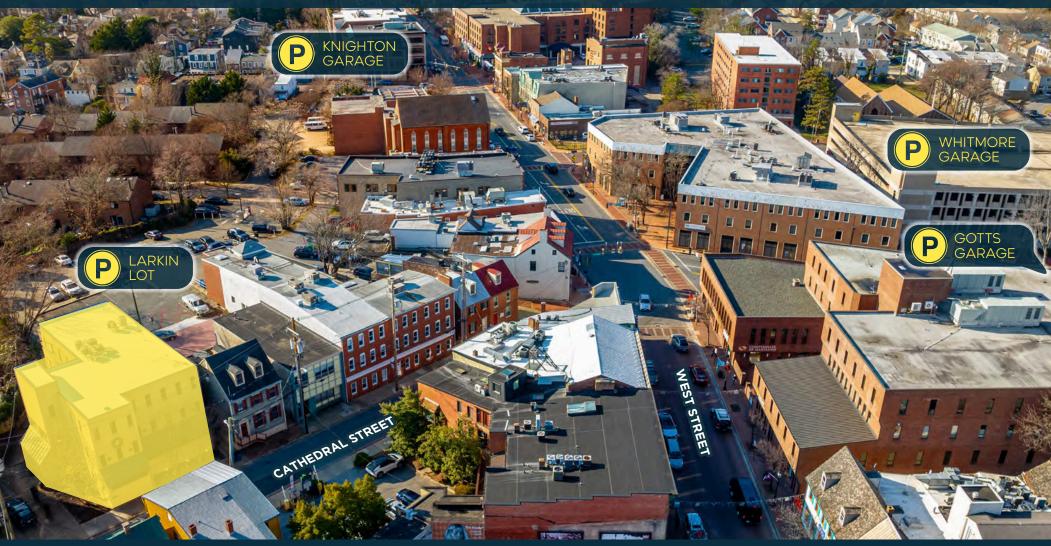

#### **PROPERTY HIGHLIGHTS:**

- Renovated, turn-Key office suites available on the 2nd floor, elevator served
  - » 850 SF
  - » 1,500 SF
- Shared conference room
- Nearby parking available at Gott's Garage and Larkin Lot (located directly behind the building)
- Larkin Lot parking passes available for additional fee
- Walking distance to State and County Office Buildings, Court House, State Capitol building, and Annapolis City Dock shops & restaurants.
- Perfect office location for Architects, Attorneys, Lobbyist, general office use, etc.