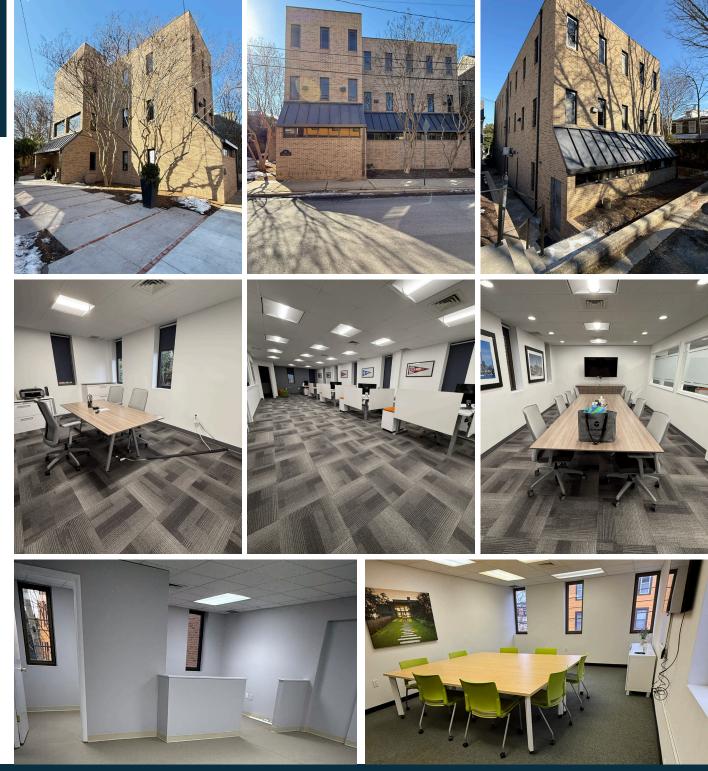

#### **PROPERTY HIGHLIGHTS:**

- Renovated, turn-Key office suites available on the 2nd floor, elevator served
  - » 850 SF
  - » 1,500 SF
- Shared conference room
- Nearby parking available at Gott's Garage and Larkin Lot (located directly behind the building)
- Larkin Lot parking passes available for additional fee
- Walking distance to State and County Office Buildings, Court House, State Capitol building, and Annapolis City Dock shops & restaurants.
- Perfect office location for Architects, Attorneys, Lobbyist, general office use, etc.