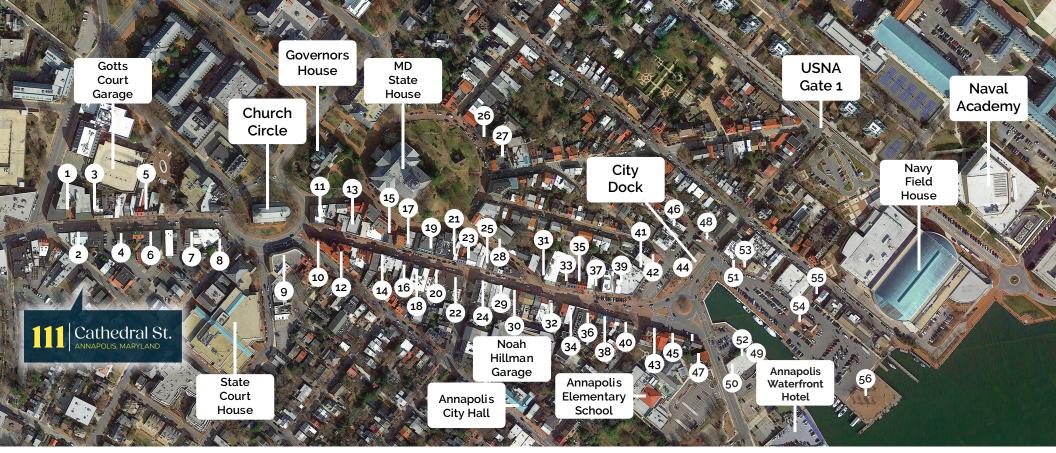

#### LOCATIONS

- 1. U.S. Post Office
- 2. Tsunami Restaurant
- 3. Picante
- 4. Stan & Joe's Saloon
- 5. Annapolis Tourism Center
- 6. Ram's Head Tavern & Theater
- 7. BB&T Bank
- 8. Reynolds Tavern & 1747 Pub
- 9. Kelly Properties
- 10. Maryland Inn
- 11. Acqua Al 2
- 12. Treaty of Paris Restaurant
- 13. The Red Bean Coffee Shop
- 14. Capitol Comics

- Vida Taco
- 16. Joss Sushi

15.

- 17. Annapolis Ice Cream Company
- 18. Dry 85 Restaurant
- 19. Mason's Famous Lobster Rolls
- 20. Fox's Den Restaurant
- 21. The Lucky Knot
- 22. Osteria 177 Restaurant
- 23. Annapolis Running Store
- 24. Chick & Ruth's Delly
- 25. Preserve Restaurant
- 26. Historic Inns of Annapolis
- 27. Harry Browne's Restaurant
- 28. Department of Veteran Affairs 42

- 29. Acme Bar
- 30. Kim Hovell
- 31. MD State Education Association
- 32. Reclaimed of Annapolis
- 33. Helly Hansen
- 34. CVS
- 35. Kilwin's Chocolate & Ice Cream
- 36. Vitola 121
- 37. Starbucks
- 38. O'Brien's Oyster Bar
- 39. Zachary's Jewelers
- 40. Hats in the Belfry
- 41. Chipotle
- s 42. Pearl

- 43. Museum of Historic Annapolis
- 44. Rise Up Coffee
- 45. Mills Fine Wine & Spirits
- 46. Iron Rooster Restaurant
- 47. Annapolis Sumer Garden Theatre
- 48. Middleton Tavern
- 49. The Choptank
- 50. Boston Whaler
- 51. Armadillo's Restaurant
- 52. North Sails
- 53. Moe's SW Grill
- 54. Harbormaster Administration
- 55. Sofi's Crepes
- 56. Ferry & Harbour Piers