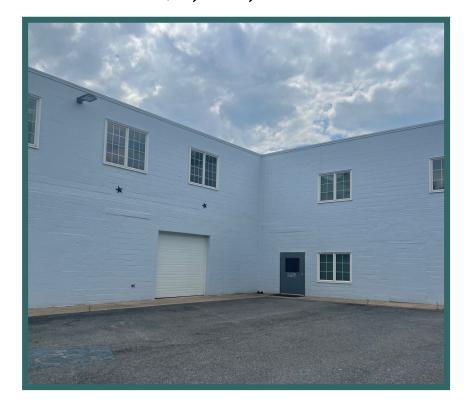

# FOR SALE 9667+/- SF Office/Shop/Warehouse

225 East Pall Mall Street Winchester, VA

\$1,399,000

#### **Contact:**

Suzanne Conrad

Associate Broker/ Senior Commercial Specialist

540.931-4716

suzanneconrad@adamsnelson.com

or

Mike Silek
Senior Commercial

Specialist

540.247.6317

michaelsilek@adamsnelson.com

Adams-Nelson & Associates, Inc.

The Fern Adams Building 303 S. Loudoun Street Winchester, VA 22601 Phone: 540.667.2424 Fax: 540.667.2441 www.adamsnelson.com



- Total of 9,667 +/- SF of Office/Flex/Warehouse Space
- 3,000+/- SF Shop/Warehouse Space (with Drive-In Door)
- Zoned CM-1 (Commercial Mixed-Use)
- Plenty of parking
- Convenient to downtown Winchester
- Easy Access to Routes 50, 37 (bypass), 522 and U.S. Interstate 81
- Available immediately
- Small office- 1000 SF with own entrance-leased
- Two parking lots on Pall Mall convey with the property

#### 225 East Pall Mall Street Exterior Photos



Exterior



Generous Parking

#### 225 East Pall Mall Street Interior Photos



1st Floor Conference/Meeting Rm



2nd Floor Hallway



2nd Floor Lobby



2nd Floor Office

### 225 East Pall Mall Street Interior Photos



Second Floor Kitchen



Warehouse with Drive-in Door

# Satellite Location Map



## Regional Map