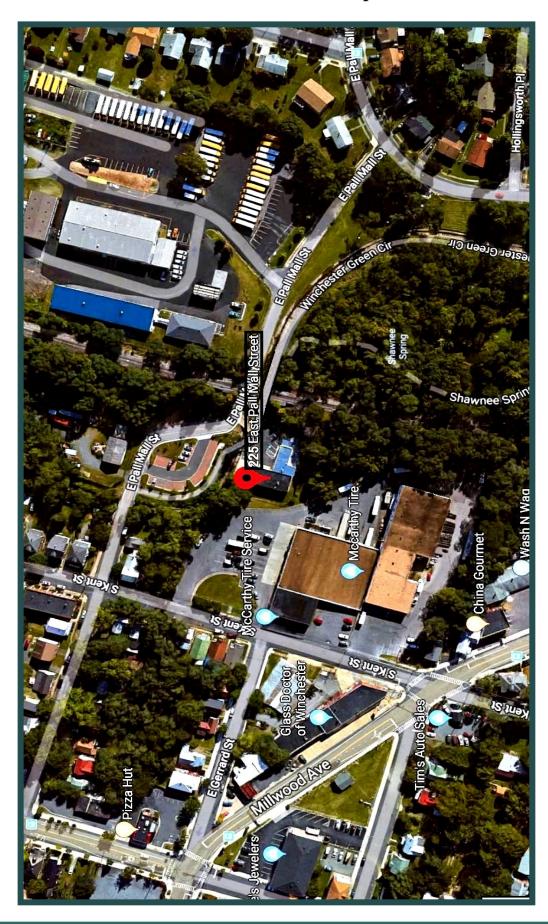

2424 Fax: 540.667.2441 www.adamsnelson.com



- Total of 9,667 +/- SF of Office/Flex/Warehouse Space
- 3,000+/- SF Shop/Warehouse Space (with Drive-In Door)
- Zoned CM-1 (Commercial Mixed-Use)
- Plenty of parking
- Convenient to downtown Winchester
- Easy Access to Routes 50, 37 (bypass), 522 and U.S. Interstate 81
- Available immediately
- Small office- 1000 SF with own entrance-leased
- Two parking lots on Pall Mall convey with the property

#### 225 East Pall Mall Street Exterior Photos



Exterior



Generous Parking

#### 225 East Pall Mall Street Interior Photos



1st Floor Conference/Meeting Rm



2nd Floor Hallway



2nd Floor Lobby



2nd Floor Office

### 225 East Pall Mall Street Interior Photos



Second Floor Kitchen



Warehouse with Drive-in Door

# Satellite Location Map



## Regional Map