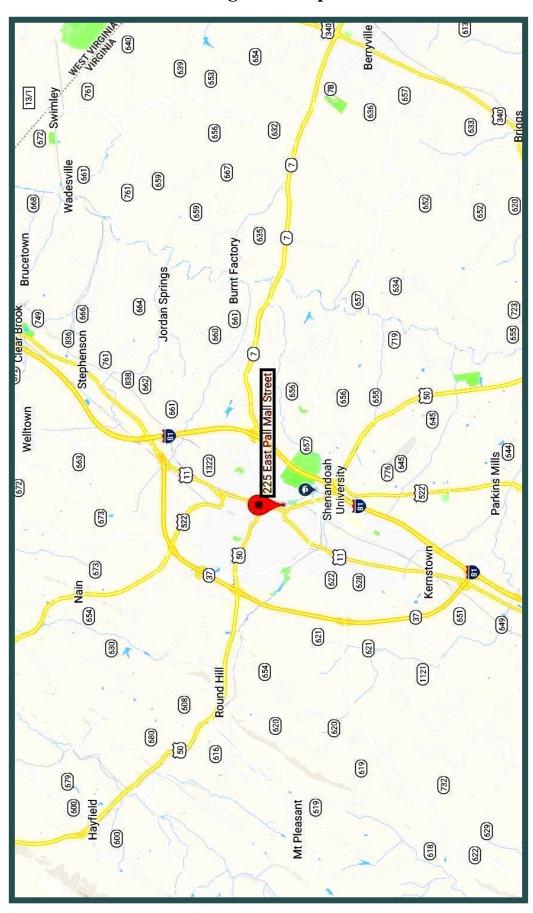

441 www.adamsnelson.com



- Total of 9,667 +/- SF of Office/Flex/Warehouse Space
- 3,000+/- SF Shop/Warehouse Space (with Drive-In Door)
- Zoned CM-1 (Commercial Mixed-Use)
- Plenty of parking
- Convenient to downtown Winchester
- Easy Access to Routes 50, 37 (bypass), 522 and U.S. Interstate 81
- Available immediately
- Small office- 1000 SF with own entrance-leased
- Two parking lots on Pall Mall convey with the property

#### 225 East Pall Mall Street Exterior Photos



Exterior



Generous Parking

#### 225 East Pall Mall Street Interior Photos



1st Floor Conference/Meeting Rm



2nd Floor Hallway



2nd Floor Lobby



2nd Floor Office

### 225 East Pall Mall Street Interior Photos



Second Floor Kitchen



Warehouse with Drive-in Door

# Satellite Location Map



## Regional Map