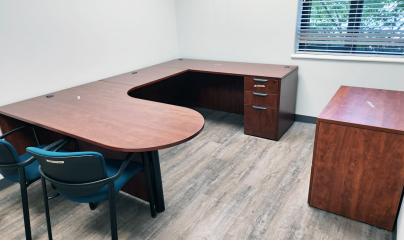

# **Property Summary**

| Unit Size:       | 974 SF                  |
|------------------|-------------------------|
| Net Rent:        | \$22.00/SF              |
| Additional Rate: | \$9.00/SF               |
| Gross Rent:      | \$2,516.17/ month + GST |
| Availability:    | September 1st, 2024     |

# **Building Description**

The building is a two storey concrete block structure with a clear span truss tar and gravel roof. Heating and cooling is provided via roof top mounted units. The building features a 2 storey atrium open to a sky light and an elevator. Common washrooms are provided on each floor.