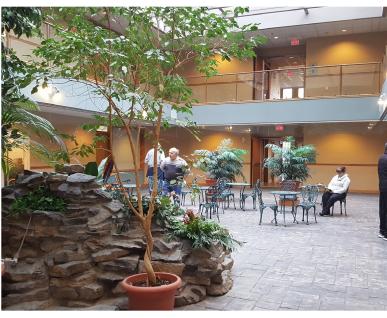

# **Building Description**

The building is a two storey concrete block structure with a clear span truss tar and gravel roof. Heating and cooling is provided via roof top mounted units. The building features a 2 storey atrium open to a sky light and an elevator. Common washrooms are provided on each floor.