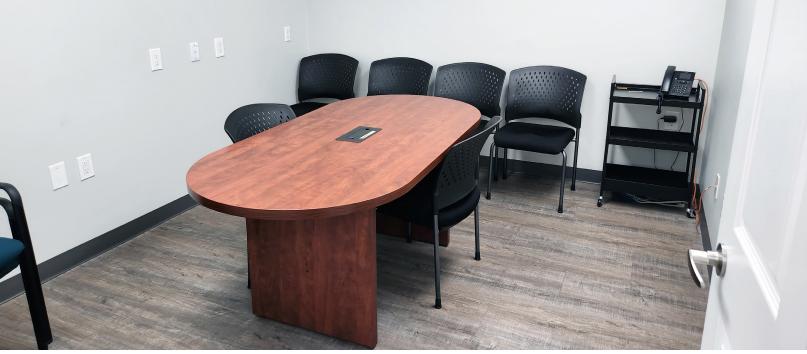

# **Property Summary**

| Unit Size:       | 974 SF                  |
|------------------|-------------------------|
| Net Rent:        | \$22.00/SF              |
| Additional Rate: | \$9.00/SF               |
| Gross Rent:      | \$2,516.17/ month + GST |
| Availability:    | September 1st, 2024     |

# **Building Description**

The building is a two storey concrete block structure with a clear span truss tar and gravel roof. Heating and cooling is provided via roof top mounted units. The building features a 2 storey atrium open to a sky light and an elevator. Common washrooms are provided on each floor.