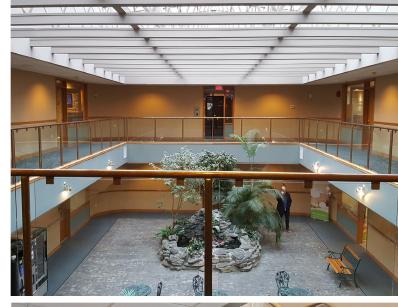

# **Building Description**

The building is a two storey concrete block structure with a clear span truss tar and gravel roof. Heating and cooling is provided via roof top mounted units. The building features a 2 storey atrium open to a sky light and an elevator. Common washrooms are provided on each floor.