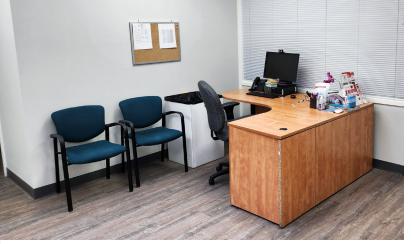

# **Property Summary**

| Unit Size:       | 974 SF                  |
|------------------|-------------------------|
| Net Rent:        | \$22.00/SF              |
| Additional Rate: | \$9.00/SF               |
| Gross Rent:      | \$2,516.17/ month + GST |
| Availability:    | September 1st, 2024     |

# **Building Description**

The building is a two storey concrete block structure with a clear span truss tar and gravel roof. Heating and cooling is provided via roof top mounted units. The building features a 2 storey atrium open to a sky light and an elevator. Common washrooms are provided on each floor.