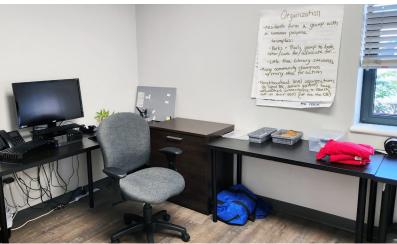

# **Property Summary**

| Unit Size:       | 974 SF                  |
|------------------|-------------------------|
| Net Rent:        | \$22.00/SF              |
| Additional Rate: | \$9.00/SF               |
| Gross Rent:      | \$2,516.17/ month + GST |
| Availability:    | September 1st, 2024     |

# **Building Description**

The building is a two storey concrete block structure with a clear span truss tar and gravel roof. Heating and cooling is provided via roof top mounted units. The building features a 2 storey atrium open to a sky light and an elevator. Common washrooms are provided on each floor.