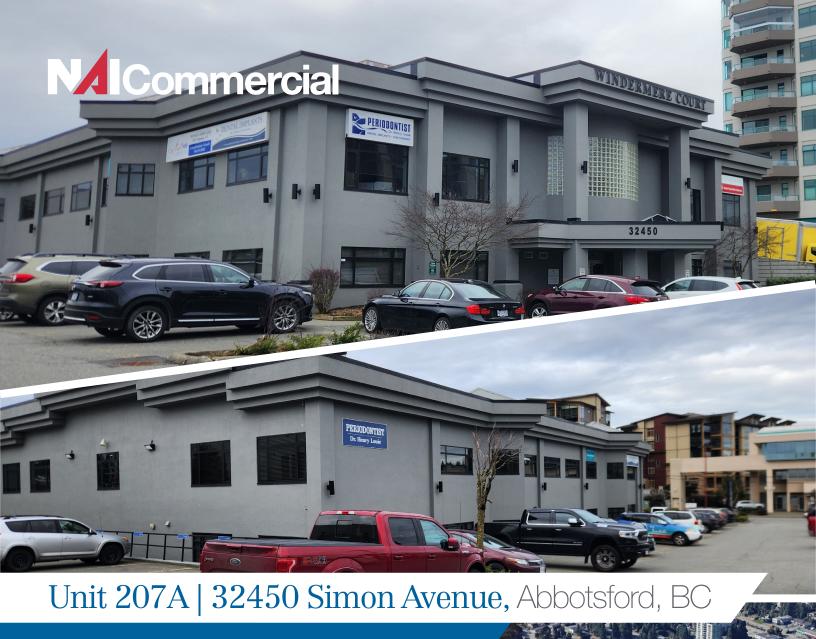

# Unit 207A 32450 Simon Avenue

Abbotsford, BC

## Site Location

The site is located on Simon Ave. approximately ½ block from the Abbotsford civic complex. The lot is a paved with surface parking for 80 cars.

# **Building Description**

The building is a two storey concrete block structure with a clear span truss tar and gravel roof. Heating and cooling is provided via roof top mounted units. The building features a 2 storey atrium open to a sky light and an elevator. Common washrooms are provided on each floor.