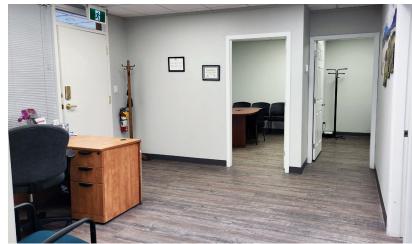

# **Property Summary**

| Unit Size:       | 974 SF                  |
|------------------|-------------------------|
| Net Rent:        | \$22.00/SF              |
| Additional Rate: | \$9.00/SF               |
| Gross Rent:      | \$2,516.17/ month + GST |
| Availability:    | September 1st, 2024     |