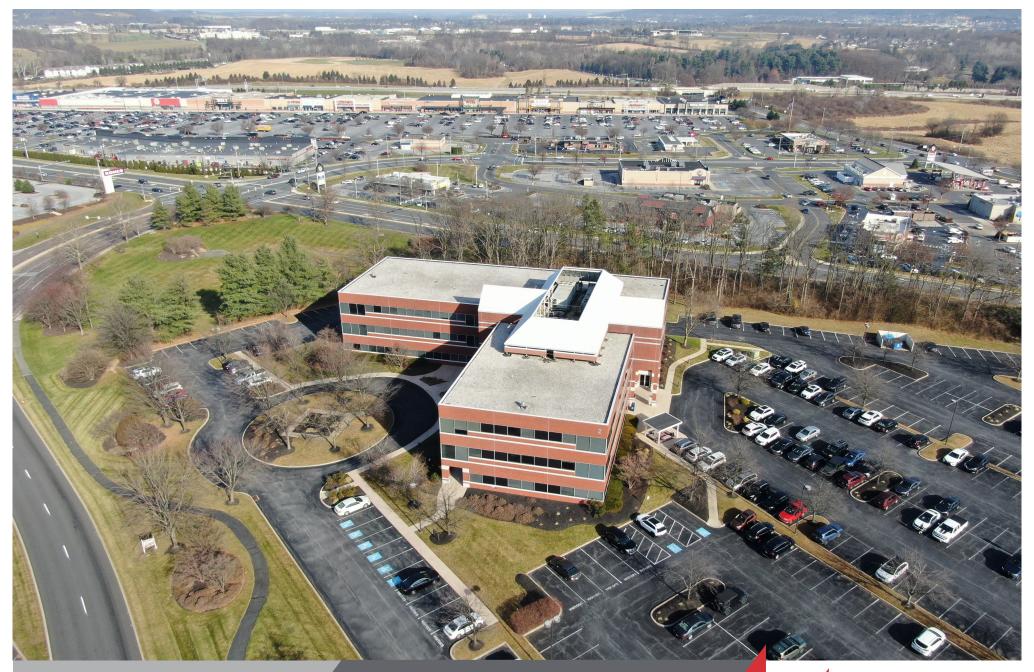

#### **PROPERTY FEATURES**

- CLASS A OFFICE BUILDING
- 6.95 ACRES
- 64,542 SF 3-STORY BUILDING
- 5 / 1,000 SF PARKING SPACES
- EXCELLENT ACCESS TO AREA AMENITIES