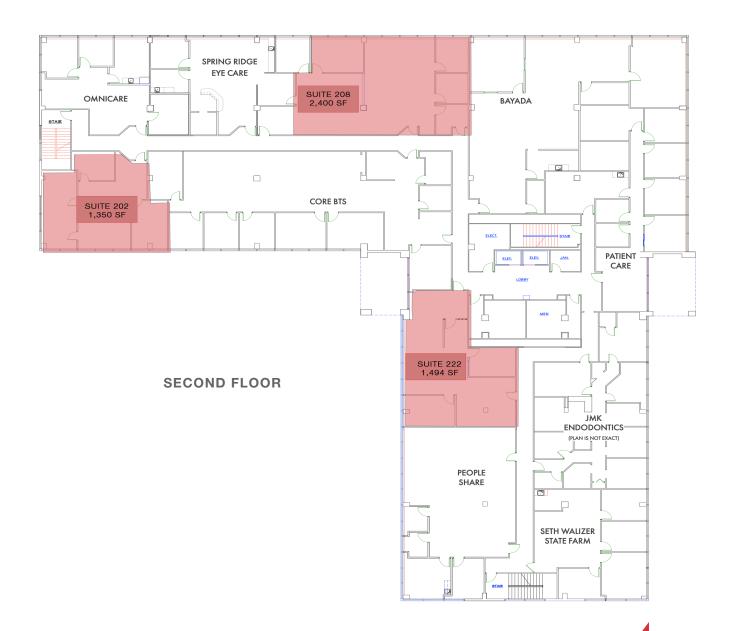

### FIRST & SECOND FLOOR SUITES AVAILABLE

2 MERIDIAN BLVD | WYOMISSING, PA 19610 1,350 - 4,903 SQ FT AVAILABLE

FIRST & SECOND FLOOR SUITES AVAILABLE

2 MERIDIAN BLVD | WYOMISSING, PA 19610 1,350 - 4,903 SQ FT AVAILABLE