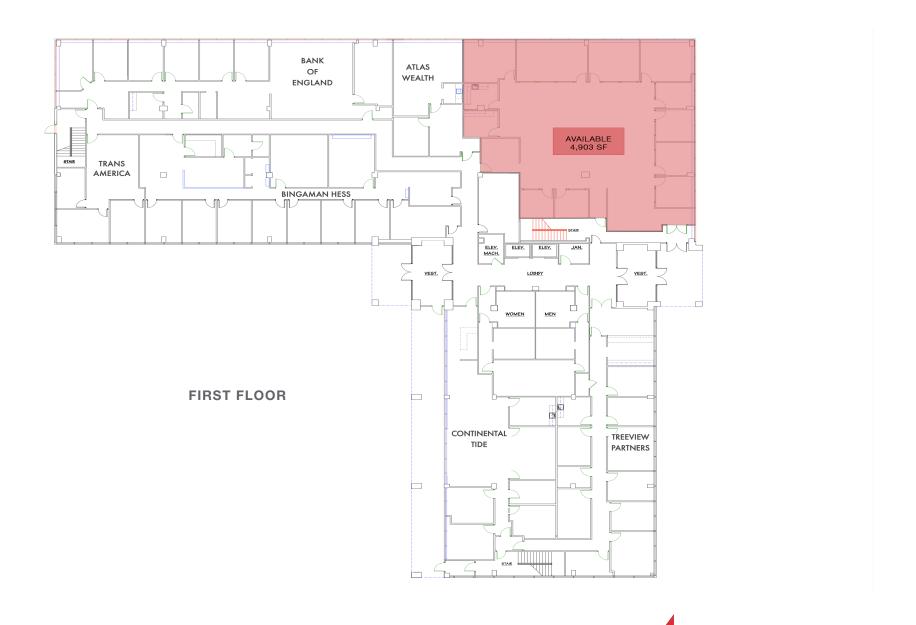

FIRST & SECOND FLOOR SUITES AVAILABLE

2 MERIDIAN BLVD | WYOMISSING, PA 19610 1,350 - 4,903 SQ FT AVAILABLE **N**/**I**Keystone

## FIRST & SECOND FLOOR SUITES AVAILABLE

2 MERIDIAN BLVD | WYOMISSING, PA 19610 1,350 - 4,903 SQ FT AVAILABLE

FIRST & SECOND FLOOR SUITES AVAILABLE

2 MERIDIAN BLVD | WYOMISSING, PA 19610 1,350 - 4,903 SQ FT AVAILABLE