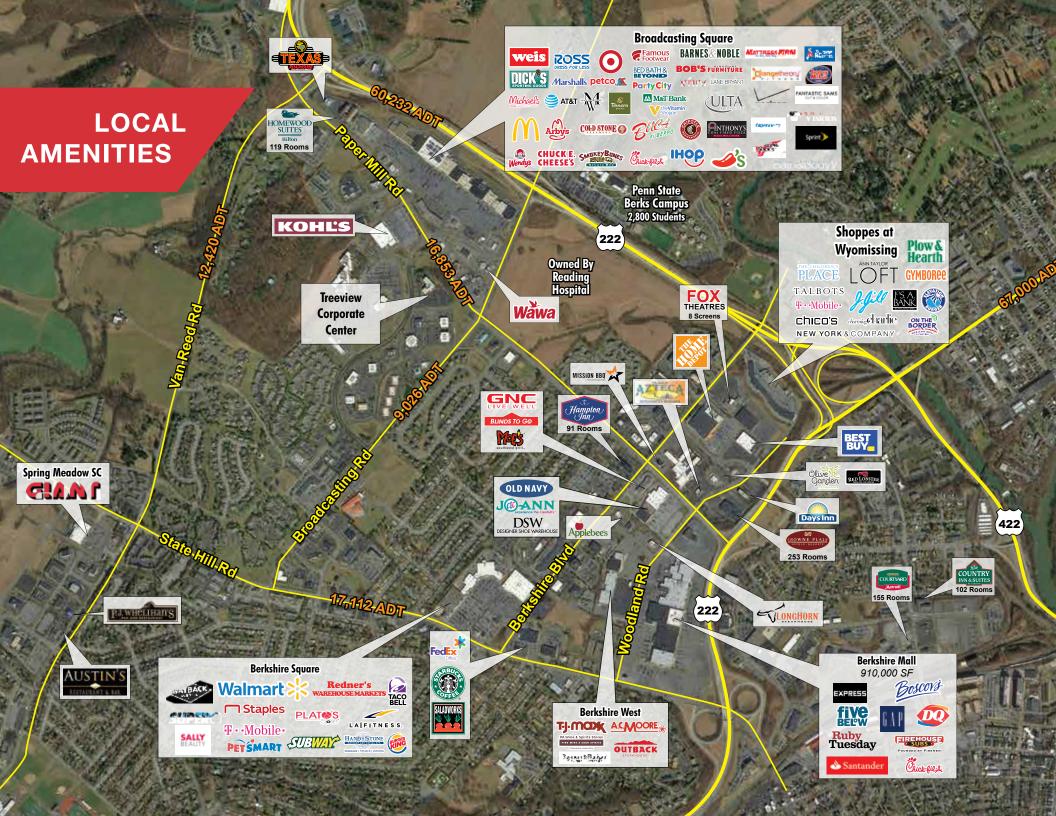

#### STABLE MARKET WITH STRONG OFFICE TENANTS

TENANTS IN THE AREA INCLUDE:

GODIVA, ALLSTATE, UGI, MORGAN STANLEY, TOMPKINS VIST BANK, BB&T BANK, SUNOCO LOGISTICS, CONTINENTAL INSURANCE

JOHN BUCCINNO, SIOR CCIM 610.370.8508 JBUCCINNO@NAIKEYSTONE.COM