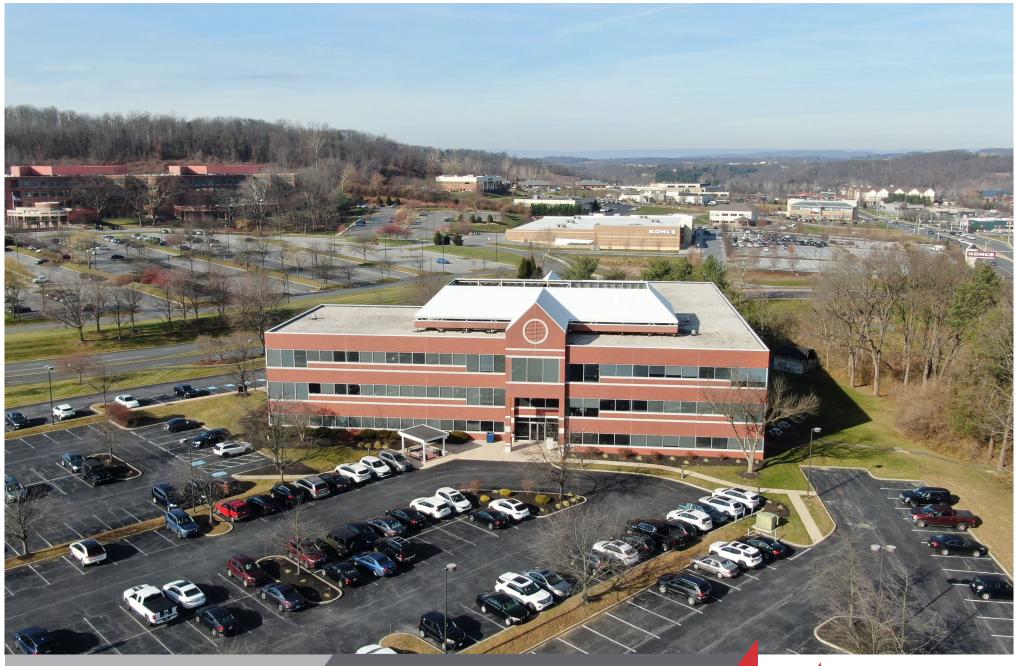

FIRST & SECOND FLOOR SUITES AVAILABLE

2 MERIDIAN BLVD | WYOMISSING, PA 19610 1,350 - 4,903 SQ FT AVAILABLE **N**/**I**Keystone

#### **PROPERTY FEATURES**

- CLASS A OFFICE BUILDING
- 6.95 ACRES
- 64,542 SF 3-STORY BUILDING
- 5 / 1,000 SF PARKING SPACES
- EXCELLENT ACCESS TO AREA AMENITIES

#### **LOCATION ADVANTAGES**

- MAIN PROFESSIONAL OFFICE PARK IN GREATER READING
- UTILITIES AT SITE
- EXCELLENT ACCESS TO AREAS HIGHWAY SYSTEMS
- MAIN ROAD VISIBILITY

JOHN BUCCINNO, SIOR CCIM 610.370.8508 JBUCCINNO@NAIKEYSTONE.COM FIRST & SECOND FLOOR SUITES AVAILABLE