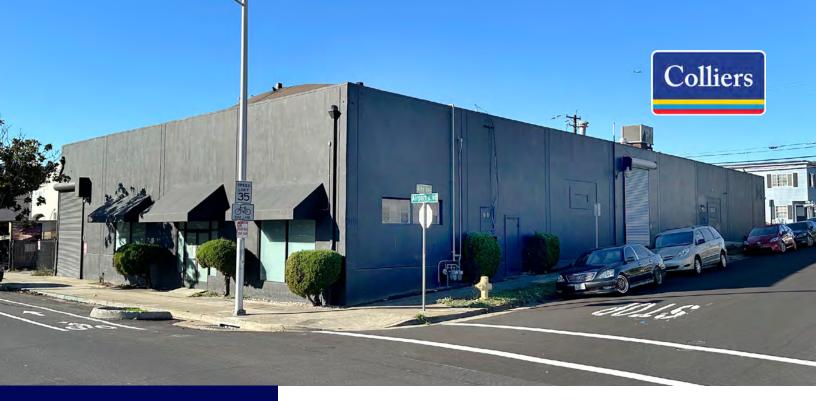

#### FOR LEASE

### 111 Pine Ave & 619 Airport Blvd South San Francisco, CA

#### **±14,087 SF Freestanding Flex/R&D Building** Divisible to: ±6,425 SF - 111 Pine Ave & ±7,662 SF - 619 Airport Blvd

#### **Property Highlights**

- Walking distance to Downtown South San Francisco & Caltrain
- On-site parking
- 3-Phase, 1,200 amps (to be confirmed by tenant)
- Two (2) grade level roll-up doors
- Exposed ceilings/creative workspace
- Easy Access to Hwy 101, 280 & 380
- Signage available with Highway 101 visibility
- T3C Zoning For a variety of uses
- Available April 1, 2025
- · Currently occupied by high-tech robotics company