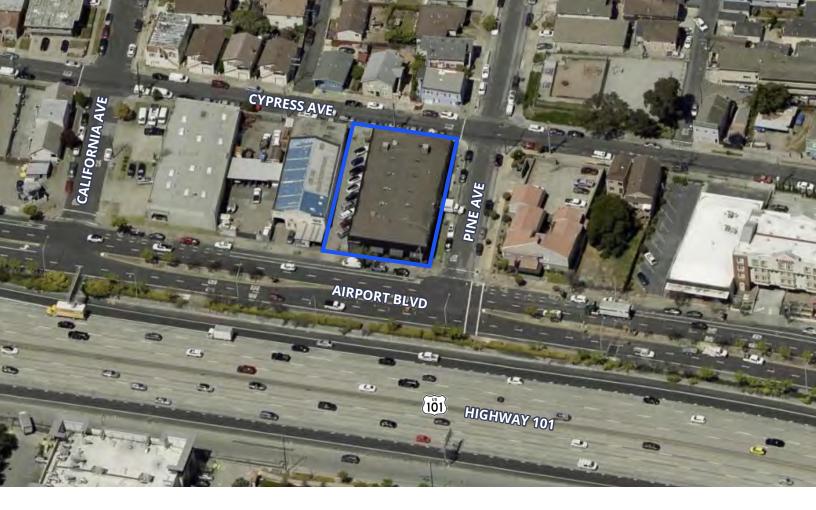

## Aerial Map

#### AIRPORT BLVD DRIVEWAY ENTRANCE

**CORNER OF PINE AVE & CYPRESS AVE** 

### 111 Pine Ave & 619 Airport Blvd South San Francisco, CA