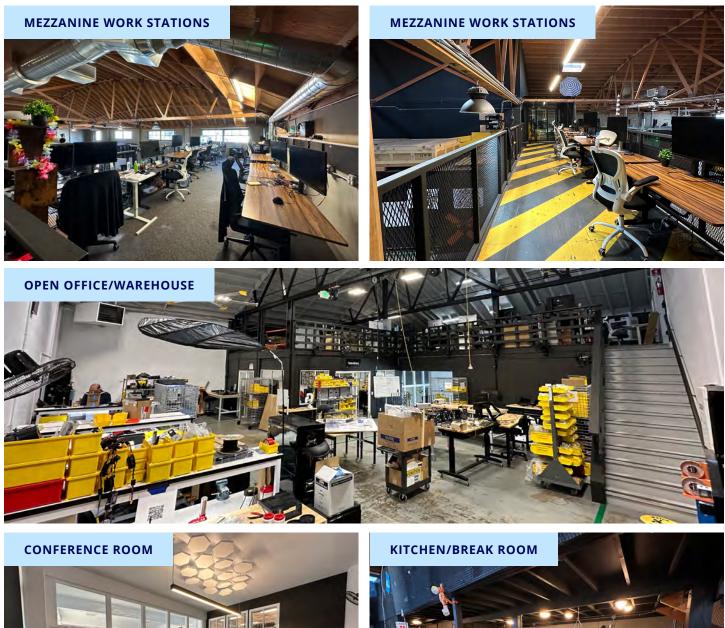

# Property Gallery

# Property Gallery

111 Pine Ave & 619 Airport Blvd | For Lease Amenities Map <sup>ters</sup> Cities Blvd SAN FRANCISCO Creek DOWNTOWN SOUTH SAN FRANCISCO Airport Blu SITE Grand Ave **BIOTECH HUB** 6 Genentech Freenome » South San • SOUTH SAN Johnson&Johnson abbvie FRANCISCO Francisco CALTRAIN STATION Apexlogistics, nomBIO verily 1 82 SAN BRUNO BART STATION b 2 4 5 (101) 3 S Airport Blvd 280 380 San Bruno Ave E SAN FRANCISCO INTERNATIONAL AIRPORT SAN ERUNO CALTRAIN STATION SEO SneathLin San Bruno McDonald's BevMo! GameStop Holiday Inn Express Taqueria Nochistlan 1