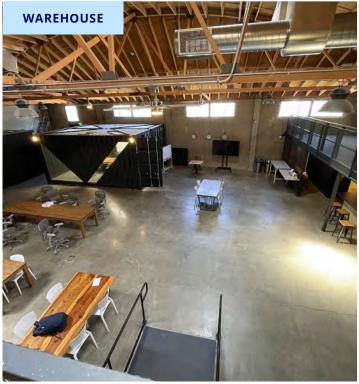

# Property Gallery

#### **±14,087 SF Freestanding Flex/R&D Building** Divisible to: ±6,425 SF - 111 Pine Ave & ±7,662 SF - 619 Airport Blvd

#### **Property Highlights**

- Walking distance to Downtown South San Francisco & Caltrain
- On-site parking
- 3-Phase, 1,200 amps (to be confirmed by tenant)
- Two (2) grade level roll-up doors
- Exposed ceilings/creative workspace
- Easy Access to Hwy 101, 280 & 380
- Signage available with Highway 101 visibility
- T3C Zoning For a variety of uses
- Available April 1, 2025
- · Currently occupied by high-tech robotics company