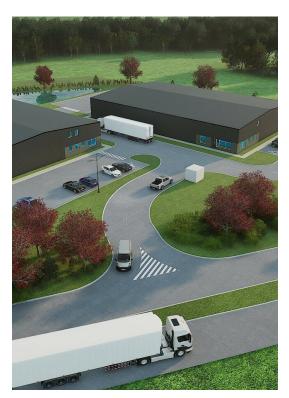

## **Brownsburg Build to Suit**

\$13.25 /SF/YR

Build to Suit - 15k sq ft Industrial or Flex space. 14k sq ft clear span shop with 2500 sq ft office buildout. Current plans have a two story office buildout features 5 offices, 5 restrooms, breakroom and lobby. The office buildout can be changed before construction to meet your businesses needs. Heated and air conditioned shop with 2 drive in doors and heavy 3Ø power, ample parking. 2 loading docks can be added to the south end of the building if required....

### 10095 US Highway 136, Indianapolis, IN 46234

Build to Suit - 15k sq ft Industrial or Flex space. 14k sq ft clear span shop with 2500 sq ft office buildout. Current plans have a two story office buildout features 5 offices, 5 restrooms, breakroom and lobby. The office buildout can be changed before construction to meet your businesses needs. Heated and air conditioned shop with 2 drive in doors and heavy 3Ø power, ample parking. 2 loading docks can be added to the south end of the building if required.

## **Property Photos**