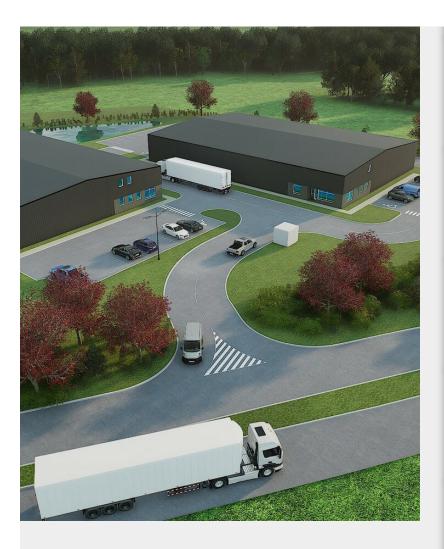

## **Brownsburg Build to Suit**

\$13.25 /SF/YR

Build to Suit - 15k sq ft Industrial or Flex space. 14k sq ft clear span shop with 2500 sq ft office buildout. Current plans have a two story office buildout features 5 offices, 5 restrooms, breakroom and lobby. The office buildout can be changed before construction to meet your businesses needs. Heated and air conditioned shop with 2 drive in doors and heavy 3Ø power, ample parking. 2 loading docks can be added to the south end of the building if required....

### 10095 US Highway 136, Indianapolis, IN 46234

Build to Suit - 15k sq ft Industrial or Flex space. 14k sq ft clear span shop with 2500 sq ft office buildout. Current plans have a two story office buildout features 5 offices, 5 restrooms, breakroom and lobby. The office buildout can be changed before construction to meet your businesses needs. Heated and air conditioned shop with 2 drive in doors and heavy 3Ø power, ample parking. 2 loading docks can be added to the south end of the building if required.

## **Property Photos**