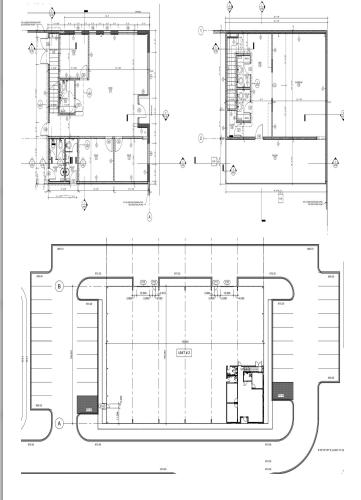

## **Brownsburg Build to Suit**

\$13.25 /SF/YR

Build to Suit - 15k sq ft Industrial or Flex space. 14k sq ft clear span shop with 2500 sq ft office buildout. Current plans have a two story office buildout features 5 offices, 5 restrooms, breakroom and lobby. The office buildout can be changed before construction to meet your businesses needs. Heated and air conditioned shop with 2 drive in doors and heavy 3Ø power, ample parking. 2 loading docks can be added to the south end of the building if required....

Coming in September of 2024 - 14k sq ft shop with 2500 sq ft office buildout. Two story office buildout features 5 offices, 5 restrooms, breakroom and lobby. Heavy 3Ø power, ample parking.

1

### 10095 US Highway 136, Indianapolis, IN 46234

Build to Suit - 15k sq ft Industrial or Flex space. 14k sq ft clear span shop with 2500 sq ft office buildout. Current plans have a two story office buildout features 5 offices, 5 restrooms, breakroom and lobby. The office buildout can be changed before construction to meet your businesses needs. Heated and air conditioned shop with 2 drive in doors and heavy 3Ø power, ample parking. 2 loading docks can be added to the south end of the building if required.