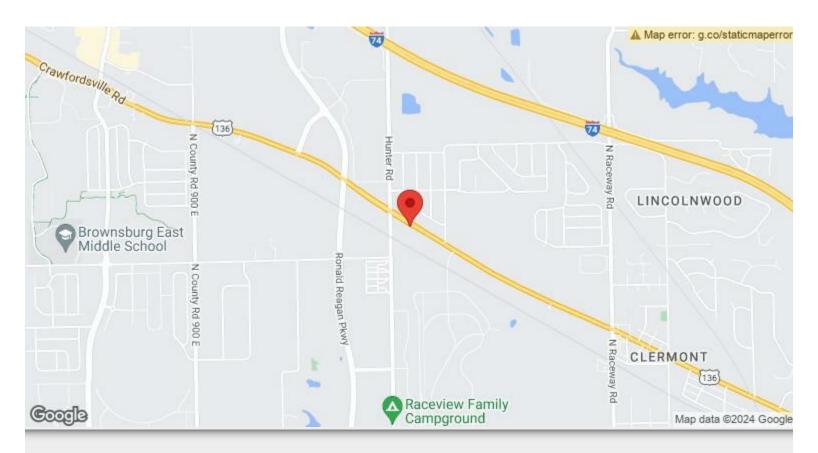

# **Brownsburg Build to Suit** 10095 US Highway 136, Indianapolis, IN 46234

**Jason Riggen** Advanced Wood Designs 9125 Doe Spring Dr,Indianapolis, N 46278 <u>iriggen@advancedwooddesigns.com</u> (812) 320-5919

 Very high traffic count along highway and Ronald Reagan Parkway.

### 10095 US Highway 136, Indianapolis, IN 46234

Build to Suit - 15k sq ft Industrial or Flex space. 14k sq ft clear span shop with 2500 sq ft office buildout. Current plans have a two story office buildout features 5 offices, 5 restrooms, breakroom and lobby. The office buildout can be changed before construction to meet your businesses needs. Heated and air conditioned shop with 2 drive in doors and heavy 3Ø power, ample parking. 2 loading docks can be added to the south end of the building if required.