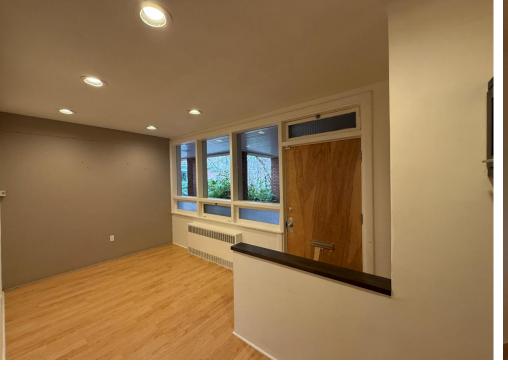

#### HIGHLIGHTS:

- Layout: 2 offices, reception, bathroom and kitchenette
- Two designated parking spaces and metered parking on street
- Desirable location in downtown
- Part of Kruger Building with 22 units and 46 parking spaces
- Shared heating system. New minisplits to be installed in 2025