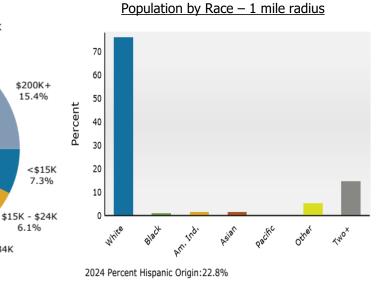

| 3 Mile    | 5 Mile    |
|-------------------------|-----------|-----------|-----------|
| Population              | 7,705     | 35,030    | 62,373    |
| Households              | 4,620     | 18,712    | 31,938    |
| Families                | 1,773     | 7,921     | 14,872    |
| Average Households Size | 1.65      | 1.84      | 1.92      |
| Median Age              | 62.1      | 56.3      | 54.4      |
| Media HH Income         | \$90,462  | \$80,692  | \$80,741  |
| Average HH Income       | \$129,406 | \$119,580 | \$116,988 |
| Total Business          | 1,887     | 4,439     | 5,729     |
| Total Employees         | 21,415    | 51,777    | 64,458    |



\$35K - \$49K

9.6%

\$100K - \$149K

22.8%

\$50K - \$74K 12.3%

\$75K - \$99K 11.3% \$150K - \$199K

8.2%

\$25K - \$34K 7.1%



The information contained in this flyer is believed reliable. While we do not doubt the accuracy, we have not verified it and make no guarantee, warranty or representation about it. It is your responsibility to independently confirm its accuracy and completeness. Any projection, opinion, assumption or estimated uses are for example only and do not represent the current or future performance of the property. The value of this transaction to you depends on many factors which should be evaluated by your tax, financial, and legal counsel. You and your counsel should conduct a careful independent investigation of the property to determine that it is suitable to your needs.

#### **DEMOGRAPHICS**

# FOR SALE

Downtown Office Condominium 227 E Palace Ave. Suite F Santa Fe, NM 87501



Jonathon