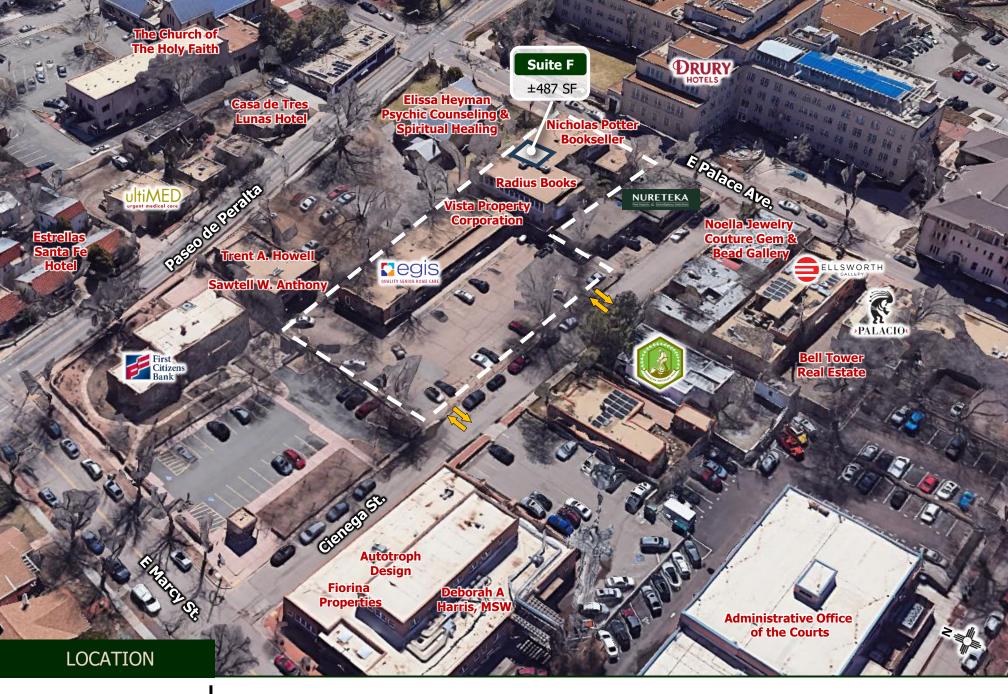

#### **AVAILABLE**

Suite F: ±487 SF

SALE PRICE \$180,000

**ZONING** BCD | Business Capital District

227 E Palace Ave. Suite F Santa Fe, NM 87501

Downtown Office Condominium 227 E Palace Ave. Suite F Santa Fe, NM 87501

Jonathon Rivera 505.913.0957 jonathon@garsagroup.com

Downtown Office Condominium 227 E Palace Ave. Suite F Santa Fe, NM 87501 Jonathon Rivera 505.913.0957 jonathon@garsagroup.com