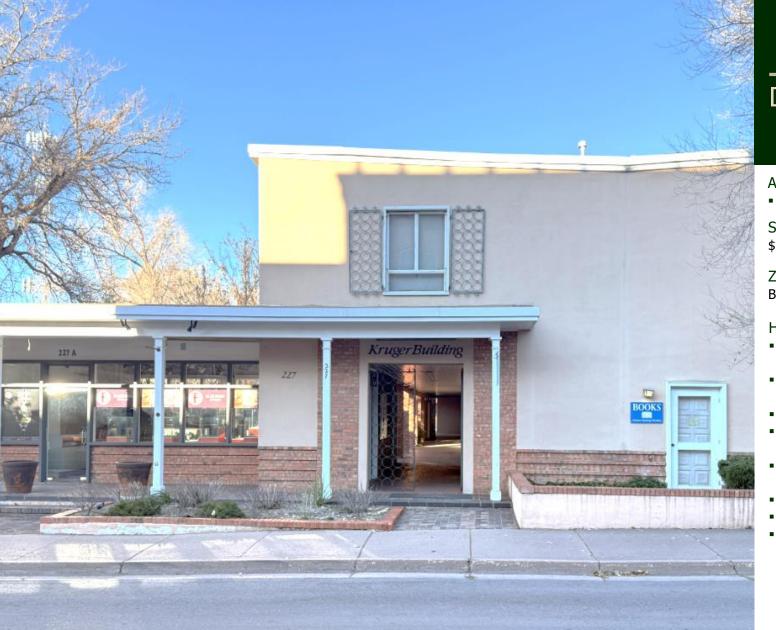

### **Donwntown Office** Condominium

#### **AVAILABLE**

Suite F: ±487 SF

SALE PRICE \$180,000

**ZONING** BCD | Business Capital District

#### HIGHLIGHTS:

- Layout: 2 offices, reception, bathroom and kitchenette
- Two designated parking spaces and metered parking on street
- Desirable location in downtown
- Part of Kruger Building with 22 units and 46 parking spaces
- Shared heating system. New minisplits to be installed in 2025

Joel Cumplido 505.670.3328

- COA Dues: \$539.20/month
- Year Built: 1950
- Surrounded by:
  - Professional offices
  - Retail businesses
  - Galleries
  - Restaurants
  - Hotels
  - Museums
  - Santa Fe Plaza