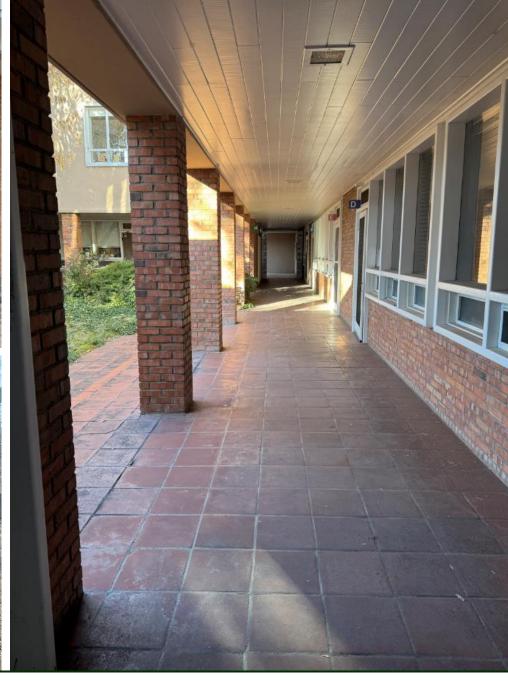

#### HIGHLIGHTS:

- Layout: 2 offices, reception, bathroom and kitchenette
- Two designated parking spaces and metered parking on street
- Desirable location in downtown
- Part of Kruger Building with 22 units and 46 parking spaces
- Shared heating system. New minisplits to be installed in 2025