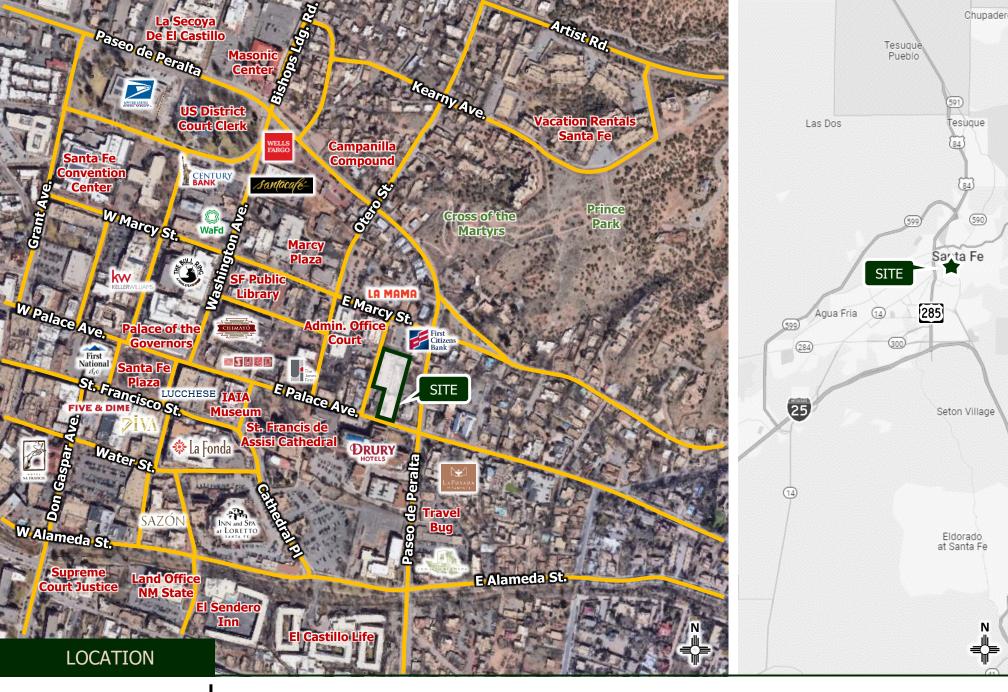

### **Donwntown Office** Condominium

#### **AVAILABLE**

Suite F: ±487 SF

SALE PRICE \$180,000

**ZONING** BCD | Business Capital District

#### HIGHLIGHTS:

- Layout: 2 offices, reception, bathroom and kitchenette
- Two designated parking spaces and metered parking on street
- Desirable location in downtown
- Part of Kruger Building with 22 units and 46 parking spaces
- Shared heating system. New minisplits to be installed in 2025

Joel Cumplido 505.670.3328

- COA Dues: \$539.20/month
- Year Built: 1950
- Surrounded by:
  - Professional offices
  - Retail businesses
  - Galleries
  - Restaurants
  - Hotels
  - Museums
  - Santa Fe Plaza

227 E Palace Ave. Suite F Santa Fe, NM 87501





Downtown Office Condominium 227 E Palace Ave. Suite F Santa Fe, NM 87501

Jonathon Rivera 505.913.0957 jonathon@garsagroup.com



Downtown Office Condominium 227 E Palace Ave. Suite F Santa Fe, NM 87501 Jonathon Rivera 505.913.0957 jonathon@garsagroup.com







Downtown Office Condominium 227 E Palace Ave. Suite F Santa Fe, NM 87501 Jonathon Rivera 505.913.0957 jonathon@garsagroup.com











Downtown Office Condominium 227 E Palace Ave. Suite F Santa Fe, NM 87501

Jonathon Rivera 505.913.0957 jonathon@garsagroup.com

| 2024 Forecasted by ESRI | 1 Mile    | 3 Mile    | 5 Mile    |
|-------------------------|-----------|-----------|-----------|
| Population              | 7,705     | 35,030    | 62,373    |
| Households              | 4,620     | 18,712    | 31,938    |
| Families