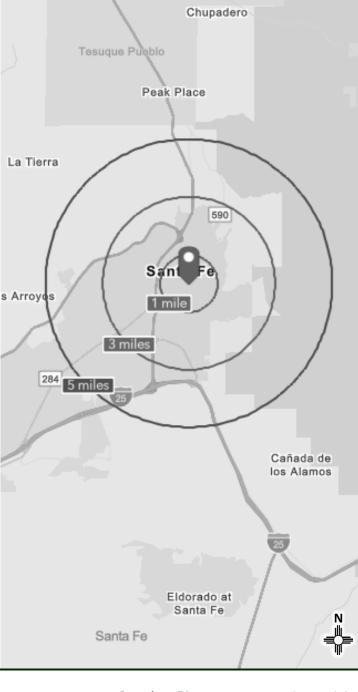

| 2024 Forecasted by ESRI | 1 Mile    | 3 Mile    | 5 Mile    |
|-------------------------|-----------|-----------|-----------|
| Population              | 7,705     | 35,030    | 62,373    |
| Households              | 4,620     | 18,712    | 31,938    |
| Families                | 1,773     | 7,921     | 14,872    |
| Average Households Size | 1.65      | 1.84      | 1.92      |
| Median Age              | 62.1      | 56.3      | 54.4      |
| Media HH Income         | \$90,462  | \$80,692  | \$80,741  |
| Average HH Income       | \$129,406 | \$119,580 | \$116,988 |
| Total Business          | 1,887     | 4,439     | 5,729     |
| Total Employees         | 21,415    | 51,777    | 64,458    |

#### **DEMOGRAPHICS**