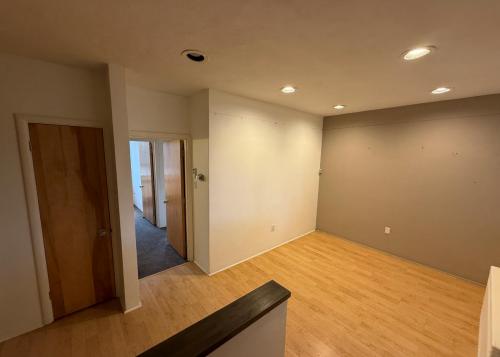

#### HIGHLIGHTS:

- Layout: 2 offices, reception, bathroom and kitchenette
- Two designated parking spaces and metered parking on street
- Desirable location in downtown
- Part of Kruger Building with 22 units and 46 parking spaces
- Shared heating system. New minisplits to be installed in 2025