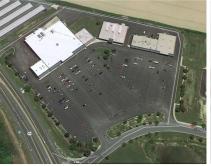

#### **Property Information**

- $\Rightarrow$  12,000 +/- SF Retail Available \$14.00 psf NNN
- ⇒ 3 Pad Sites, 1.19 +/- acres each (able to combine up to 2 pad sites)
- $\Rightarrow$  72,630 +/- SF Total GLA

- $\Rightarrow$  2016 Traffic Counts: 27,961 AADT
- ⇒ 2018 Median HH Income: \$53,118
- $\Rightarrow$  2018 Population: 16,281

All information contained herein is believed to be accurate, however was obtained from third parties and R & R Commercial Realty, Inc. does not warrant as to the accuracy submitted, subject to changes or modification without notice. Listing Broker represents the sellers interest.

Bridgeville Park Center is strategically located at Bridgeville's primary traffic intersection of Route 13 and Route 404. There are entrances from Route 13 and Route 404. Bridgeville Park Center has ample parking, excellent visibility, and numerous possibilities. Come join Food Lion at a premier location in Bridgeville, Delaware.