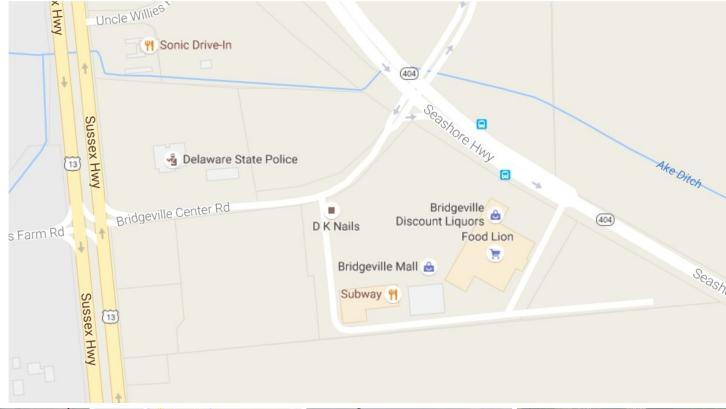

Bridgeville Park Center is strategically located at Bridgeville's primary traffic intersection of Route 13 and Route 404. There are entrances from Route 13 and Route 404. Bridgeville Park Center has ample parking, excellent visibility, and numerous possibilities. Come join Food Lion at a premier location in Bridgeville, Delaware.