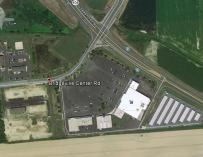

Bridgeville Park Center is strategically located at Bridgeville's primary traffic intersection of Route 13 and Route 404. There are entrances from Route 13 and Route 404. Bridgeville Park Center has ample parking, excellent visibility, and numerous possibilities. Come join Food Lion at a premier location in Bridgeville, Delaware.