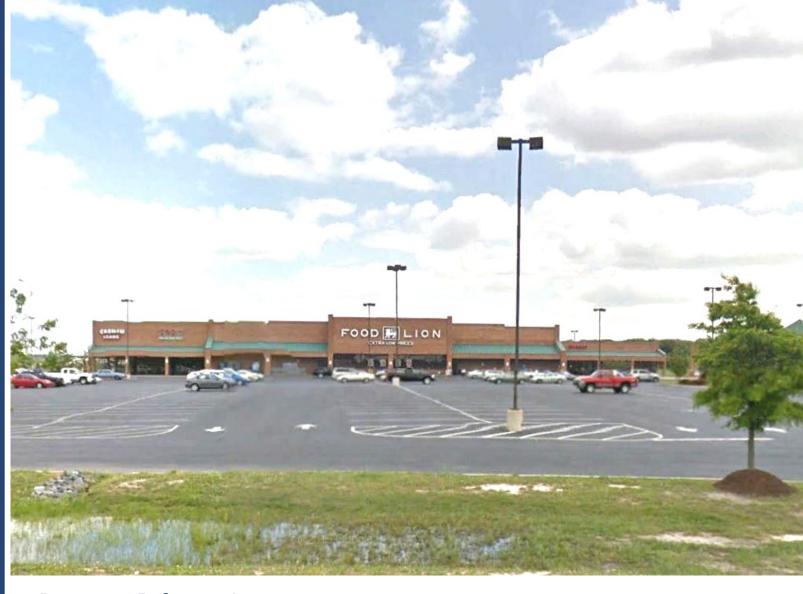

#### **Current Tennants**

- ⇒ Food Lion
- ⇒ Family Dollar
- ⇒ Subway
- ⇒ Nail Salon
- ⇒ Liquor Store
- ⇒ AAA Cash 4 U
- ⇒ Pizza King
- ⇒ Pet Emporium

**R&R Commercial Realty** 

46 South State Street, Dover, DE 19901

Bridgeville Park Center is strategically located at Bridgeville's primary traffic intersection of Route 13 and Route 404. There are entrances from Route 13 and Route 404. Bridgeville Park Center has ample parking, excellent visibility, and numerous possibilities. Come join Food Lion at a premier location in Bridgeville, Delaware.