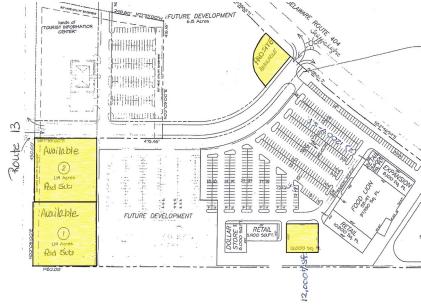

#### **Property Information**

- $\Rightarrow$  12,000 +/- SF Retail Available \$14.00 psf NNN
- ⇒ 3 Pad Sites, 1.19 +/- acres each (able to combine up to 2 pad sites)
- $\Rightarrow$  72,630 +/- SF Total GLA

### Retail Space and Outparcels

Bridgeville Park Center, Bridgeville, DE 19933

**R&R Commercial Realty** 

46 South State Street, Dover, DE 19901

302-674-3400

www.randrcommercialrealty.com