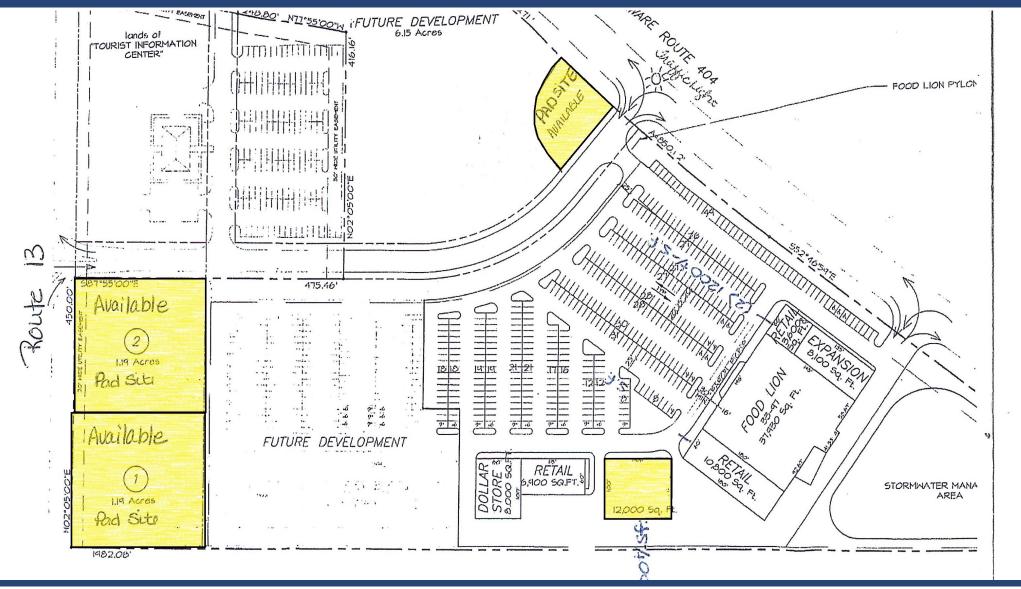

#### **Property Information**

- $\Rightarrow$  12,000 +/- SF Retail Available \$14.00 psf NNN
- ⇒ 3 Pad Sites, 1.19 +/- acres each (able to combine up to 2 pad sites)
- $\Rightarrow$  72,630 +/- SF Total GLA

Bridgeville Park Center is strategically located at Bridgeville's primary traffic intersection of Route 13 and Route 404. There are entrances from Route 13 and Route 404. Bridgeville Park Center has ample parking, excellent visibility, and numerous possibilities. Come join Food Lion at a premier location in Bridgeville, Delaware.

### Retail Space and Outparcels

Bridgeville Park Center, Bridgeville, DE 19933

**R&R Commercial Realty** 

46 South State Street, Dover, DE 19901

302-674-3400

www.randrcommercialrealty.com