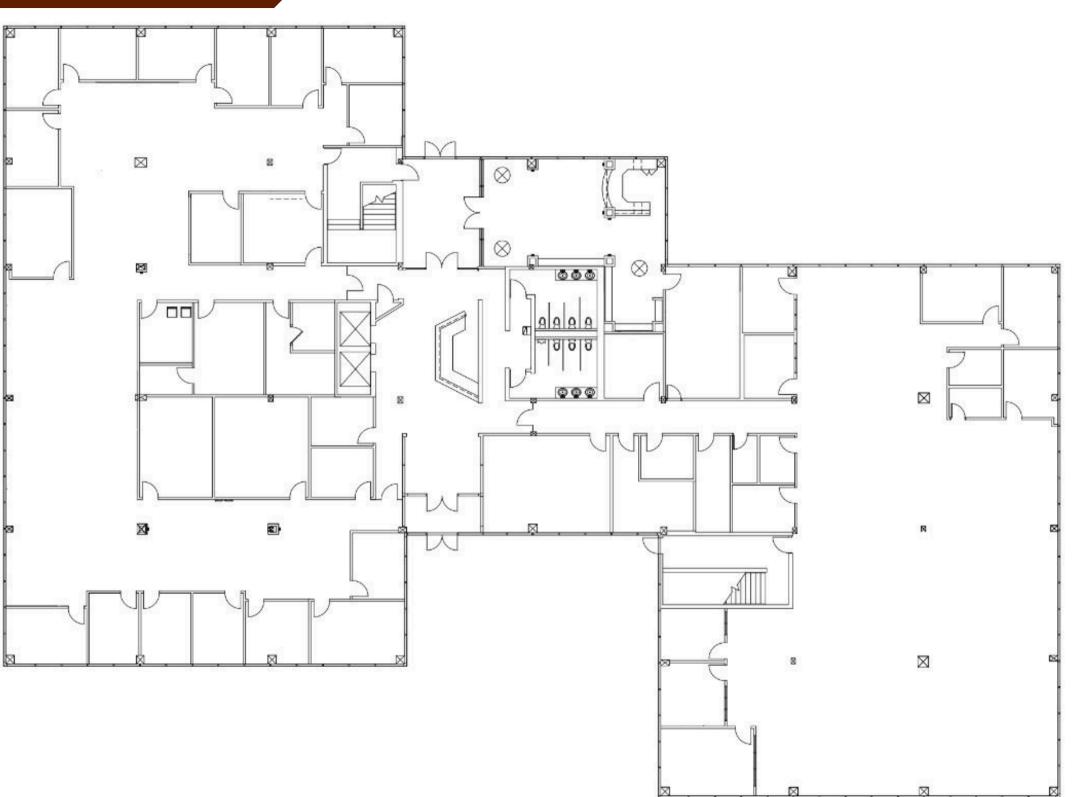

• No. of Floors: Three (3)

• Year Built: 1984

• Parking: 238 surface lot spaces

• Elevators: Two (2)

• **Signage:** Prominent signage with frontage to I-40

• Submarket: Airport/West Guilford

TRIAD@OAKHILLMGMT.COM P: 336-609-0609 Floor Plan Seco

Second Floor 19,690RSF

TRIAD@OAKHILLMGMT.COM P: 336-609-0609

Third Floor 19,690 RSF