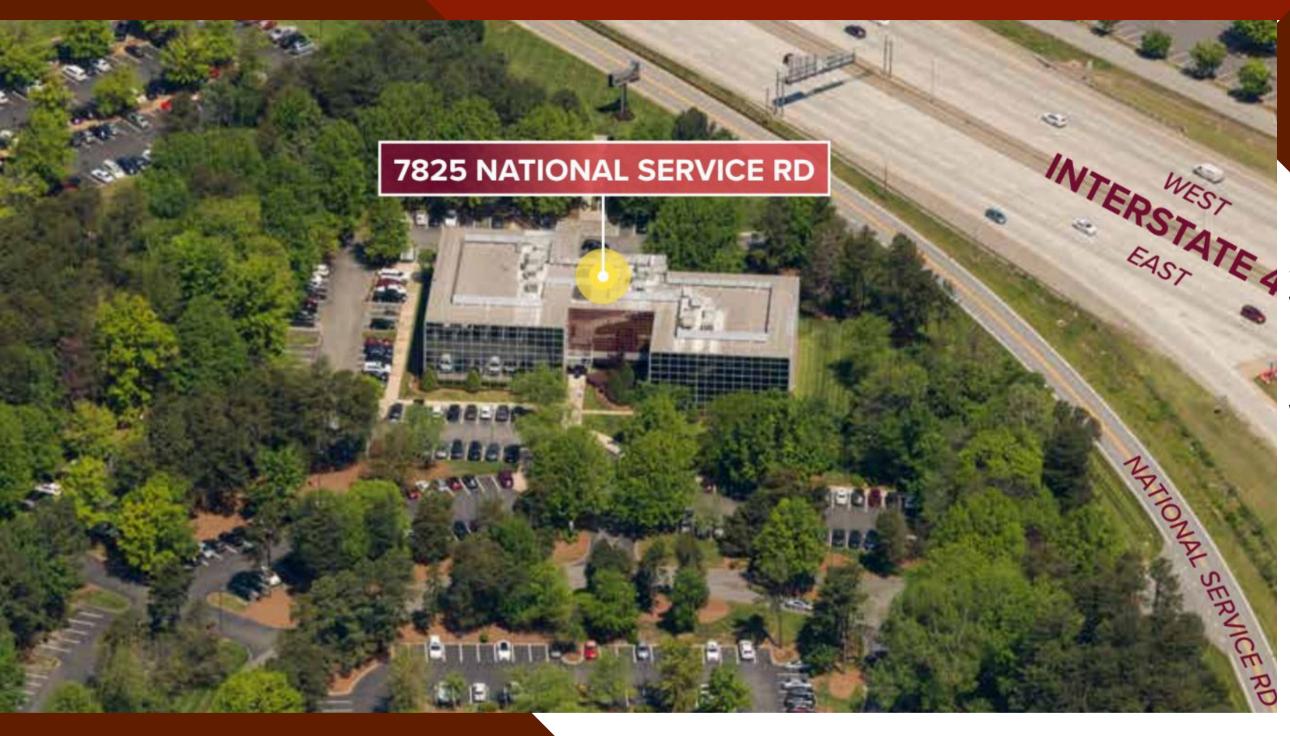

### **7825 NATIONAL SERVICE ROAD**

Is a well-located, three-story office building situated in the Piedmont Triad Airport submarket with unparalleled visibility and accessibility to Interstate 40. Featuring and impressive front lobby and reception area as well as multiple coworking spaces, private offices and conference rooms. This 60,000 SF building boasts a refreshing layout ideal for a corporate or regional headquarters.

### **PROPERTY HIGHLIGHTS**

- Prominent signage exposure to Interstate 40.
- Immediate access to major thoroughfare highways.
- Close to banks, hotels, restaurants & shopping.
- Business campus environment.
- Easy access to Piedmont Triad International Airport.
- Fiber optic telecommunications available.