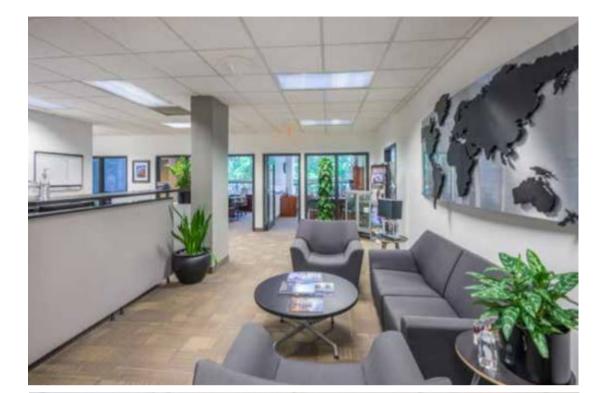

campus environment.
- Easy access to Piedmont Triad International Airport.
- Fiber optic telecommunications available.

# AIRPARK WEST

### PROPERTY OVERVIEW

• Property Address: 7825 National Service Rd.

Greensboro, NC

• Total Building Size: +/- 60,000 SF

• Available Space: +/- 20,000 - 60,000 SF

• Asking Rate: Negotiable

• Typical Floor Size: +/- 20,000 SF

• No. of Floors: Three (3)

• Year Built: 1984

• Parking: 238 surface lot spaces

• Elevators: Two (2)

• **Signage:** Prominent signage with frontage to I-40

• Submarket: Airport/West Guilford

















TRIAD@OAKHILLMGMT.COM P: 336-609-0609 Floor Plan Seco

Second Floor 19,690RSF







TRIAD@OAKHILLMGMT.COM P: 336-609-0609

Third Floor 19,690 RSF





### 7825 NATIONAL SERVICE ROAD / GREENSBORO, NC

# Property Photos