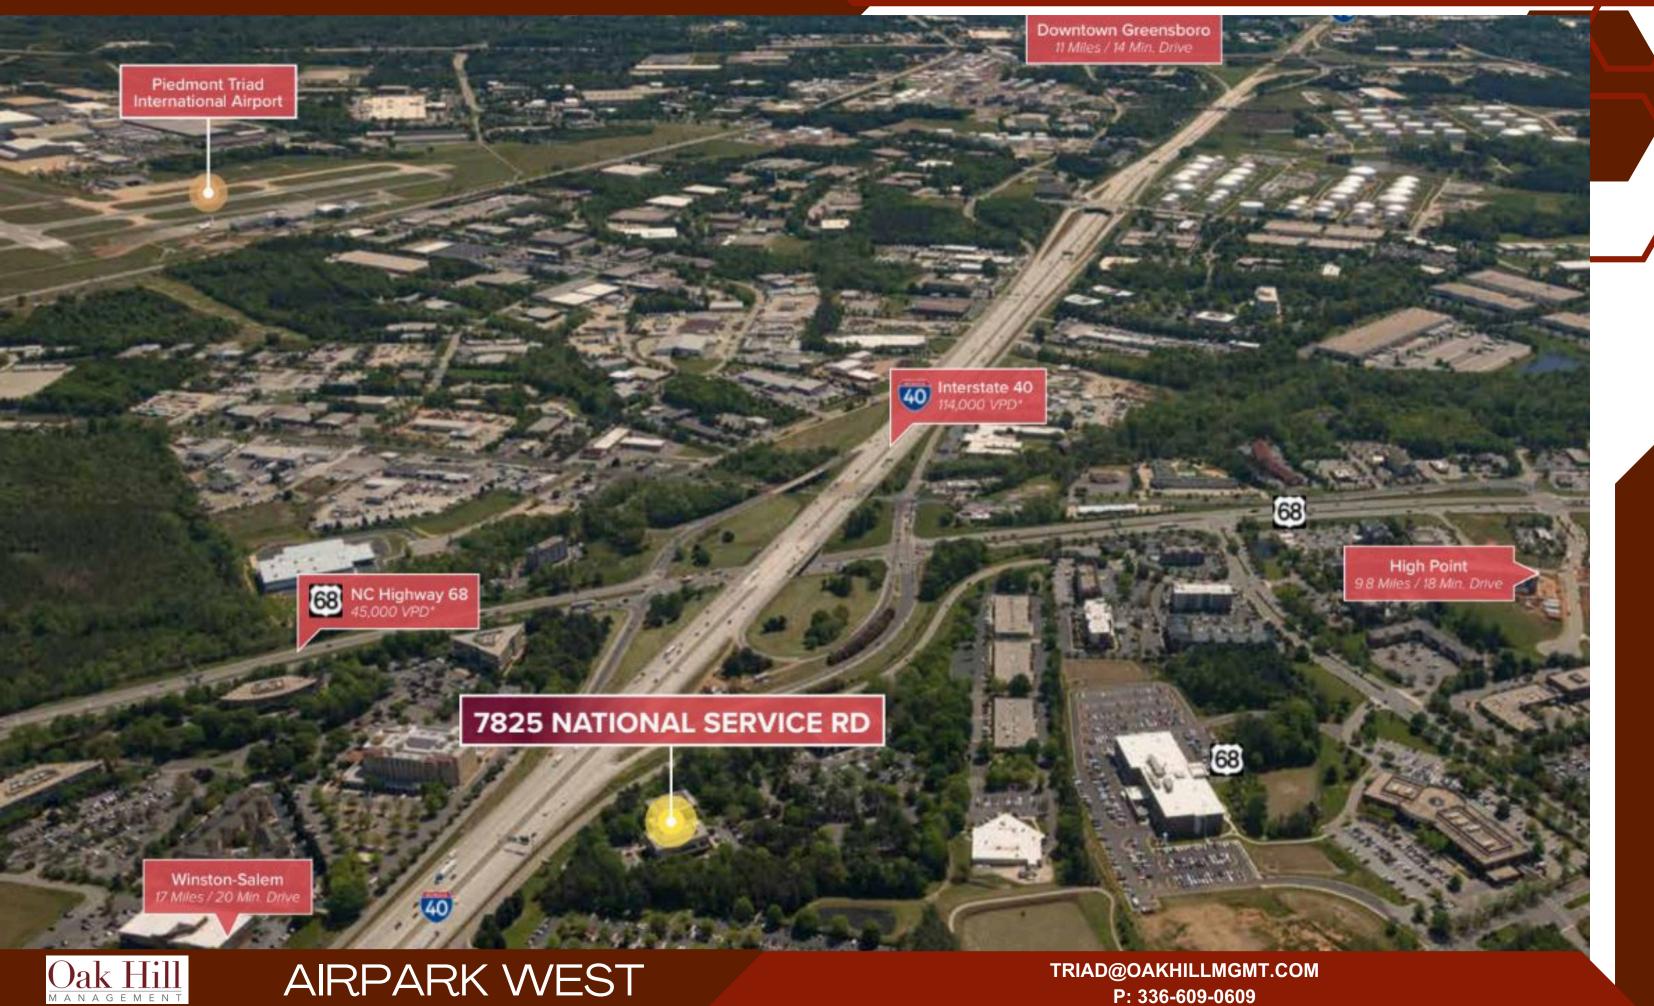

### PROMINENT OFFICE BUILDING ADJACENT TO I-40 IN DESIRABLE WEST GREENSBORO LOCATION

TRIAD@OAKHILLMGMT.COM P: 336-609-0609

## AIRPARK WEST

### **7825 NATIONAL SERVICE ROAD**

Is a well-located, three-story office building situated in the Piedmont Triad Airport submarket with unparalleled visibility and accessibility to Interstate 40. Featuring and impressive front lobby and reception area as well as multiple coworking spaces, private offices and conference rooms. This 60,000 SF building boasts a refreshing layout ideal for a corporate or regional headquarters.

### **PROPERTY HIGHLIGHTS**

- Prominent signage exposure to Interstate 40.
- Immediate access to major thoroughfare highways.
- Close to banks, hotels, restaurants & shopping.
- Business campus environment.
- Easy access to Piedmont Triad International Airport.
- Fiber optic telecommunications available.