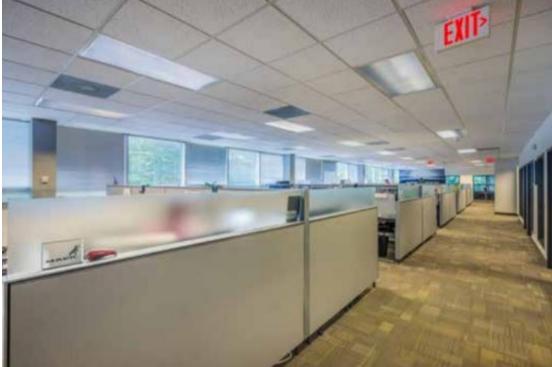

mpus environment.
- Easy access to Piedmont Triad International Airport.
- Fiber optic telecommunications available.

# AIRPARK WEST

### PROPERTY OVERVIEW

• Property Address: 7825 National Service Rd.

Greensboro, NC

• Total Building Size: +/- 60,000 SF

• Available Space: +/- 20,000 - 60,000 SF

• Asking Rate: Negotiable

• Typical Floor Size: +/- 20,000 SF

• No. of Floors: Three (3)

• Year Built: 1984

• Parking: 238 surface lot spaces

• Elevators: Two (2)

• **Signage:** Prominent signage with frontage to I-40

• Submarket: Airport/West Guilford

















TRIAD@OAKHILLMGMT.COM P: 336-609-0609 Floor Plan Seco

Second Floor 19,690RSF







TRIAD@OAKHILLMGMT.COM P: 336-609-0609

Third Floor 19,690 RSF





### 7825 NATIONAL SERVICE ROAD / GREENSBORO, NC

# Property Photos