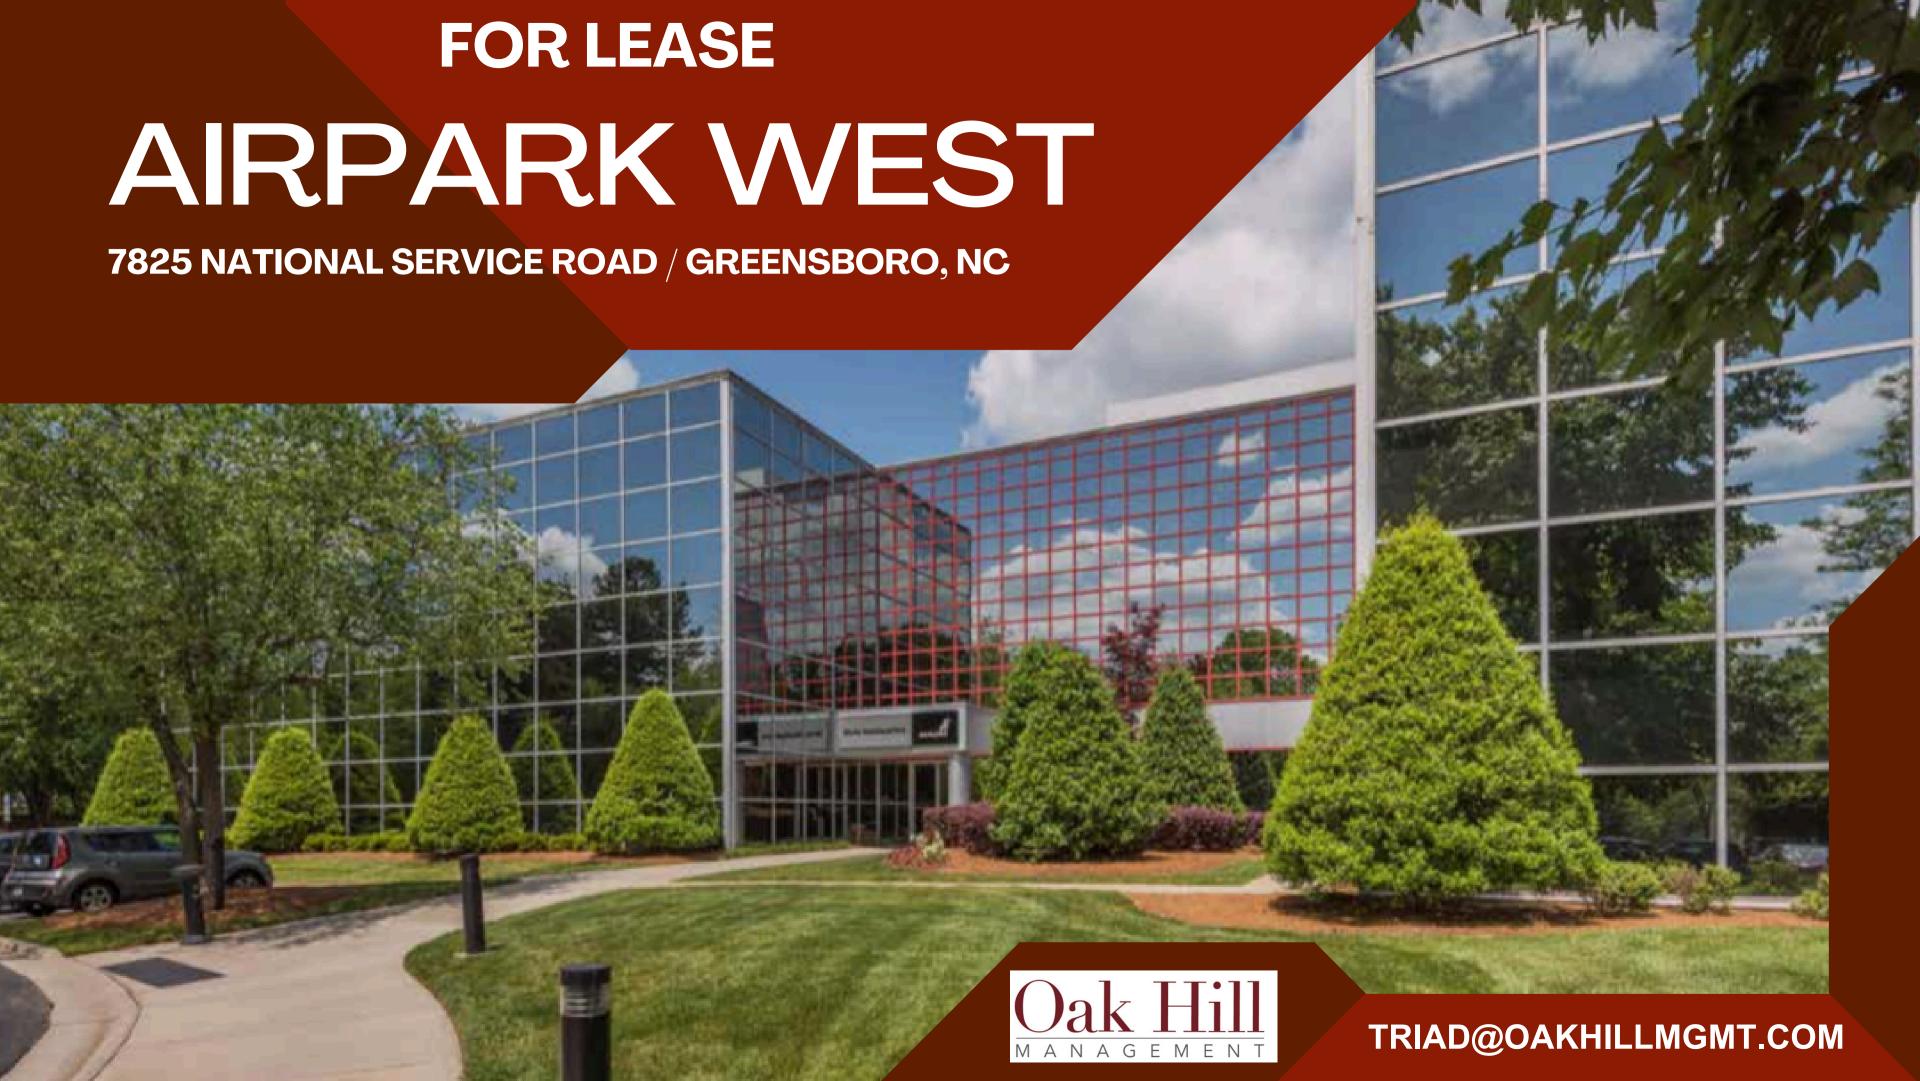

## AIRPARK WEST

### **7825 NATIONAL SERVICE ROAD**

Is a well-located, three-story office building situated in the Piedmont Triad Airport submarket with unparalleled visibility and accessibility to Interstate 40. Featuring and impressive front lobby and reception area as well as multiple coworking spaces, private offices and conference rooms. This 60,000 SF building boasts a refreshing layout ideal for a corporate or regional headquarters.

### **PROPERTY HIGHLIGHTS**

- Prominent signage exposure to Interstate 40.
- Immediate access to major thoroughfare highways.
- Close to banks, hotels, restaurants & shopping.
- Business campus environment.
- Easy access to Piedmont Triad International Airport.
- Fiber optic telecommunications available.