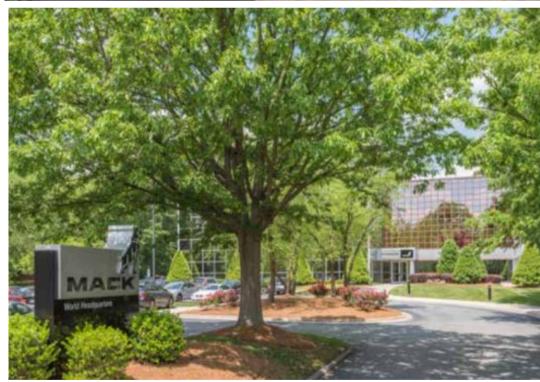

ironment.
- Easy access to Piedmont Triad International Airport.
- Fiber optic telecommunications available.

# AIRPARK WEST

### PROPERTY OVERVIEW

• Property Address: 7825 National Service Rd.

Greensboro, NC

• Total Building Size: +/- 60,000 SF

• Available Space: +/- 20,000 - 60,000 SF

• Asking Rate: Negotiable

• Typical Floor Size: +/- 20,000 SF

• No. of Floors: Three (3)

• Year Built: 1984

• Parking: 238 surface lot spaces

• Elevators: Two (2)

• **Signage:** Prominent signage with frontage to I-40

• Submarket: Airport/West Guilford

















TRIAD@OAKHILLMGMT.COM P: 336-609-0609 Floor Plan Seco

Second Floor 19,690RSF







TRIAD@OAKHILLMGMT.COM P: 336-609-0609

Third Floor 19,690 RSF





### 7825 NATIONAL SERVICE ROAD / GREENSBORO, NC

# Property Photos