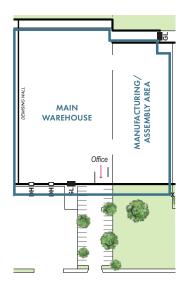

#### **SUITE 700**

Available SF:  $\pm 75,000$  SF

Lease Rate: \$0.75/SF, Per Month NNN

Main Warehouse: Manufacturing/Assembly Area:

Square Footage:  $\pm 44,800 \text{ SF}$  Square Footage:  $\pm 30,200 \text{ SF}$  Office SF:  $\pm 1,500 \text{ SF}$  Grade Door: (1)  $10' \times 12''$ 

Dock Doors: (2) 9' x 10" Clear Height: 16'-18'

Grade Door: (1) 10' x 12" Column Spacing: 40'x 40'

Clear Height: 26'-28' Distribution and manufacturing/assembly space

Column Spacing: 40'x 40' with the potential for yard space.