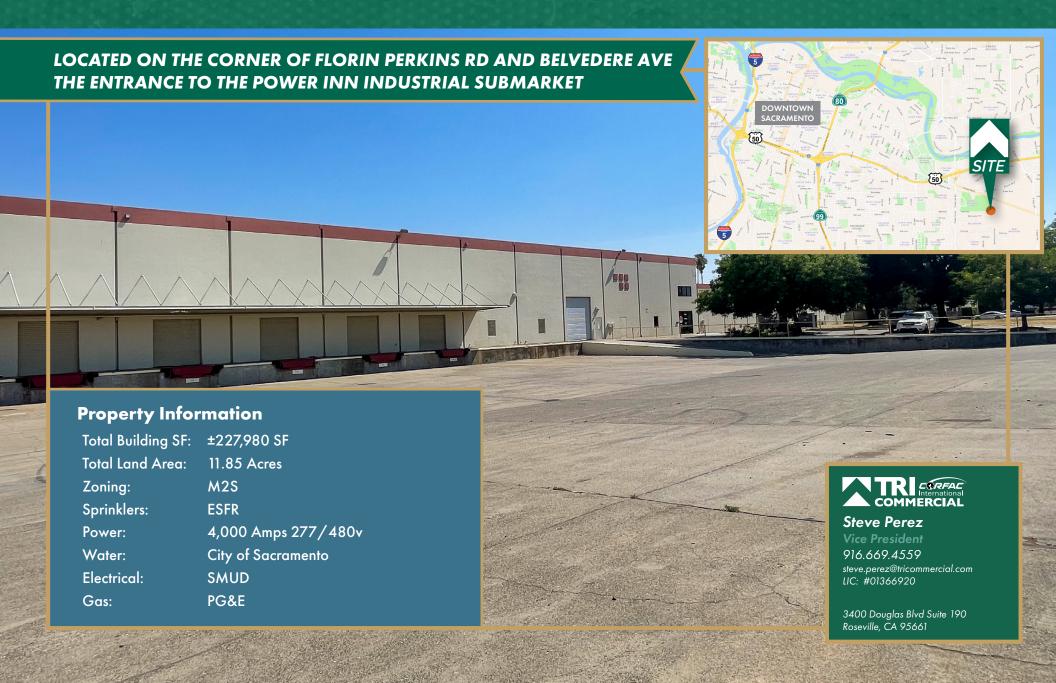

# FOR LEASE | ±75,000 SF OF DISTRIBUTION/MANUFACTURING SPACE & ±20,000 SF OF RETAIL/INDUSTRIAL SPACE W/ YARD SPACE POSSIBLE 3900 FLORIN PERKINS RD, SACRAMENTO, CA 95826

# SACRAMENTO, CA WAREHOUSE / SHOWROOM