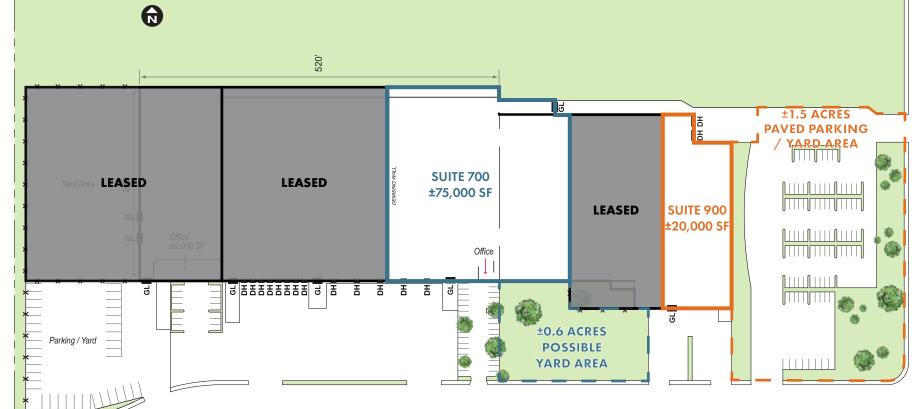

#### **SUITE 700**

Available SF:  $\pm 75,000$  SF

Lease Rate: \$0.75/SF, Per Month NNN

Main Warehouse: Manufacturing/Assembly Area:

Square Footage:  $\pm 44,800 \text{ SF}$  Square Footage:  $\pm 30,200 \text{ SF}$  Office SF:  $\pm 1,500 \text{ SF}$  Grade Door: (1)  $10' \times 12''$ 

Dock Doors: (2) 9' x 10" Clear Height: 16'-18'

Grade Door: (1) 10' x 12" Column Spacing: 40'x 40'

Clear Height: 26'-28' Distribution and manufacturing/assembly space

Column Spacing: 40'x 40' with the potential for yard space.

#### **SUITE 900**

Available SF: ±20,000 SF

Lease Rate: \$0.75/SF, Per Month NNN

Grade Doors: (1) 9'x10' (1) 10'x12'

Dock Doors: Shared access to 2

Retail Showroom/Industrial Space on a signalized intersection at the corner of Florin Perkins Road and Belvedere Ave. The space has excellent parking and the potential for yard space.