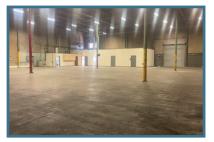

#### **SUITE 700**

Available SF:  $\pm 75,000$  SF

Lease Rate: \$0.75/SF, Per Month NNN

Main Warehouse: Manufacturing/Assembly Area:

Square Footage:  $\pm 44,800 \text{ SF}$  Square Footage:  $\pm 30,200 \text{ SF}$  Office SF:  $\pm 1,500 \text{ SF}$  Grade Door: (1)  $10' \times 12''$ 

Dock Doors: (2) 9' x 10" Clear Height: 16'-18'

Grade Door: (1) 10' x 12" Column Spacing: 40'x 40'

Clear Height: 26'-28' Distribution and manufacturing/assembly space

Column Spacing: 40'x 40' with the potential for yard space.