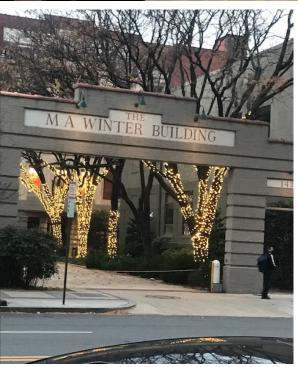

### THE M.A. WINTER BUILDING

1436 U STREET NW, WASHINGTON, DC

The M.A. Winter Building was constructed in 1908/09 at an estimated cost of \$50,000 by "Colonel" Mahlon Adolphus Winter to house his patent medicine business. He claimed a world-wide distribution of his products which called "Proprietary Medicines.