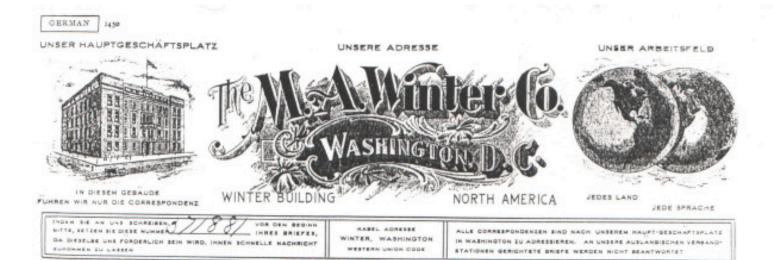

### THE M.A. WINTER BUILDING

1436 U STREET NW, WASHINGTON, DC

The M.A. Winter Building was constructed in 1908/09 at an estimated cost of \$50,000 by "Colonel" Mahlon Adolphus Winter to house his patent medicine business. He claimed a world-wide distribution of his products which called "Proprietary Medicines.

The M. A. Winter Company

On the South Side of U Street
Between Fourteenth and Fifteenth Streets, Northwest