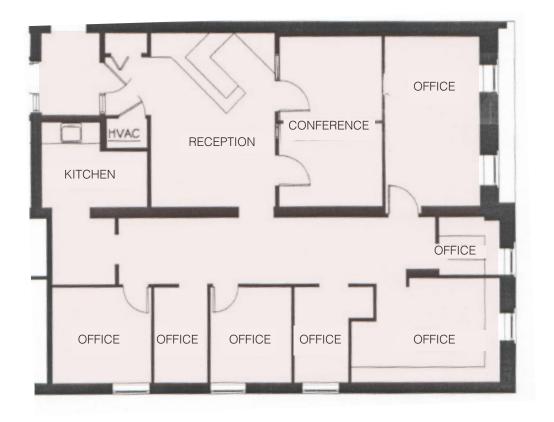

## SUITE 104

1,623 SF - AVAILABLE

# **SUITE 303**

2,151 SF - AVAILABLE

1436 U Street NW | Washington, DC 20009