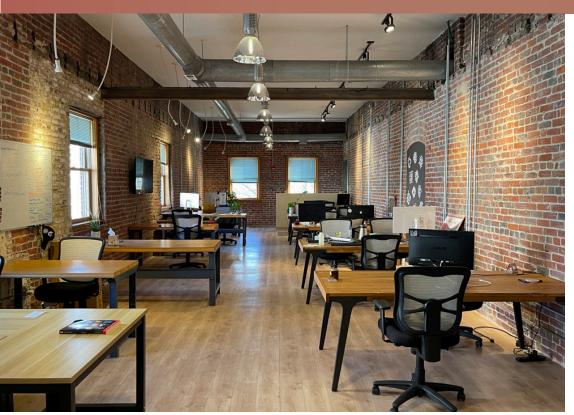

# HISTORIC 1908 INDUSTRIAL OFFICE BUILDING

- Free standing, 4 story brick structure
- Owner managed since 1985
- 24/7 Secure access
- On site parking
- Operable windows for maximum ventilation
- Individually controlled HVAC
- Shared roof deck for daily use & private events
- Exposed brick and cast iron
- 10' 13' Ceiling heights
- 35,000 SF building

## SUITE 104

1,623 SF - AVAILABLE

# **SUITE 303**

2,151 SF - AVAILABLE

1436 U Street NW | Washington, DC 20009