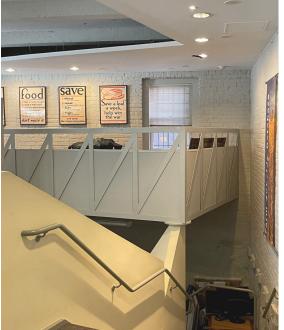

# HISTORIC 1908 INDUSTRIAL OFFICE BUILDING

- Free standing, 4 story brick structure
- Owner managed since 1985
- 24/7 Secure access
- On site parking
- Operable windows for maximum ventilation
- Individually controlled HVAC
- Shared roof deck for daily use & private events
- Exposed brick and cast iron
- 10' 13' Ceiling heights
- 35,000 SF building