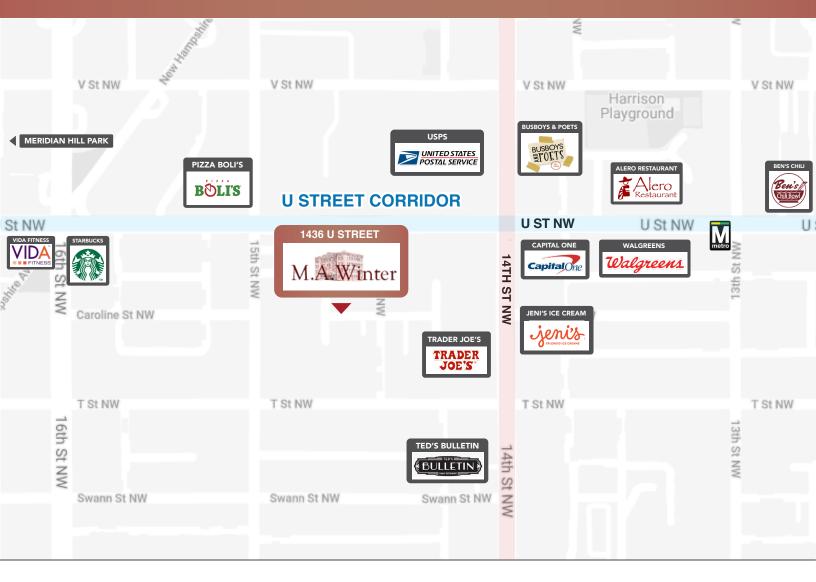

### IN THE HEART OF U STREET

- Minutes to Metro Green/Yellow line
- Minutes to local restaurants
- Minutes to Trader Joe's & other retailers

- Minutes to Dupont Circle
- 10+ Bikeshare stations nearby
- Seasonal Farmer's Market