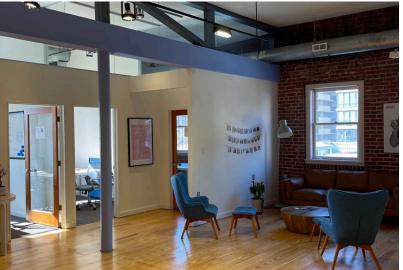

# HISTORIC 1908 INDUSTRIAL OFFICE BUILDING

- Free standing, 4 story brick structure
- Owner managed since 1985
- 24/7 Secure access
- On site parking
- Operable windows for maximum ventilation
- Individually controlled HVAC
- Shared roof deck for daily use & private events
- Exposed brick and cast iron
- 10' 13' Ceiling heights
- 35,000 SF building