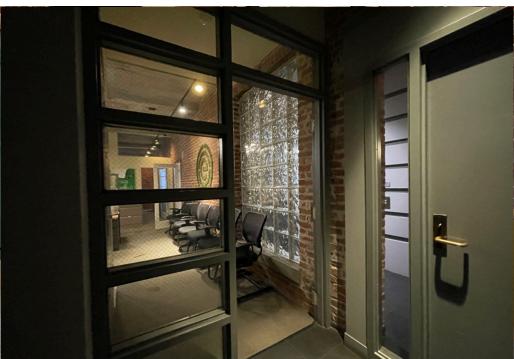

d in 1908/09 at an estimated cost of \$50,000 by "Colonel" Mahlon Adolphus Winter to house his patent medicine business. He claimed a world-wide distribution of his products which called "Proprietary Medicines.

In 1906 The Lancet, a leading British medical journal, listed his medicines under the title of "Quack Advertising" and added the comment: "The truth is that both the M.A. Winter Co. and it's wonderful medicines are unworthy of serious consideration."

Proud that five of his ancestors served in the colonial militia during the American Revolution, Winter formed an independent military organization, The Minute Men of Washington DC, where he took the rank of Colonel.



The M. A. Winter Company

On the South Side of U Street
Between Fourteenth and Fifteenth Streets, Northwest















# HISTORIC 1908 INDUSTRIAL OFFICE BUILDING

- Free standing, 4 story brick structure
- Owner managed since 1985
- 24/7 Secure access
- On site parking
- Operable windows for maximum ventilation
- Individually controlled HVAC
- Shared roof deck for daily use & private events
- Exposed brick and cast iron
- 10' 13' Ceiling heights
- 35,000 SF building





### **AVAILABILITY**

- Available August 2022
- \* \$38.50 PSF + Utilities & Char (Approx \$3 - \$6 PSF)

| M.A. Winter |          |
|-------------|----------|
| Suite 104   | 1,623 SF |
| Suite 303   | 2,151 SF |
| Total       | 3,774 SF |









### IN THE HEART OF U STREET

- Minutes to Metro Green/Yellow line
- Minutes to local restaurants
- Minutes to Trader Joe's & other retailers

- Minutes to Dupont Circle
- 10+ Bikeshare s