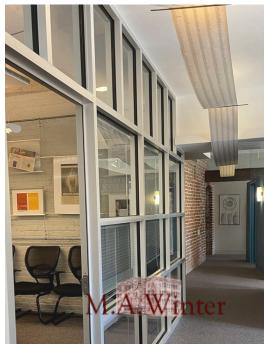

# HISTORIC 1908 INDUSTRIAL OFFICE BUILDING

- Free standing, 4 story brick structure
- Owner managed since 1985
- 24/7 Secure access
- On site parking
- Operable windows for maximum ventilation
- Individually controlled HVAC
- Shared roof deck for daily use & private events
- Exposed brick and cast iron
- 10' 13' Ceiling heights
- 35,000 SF building