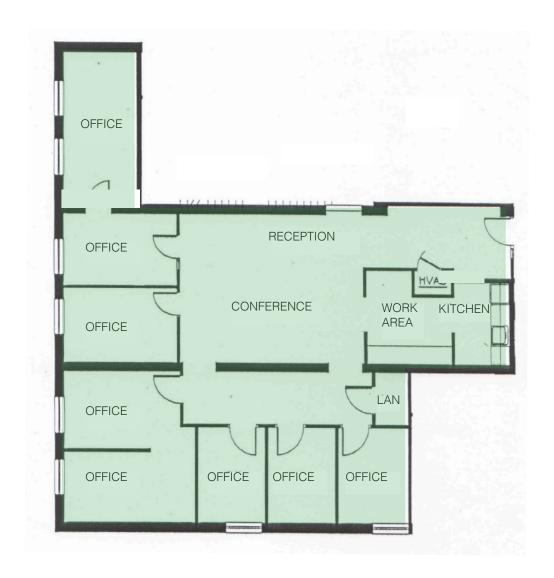

## SUITE 104

1,623 SF - AVAILABLE

# **SUITE 303**

2,151 SF - AVAILABLE

1436 U Street NW | Washington, DC 20009