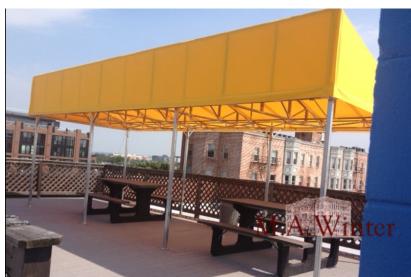

# HISTORIC 1908 INDUSTRIAL OFFICE BUILDING

- Free standing, 4 story brick structure
- Owner managed since 1985
- 24/7 Secure access
- On site parking
- Operable windows for maximum ventilation
- Individually controlled HVAC
- Shared roof deck for daily use & private events
- Exposed brick and cast iron
- 10' 13' Ceiling heights
- 35,000 SF building