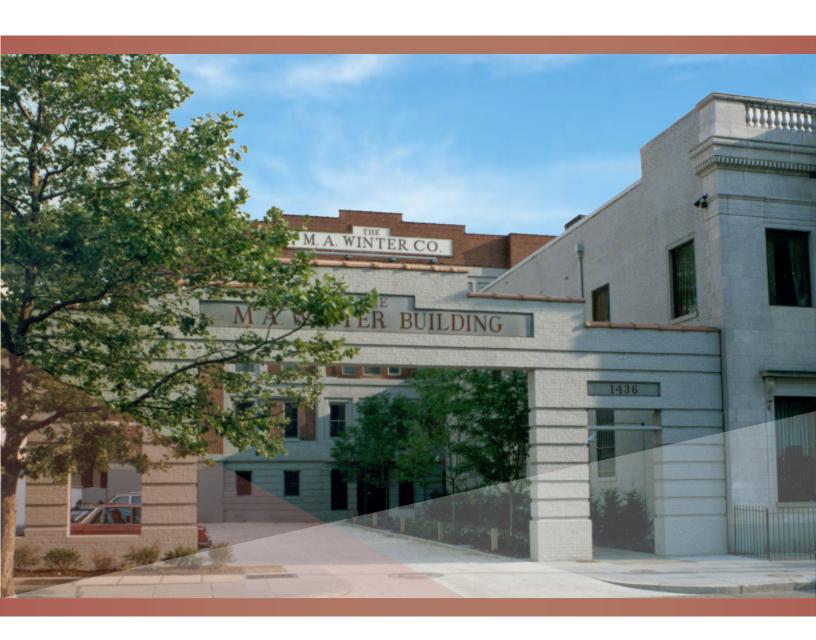

### THE M.A. WINTER BUILDING

1436 U STREET NW, WASHINGTON, DC

The M.A. Winter Building was constructed in 1908/09 at an estimated cost of \$50,000 by "Colonel" Mahlon Adolphus Winter to house his patent medicine business. He claimed a world-wide distribution of his products which called "Proprietary Medicines.

The M. A. Winter Company

On the South Side of U Street
Between Fourteenth and Fifteenth Streets, Northwest

# HISTORIC 1908 INDUSTRIAL OFFICE BUILDING

- Free standing, 4 story brick structure
- Owner managed since 1985
- 24/7 Secure access
- On site parking
- Operable windows for maximum ventilation
- Individually controlled HVAC
- Shared roof deck for daily use & private events
- Exposed brick and cast iron
- 10' 13' Ceiling heights
- 35,000 SF building