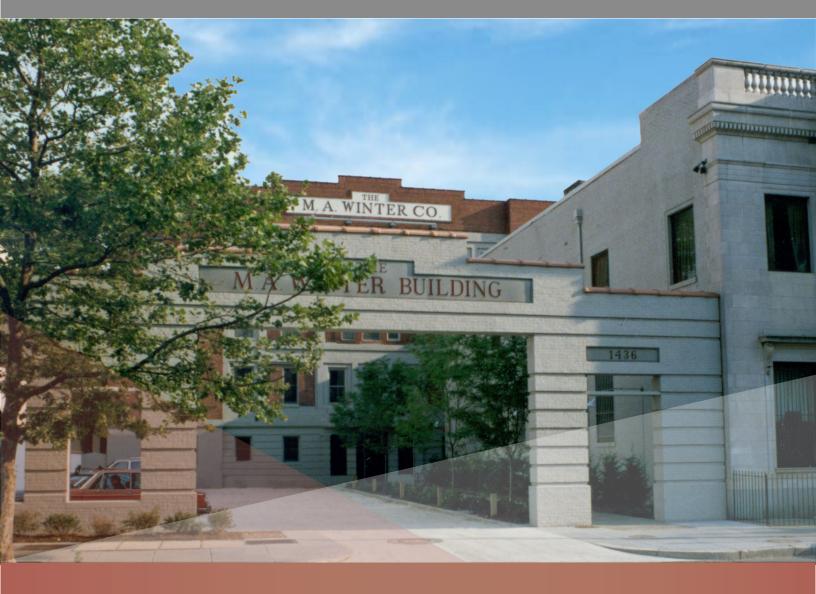

### THE M.A. WINTER BUILDING

1436 U STREET NW, WASHINGTON, DC

The M.A. Winter Building was constructed in 1908/09 at an estimated cost of \$50,000 by "Colonel" Mahlon Adolphus Winter to house his patent medicine business. He claimed a world-wide distribution of his products which called "Proprietary Medicines.

The M. A. Winter Company

On the South Side of U Street
Between Fourteenth and Fifteenth Streets, Northwest

# HISTORIC 1908 INDUSTRIAL OFFICE BUILDING

- Free standing, 4 story brick structure
- Owner managed since 1985
- 24/7 Secure access
- On site parking
- Operable windows for maximum ventilation
- Individually controlled HVAC
- Shared roof deck for daily use & private events
- Exposed brick and cast iron
- 10' 13' Ceiling heights
- 35,000 SF building