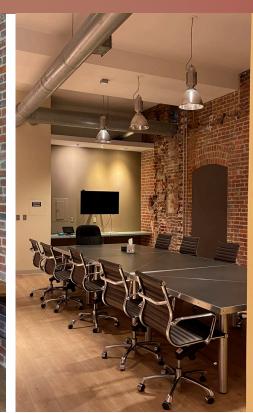

ucted in 1908/09 at an estimated cost of \$50,000 by "Colonel" Mahlon Adolphus Winter to house his patent medicine business. He claimed a world-wide distribution of his products which called "Proprietary Medicines.

In 1906 The Lancet, a leading British medical journal, listed his medicines under the title of "Quack Advertising" and added the comment: "The truth is that both the M.A. Winter Co. and it's wonderful medicines are unworthy of serious consideration."

Proud that five of his ancestors served in the colonial militia during the American Revolution, Winter formed an independent military organization, The Minute Men of Washington DC, where he took the rank of Colonel.



The M. A. Winter Company

On the South Side of U Street
Between Fourteenth and Fifteenth Streets, Northwest















# HISTORIC 1908 INDUSTRIAL OFFICE BUILDING

- Free standing, 4 story brick structure
- Owner managed since 1985
- 24/7 Secure access
- On site parking
- Operable windows for maximum ventilation
- Individually controlled HVAC
- Shared roof deck for daily use & private events
- Exposed brick and cast iron
- 10' 13' Ceiling heights
- 35,000 SF building





### **AVAILABILITY**

- Available August 2022
- \* \$38.50 PSF + Utilities & Char (Approx \$3 - \$6 PSF)

| M.A. Winter |          |
|-------------|----------|
| Suite 104   | 1,623 SF |
| Suite 303   | 2,151 SF |
| Total       | 3,774 SF |









### IN THE HEART OF U STREET

- Minutes to Metro Green/Yellow line
- Minutes to local restaurants
- Minutes to Trader Joe's & other retailers

- Minutes to Dupont Circle
- 10+ Bikesha