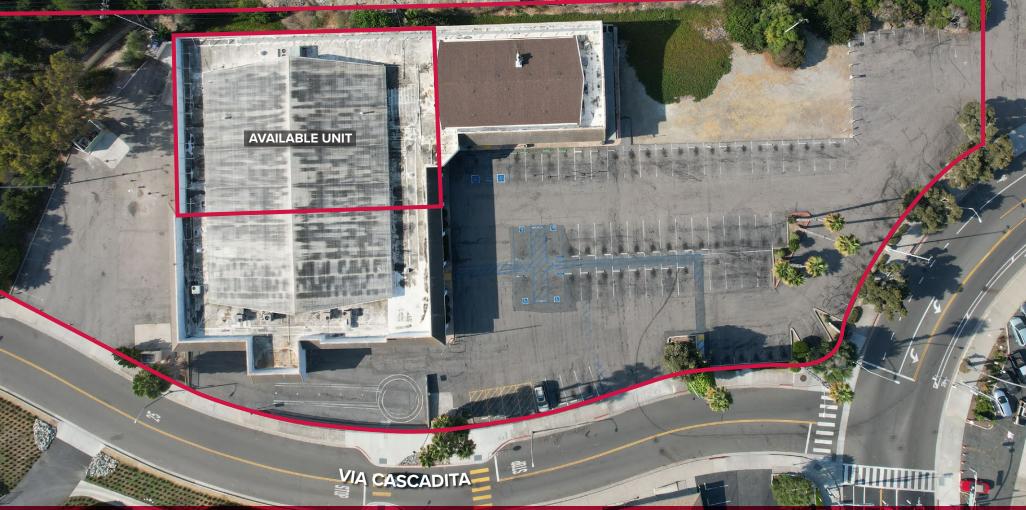

±20,808 SF of Retail Center 2727 Via Cascadita, San Clemente, CA 92672

# Property Highlights

±20,808 SF Neighborhood Retail Center In San Clemente

±11,000 to ±20,000 SF Anchor Opportunity One Block From Pacific Ocean With Rear Loading

Rare Opportunity To Service The Surrounding Residential Communities Of North San Clemente

Evan Jurgensen | Senior Vice President Lic. # 01967347 | (323) 922-3733 | ejurgensen@lee-associates.com

PROPERTY LINE

NOTE: Drawing not to scale. All measurements and sizes are approximate. Lessee to Verify