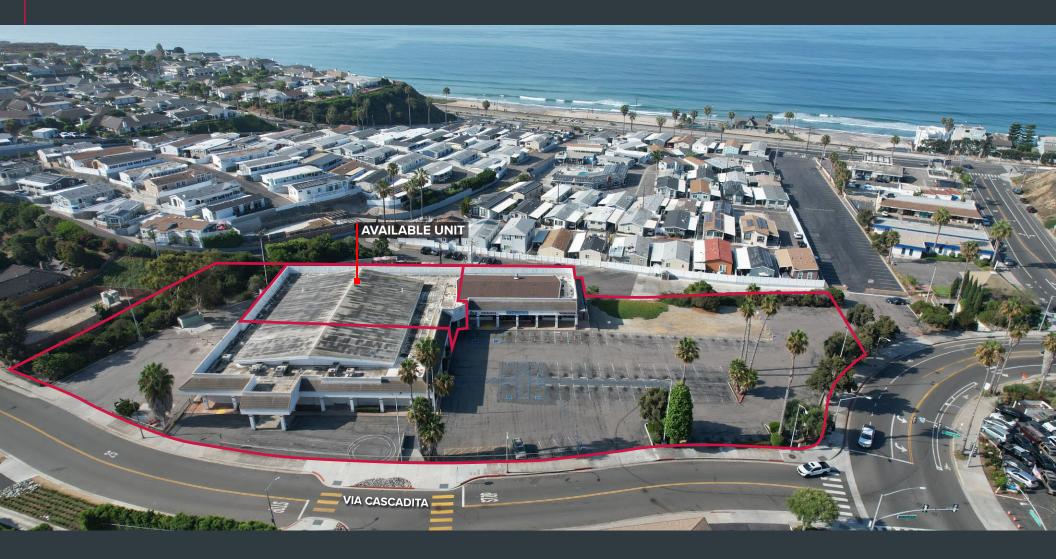

±20,808 SF of Retail Center 2727 Via Cascadita, San Clemente, CA 92672

# Property Highlights

±20,808 SF Neighborhood Retail Center In San Clemente

±11,000 to ±20,000 SF Anchor Opportunity One Block From Pacific Ocean With Rear Loading

Rare Opportunity To Service The Surrounding Residential Communities Of North San Clemente