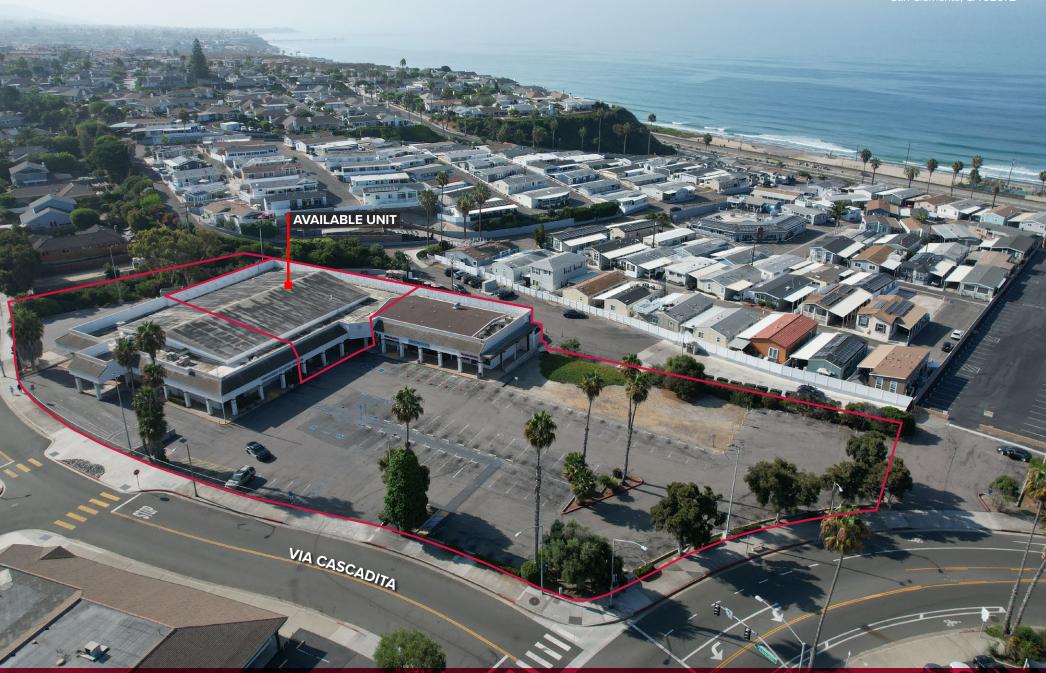

±20,808 SF of Retail Center 2727 Via Cascadita, San Clemente, CA 92672

# Property Highlights

±20,808 SF Neighborhood Retail Center In San Clemente

±11,000 to ±20,000 SF Anchor Opportunity One Block From Pacific Ocean With Rear Loading

Rare Opportunity To Service The Surrounding Residential Communities Of North San Clemente