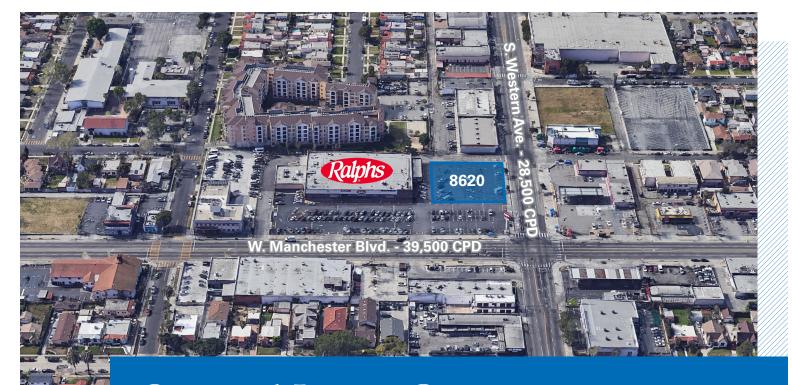

# Ground Lease Opportunity

8620 S. WESTERN AVE. LOS ANGELES, CA

## **Property Highlights**

- Ralphs anchored
- Dense trade area
- Located on a busy intersection
- Possible drive-thru
- Close to the 110 and 105 freeways

The information contained herein has been obtained from sources deemed reliable but has not been verified and no guarantee, warranty or representation, either express or implied, is made with respect to such information. Terms of sale or lease and availability are subject to change or withdrawal without notice.