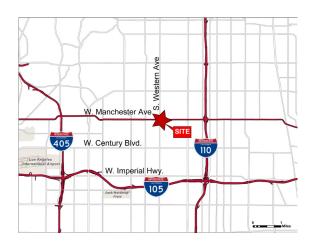

## **Property Highlights**

- Ralphs anchored
- Dense trade area
- Located on a busy intersection
- Possible drive-thru
- Close to the 110 and 105 freeways

The information contained herein has been obtained from sources deemed reliable but has not been verified and no guarantee, warranty or representation, either express or implied, is made with respect to such information. Terms of sale or lease and availability are subject to change or withdrawal without notice.