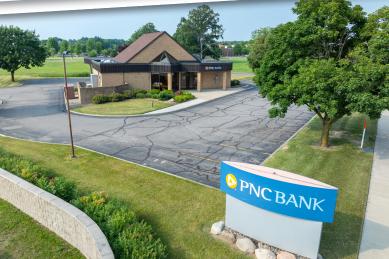

#### PROPERTY HIGHLIGHTS:

- For Sale Former PNC Pittsfield Township
- 2,269± SF building situated on 1.39± acres
- Located on the hard corner of E. Michigan Avenue & State Street
- 18 private parking spaces, plus a 3 lane drive-thru
- Zoned C-2 (Regional Commercial District)
- Asking Price: \$700,000

## FORMER PNC PITTSFIELD TOWNSHIP

## PROPERTY **PHOTOS**