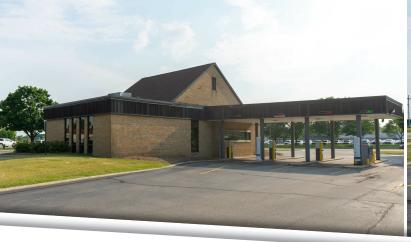

#### PROPERTY HIGHLIGHTS:

- For Sale Former PNC Pittsfield Township
- 2,269± SF building situated on 1.39± acres
- Located on the hard corner of E. Michigan Avenue & State Street
- 18 private parking spaces, plus a 3 lane drive-thru
- Zoned C-2 (Regional Commercial District)
- Asking Price: \$700,000

## PROPERTY **PHOTOS**