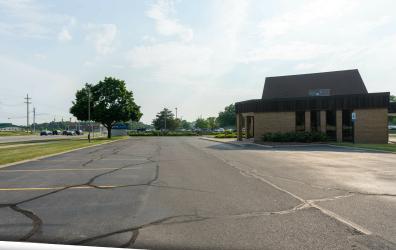

#### PROPERTY HIGHLIGHTS:

- For Sale Former PNC Pittsfield Township
- 2,269± SF building situated on 1.39± acres
- Located on the hard corner of E. Michigan Avenue & State Street
- 18 private parking spaces, plus a 3 lane drive-thru
- Zoned C-2 (Regional Commercial District)
- Asking Price: \$700,000

## PROPERTY **PHOTOS**