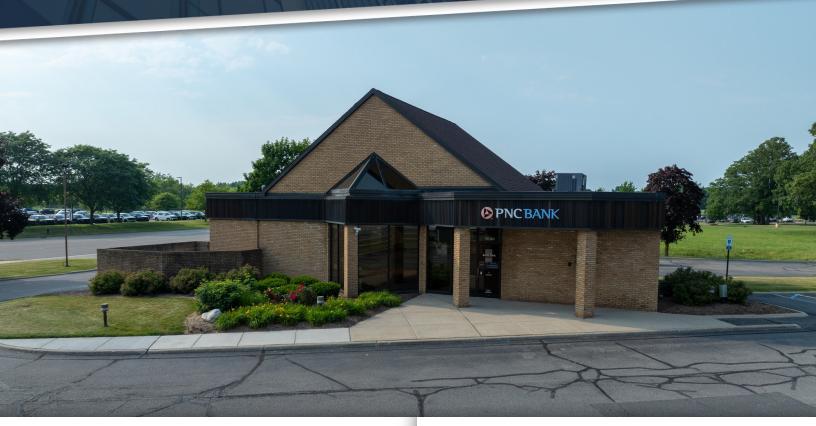

#### PROPERTY HIGHLIGHTS:

- For Sale Former PNC Pittsfield Township
- 2,269± SF building situated on 1.39± acres
- Located on the hard corner of E. Michigan Avenue & State Street
- 18 private parking spaces, plus a 3 lane drive-thru
- Zoned C-2 (Regional Commercial District)
- Asking Price: \$700,000

## FORMER PNC PITTSFIELD TOWNSHIP

## PROPERTY **PHOTOS**