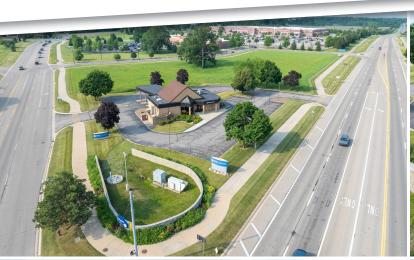

#### PROPERTY HIGHLIGHTS:

- For Sale Former PNC Pittsfield Township
- 2,269± SF building situated on 1.39± acres
- Located on the hard corner of E. Michigan Avenue & State Street
- 18 private parking spaces, plus a 3 lane drive-thru
- Zoned C-2 (Regional Commercial District)
- Asking Price: \$700,000

## PROPERTY **PHOTOS**