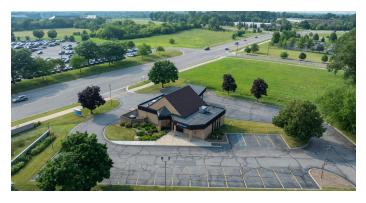

#### PROPERTY HIGHLIGHTS:

- For Sale Former PNC Pittsfield Township
- 2,269± SF building situated on 1.39± acres
- Located on the hard corner of E. Michigan Avenue & State Street
- 18 private parking spaces, plus a 3 lane drive-thru
- Zoned C-2 (Regional Commercial District)
- Asking Price: \$700,000

## PROPERTY **PHOTOS**