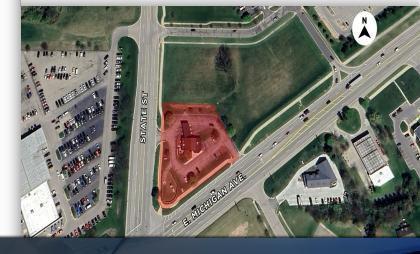

#### PROPERTY HIGHLIGHTS:

- For Sale Former PNC Pittsfield Township
- 2,269± SF building situated on 1.39± acres
- Located on the hard corner of E. Michigan Avenue & State Street
- 18 private parking spaces, plus a 3 lane drive-thru
- Zoned C-2 (Regional Commercial District)
- Asking Price: \$700,000

# **7030 E. MICHIGAN AVENUE** PITTSFIELD TWP, MI 48176