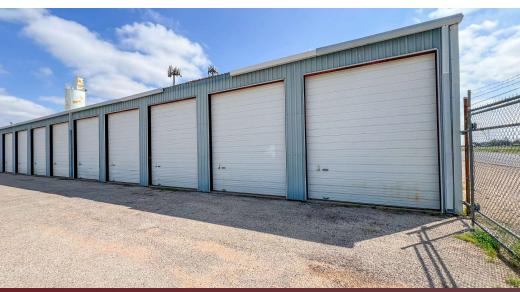

#### **Property Description**

Self-storage warehouse facility for sale! The property includes (8) 24'x28' units with 10'x12' roll-up doors and electricity, (6) 11'x28' units with 10'x12' roll-up doors, and (2) 100'x28' units with multiple 12'x12' doors. This property presents an excellent opportunity for income generation or redevelopment.