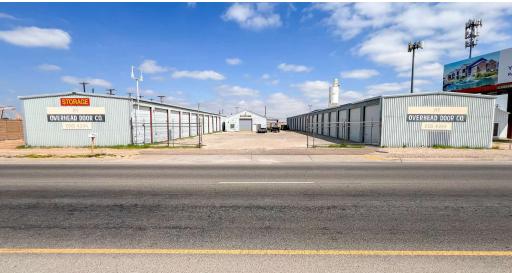

#### **Property Description**

Self-storage warehouse facility for sale! The property includes (8) 24'x28' units with 10'x12' roll-up doors and electricity, (6) 11'x28' units with 10'x12' roll-up doors, and (2) 100'x28' units with multiple 12'x12' doors. This property presents an excellent opportunity for income generation or redevelopment.

#### Property Highlights

- Annual Average Daily Traffic ADDT: 46,121 Cars (TxDOT 2023)
- 191 Frontage: 130'
- Fenced Lot | Site Serviced by City Utilities | Office Space in Center Warehouse Building
- Currently 100% Occupied
- Excellent Upside Potential to Improve Rental Income & Terms
- \*Annual Gross Income Available upon ask