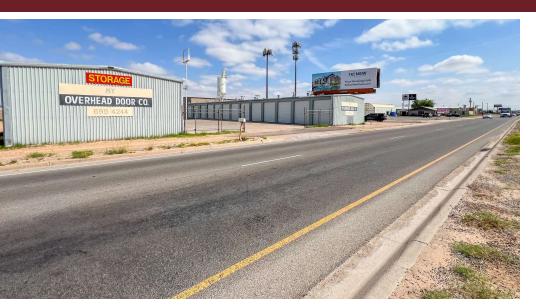

#### **Property Description**

Self-storage warehouse facility for sale! The property includes (8) 24'x28' units with 10'x12' roll-up doors and electricity, (6) 11'x28' units with 10'x12' roll-up doors, and (2) 100'x28' units with multiple 12'x12' doors. This property presents an excellent opportunity for income generation or redevelopment.

#### Location Description

This warehouse facility is strategically positioned near the intersection of Loop 250 and 191/Andrews Highway, offering high traffic and excellent visibility from the Loop 250 service road.