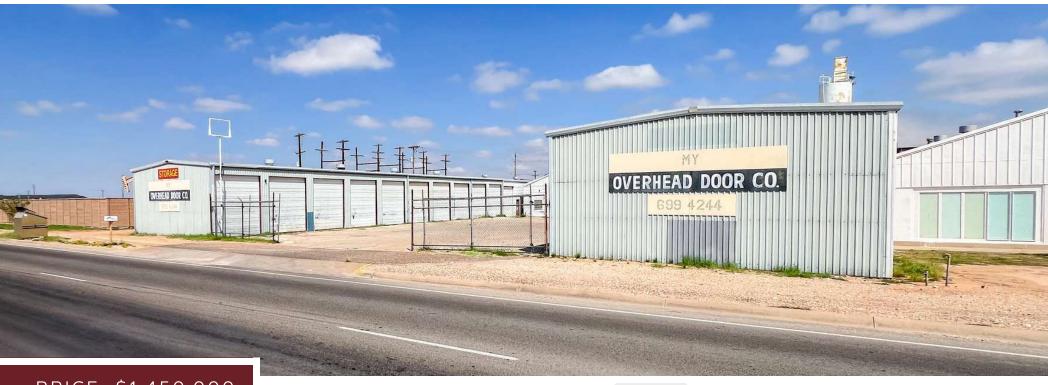

# INDUSTRIAL PROPERTY FOR SALE

PRICE: \$1,450,000

#### **Property Description**

Self-storage warehouse facility for sale! The property includes (8) 24'x28' units with 10'x12' roll-up doors and electricity, (6) 11'x28' units with 10'x12' roll-up doors, and (2) 100'x28' units with multiple 12'x12' doors. This property presents an excellent opportunity for income generation or redevelopment.

#### Property Highlights

- Annual Average Daily Traffic ADDT: 46,121 Cars (TxDOT 2023)
- 191 Frontage: 130'
- Fenced Lot | Site Serviced by City Utilities | Office Space in Center Warehouse Building
- Currently 100% Occupied
- Excellent Upside Potential to Improve Rental Income & Terms
- \*Annual Gross Income Available upon ask