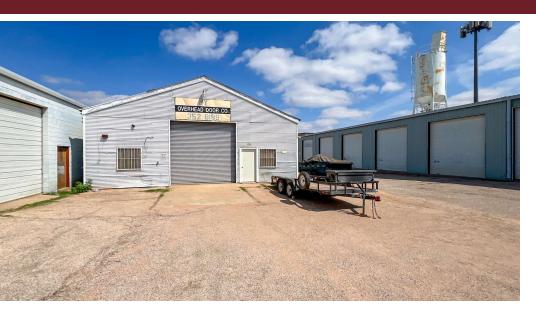

#### **Property Description**

Self-storage warehouse facility for sale! The property includes (8) 24'x28' units with 10'x12' roll-up doors and electricity, (6) 11'x28' units with 10'x12' roll-up doors, and (2) 100'x28' units with multiple 12'x12' doors. This property presents an excellent opportunity for income generation or redevelopment.

#### Property Highlights

- Annual Average Daily Traffic ADDT: 46,121 Cars (TxDOT 2023)
- 191 Frontage: 130'
- Fenced Lot | Site Serviced by City Utilities | Office Space in Center Warehouse Building
- Currently 100% Occupied
- Excellent Upside Potential to Improve Rental Income & Terms
- \*Annual Gross Income Available upon ask