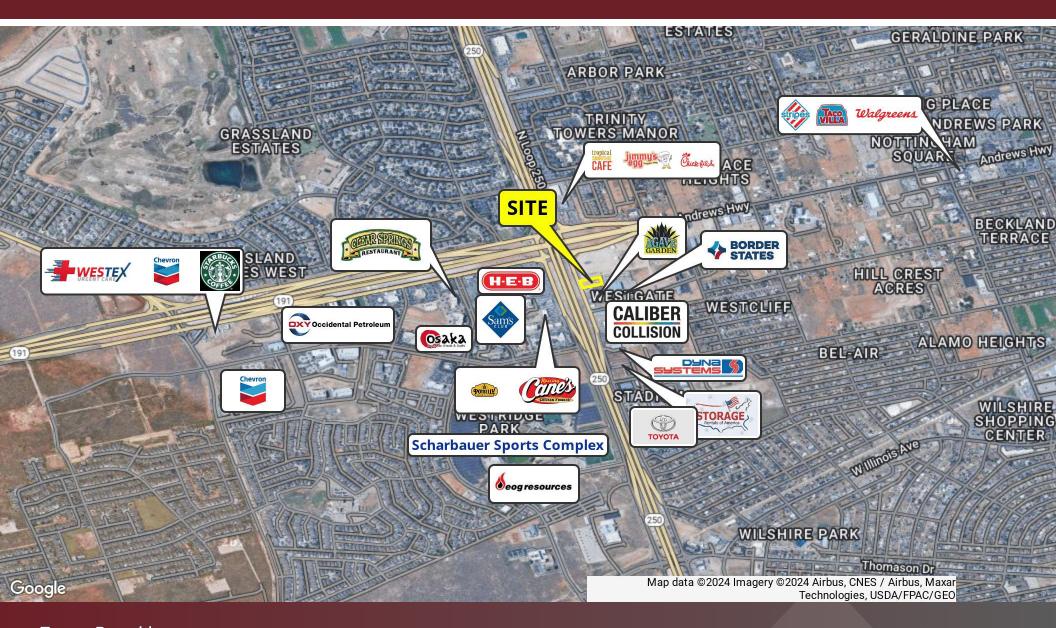

#### Location Description

This warehouse facility is strategically positioned near the intersection of Loop 250 and 191/Andrews Highway, offering high traffic and excellent visibility from the Loop 250 service road.