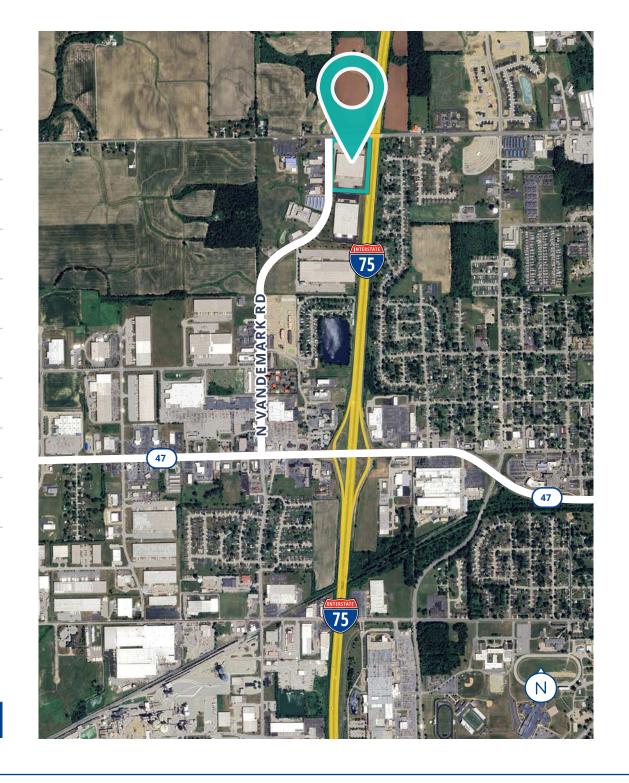

## Logistics

- Shelby County is part of the I-75 corridor with access to the interstate from seven different interchanges— Four of these interchanges occur throughout the Sidney City Limits
- Sidney is within a day's drive of two-thirds of the U.S. population, providing the advantage of fast deliveries and lower freight costs to major markets
- Sidney is equipped with a modern municipal airport, and Dayton International Airport is less than 35 miles away