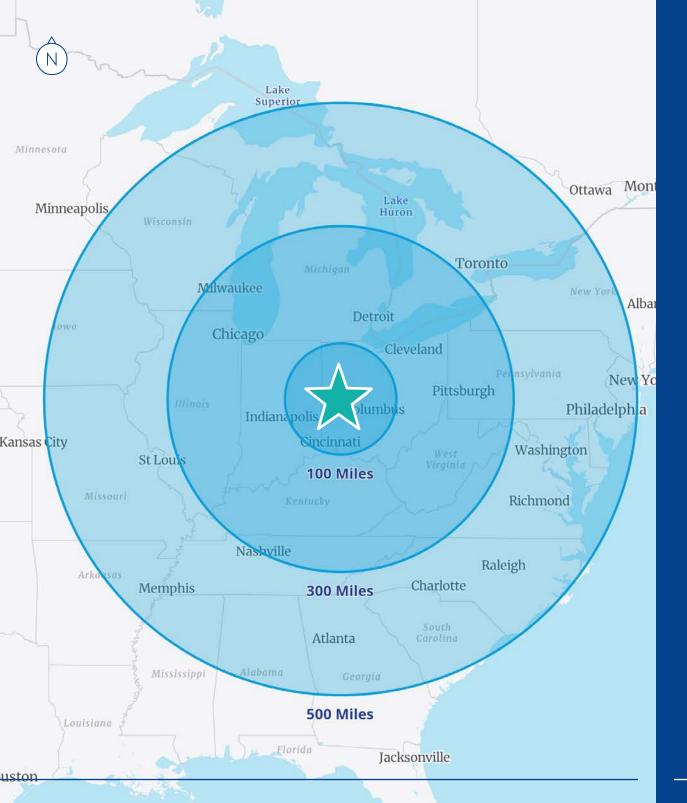

## Logistics

- Shelby County is part of the I-75 corridor with access to the interstate from seven different interchanges— Four of these interchanges occur throughout the Sidney City Limits
- Sidney is within a day's drive of two-thirds of the U.S. population, providing the advantage of fast deliveries and lower freight costs to major markets
- Sidney is equipped with a modern municipal airport, and Dayton International Airport is less than 35 miles away