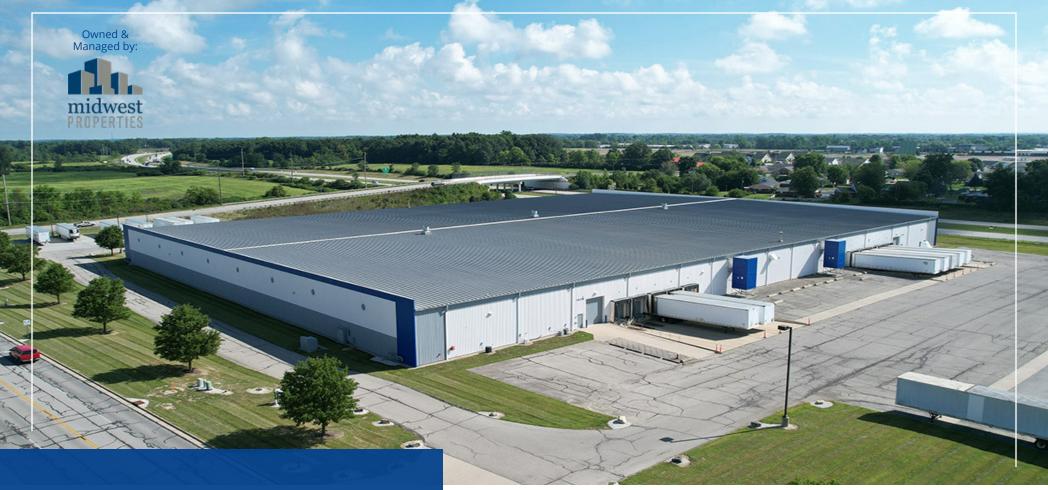

# Sidney Industrial 1410-1440 N Vandemark Rd

### Available January 1st, 2025:

- Property is cross-docked
- Trailer parking is available
- Office pods & restrooms available at each corner of the building
- High visibility from I-75
- New LED lights to be installed
- Office space and restrooms to be fully renovated

# Property **Specs**

| <b>Building SF</b> | 163,800 SF                                                                                            |
|--------------------|-------------------------------------------------------------------------------------------------------|
| Year Built         | 2004                                                                                                  |
| Parcel Size        | 11.00 AC                                                                                              |
| Eave Height        | 24'                                                                                                   |
| Docks              | 20 (9' x 10')                                                                                         |
| Drive-ins          | 4 (12' x 14')                                                                                         |
| Column Spacing     | 50' x 52'                                                                                             |
| Zoning             | I-2, General Industrial                                                                               |
| Sprinkler          | ESFR                                                                                                  |
|                    | Four (4) – 400 amp<br>277/480 3-Phase panels<br>with 120V 225 amp sub<br>panels.                      |
| Power              | Additional 2000 amp 277/480 3-Phase Main Switch Gear and 2000 amp 277/480 3-phase distribution panel. |
| AVAILABLE          | 1/1/25                                                                                                |