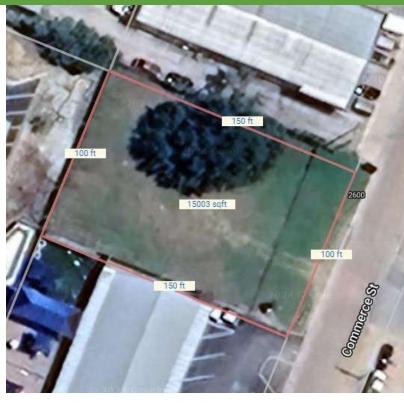

### **OFFERING SUMMARY**

| Sale Price: | \$375,000   |  |
|-------------|-------------|--|
| Lot Size:   | 0.344 Acres |  |

| DEMOGRAPHICS      | 0.3 MILES | 0.5 MILES | 1 MILE   |
|-------------------|-----------|-----------|----------|
| Total Households  | 21        | 136       | 815      |
| Total Population  | 53        | 339       | 1,995    |
| Average HH Income | \$99,864  | \$96,329  | \$89,016 |