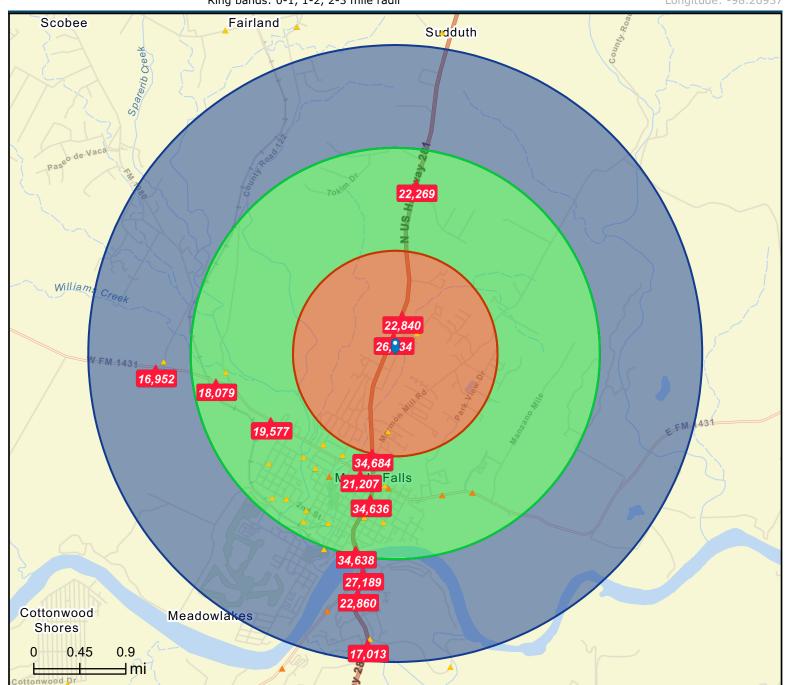

# Traffic Count Map

2600 Commerce St, Marble Falls, Texas, 78654 Ring bands: 0-1, 1-2, 2-3 mile radii

Prepared by Esri

Latitude: 30.59614 Longitude: -98.26937

Source: ©2024 Kalibrate Technologies (Q2 2024).

**Average Daily Traffic Volume** 

▲Up to 6,000 vehicles per day

▲6,001 - 15,000

**▲ 15,001 - 30,000** 

▲ 30,001 - 50,000

▲50,001 - 100,000

▲More than 100,000 per day

September 10, 2024