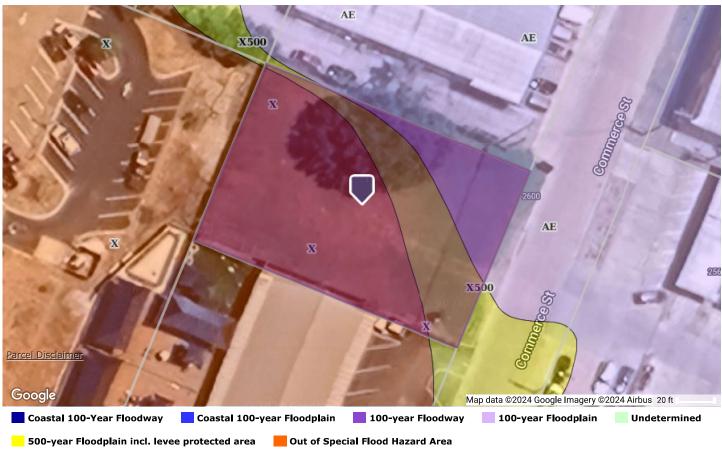

## Flood Map

Flood Zone Code:XFlood Zone Panel:48053C0582GFlood Zone Date:11/01/2019Special Flood Hazard Area (SFHA):Out

Flood Code Description: Zone X-An Area That Is Determined To Be Outside The 100- And 500-Year Floodplains.

This map/report was produced using multiple sources. It is provided for informational purposes only. This map/report should not be relied upon by any third parties. It is not intended to satisfy any regulatory guidelines and should not be used for this or any other purpose.