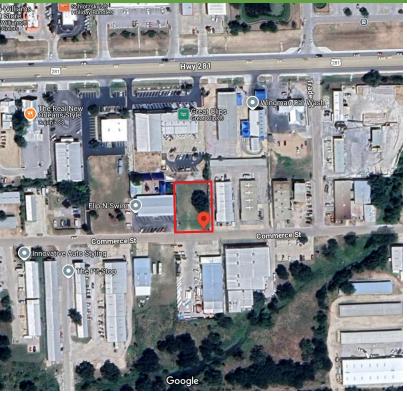

ng Marble Falls area, this property presents an ideal canvas for a variety of commercial ventures

## **PROPERTY HIGHLIGHTS**

- · Mostly cleared and level lot
- · Utilities at site
- Close to Highway 281

### **OFFERING SUMMARY**

| Sale Price: | \$375,000   |  |
|-------------|-------------|--|
| Lot Size:   | 0.344 Acres |  |

| DEMOGRAPHICS      | 0.3 MILES | 0.5 MILES | 1 MILE   |
|-------------------|-----------|-----------|----------|
| Total Households  | 21        | 136       | 815      |
| Total Population  | 53        | 339       | 1,995    |
| Average HH Income | \$99,864  | \$96,329  | \$89,016 |



Mark Haynie BROKER 830.481.9533 mark.haynie@sperrycga.com TX #644160

Each office independently owned and operated.

# 2600 Commerce Street FOR SALE

MARBLE FALLS, TX 78654

Land











Mark Haynie **BROKER** 830.481.9533 mark.haynie@sperrycga.com TX #644160

Each office independently owned and operated.

We obtained the information above from sources we believe to be reliable. However, we have not verified its accuracy and make no guarantee, warranty or representation about it. It is submitted subject to the possibility of errors, omissions, change of price, rental or other conditions, prior sale, lease or financing, or withdrawal without notice. We include projections, opinions, assumptions or estimates for example only, and they may not represent current or future performance of the property. You and your tax and legal advisors should conduct your own investigation of the property and transaction.

9/4/24, 10:08 AM Mat

# 2600 Commerce St, Marble Falls, TX 78