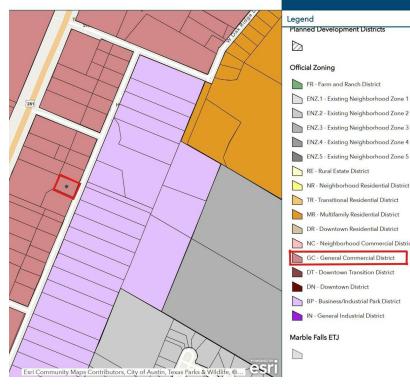

ble Falls area, this property presents an ideal canvas for a variety of commercial ventures

## **PROPERTY HIGHLIGHTS**

- · Mostly cleared and level lot
- · Utilities at site
- Close to Highway 281

### **OFFERING SUMMARY**

| Sale Price: | \$375,000   |  |
|-------------|-------------|--|
| Lot Size:   | 0.344 Acres |  |

| DEMOGRAPHICS      | 0.3 MILES | 0.5 MILES | 1 MILE   |
|-------------------|-----------|-----------|----------|
| Total Households  | 21        | 136       | 815      |
| Total Population  | 53        | 339       | 1,995    |
| Average HH Income | \$99,864  | \$96,329  | \$89,016 |



Mark Haynie BROKER 830.481.9533 mark.haynie@sperrycga.com TX #644160

Each office independently owned and operated.

# 2600 Commerce Street FOR SALE

MARBLE FALLS, TX 78654

Land











Mark Haynie **BROKER** 830.481.9533 mark.haynie@sperrycga.com TX #644160

Each office independently owned and operated.

We obtained the information above from sources we believe to be reliable. However, we have not verified its accuracy and make no guarantee, warranty or representation about it. It is submitted subject to the possibility of errors, omissions, change of price, rental or other conditions, prior sale, lease or financing, or withdrawal without notice. We include projections, opinions, assumptions or estimates for example only, and they may not represent current or future performance of the property. You and your tax and legal advisors should conduct your own investigation of the property and transaction.

9/4/24, 10:08 AM Mat

# 2600 Commerce St, Marble Falls, TX 78654-39