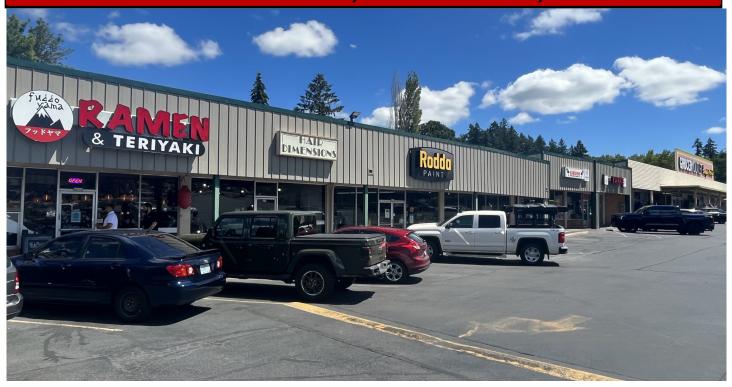

# PROGRESS PLAZA

## 8622 SW Hall Blvd, Beaverton, OR 97008

Close to Washington Square Mall, this Grocery Outlet -anchored center is on the corner of Hall Blvd and Scholls Ferry road with easy access to Hwy 217. This center boasts great signage, visibility, access and extremely abundant parking.