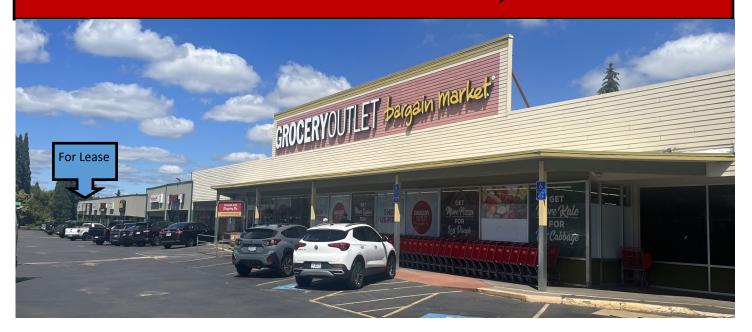

## PROGRESS PLAZA

### 8622 SW Hall Blvd. Beaverton, OR 97008

Paul Miller I 503-550-6776 I 503 755-6733 I paul@meridiancommercialnw.com

16016 Boones Ferry Road Suite 200 Lake Oswego Oregon 97035

All information contained herein was obtained from sources deemed reliable. No guarantee is made with respect to accuracy. Specifications subject to change without notice.

#### **AVAILABLE:**

Coffee Drive Thru — 464 SF

**CALL FOR RATE** 

Suite 8604 — 1,400 SF

\$22.00 SF/ Year, NNN

Paul Miller I 503-550-6776 I 503 755-6733 I paul@meridiancommercialnw.com

16016 Boones Ferry Road Suite 200 Lake Oswego Oregon 97035