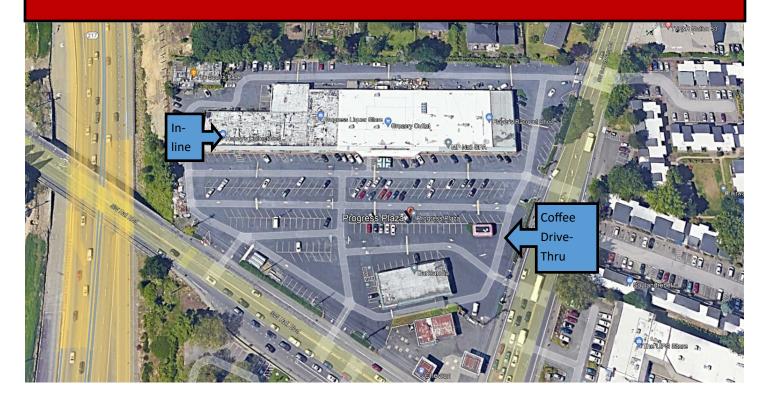

#### **AVAILABLE:**

Coffee Drive Thru — 464 SF

**CALL FOR RATE** 

Suite 8604 — 1,400 SF

\$22.00 SF/ Year, NNN

Paul Miller I 503-550-6776 I 503 755-6733 I paul@meridiancommercialnw.com

16016 Boones Ferry Road Suite 200 Lake Oswego Oregon 97035