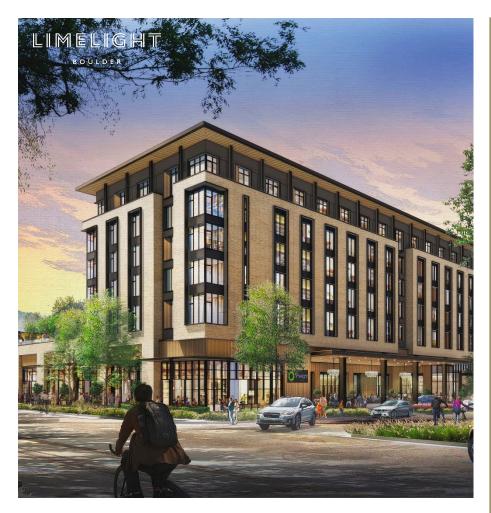

## **RETAIL SPACE** UNIVERSITY & BROADWAY AVENUE

## COFFEE SHOP / MARKET SPACE ON CU'S CAMPUS

Aspen Hospitality is pleased to offer the rare opportunity to **lease 950 SF of retail space on the University of Colorado Boulder's campus at Limelight Hotel Boulder**. This presents an exciting opportunity for the leased space to benefit from the significant built-in demand generated from the University of Colorado system, the hotel guests, as well as the proximity to and excellent visibility from The Hill neighborhood and Downtown Boulder. The space is designed for light food preparation and beverage service, while also offering ample floor area for retail displays, unique product offerings, and grab-and-go options.

Hotel developed in partnership with CU Boulder

White-box space ideal for a coffee shop concept

Heavily trafficked intersection in Boulder

CONTACT US

Andy Reed 720.563.1613 areed@aspenhospitality.co

Teresa Wechsler 720.262.6436 twechsler@aspenhospitality.co