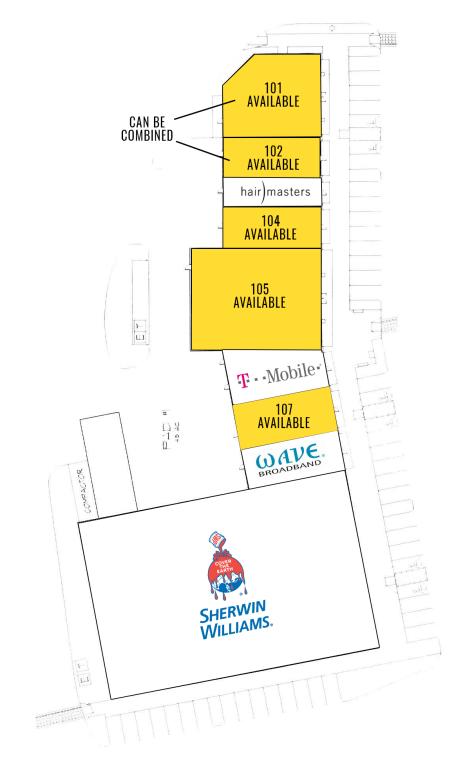

| Suite | Tenant         | SF    | Rate             |
|-------|----------------|-------|------------------|
| 101   | AVAILABLE      | 2,897 | CALL FOR DETAILS |
| 102   | AVAILABLE      | 1,503 | CALL FOR DETAILS |
| 103   | Hair Masters   | 1,003 | Leased           |
| 104   | AVAILABLE      | 1,503 | CALL FOR DETAILS |
| 105   | AVAILABLE      | 5,485 | CALL FOR DETAILS |
| 106   | T-Mobile       | 1,650 | Leased           |
| 107   | AVAILABLE      | 1,603 | CALL FOR DETAILS |
| 108   | Wave Broadband | 1,521 | Leased           |