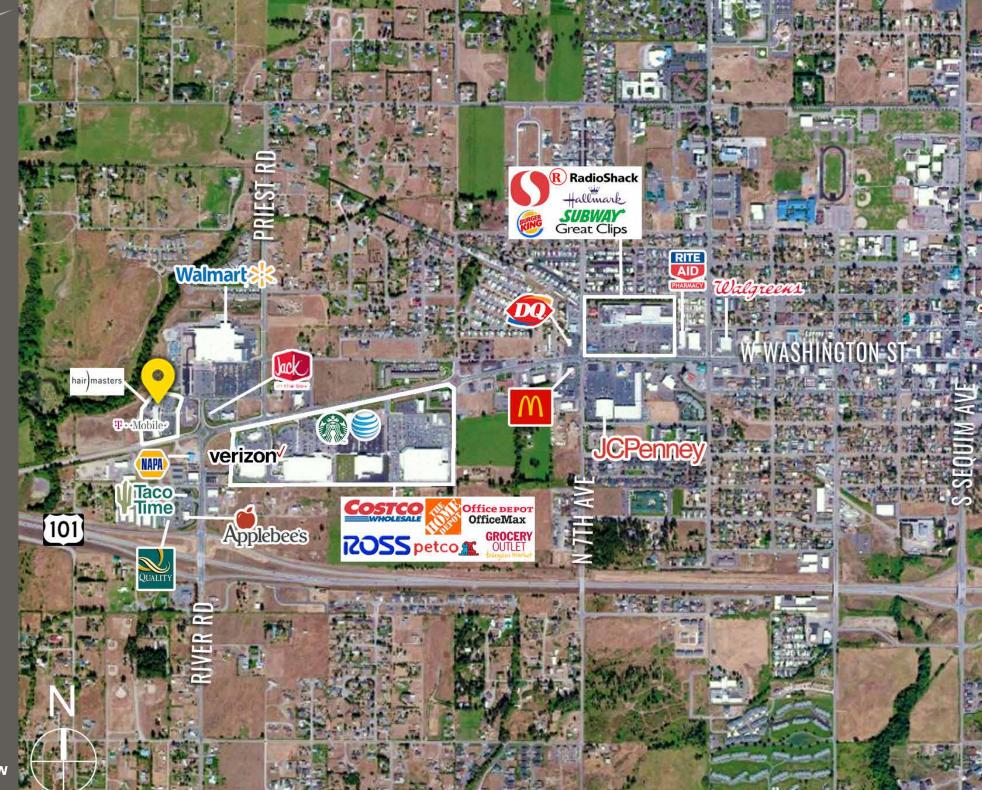

# 1,503 SF - 5,485 SF AVAILABLE

- Inline and endcap spaces available
- Join T-Mobile, Hair Master's and Sherwin Williams in the Wal-Mart anchored shopping center
- · Wal-Mart expanded to a supercenter
- Neighboring Tenants include: Home Depot, Costco, Petco, Ross, Grocery Outlet, Starbucks and many more
- Riverbend Center is just moments away from Highway 101
- NNN's are estimated at \$6.48 PSF

#### **NEARBY TENANTS**

Little Oklahoma