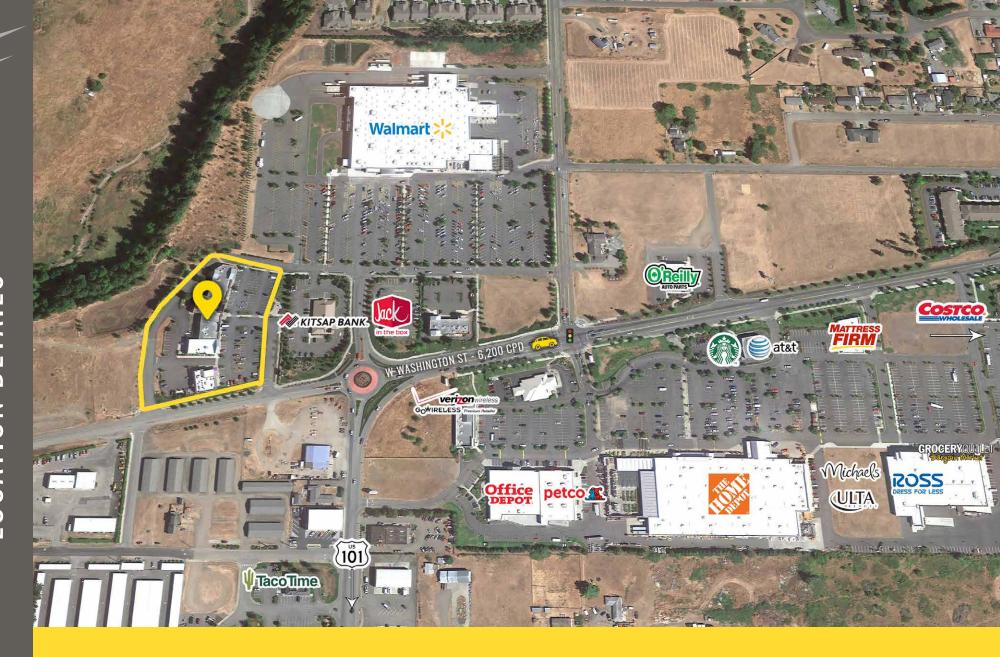

# 1,503 SF - 5,485 SF AVAILABLE

- Inline and endcap spaces available
- Join T-Mobile, Hair Master's and Sherwin Williams in the Wal-Mart anchored shopping center
- · Wal-Mart expanded to a supercenter
- Neighboring Tenants include: Home Depot, Costco, Petco, Ross, Grocery Outlet, Starbucks and many more
- Riverbend Center is just moments away from Highway 101
- NNN's are estimated at \$6.48 PSF

#### **NEARBY TENANTS**

Little Oklahoma

# DAYTIME POPULATION

| Mile 3 | Mile 5 | Mile 10 |
|--------|--------|---------|
| 17,074 | 24,108 | 29,707  |

Located on busy Washington Street

Close access to Highway 101

6,200 CPD W Washington St

17,000 CPD Highway 101