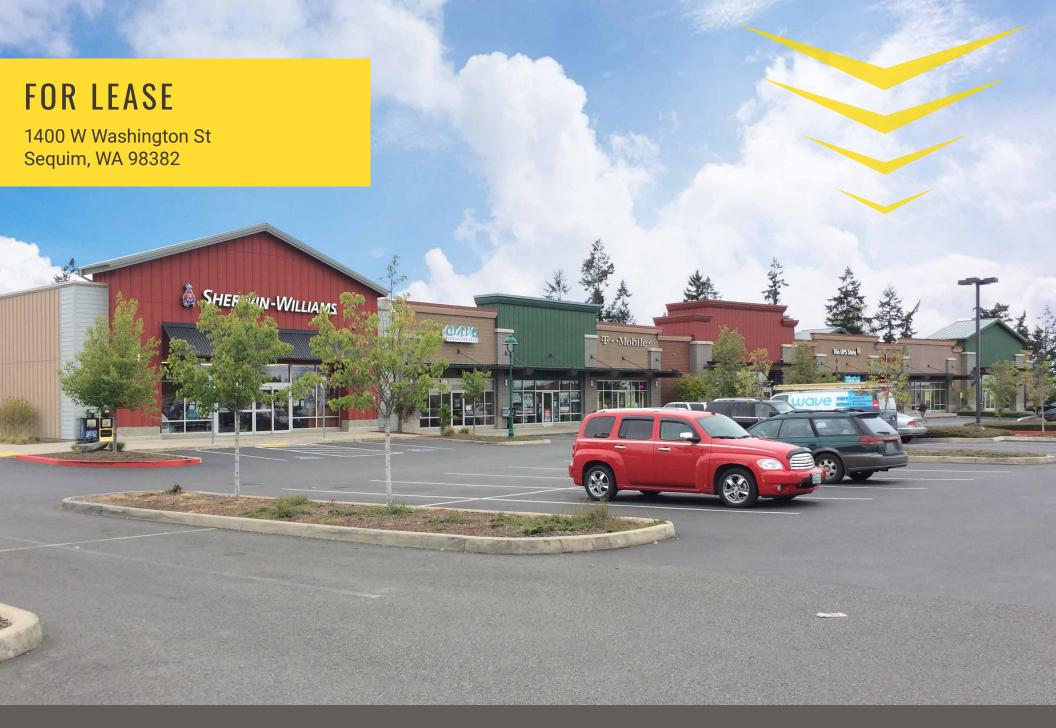

# RIVERBEND CENTER

## 1400 W WASHINGTON ST:

# 1,503 SF - 5,485 SF AVAILABLE

- Inline and endcap spaces available
- Join T-Mobile, Hair Master's and Sherwin Williams in the Wal-Mart anchored shopping center
- · Wal-Mart expanded to a supercenter
- Neighboring Tenants include: Home Depot, Costco, Petco, Ross, Grocery Outlet, Starbucks and many more
- Riverbend Center is just moments away from Highway 101
- NNN's are estimated at \$6.48 PSF