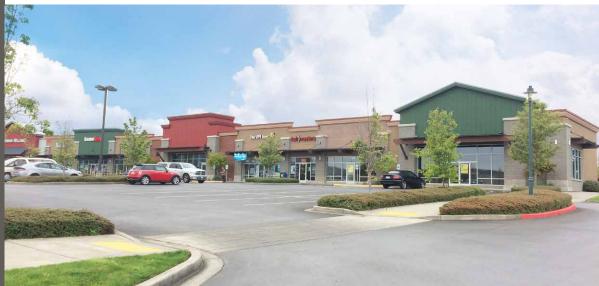

# RIVERBEND CENTER

## 1400 W WASHINGTON ST:

#### **TENANTS**



#### T··Mobile

hair)masters

# 1,503 SF - 5,485 SF AVAILABLE

- Inline and endcap spaces available
- Join T-Mobile, Hair Master's and Sherwin Williams in the Wal-Mart anchored shopping center
- · Wal-Mart expanded to a supercenter
- Neighboring Tenants include: Home Depot, Costco, Petco, Ross, Grocery Outlet, Starbucks and many more
- Riverbend Center is just moments away from Highway 101
- NNN's are estimated at \$6.48 PSF



#### **NEARBY TENANTS**













Little Oklahoma

# **DEMOGRAPHICS**

# 5 mi radius Dungeness 3 mi radius Port Williams R Corner Carlsborg Washington Peninsula State Park

River Road

Bell Hill

101 Blyn

10 mi radius

## **POPULATION**

Gardiner

Disco

Map data @2019 Go

| Mile 3 | Mile 5 | Mile 10 |
|--------|--------|---------|
| 18,301 | 28,207 | 36,751  |

# AVERAGE HH INCOME

| Mile 3   | Mile 5   | Mile 10  |
|----------|----------|----------|
| \$67,540 | \$73,980 | \$72,575 |

# DAYTIME POPULATION

| Mile 3 | Mile 5 | Mile 10 |
|--------|--------|---------|
| 17,074 | 24,108 | 29,707  |







Located on busy Washington Street



Close access to Highway 101



6,200 CPD W Washington St



17,000 CPD Highway 101









| Suite | Tenant         | SF    | Rate             |