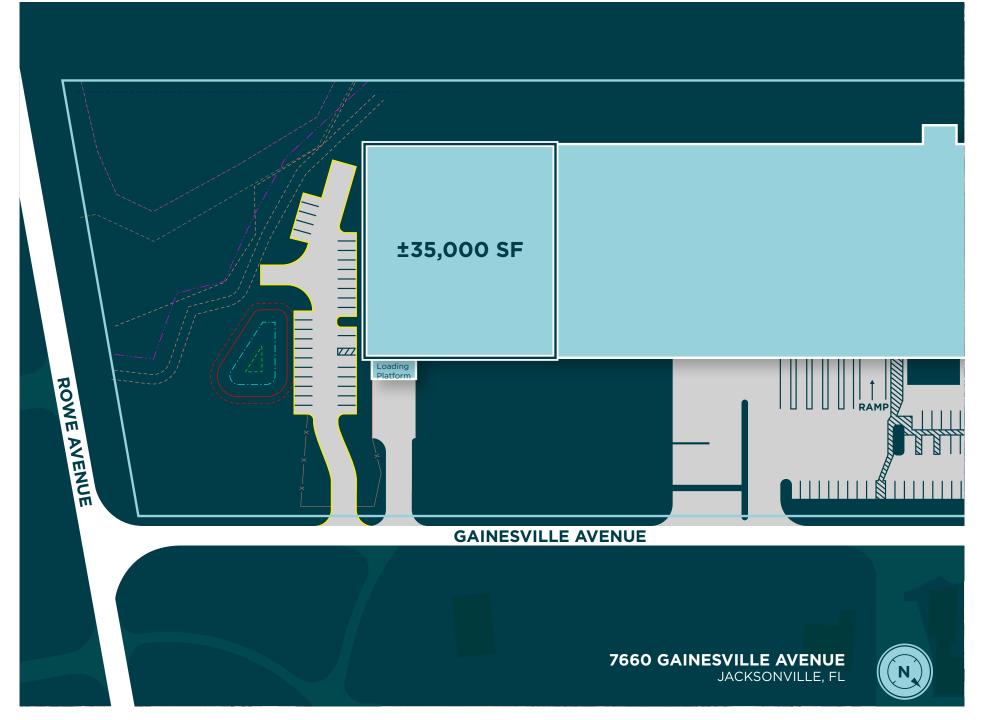

## FOR LEASE

- ± 35,000 SF Available
- ± 1,000 SF Office
- Fenced with automatic security gate
- Covered loading
- Over 54 million consumers located within an 8-hour drive
- Located between JAXPORT & Airport
- 1.2 miles to I-95 and 5.3 miles to I-295
- FTZ # 64 available

## PROPERTY HIGHLIGHTS

| AVAILABLE SF:   | ± 35,000 SF                   | SPRINKLERS:     | Wet                           |
|-----------------|-------------------------------|-----------------|-------------------------------|
| BUILDING DEPTH: | 200'                          | UTILITIES:      | Water & sewer supplied by JEA |
| OFFICE:         | ± 1,000 SF                    | POWER:          | 480V - 3 Phase - 600 amp      |
| LAND:           | 19.25 Acres                   | COLUMN SPACING: | 50' X 25'                     |
| AUTO PARKING:   | ±33 Spaces; Paved and Striped | ZONING:         | IL (Industrial Light)         |
| CLEAR HEIGHT:   | 20' - 28'                     | CONSTRUCTION:   | Metal                         |
| DOCKS:          | 2 (12' X 12')                 | YEAR BUILT:     | 2008                          |
| LOADING:        | Covered, Front loading        | LIGHTING:       | T5 Lighting                   |
|                 |                               |                 |                               |