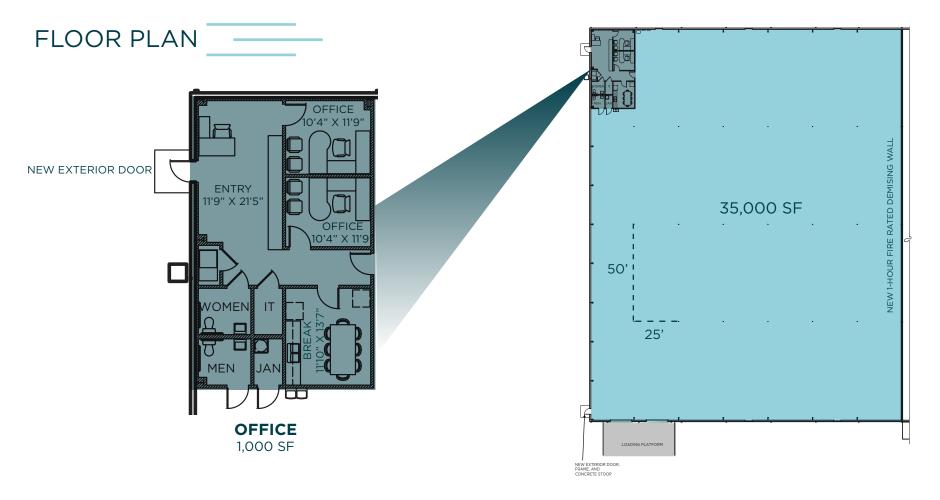

## FOR LEASE

- ± 35,000 SF Available
- ± 1,000 SF Office
- Fenced with automatic security gate
- Covered loading
- Over 54 million consumers located within an 8-hour drive
- Located between JAXPORT & Airport
- 1.2 miles to I-95 and 5.3 miles to I-295
- FTZ # 64 available

## PROPERTY HIGHLIGHTS

| AVAILABLE SF:   | ± 35,000 SF                   | SPRINKLERS:     | Wet                           |
|-----------------|-------------------------------|-----------------|-------------------------------|
| BUILDING DEPTH: | 200'                          | UTILITIES:      | Water & sewer supplied by JEA |
| OFFICE:         | ± 1,000 SF                    | POWER:          | 480V - 3 Phase - 600 amp      |
| LAND:           | 19.25 Acres                   | COLUMN SPACING: | 50' X 25'                     |
| AUTO PARKING:   | ±33 Spaces; Paved and Striped | ZONING:         | IL (Industrial Light)         |
| CLEAR HEIGHT:   | 20' - 28'                     | CONSTRUCTION:   | Metal                         |
| DOCKS:          | 2 (12' X 12')                 | YEAR BUILT:     | 2008                          |
| LOADING:        | Covered, Front loading        | LIGHTING:       | T5 Lighting                   |
|                 |                               |                 |                               |