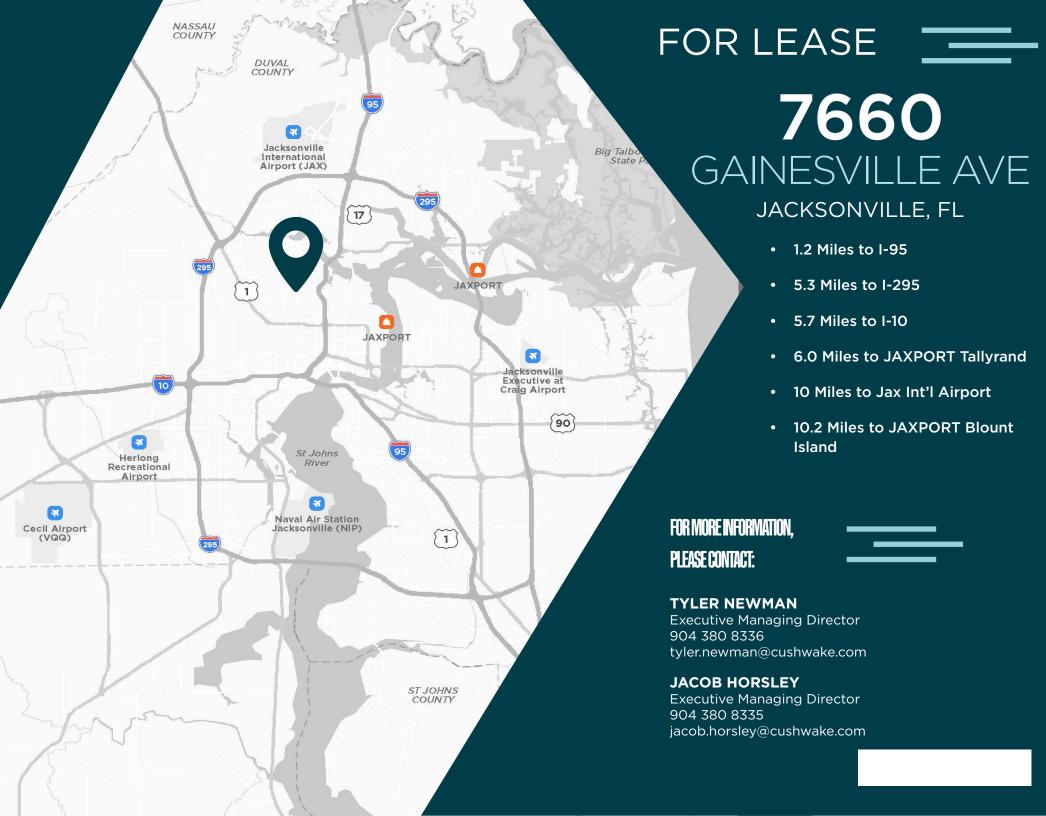

## 7660 GAINESVILLE AVE JACKSONVILLE, FL

## FOR LEASE

- ± 35,000 SF Available
- ± 1,000 SF Office
- Fenced with automatic security gate
- Covered loading
- Over 54 million consumers located within an 8-hour drive
- Located between JAXPORT & Airport
- 1.2 miles to I-95 and 5.3 miles to I-295
- FTZ # 64 available