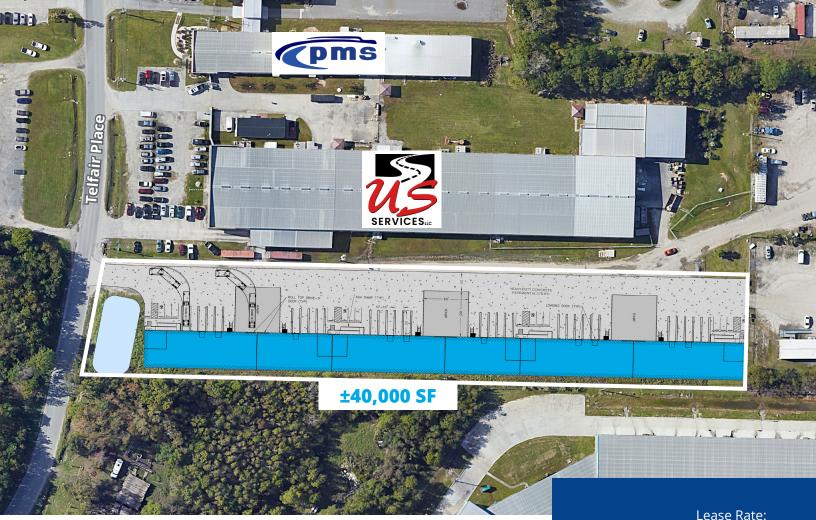

# Flex Space For Lease

BUILD-TO-SUIT | UNDER DEVELOPMENT

4 Telfair Place, Garden City, GA 31415

- ±5,000 40,000 SF of flex space available for lease
- Each suite equipped with an office, trailer parking, drivein door and dock door(s)
- 20' Eave height
- · Heavy-duty concrete pavement
- ±2.8 Miles to GPA's Ocean Terminal
- ±3.6 Miles to GPA's Garden City Terminal

Lease Nate.

#### Please Inquire