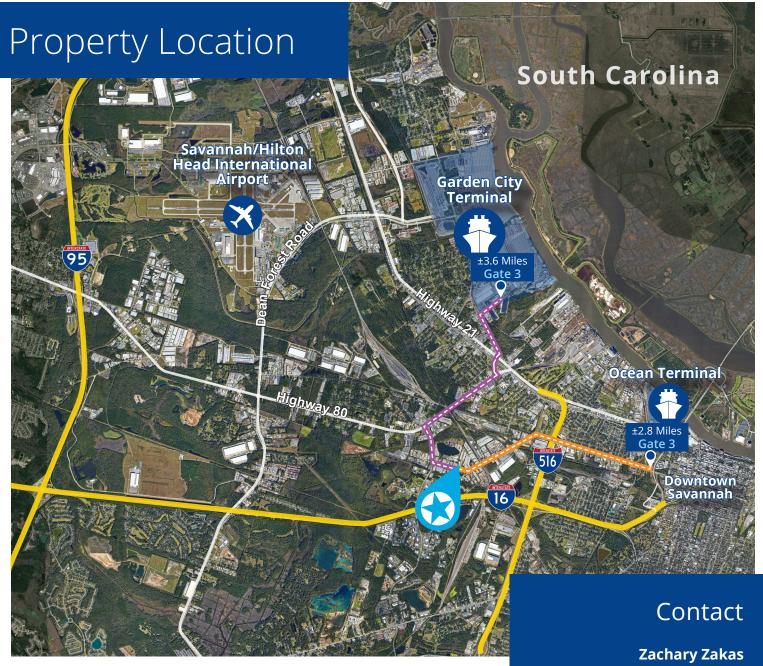

#### **Distances**

Interstate 16 0.9 Miles
Interstate 516 1.3 Miles
Ocean Terminal 2.8 Miles
Garden City Terminal 3.6 Miles
Interstate 95 5.9 Miles
Savannah/HH Airport 8.8 Miles

This document has been prepared by Colliers International for advertising and general information only. Colliers International makes no guarantees, representations or warranties of any kind, expressed or implied, regarding the information including, but not limited to, warranties of content, accuracy and reliability. Any interested party should undertake their own inquiries as to the accuracy of the information. Colliers International excludes unequivocally all inferred or implied terms, conditions and warranties arising out of this document and excludes all liability for loss and damages arising there from. This publication is the copyrighted property of Colliers International and/or its licensor(s). ©2024. All rights reserved.