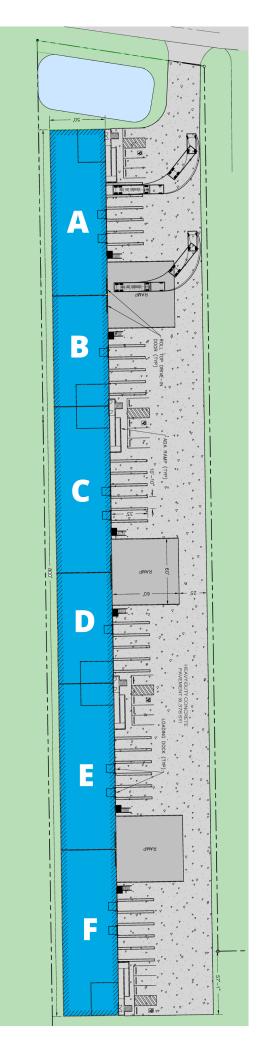

# Site Plan

## **Suite A | ±7,500** SF

| Warehouse       | ±6,750 SF |
|-----------------|-----------|
| Office          | ±750 SF   |
| Dock Doors      | 2         |
| Drive-in Doors  | 1         |
| Trailer Parking | 5         |

## **Suite B | ±5,000** SF

| Warehouse       | ±4,400 SF |
|-----------------|-----------|
| Office          | ±600 SF   |
| Dock Doors      | 1         |
| Drive-in Doors  | 1         |
| Trailer Parking | 4         |

## **Suite C |** ±7,500 SF

| Warehouse       | ±6,900 SF |
|-----------------|-----------|
| Office          | ±600 SF   |
| Dock Doors      | 2         |
| Drive-in Doors  | 1         |
| Trailer Parking | 5         |

## **Suite D |** ±5,000 SF

| Warehouse       | ±4,400 SF |
|-----------------|-----------|
| Office          | ±600 SF   |
| Dock Doors      | 1         |
| Drive-in Doors  | 1         |
| Trailer Parking | 4         |

## **Suite E |** ±7,500 SF

| Warehouse       | ±6,900 SF |
|-----------------|-----------|
| Office          | ±600 SF   |
| Dock Doors      | 2         |
| Drive-in Doors  | 1         |
| Trailer Parking | 5         |

## **Suite F | ±7,500** SF

| Warehouse       | ±6,750 SF |
|-----------------|-----------|
| Office          | ±750 SF   |
| Dock Doors      | 2         |
| Drive-in Doors  | 1         |
| Trailer Parking | 5         |