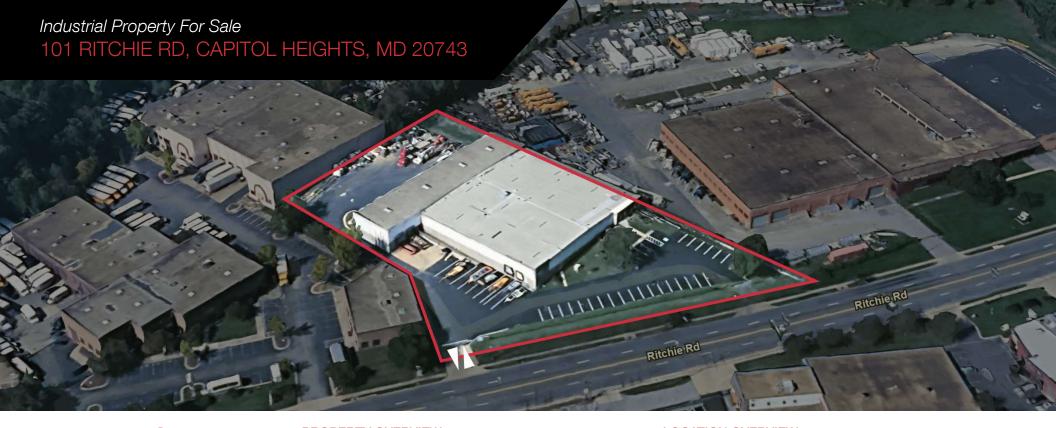

#### PROPERTY OVERVIEW

A prime opportunity for industrial operations, 101 Ritchie Road is a 33,808± SF building on 2.19± acres. Over the past two years, significant repairs and renovations have been made to the building. The site is zoned IE (Industrial Employment), providing flexibility for a variety of industrial uses. 101 Ritchie Road is a rare opportunity for an owner-user to have a turnkey industrial space, at a strategic location close to Washington DC.

#### **LOCATION OVERVIEW**

Located in Capitol Heights, MD, the surrounding area is an excellent location for a variety of industrial users looking to be close to Washington DC. With proximity to major transportation routes such as the Capital Beltway (I-495) and Central Avenue (Route 214), the location provides optimal accessibility for logistics and distribution operations. Nearby points of interest include the FedEx Field, home to the Washington Commanders, and the new UMD Capital Region Medical Center. Additionally, the location offers a strong labor pool, essential infrastructure, and access to consumer markets.