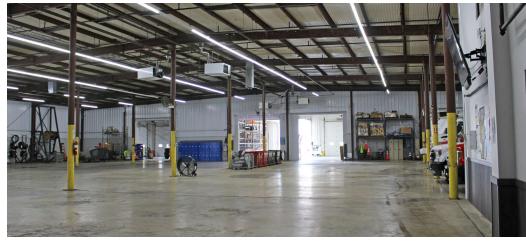

#### PROPERTY OVERVIEW

A prime opportunity for industrial operations, 101 Ritchie Road is a 33,808± SF building on 2.19± acres. Over the past two years, significant repairs and renovations have been made to the building. The site is zoned IE (Industrial Employment), providing flexibility for a variety of industrial uses. 101 Ritchie Road is a rare opportunity for an owner-user to have a turnkey industrial space, at a strategic location close to Washington DC.

## Industrial Property For Sale 101 RITCHIE RD, CAPITOL HEIGHTS, MD 20743

| Building Size: | 33,808± SF<br>(4,808± SF office / 29,000± SF<br>equipment-warehouse) |
|----------------|----------------------------------------------------------------------|
| Land:          | 2.19± Acres                                                          |
| Zoning:        | IE (Industrial Employment)                                           |
| Loading:       | 7 drive-in doors (14' x 14')<br>4 docks (10' x 12')                  |
| Exterior:      | Fully fenced, gated and lit                                          |
| Ceiling:       | 22'6" clear                                                          |
| Year Built     | 1980; fully renovated 2022                                           |
| Parking:       | 37 striped spaces                                                    |
| Truck Court:   | 75'+ depth; 12,500± SF                                               |
| HVAC:          | One 5-ton AC unit; one 3-ton AC unit                                 |
| Electrical:    | 1300 Amps; 3-phase                                                   |
| Columns:       | 25'                                                                  |
| Features:      | Skylights                                                            |
| Plans:         | Facility drawings & MEPs available                                   |