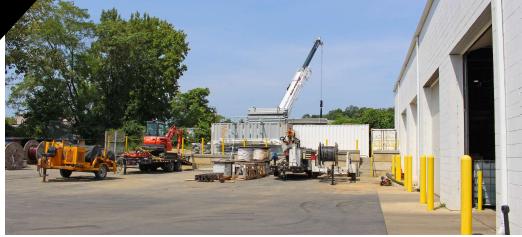

## Industrial Property For Sale 101 RITCHIE RD, CAPITOL HEIGHTS, MD 20743

| Building Size: | 33,808± SF<br>(4,808± SF office / 29,000± SF<br>equipment-warehouse) |
|----------------|----------------------------------------------------------------------|
| Land:          | 2.19± Acres                                                          |
| Zoning:        | IE (Industrial Employment)                                           |
| Loading:       | 7 drive-in doors (14' x 14')<br>4 docks (10' x 12')                  |
| Exterior:      | Fully fenced, gated and lit                                          |
| Ceiling:       | 22'6" clear                                                          |
| Year Built     | 1980; fully renovated 2022                                           |
| Parking:       | 37 striped spaces                                                    |
| Truck Court:   | 75'+ depth; 12,500± SF                                               |
| HVAC:          | One 5-ton AC unit; one 3-ton AC unit                                 |
| Electrical:    | 1300 Amps; 3-phase                                                   |
| Columns:       | 25'                                                                  |
| Features:      | Skylights                                                            |
| Plans:         | Facility drawings & MEPs available                                   |