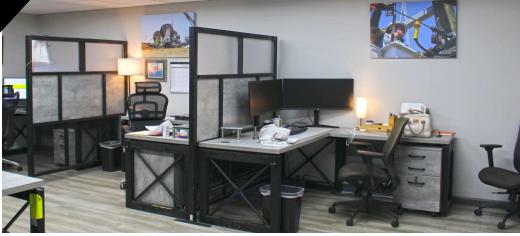

#### PROPERTY OVERVIEW

A prime opportunity for industrial operations, 101 Ritchie Road is a 33,808± SF building on 2.19± acres. Over the past two years, significant repairs and renovations have been made to the building. The site is zoned IE (Industrial Employment), providing flexibility for a variety of industrial uses. 101 Ritchie Road is a rare opportunity for an owner-user to have a turnkey industrial space, at a strategic location close to Washington DC.

## Industrial Property For Sale 101 RITCHIE RD, CAPITOL HEIGHTS, MD 20743

| Building Size: | 33,808± SF<br>(4,808± SF office / 29,000± SF<br>equipment-warehouse) |
|----------------|----------------------------------------------------------------------|
| Land:          | 2.19± Acres                                                          |
| Zoning:        | IE (Industrial Employment)                                           |
| Loading:       | 7 drive-in doors (14' x 14')<br>4 docks (10' x 12')                  |
| Exterior:      | Fully fenced, gated and lit                                          |
| Ceiling:       | 22'6" clear                                                          |
| Year Built     | 1980; fully renovated 2022                                           |
| Parking:       | 37 striped spaces                                                    |
| Truck Court:   | 75'+ depth; 12,500± SF                                               |
| HVAC:          | One 5-ton AC unit; one 3-ton AC unit                                 |
| Electrical:    | 1300 Amps; 3-phase                                                   |
| Columns:       | 25'                                                                  |
| Features:      | Skylights                                                            |
| Plans:         | Facility drawings & MEPs available                                   |