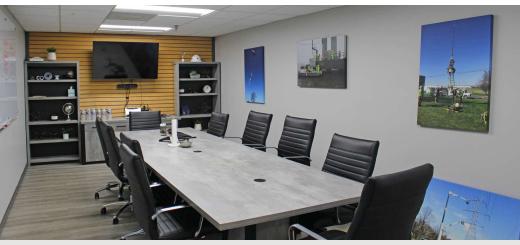

#### PROPERTY OVERVIEW

A prime opportunity for industrial operations, 101 Ritchie Road is a 33,808± SF building on 2.19± acres. Over the past two years, significant repairs and renovations have been made to the building. The site is zoned IE (Industrial Employment), providing flexibility for a variety of industrial uses. 101 Ritchie Road is a rare opportunity for an owner-user to have a turnkey industrial space, at a strategic location close to Washington DC.

## Industrial Property For Sale 101 RITCHIE RD, CAPITOL HEIGHTS, MD 20743

| Building Size: | 33,808± SF<br>(4,808± SF office / 29,000± SF<br>equipment-warehouse) |
|----------------|----------------------------------------------------------------------|
| Land:          | 2.19± Acres                                                          |
| Zoning:        | IE (Industrial Employment)                                           |
| Loading:       | 7 drive-in doors (14' x 14')<br>4 docks (10' x 12')                  |
| Exterior:      | Fully fenced, gated and lit                                          |
| Ceiling:       | 22'6" clear                                                          |
| Year Built     | 1980; fully renovated 2022                                           |
| Parking:       | 37 striped spaces                                                    |
| Truck Court:   | 75'+ depth; 12,500± SF                                               |
| HVAC:          | One 5-ton AC unit; one 3-ton AC unit                                 |
| Electrical:    | 1300 Amps; 3-phase                                                   |
| Columns:       | 25'                                                                  |
| Features:      | Skylights                                                            |
| Plans:         | Facility drawings & MEPs available                                   |