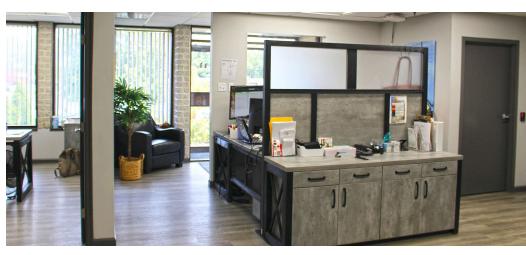

#### PROPERTY OVERVIEW

A prime opportunity for industrial operations, 101 Ritchie Road is a 33,808± SF building on 2.19± acres. Over the past two years, significant repairs and renovations have been made to the building. The site is zoned IE (Industrial Employment), providing flexibility for a variety of industrial uses. 101 Ritchie Road is a rare opportunity for an owner-user to have a turnkey industrial space, at a strategic location close to Washington DC.

## Industrial Property For Sale 101 RITCHIE RD, CAPITOL HEIGHTS, MD 20743

| Building Size: | 33,808± SF<br>(4,808± SF office / 29,000± SF<br>equipment-warehouse) |
|----------------|----------------------------------------------------------------------|
| Land:          | 2.19± Acres                                                          |
| Zoning:        | IE (Industrial Employment)                                           |
| Loading:       | 7 drive-in doors (14' x 14')<br>4 docks (10' x 12')                  |
| Exterior:      | Fully fenced, gated and lit                                          |
| Ceiling:       | 22'6" clear                                                          |
| Year Built     | 1980; fully renovated 2022                                           |
| Parking:       | 37 striped spaces                                                    |
| Truck Court:   | 75'+ depth; 12,500± SF                                               |
| HVAC:          | One 5-ton AC unit; one 3-ton AC unit                                 |
| Electrical:    | 1300 Amps; 3-phase                                                   |
| Columns:       | 25'                                                                  |
| Features:      | Skylights                                                            |
| Plans:         | Facility drawings & MEPs available                                   |