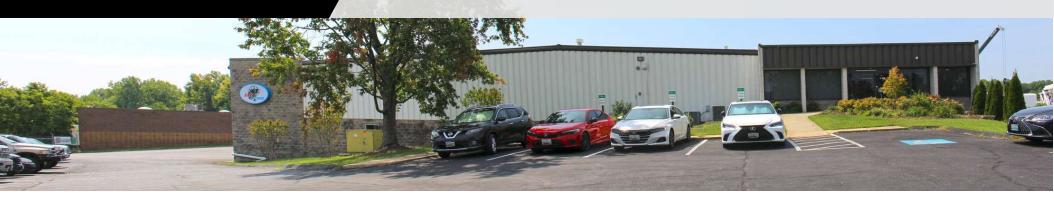

#### PROPERTY OVERVIEW

A prime opportunity for industrial operations, 101 Ritchie Road is a 33,808± SF building on 2.19± acres. Over the past two years, significant repairs and renovations have been made to the building. The site is zoned IE (Industrial Employment), providing flexibility for a variety of industrial uses. 101 Ritchie Road is a rare opportunity for an owner-user to have a turnkey industrial space, at a strategic location close to Washington DC.

## Industrial Property For Sale 101 RITCHIE RD, CAPITOL HEIGHTS, MD 20743

| Building Size: | 33,808± SF<br>(4,808± SF office / 29,000± SF<br>equipment-warehouse) |
|----------------|----------------------------------------------------------------------|
| Land:          | 2.19± Acres                                                          |
| Zoning:        | IE (Industrial Employment)                                           |
| Loading:       | 7 drive-in doors (14' x 14')<br>4 docks (10' x 12')                  |
| Exterior:      | Fully fenced, gated and lit                                          |
| Ceiling:       | 22'6" clear                                                          |
| Year Built     | 1980; fully renovated 2022                                           |
| Parking:       | 37 striped spaces                                                    |
| Truck Court:   | 75'+ depth; 12,500± SF                                               |
| HVAC:          | One 5-ton AC unit; one 3-ton AC unit                                 |
| Electrical:    | 1300 Amps; 3-phase                                                   |
| Columns:       | 25'                                                                  |
| Features:      | Skylights                                                            |
| Plans:         | Facility drawings & MEPs available                                   |