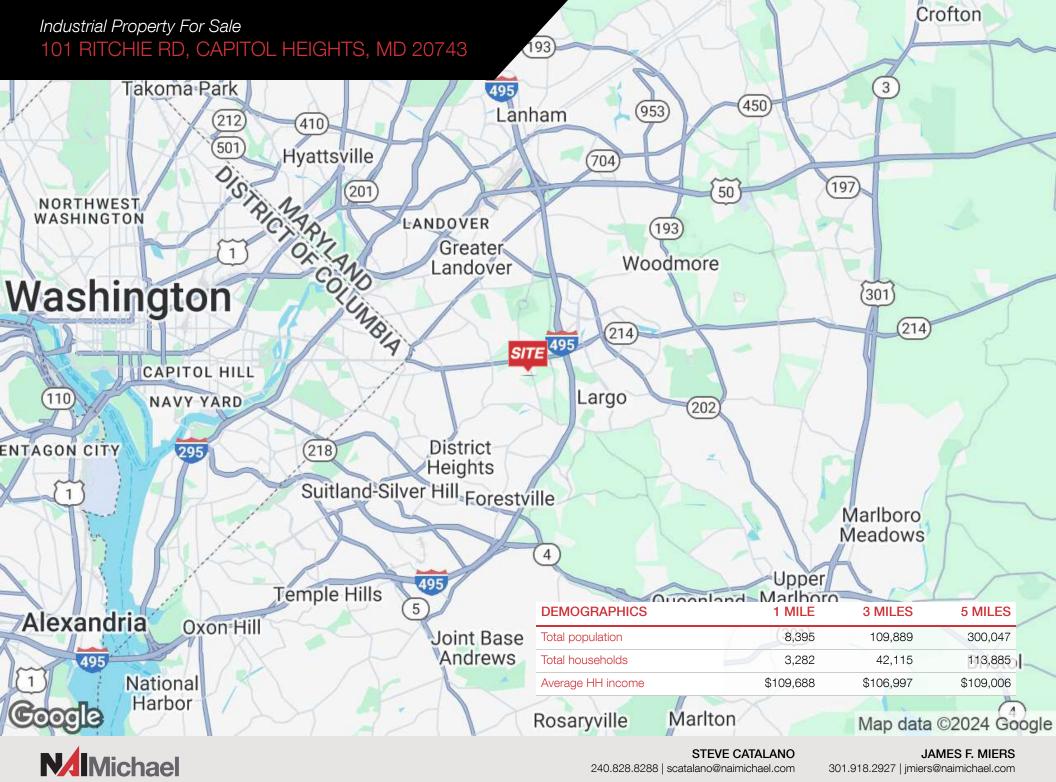

#### **LOCATION OVERVIEW**

Located in Capitol Heights, MD, the surrounding area is an excellent location for a variety of industrial users looking to be close to Washington DC. With proximity to major transportation routes such as the Capital Beltway (I-495) and Central Avenue (Route 214), the location provides optimal accessibility for logistics and distribution operations. Nearby points of interest include the FedEx Field, home to the Washington Commanders, and the new UMD Capital Region Medical Center. Additionally, the location offers a strong labor pool, essential infrastructure, and access to consumer markets.