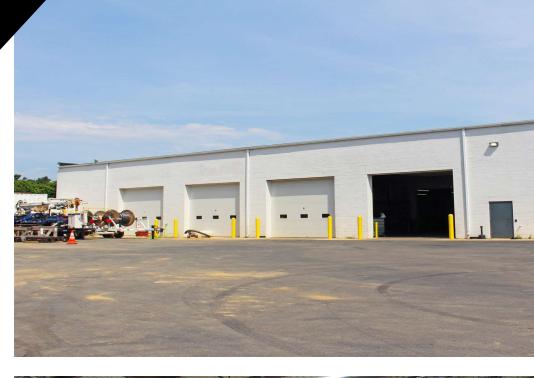

#### PROPERTY OVERVIEW

A prime opportunity for industrial operations, 101 Ritchie Road is a 33,808± SF building on 2.19± acres. Over the past two years, significant repairs and renovations have been made to the building. The site is zoned IE (Industrial Employment), providing flexibility for a variety of industrial uses. 101 Ritchie Road is a rare opportunity for an owner-user to have a turnkey industrial space, at a strategic location close to Washington DC.

## Industrial Property For Sale 101 RITCHIE RD, CAPITOL HEIGHTS, MD 20743

| Building Size: | 33,808± SF<br>(4,808± SF office / 29,000± SF<br>equipment-warehouse) |
|----------------|----------------------------------------------------------------------|
| Land:          | 2.19± Acres                                                          |
| Zoning:        | IE (Industrial Employment)                                           |
| Loading:       | 7 drive-in doors (14' x 14')<br>4 docks (10' x 12')                  |
| Exterior:      | Fully fenced, gated and lit                                          |
| Ceiling:       | 22'6" clear                                                          |
| Year Built     | 1980; fully renovated 2022                                           |
| Parking:       | 37 striped spaces                                                    |
| Truck Court:   | 75'+ depth; 12,500± SF                                               |
| HVAC:          | One 5-ton AC unit; one 3-ton AC unit                                 |
| Electrical:    | 1300 Amps; 3-phase                                                   |
| Columns:       | 25'                                                                  |
| Features:      | Skylights                                                            |
| Plans:         | Facility drawings & MEPs available                                   |