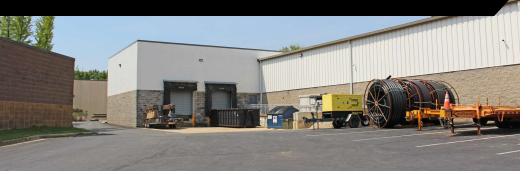

## Industrial Property For Sale 101 RITCHIE RD, CAPITOL HEIGHTS, MD 20743

| Building Size: | 33,808± SF<br>(4,808± SF office / 29,000± SF<br>equipment-warehouse) |
|----------------|----------------------------------------------------------------------|
| Land:          | 2.19± Acres                                                          |
| Zoning:        | IE (Industrial Employment)                                           |
| Loading:       | 7 drive-in doors (14' x 14')<br>4 docks (10' x 12')                  |
| Exterior:      | Fully fenced, gated and lit                                          |
| Ceiling:       | 22'6" clear                                                          |
| Year Built     | 1980; fully renovated 2022                                           |
| Parking:       | 37 striped spaces                                                    |
| Truck Court:   | 75'+ depth; 12,500± SF                                               |
| HVAC:          | One 5-ton AC unit; one 3-ton AC unit                                 |
| Electrical:    | 1300 Amps; 3-phase                                                   |
| Columns:       | 25'                                                                  |
| Features:      | Skylights                                                            |
| Plans:         | Facility drawings & MEPs available                                   |