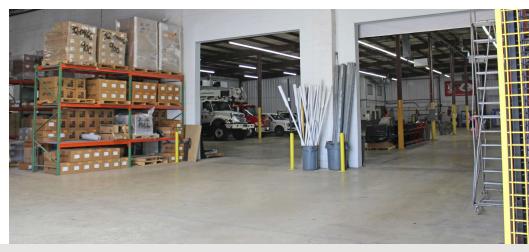

#### PROPERTY OVERVIEW

A prime opportunity for industrial operations, 101 Ritchie Road is a 33,808± SF building on 2.19± acres. Over the past two years, significant repairs and renovations have been made to the building. The site is zoned IE (Industrial Employment), providing flexibility for a variety of industrial uses. 101 Ritchie Road is a rare opportunity for an owner-user to have a turnkey industrial space, at a strategic location close to Washington DC.

## Industrial Property For Sale 101 RITCHIE RD, CAPITOL HEIGHTS, MD 20743

| Building Size: | 33,808± SF<br>(4,808± SF office / 29,000± SF<br>equipment-warehouse) |
|----------------|----------------------------------------------------------------------|
| Land:          | 2.19± Acres                                                          |
| Zoning:        | IE (Industrial Employment)                                           |
| Loading:       | 7 drive-in doors (14' x 14')<br>4 docks (10' x 12')                  |
| Exterior:      | Fully fenced, gated and lit                                          |
| Ceiling:       | 22'6" clear                                                          |
| Year Built     | 1980; fully renovated 2022                                           |
| Parking:       | 37 striped spaces                                                    |
| Truck Court:   | 75'+ depth; 12,500± SF                                               |
| HVAC:          | One 5-ton AC unit; one 3-ton AC unit                                 |
| Electrical:    | 1300 Amps; 3-phase                                                   |
| Columns:       | 25'                                                                  |
| Features:      | Skylights                                                            |
| Plans:         | Facility drawings & MEPs available                                   |