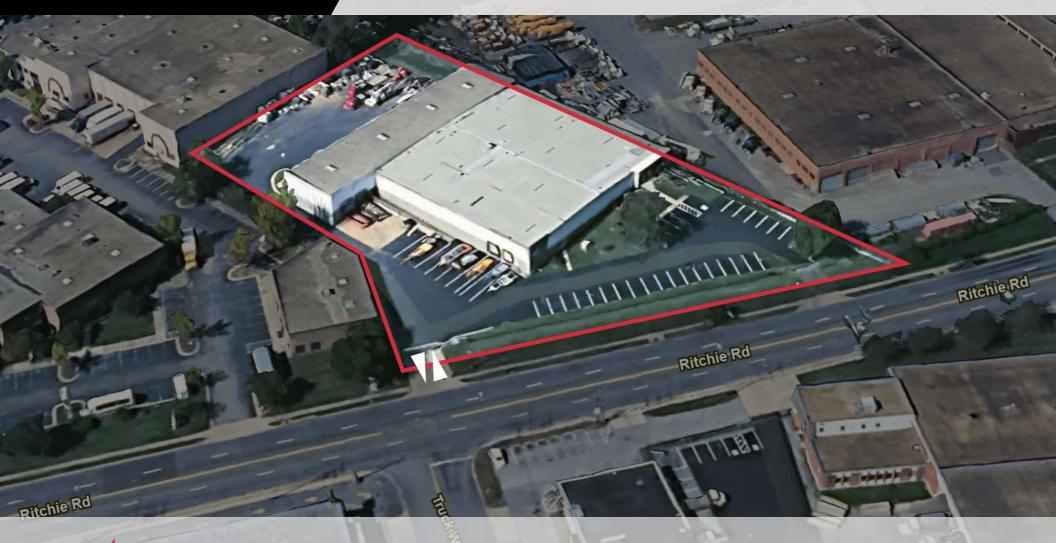

#### PROPERTY OVERVIEW

A prime opportunity for industrial operations, 101 Ritchie Road is a 33,808± SF building on 2.19± acres. Over the past two years, significant repairs and renovations have been made to the building. The site is zoned IE (Industrial Employment), providing flexibility for a variety of industrial uses. 101 Ritchie Road is a rare opportunity for an owner-user to have a turnkey industrial space, at a strategic location close to Washington DC.

## Industrial Property For Sale 101 RITCHIE RD, CAPITOL HEIGHTS, MD 20743

| Building Size: | 33,808± SF<br>(4,808± SF office / 29,000± SF<br>equipment-warehouse) |
|----------------|----------------------------------------------------------------------|
| Land:          | 2.19± Acres                                                          |
| Zoning:        | IE (Industrial Employment)                                           |
| Loading:       | 7 drive-in doors (14' x 14')<br>4 docks (10' x 12')                  |
| Exterior:      | Fully fenced, gated and lit                                          |
| Ceiling:       | 22'6" clear                                                          |
| Year Built     | 1980; fully renovated 2022                                           |
| Parking:       | 37 striped spaces                                                    |
| Truck Court:   | 75'+ depth; 12,500± SF                                               |
| HVAC:          | One 5-ton AC unit; one 3-ton AC unit                                 |
| Electrical:    | 1300 Amps; 3-phase                                                   |
| Columns:       | 25'                                                                  |
| Features:      | Skylights                                                            |
| Plans:         | Facility drawings & MEPs available                                   |