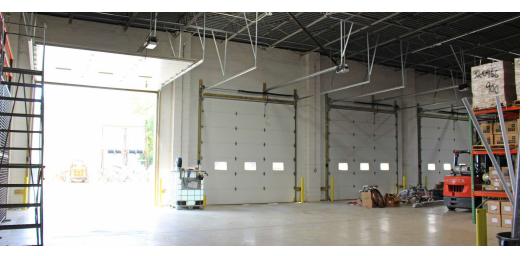

#### PROPERTY OVERVIEW

A prime opportunity for industrial operations, 101 Ritchie Road is a 33,808± SF building on 2.19± acres. Over the past two years, significant repairs and renovations have been made to the building. The site is zoned IE (Industrial Employment), providing flexibility for a variety of industrial uses. 101 Ritchie Road is a rare opportunity for an owner-user to have a turnkey industrial space, at a strategic location close to Washington DC.

## Industrial Property For Sale 101 RITCHIE RD, CAPITOL HEIGHTS, MD 20743

| Building Size: | 33,808± SF<br>(4,808± SF office / 29,000± SF<br>equipment-warehouse) |
|----------------|----------------------------------------------------------------------|
| Land:          | 2.19± Acres                                                          |
| Zoning:        | IE (Industrial Employment)                                           |
| Loading:       | 7 drive-in doors (14' x 14')<br>4 docks (10' x 12')                  |
| Exterior:      | Fully fenced, gated and lit                                          |
| Ceiling:       | 22'6" clear                                                          |
| Year Built     | 1980; fully renovated 2022                                           |
| Parking:       | 37 striped spaces                                                    |
| Truck Court:   | 75'+ depth; 12,500± SF                                               |
| HVAC:          | One 5-ton AC unit; one 3-ton AC unit                                 |
| Electrical:    | 1300 Amps; 3-phase                                                   |
| Columns:       | 25'                                                                  |
| Features:      | Skylights                                                            |
| Plans:         | Facility drawings & MEPs available                                   |