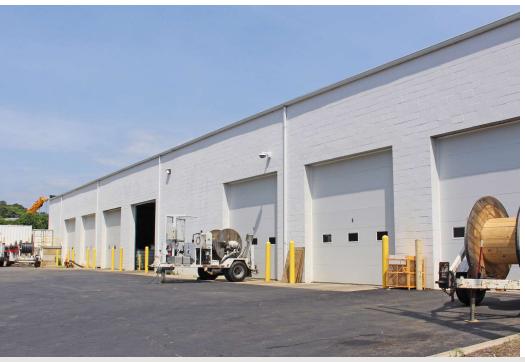

#### PROPERTY OVERVIEW

A prime opportunity for industrial operations, 101 Ritchie Road is a 33,808± SF building on 2.19± acres. Over the past two years, significant repairs and renovations have been made to the building. The site is zoned IE (Industrial Employment), providing flexibility for a variety of industrial uses. 101 Ritchie Road is a rare opportunity for an owner-user to have a turnkey industrial space, at a strategic location close to Washington DC.

## Industrial Property For Sale 101 RITCHIE RD, CAPITOL HEIGHTS, MD 20743

| Building Size: | 33,808± SF<br>(4,808± SF office / 29,000± SF<br>equipment-warehouse) |
|----------------|----------------------------------------------------------------------|
| Land:          | 2.19± Acres                                                          |
| Zoning:        | IE (Industrial Employment)                                           |
| Loading:       | 7 drive-in doors (14' x 14')<br>4 docks (10' x 12')                  |
| Exterior:      | Fully fenced, gated and lit                                          |
| Ceiling:       | 22'6" clear                                                          |
| Year Built     | 1980; fully renovated 2022                                           |
| Parking:       | 37 striped spaces                                                    |
| Truck Court:   | 75'+ depth; 12,500± SF                                               |
| HVAC:          | One 5-ton AC unit; one 3-ton AC unit                                 |
| Electrical:    | 1300 Amps; 3-phase                                                   |
| Columns:       | 25'                                                                  |
| Features:      | Skylights                                                            |
| Plans:         | Facility drawings & MEPs available                                   |