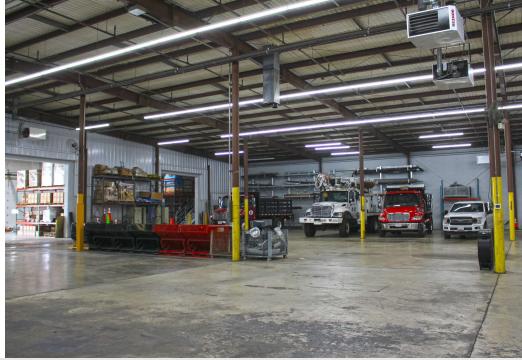

## Industrial Property For Sale 101 RITCHIE RD, CAPITOL HEIGHTS, MD 20743

| Building Size: | 33,808± SF<br>(4,808± SF office / 29,000± SF<br>equipment-warehouse) |
|----------------|----------------------------------------------------------------------|
| Land:          | 2.19± Acres                                                          |
| Zoning:        | IE (Industrial Employment)                                           |
| Loading:       | 7 drive-in doors (14' x 14')<br>4 docks (10' x 12')                  |
| Exterior:      | Fully fenced, gated and lit                                          |
| Ceiling:       | 22'6" clear                                                          |
| Year Built     | 1980; fully renovated 2022                                           |
| Parking:       | 37 striped spaces                                                    |
| Truck Court:   | 75'+ depth; 12,500± SF                                               |
| HVAC:          | One 5-ton AC unit; one 3-ton AC unit                                 |
| Electrical:    | 1300 Amps; 3-phase                                                   |
| Columns:       | 25'                                                                  |
| Features:      | Skylights                                                            |
| Plans:         | Facility drawings & MEPs available                                   |