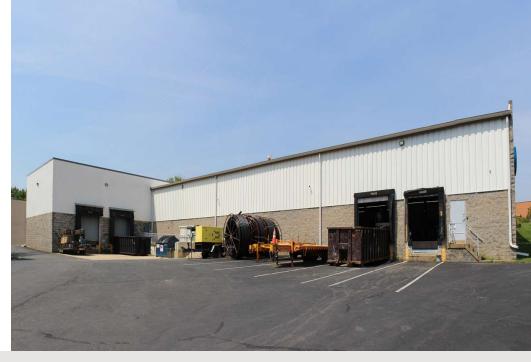

#### PROPERTY OVERVIEW

A prime opportunity for industrial operations, 101 Ritchie Road is a 33,808± SF building on 2.19± acres. Over the past two years, significant repairs and renovations have been made to the building. The site is zoned IE (Industrial Employment), providing flexibility for a variety of industrial uses. 101 Ritchie Road is a rare opportunity for an owner-user to have a turnkey industrial space, at a strategic location close to Washington DC.

## Industrial Property For Sale 101 RITCHIE RD, CAPITOL HEIGHTS, MD 20743

| Building Size: | 33,808± SF<br>(4,808± SF office / 29,000± SF<br>equipment-warehouse) |
|----------------|----------------------------------------------------------------------|
| Land:          | 2.19± Acres                                                          |
| Zoning:        | IE (Industrial Employment)                                           |
| Loading:       | 7 drive-in doors (14' x 14')<br>4 docks (10' x 12')                  |
| Exterior:      | Fully fenced, gated and lit                                          |
| Ceiling:       | 22'6" clear                                                          |
| Year Built     | 1980; fully renovated 2022                                           |
| Parking:       | 37 striped spaces                                                    |
| Truck Court:   | 75'+ depth; 12,500± SF                                               |
| HVAC:          | One 5-ton AC unit; one 3-ton AC unit                                 |
| Electrical:    | 1300 Amps; 3-phase                                                   |
| Columns:       | 25'                                                                  |
| Features:      | Skylights                                                            |
| Plans:         | Facility drawings & MEPs available                                   |