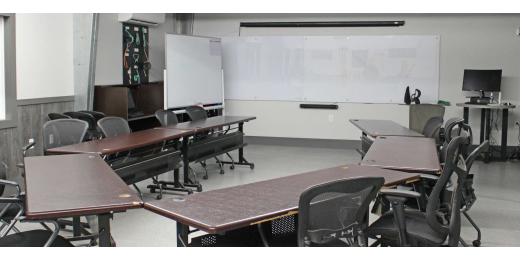

#### PROPERTY OVERVIEW

A prime opportunity for industrial operations, 101 Ritchie Road is a 33,808± SF building on 2.19± acres. Over the past two years, significant repairs and renovations have been made to the building. The site is zoned IE (Industrial Employment), providing flexibility for a variety of industrial uses. 101 Ritchie Road is a rare opportunity for an owner-user to have a turnkey industrial space, at a strategic location close to Washington DC.

## Industrial Property For Sale 101 RITCHIE RD, CAPITOL HEIGHTS, MD 20743

| Building Size: | 33,808± SF<br>(4,808± SF office / 29,000± SF<br>equipment-warehouse) |
|----------------|----------------------------------------------------------------------|
| Land:          | 2.19± Acres                                                          |
| Zoning:        | IE (Industrial Employment)                                           |
| Loading:       | 7 drive-in doors (14' x 14')<br>4 docks (10' x 12')                  |
| Exterior:      | Fully fenced, gated and lit                                          |
| Ceiling:       | 22'6" clear                                                          |
| Year Built     | 1980; fully renovated 2022                                           |
| Parking:       | 37 striped spaces                                                    |
| Truck Court:   | 75'+ depth; 12,500± SF                                               |
| HVAC:          | One 5-ton AC unit; one 3-ton AC unit                                 |
| Electrical:    | 1300 Amps; 3-phase                                                   |
| Columns:       | 25'                                                                  |
| Features:      | Skylights                                                            |
| Plans:         | Facility drawings & MEPs available                                   |