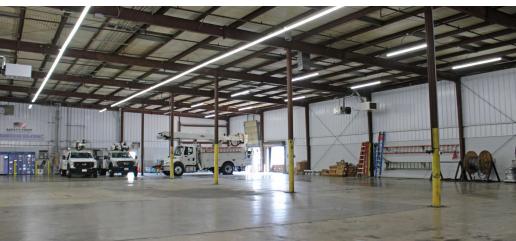

#### PROPERTY OVERVIEW

A prime opportunity for industrial operations, 101 Ritchie Road is a 33,808± SF building on 2.19± acres. Over the past two years, significant repairs and renovations have been made to the building. The site is zoned IE (Industrial Employment), providing flexibility for a variety of industrial uses. 101 Ritchie Road is a rare opportunity for an owner-user to have a turnkey industrial space, at a strategic location close to Washington DC.

## Industrial Property For Sale 101 RITCHIE RD, CAPITOL HEIGHTS, MD 20743

| Building Size: | 33,808± SF<br>(4,808± SF office / 29,000± SF<br>equipment-warehouse) |
|----------------|----------------------------------------------------------------------|
| Land:          | 2.19± Acres                                                          |
| Zoning:        | IE (Industrial Employment)                                           |
| Loading:       | 7 drive-in doors (14' x 14')<br>4 docks (10' x 12')                  |
| Exterior:      | Fully fenced, gated and lit                                          |
| Ceiling:       | 22'6" clear                                                          |
| Year Built     | 1980; fully renovated 2022                                           |
| Parking:       | 37 striped spaces                                                    |
| Truck Court:   | 75'+ depth; 12,500± SF                                               |
| HVAC:          | One 5-ton AC unit; one 3-ton AC unit                                 |
| Electrical:    | 1300 Amps; 3-phase                                                   |
| Columns:       | 25'                                                                  |
| Features:      | Skylights                                                            |
| Plans:         | Facility drawings & MEPs available                                   |