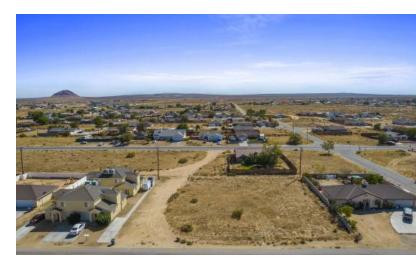

#### **PROPERTY HIGHLIGHTS**

- ±0.25 Acres of Level Land | Secure Location
- 97' Wide By 110' Deep (±10,716 SF) | Easy Access
- Seller Carry Financing Available w/ 10% Down!
- Private Setting Minutes Away From Central Park
- Paved Road Frontage Access from North & West
- Quick Access from Nueralia Rd & California City Blvd
- North and South Bound Freeways Nearby
- Close Proximity to California City Airport

#### PROPERTY DESCRIPTION

Stunning ±0.25 acre (±10,716 SF) infill lot located in central California City near many existing businesses & developments and is within a short walking distance to the school. Nearby developments are upscale with a newer 2006 construction home to the east and a 2007 construction home on a similar-sized lot to the north. This property features paved road frontage from the north, the electric pole is on the south rear edge of the property, adjacent property has natural gas, peaceful walking path within the neighborhood, & the water is at the street. Easy access from California City Blvd within 8 miles of Highway 14. Just minutes to Mojave, 28 miles to Tehachapi, 30 miles to Golden Hills, & 40 miles to Lancaster. Seller will carry loan at reasonable terms with only 10% down!

The property is located north of Loop Blvd, east of 92nd St, south of Fir Ave and west of Hacienda Blvd. With easy access to California City Blvd, it offers beautiful views as well as a secure and private location. California City is a city located in northern Antelope Valley in Kern County, California, United States. It is 100 miles north of the city of Los Angeles, and the population was 14,973 at the 2020 census. Covering 203.63 square miles, California City has the third-largest land area of any city in the state of California, and is the largest city by land area in California that is not a county seat.