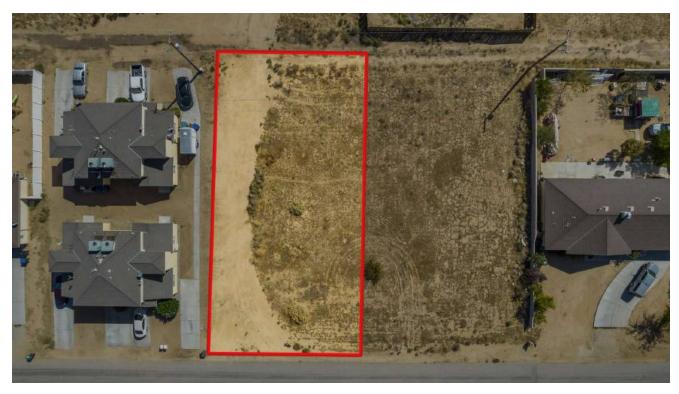

#### **PROPERTY HIGHLIGHTS**

- ±0.25 Acres of Level Land | Secure Location
- 97' Wide By 110' Deep (±10,716 SF) | Easy Access
- Seller Carry Financing Available w/ 10% Down!
- Private Setting Minutes Away From Central Park
- Paved Road Frontage Access from North & West
- Quick Access from Nueralia Rd & California City Blvd
- North and South Bound Freeways Nearby
- Close Proximity to California City Airport

#### PROPERTY DESCRIPTION

Stunning ±0.25 acre (±10,716 SF) infill lot located in central California City near many existing businesses & developments and is within a short walking distance to the school. Nearby developments are upscale with a newer 2006 construction home to the east and a 2007 construction home on a similar-sized lot to the north. This property features paved road frontage from the north, the electric pole is on the south rear edge of the property, adjacent property has natural gas, peaceful walking path within the neighborhood, & the water is at the street. Easy access from California City Blvd within 8 miles of Highway 14. Just minutes to Mojave, 28 miles to Tehachapi, 30 miles to Golden Hills, & 40 miles to Lancaster. Seller will carry loan at reasonable terms with only 10% down!