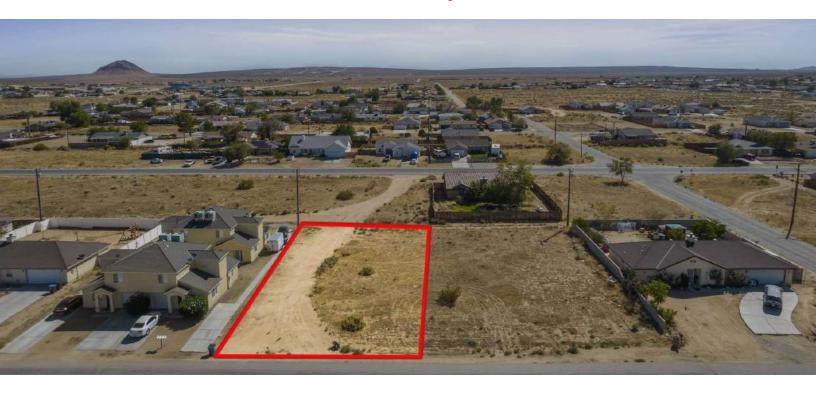

#### **PROPERTY HIGHLIGHTS**

- ±0.25 Acres of Level Land | Secure Location
- 97' Wide By 110' Deep (±10,716 SF) | Easy Access
- Seller Carry Financing Available w/ 10% Down!
- Private Setting Minutes Away From Central Park
- Paved Road Frontage Access from North & West
- Quick Access from Nueralia Rd & California City Blvd
- North and South Bound Freeways Nearby
- Close Proximity to California City Airport

#### PROPERTY DESCRIPTION

Stunning ±0.25 acre (±10,716 SF) infill lot located in central California City near many existing businesses & developments and is within a short walking distance to the school. Nearby developments are upscale with a newer 2006 construction home to the east and a 2007 construction home on a similar-sized lot to the north. This property features paved road frontage from the north, the electric pole is on the south rear edge of the property, adjacent property has natural gas, peaceful walking path within the neighborhood, & the water is at the street. Easy access from California City Blvd within 8 miles of Highway 14. Just minutes to Mojave, 28 miles to Tehachapi, 30 miles to Golden Hills, & 40 miles to Lancaster. Seller will carry loan at reasonable terms with only 10% down!

The property is located north of Loop Blvd, east of 92nd St, south of Fir Ave and west of Hacienda Blvd. With easy access to California City Blvd, it offers beautiful views as well as a secure and private location. California City is a city located in northern Antelope Valley in Kern County, California, United States. It is 100 miles north of the city of Los Angeles, and the population was 14,973 at the 2020 census. Covering 203.63 square miles, California City has the third-largest land area of any city in the state of California, and is the largest city by land area in California that is not a county seat.