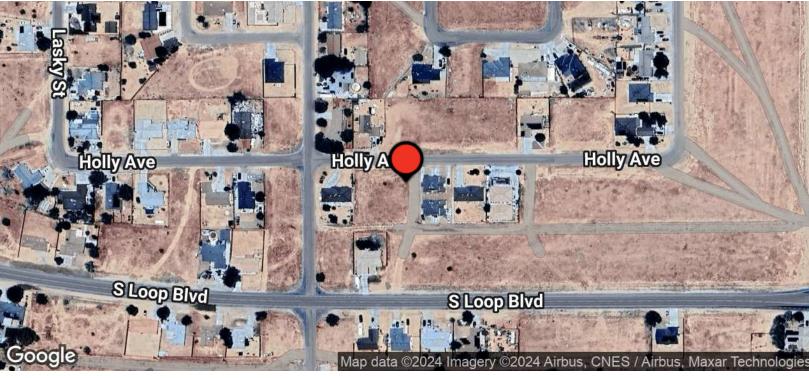

#### PROPERTY DESCRIPTION

Stunning ±0.25 acre (±10,716 SF) infill lot located in central California City near many existing businesses & developments and is within a short walking distance to the school. Nearby developments are upscale with a newer 2006 construction home to the east and a 2007 construction home on a similar-sized lot to the north. This property features paved road frontage from the north, the electric pole is on the south rear edge of the property, adjacent property has natural gas, peaceful walking path within the neighborhood, & the water is at the street. Easy access from California City Blvd within 8 miles of Highway 14. Just minutes to Mojave, 28 miles to Tehachapi, 30 miles to Golden Hills, & 40 miles to Lancaster. Seller will carry loan at reasonable terms with only 10% down!

The property is located north of Loop Blvd, east of 92nd St, south of Fir Ave and west of Hacienda Blvd. With easy access to California City Blvd, it offers beautiful views as well as a secure and private location. California City is a city located in northern Antelope Valley in Kern County, California, United States. It is 100 miles north of the city of Los Angeles, and the population was 14,973 at the 2020 census. Covering 203.63 square miles, California City has the third-largest land area of any city in the state of California, and is the largest city by land area in California that is not a county seat.