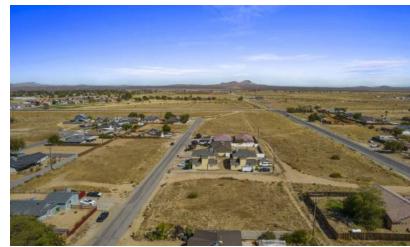

#### **PROPERTY HIGHLIGHTS**

- ±0.25 Acres of Level Land | Secure Location
- 97' Wide By 110' Deep (±10,716 SF) | Easy Access
- Seller Carry Financing Available w/ 10% Down!
- Private Setting Minutes Away From Central Park
- Paved Road Frontage Access from North & West
- Quick Access from Nueralia Rd & California City Blvd
- North and South Bound Freeways Nearby
- Close Proximity to California City Airport

#### PROPERTY DESCRIPTION

Stunning ±0.25 acre (±10,716 SF) infill lot located in central California City near many existing businesses & developments and is within a short walking distance to the school. Nearby developments are upscale with a newer 2006 construction home to the east and a 2007 construction home on a similar-sized lot to the north. This property features paved road frontage from the north, the electric pole is on the south rear edge of the property, adjacent property has natural gas, peaceful walking path within the neighborhood, & the water is at the street. Easy access from California City Blvd within 8 miles of Highway 14. Just minutes to Mojave, 28 miles to Tehachapi, 30 miles to Golden Hills, & 40 miles to Lancaster. Seller will carry loan at reasonable terms with only 10% down!

The property is located north of Loop Blvd, east of 92nd St, south of Fir Ave and west of Hacienda Blvd. With easy access to California City Blvd, it offers beautiful views as well as a secure and private location. California City is a city located in northern Antelope Valley in Kern County, California, United States. It is 100 miles north of the city of Los Angeles, and the population was 14,973 at the 2020 census. Covering 203.63 square miles, California City has the third-largest land area of any city in the state of California, and is the largest city by land area in California that is not a county seat.