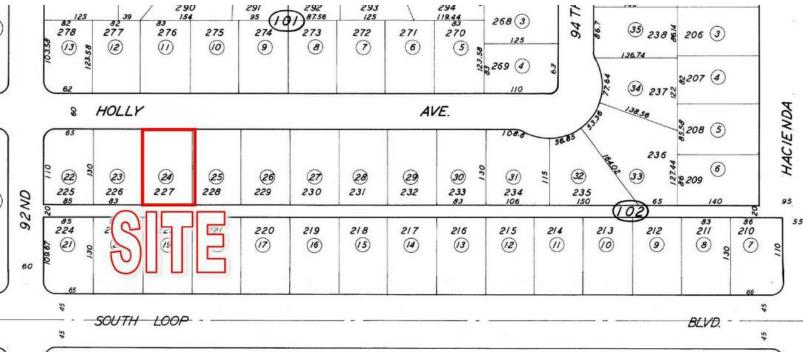

#### **OFFERING SUMMARY**

| Sale Price:    | \$22,500            |
|----------------|---------------------|
| Price/SF:      | \$2.33/SF           |
| Lot Size:      | 0.25 Acres          |
| Lot Size (SF): | 10,716 SF           |
| Zoning:        | RL: Residential Low |
| Market:        | Indian Wells Valley |
| Submarket:     | Central Ridgecrest  |
| Cross Streets: | Holly Ave & 92nd St |
| APN:           | 205-102-24-00-6     |
| Seller Carry:  | Yes - Available     |
|                |                     |

#### PROPERTY DESCRIPTION

Stunning ±0.25 acre (±10,716 SF) infill lot located in central California City near many existing businesses & developments and is within a short walking distance to the school. Nearby developments are upscale with a newer 2006 construction home to the east and a 2007 construction home on a similar-sized lot to the north. This property features paved road frontage from the north, the electric pole is on the south rear edge of the property, adjacent property has natural gas, peaceful walking path within the neighborhood, & the water is at the street. Easy access from California City Blvd within 8 miles of Highway 14. Just minutes to Mojave, 28 miles to Tehachapi, 30 miles to Golden Hills, & 40 miles to Lancaster. Seller will carry loan at reasonable terms with only 10% down!