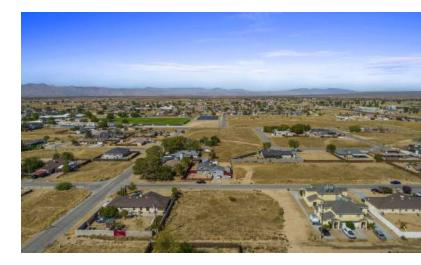

#### **PROPERTY HIGHLIGHTS**

- ±0.25 Acres of Level Land | Secure Location
- 97' Wide By 110' Deep (±10,716 SF) | Easy Access
- Seller Carry Financing Available w/ 10% Down!
- Private Setting Minutes Away From Central Park
- Paved Road Frontage Access from North & West
- Quick Access from Nueralia Rd & California City Blvd
- North and South Bound Freeways Nearby
- Close Proximity to California City Airport

#### PROPERTY DESCRIPTION

Stunning ±0.25 acre (±10,716 SF) infill lot located in central California City near many existing businesses & developments and is within a short walking distance to the school. Nearby developments are upscale with a newer 2006 construction home to the east and a 2007 construction home on a similar-sized lot to the north. This property features paved road frontage from the north, the electric pole is on the south rear edge of the property, adjacent property has natural gas, peaceful walking path within the neighborhood, & the water is at the street. Easy access from California City Blvd within 8 miles of Highway 14. Just minutes to Mojave, 28 miles to Tehachapi, 30 miles to Golden Hills, & 40 miles to Lancaster. Seller will carry loan at reasonable terms with only 10% down!

The property is located north of Loop Blvd, east of 92nd St, south of Fir Ave and west of Hacienda Blvd. With easy access to California City Blvd, it offers beautiful views as well as a secure and private location. California City is a city located in northern Antelope Valley in Kern County, California, United States. It is 100 miles north of the city of Los Angeles, and the population was 14,973 at the 2020 census. Covering 203.63 square miles, California City has the third-largest land area of any city in the state of California, and is the largest city by land area in California that is not a county seat.