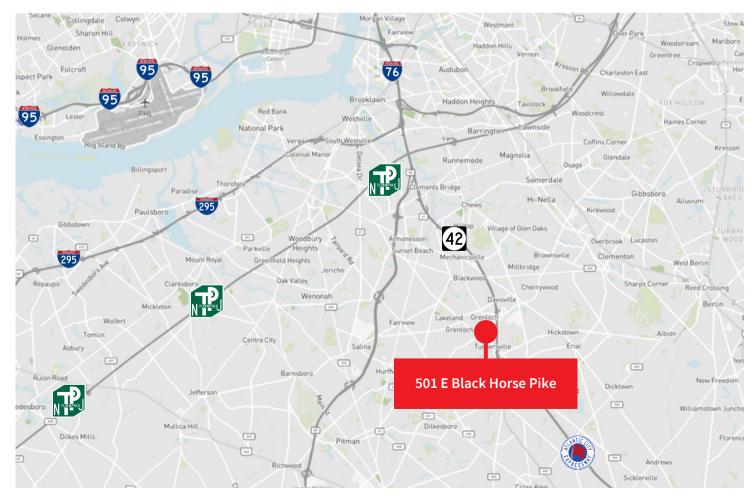

# The Opportunity

501 E Black Horse Pike provides an opportunity to acquire a one-of-a-kind office or flex building which was been beautifully renovated for a corporate headquarters. Glass walls, high ceilings and upgraded modern finishes are throughout. The property is well located on the Black Horse Pike at Rt 42 and the Atlantic City Expressway, providing easy access to Philadelphia, I-295 to points North and South and the seashore area. A perfect location for a business serving the Philadelphia/South Jersey region.

## Location Highlights

25,261 SF building on 2.22 acres, strategically located on Route 168 Black Horse Pike at the intersection of Route 42 and the Atlantic City Expressway within Washington Township.