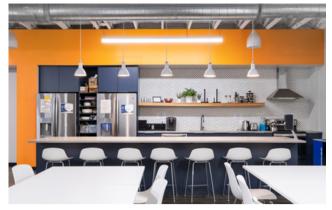

# The Opportunity

501 E Black Horse Pike provides an opportunity to acquire a one-of-a-kind office or flex building which was been beautifully renovated for a corporate headquarters. Glass walls, high ceilings and upgraded modern finishes are throughout. The property is well located on the Black Horse Pike at Rt 42 and the Atlantic City Expressway, providing easy access to Philadelphia, I-295 to points North and South and the seashore area. A perfect location for a business serving the Philadelphia/South Jersey region.