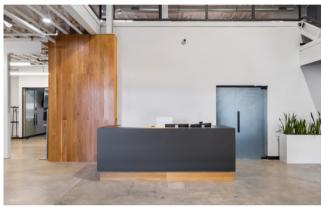

# The Opportunity

501 E Black Horse Pike provides an opportunity to acquire a one-of-a-kind office or flex building which was been beautifully renovated for a corporate headquarters. Glass walls, high ceilings and upgraded modern finishes are throughout. The property is well located on the Black Horse Pike at Rt 42 and the Atlantic City Expressway, providing easy access to Philadelphia, I-295 to points North and South and the seashore area. A perfect location for a business serving the Philadelphia/South Jersey region.