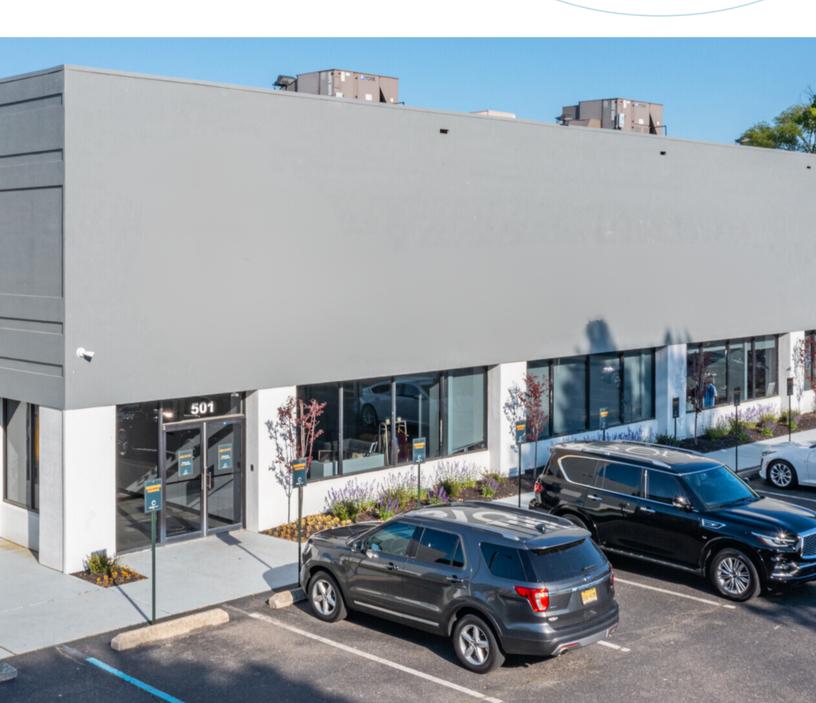

# Corporate Headquarters for Sale

501 E Black Horse Pike Blackwood, NJ 08012

# The Opportunity

501 E Black Horse Pike provides an opportunity to acquire a one-of-a-kind office or flex building which was been beautifully renovated for a corporate headquarters. Glass walls, high ceilings and upgraded modern finishes are throughout. The property is well located on the Black Horse Pike at Rt 42 and the Atlantic City Expressway, providing easy access to Philadelphia, I-295 to points North and South and the seashore area. A perfect location for a business serving the Philadelphia/South Jersey region.

## Location Highlights

25,261 SF building on 2.22 acres, strategically located on Route 168 Black Horse Pike at the intersection of Route 42 and the Atlantic City Expressway within Washington Township.