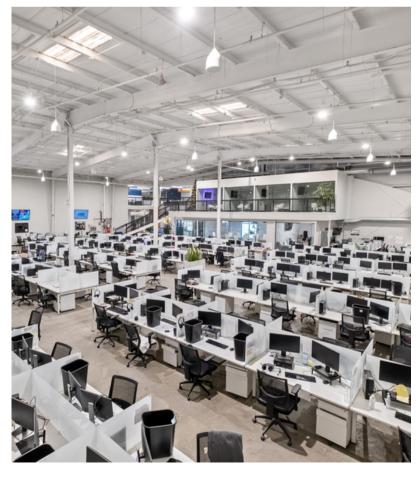

# The Opportunity

501 E Black Horse Pike provides an opportunity to acquire a one-of-a-kind office or flex building which was been beautifully renovated for a corporate headquarters. Glass walls, high ceilings and upgraded modern finishes are throughout. The property is well located on the Black Horse Pike at Rt 42 and the Atlantic City Expressway, providing easy access to Philadelphia, I-295 to points North and South and the seashore area. A perfect location for a business serving the Philadelphia/South Jersey region.