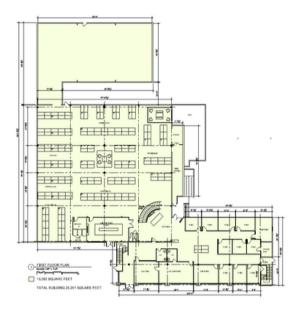

-------------------|
| Property Size           | 2.22 acres                                                                      |
| Year<br>Built/Renovated | Built in 1988 and renovated in 2020                                             |
| Zoning                  | HC - Highway<br>Commercial                                                      |
| Parking                 | 88 parking spaces                                                               |
| Location                | On Rt 168 (Black<br>Horse Pike) at Rt 42<br>and the Atlantic City<br>Expressway |



## Location Highlights



25,261 SF building on 2.22 acres, strategically located on Route 168 Black Horse Pike at the intersection of Route 42 and the Atlantic City Expressway within Washington Township.





### Floorplans



1st Floor



SICOSO FLOR PLAN

SITO SQUARE FEET

2nd Floor



### **Contact information**

Rick Widerman
Executive Vice President
rick.widerman@jll.com
+1 215 880 3266

Dan Close
Senior Vice President
dan.close@jll.com
+1 609 705 3134

Matt Kemery
Executive Vice President
matt.kemery@jll.com
+1 856 340 6842

Jones Lang LaSalleBrokerage, Inc. 220 Lake Drive East, Suite 102 Cherry Hill, NJ 08002 +1 856 324 5300