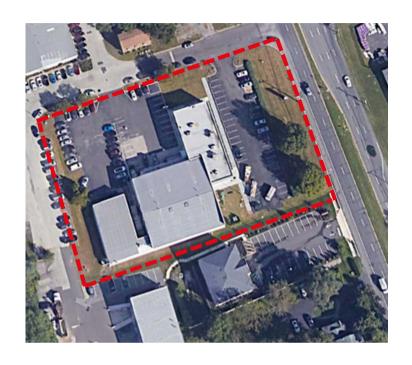

# The Opportunity

501 E Black Horse Pike provides an opportunity to acquire a one-of-a-kind office or flex building which was been beautifully renovated for a corporate headquarters. Glass walls, high ceilings and upgraded modern finishes are throughout. The property is well located on the Black Horse Pike at Rt 42 and the Atlantic City Expressway, providing easy access to Philadelphia, I-295 to points North and South and the seashore area. A perfect location for a business serving the Philadelphia/South Jersey region.

### Property Highlights

| County                  | Gloucester                                                                      |
|-------------------------|---------------------------------------------------------------------------------|
| Property Size           | 2.22 acres                                                                      |
| Year<br>Built/Renovated | Built in 1988 and renovated in 2020                                             |
| Zoning                  | HC - Highway<br>Commercial                                                      |
| Parking                 | 88 parking spaces                                                               |
| Location                | On Rt 168 (Black<br>Horse Pike) at Rt 42<br>and the Atlantic City<br>Expressway |

## Location Highlights

25,261 SF building on 2.22 acres, strategically located on Route 168 Black Horse Pike at the intersection of Route 42 and the Atlantic City Expressway within Washington Township.