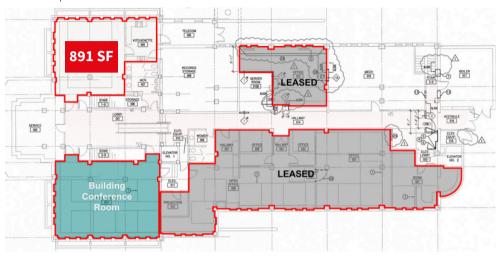

,145 RSF



#### **Property specifications**

Sale price: Negotiable

Lease rate: \$21.00 Modified Gross

Availability: 2nd floor available for lease

Garden level: 891 RSF

2nd Floor: 4,000 - 8,145 RSF

- Located just outside of the CBD and Western Gateway Park
- Access to on-site parking at no cost
- Shared training and onsite conference room within the building
- Potential monument signage along Grand Avenue

Contact broker for additional information

**jll.com/des-moines**Jones Lang LaSalle Brokerage, Inc.

#### **Lucas Hedstrom**

Vice President +1 515 564 9269 lucas.hedstrom@jll.com

#### **Justin Lossner, CCIM, SIOR**

Senior Managing Director +1 515 499 8679 justin.lossner@jll.com

# **JLL** SEE A BRIGHTER WAY

## Images







## Floor plans | Overall

### Garden level | 891 RSF



## First level | LEASED



#### Second level | 4,000 - 8,145 RSF





# For sale or lease

2015 Grand Avenue | Des Moines, Iowa 50309



Contact broker for additional information

#### **Lucas Hedstrom**

Vice President +1 515 564 9269 lucas.hedstrom@jll.com

#### **Justin Lossner, CCIM, SIOR**

Senior Managing Director +1 515 499 8679 justin.lossner@jll.com