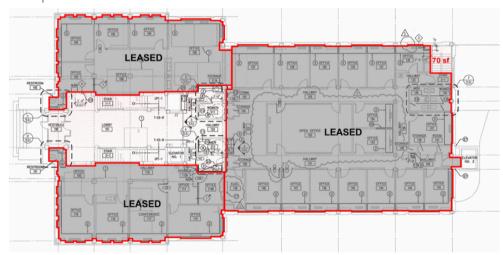

specifications**

Sale price: Negotiable

Lease rate: \$21.00 Modified Gross

Availability: 2nd floor available for lease

Garden level: 891 RSF

2nd Floor: 4,000 - 8,145 RSF

- Located just outside of the CBD and Western Gateway Park
- Access to on-site parking at no cost
- Shared training and onsite conference room within the building
- Potential monument signage along Grand Avenue

Contact broker for additional information

**jll.com/des-moines**Jones Lang LaSalle Brokerage, Inc.

#### **Lucas Hedstrom**

Vice President +1 515 564 9269 lucas.hedstrom@jll.com

#### **Justin Lossner, CCIM, SIOR**

Senior Managing Director +1 515 499 8679 justin.lossner@jll.com

# **JLL** SEE A BRIGHTER WAY

## Images







## Floor plans | Overall

### Garden level | 891 RSF



## First level | LEASED



#### Second level | 4,000 - 8,145 RSF





# For sale or lease

2015 Grand Avenue | Des Moines, Iowa 50309



Contact broker for additional information

#### **Lucas Hedstrom**

Vice President +1 515 564 9269 lucas.hedstrom@jll.com

#### **Justin Lossner, CCIM, SIOR**

Senior Managing Director +1 515 499 8679 justin.lossner@jll.com