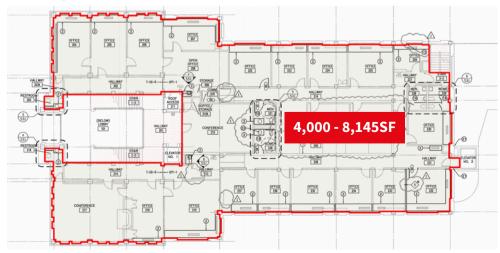

Lease rate: \$21.00 Modified Gross

Availability: 2nd floor available for lease

Garden level: 891 RSF

2nd Floor: 4,000 - 8,145 RSF

- Located just outside of the CBD and Western Gateway Park
- Access to on-site parking at no cost
- Shared training and onsite conference room within the building
- Potential monument signage along Grand Avenue

Contact broker for additional information

**jll.com/des-moines**Jones Lang LaSalle Brokerage, Inc.

#### **Lucas Hedstrom**

Vice President +1 515 564 9269 lucas.hedstrom@jll.com

#### **Justin Lossner, CCIM, SIOR**

Senior Managing Director +1 515 499 8679 justin.lossner@jll.com

# **JLL** SEE A BRIGHTER WAY

## Images







## Floor plans | Overall

### Garden level | 891 RSF



## First level | LEASED



#### Second level | 4,000 - 8,145 RSF





# For sale or lease

2015 Grand Avenue | Des Moines, Iowa 50309



Contact broker for additional information

#### **Lucas Hedstrom**

Vice President +1 515 564 9269 lucas.hedstrom@jll.com

#### **Justin Lossner, CCIM, SIOR**

Senior Managing Director +1 515 499 8679 justin.lossner@jll.com