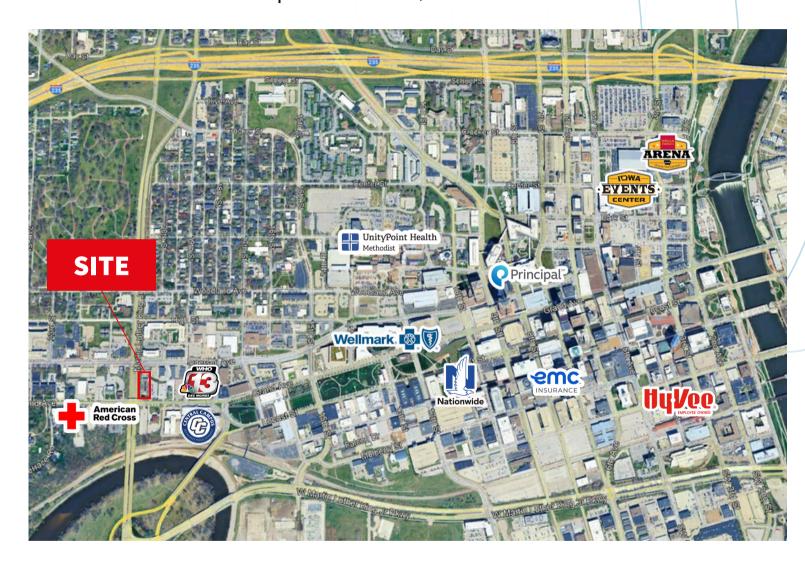

#### **Property specifications**

Sale price: Negotiable

Lease rate: \$21.00 Modified Gross

Availability: 2nd floor available for lease

Garden level: 891 RSF

2nd Floor: 4,000 - 8,145 RSF

- Located just outside of the CBD and Western Gateway Park
- Access to on-site parking at no cost
- Shared training and onsite conference room within the building
- Potential monument signage along Grand Avenue