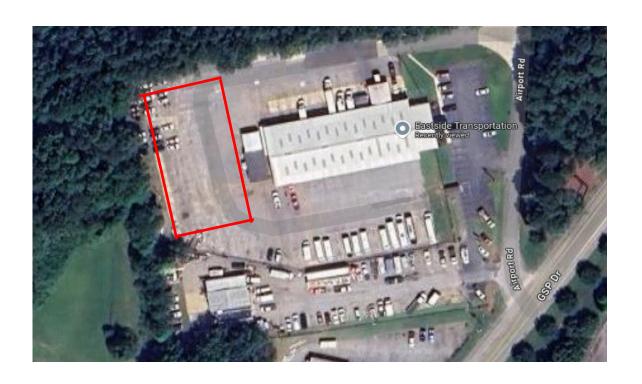

# **FOR LEASE**

.4 +/- Acres of IOS Near GSP

**Call For Pricing** 

### 2311 Airport Road, Greer SC

- .4 +/- Acres of Truck Parking/ IOS
- Office Space Availability
- Fenced, Paved, Lighted Parking
- .4 Miles from GSP
- .5 Miles from I-85
- 5.9 Miles from Inland Port in Greer