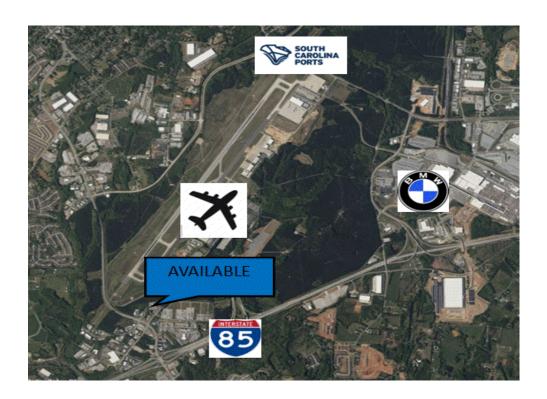

### 2311 Airport Road, Greer SC

- .4 +/- Acres of Truck Parking/ IOS
- Office Space Availability
- Fenced, Paved, Lighted Parking
- .4 Miles from GSP
- .5 Miles from I-85
- 5.9 Miles from Inland Port in Greer