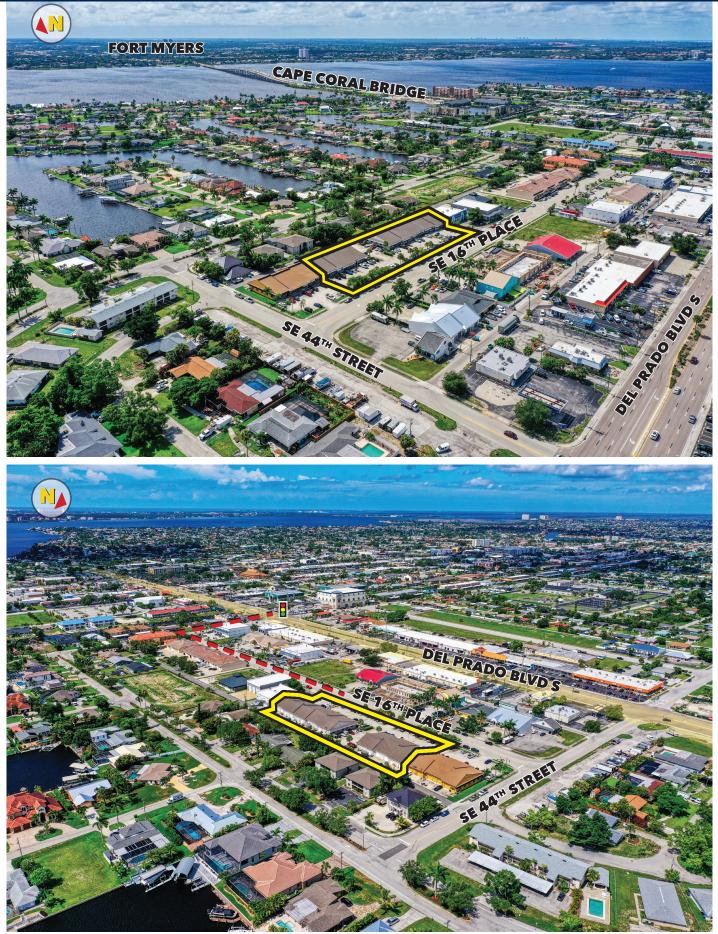

int)
  - Professionally managed
- AVAILABLE: Unit 6-7: 2,714 +/- SF 4,095 +/- SF Unit 8: 1,381 +/- SF
- LEASE RATE: \$12.00 PSF + NNN (est. \$7.45 PSF)
- **ZONING:** SC Local (City of Cape Coral)
  - Approved for a wide variety of office, light industrial, and retail uses
- LOCATION: Located off of Del Prado Blvd South, 1/2 mile from Cape Coral Parkway.



Matthew Stepan has an ownership interest in the Property and is a licensed Florida sales associate and agent of Premier Commercial, Inc.





UNIT : 6-7: 2,714 +/- SF UNIT 8: 1,381 +/- SF LEASE RATE: \$12.00 PSF + NNN

Matthew Stepan, CCIM Commercial Advisor MattS@premiermail.net

W.T. Pearson Broker Associate WT@premiermail.net 28410 Bonita Crossings Blvd., STE 225 Bonita Springs, FL 34135 239.992.1200 www.premcomm.com





## AERIALS