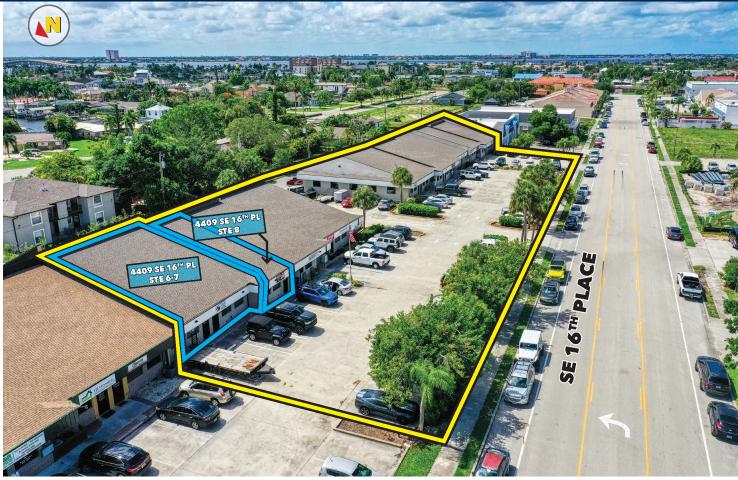

## CAPE CORAL BUSINESS PARK 4409 SE 16th Place Cape Coral, FL 33904

## FOR LEASE

- **PREMISES:** Well located business park
  - Signalized access to Del Prado Blvd S.
  - Ample parking
  - Recently underwent renovations (new roof, lighting and landscape enhancements and fresh paint)
  - Professionally managed
- AVAILABLE: Unit 6-7: 2,714 +/- SF 4,095 +/- SF Unit 8: 1,381 +/- SF
- LEASE RATE: \$12.00 PSF + NNN (est. \$7.45 PSF)
- **ZONING:** SC Local (City of Cape Coral)
  - Approved for a wide variety of office, light industrial, and retail uses
- LOCATION: Located off of Del Prado Blvd South, 1/2 mile from Cape Coral Parkway.

Matthew Stepan has an ownership interest in the Property and is a licensed Florida sales associate and agent of Premier Commercial, Inc.

UNIT : 6-7: 2,714 +/- SF UNIT 8: 1,381 +/- SF LEASE RATE: \$12.00 PSF + NNN