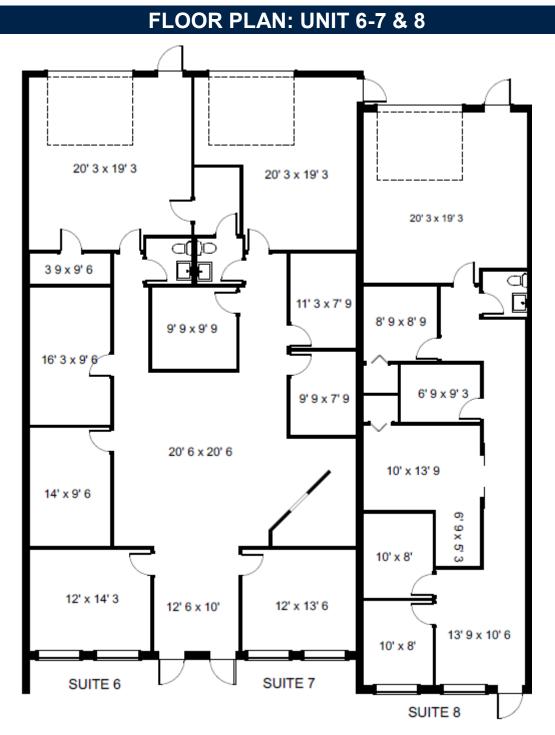

Matthew Stepan has an ownership interest in the Property and is a licensed Florida sales associate and agent of Premier Commercial, Inc.

UNIT : 6-7: 2,714 +/- SF UNIT 8: 1,381 +/- SF LEASE RATE: \$12.00 PSF + NNN