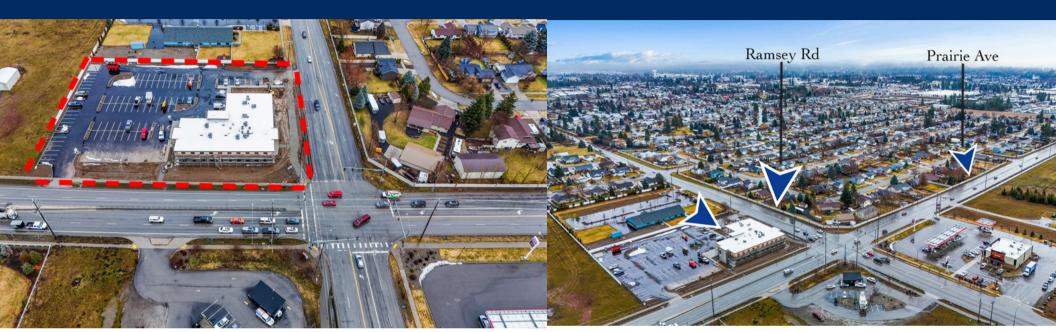

### WHY CHOOSE 1701 W. PRAIRIE?

**Strategic Location:** Situated amidst a bustling hub of activity, our building stands prominently surrounded by several schools and retail establishments. With high population density and traffic counts, your practice or office will enjoy maximum exposure.

**Convenient Accessibility:** Just a stone's throw away from US-95 and a mere two miles from I-90, accessibility couldn't be easier. Whether your clients are coming from nearby neighborhoods or commuting from afar, reaching your establishment will be a breeze.