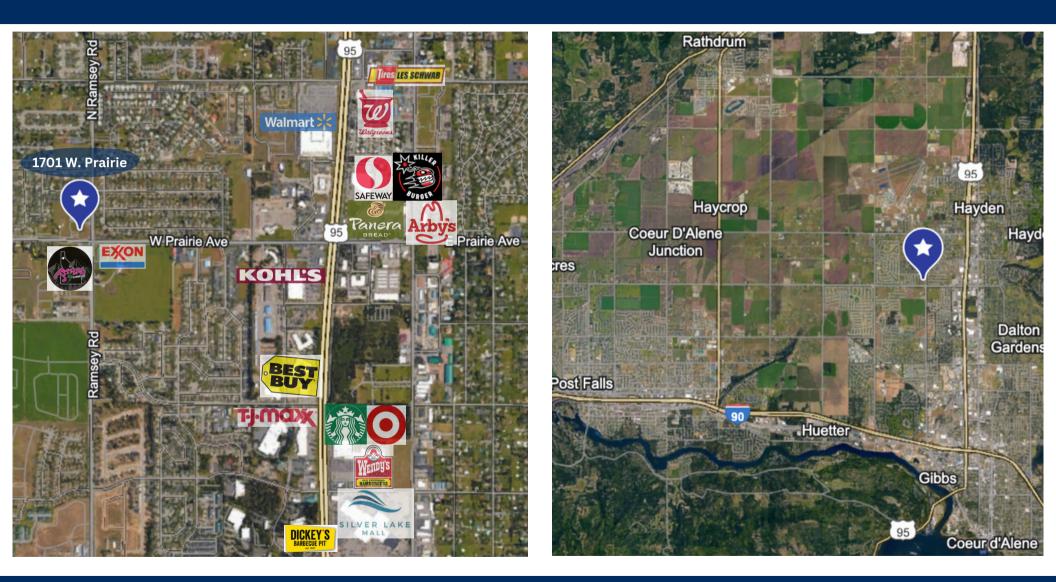

### WHY CHOOSE 1701 W. PRAIRIE?

**Strategic Location:** Situated amidst a bustling hub of activity, our building stands prominently surrounded by several schools and retail establishments. With high population density and traffic counts, your practice or office will enjoy maximum exposure.

**Convenient Accessibility:** Just a stone's throw away from US-95 and a mere two miles from I-90, accessibility couldn't be easier. Whether your clients are coming from nearby neighborhoods or commuting from afar, reaching your establishment will be a breeze.

Professional Environment: Join a community of like-minded professionals dedicated to excellence. With neighboring businesses ranging from healthcare providers to financial firms, you'll find yourself in good company. Collaborate, network, and thrive in an environment conducive to growth and success.

**Endless Potential:** Demand for premium medical and office space in Hayden is soaring, and opportunities like this don't come around often. Secure your spot in our prestigious building today and position your business for success. Seize the opportunity to make your mark in Hayden's thriving business landscape.