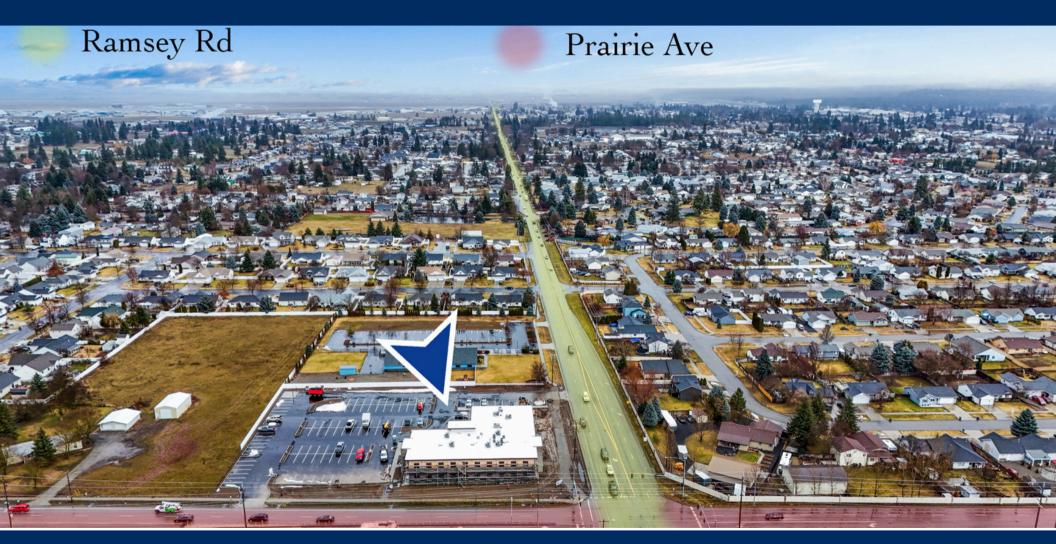

### WHY CHOOSE 1701 W. PRAIRIE?

**Strategic Location:** Situated amidst a bustling hub of activity, our building stands prominently surrounded by several schools and retail establishments. With high population density and traffic counts, your practice or office will enjoy maximum exposure.

**Convenient Accessibility:** Just a stone's throw away from US-95 and a mere two miles from I-90, accessibility couldn't be easier. Whether your clients are coming from nearby neighborhoods or commuting from afar, reaching your establishment will be a breeze.