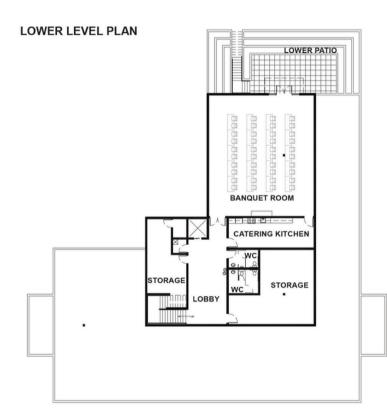

# **BUILDING ATTRIBUTES**

- Large Banquet Room / Training Hall
- ADA Accessible
- Elevator access to all 3 floors
- Garden Patio
- Tenant Storage Available
- Fully Customizable Suites
- Tons of Parking
- State of the Art Building and Design