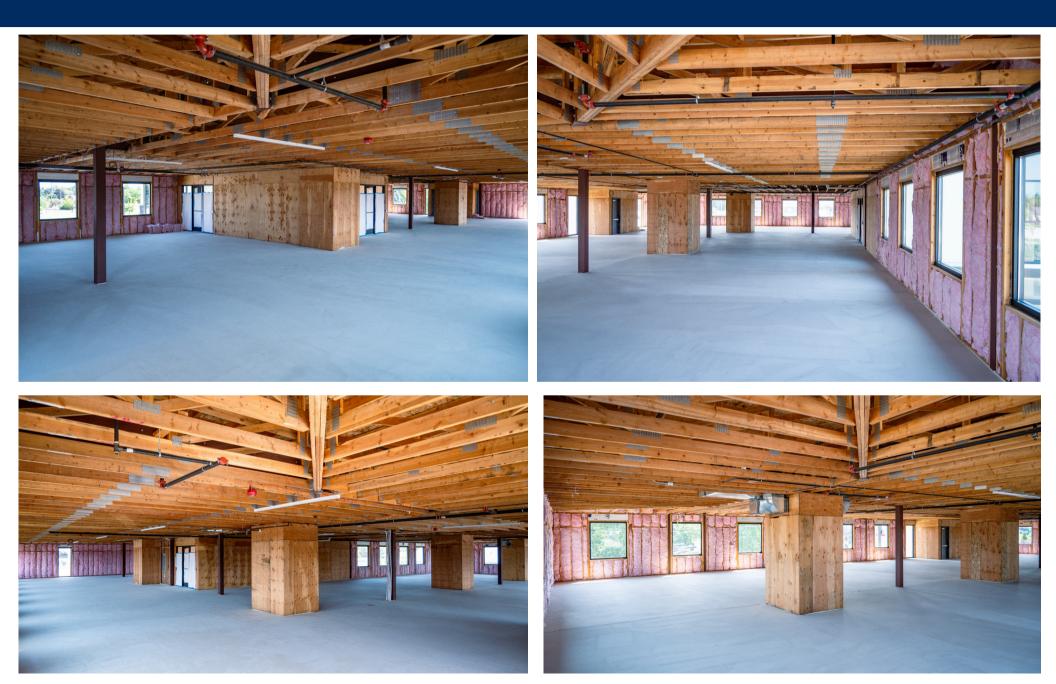

# **BUILDING ATTRIBUTES**

- Large Banquet Room / Training Hall
- ADA Accessible
- Elevator access to all 3 floors
- Garden Patio
- Tenant Storage Available
- Fully Customizable Suites
- Tons of Parking
- State of the Art Building and Design