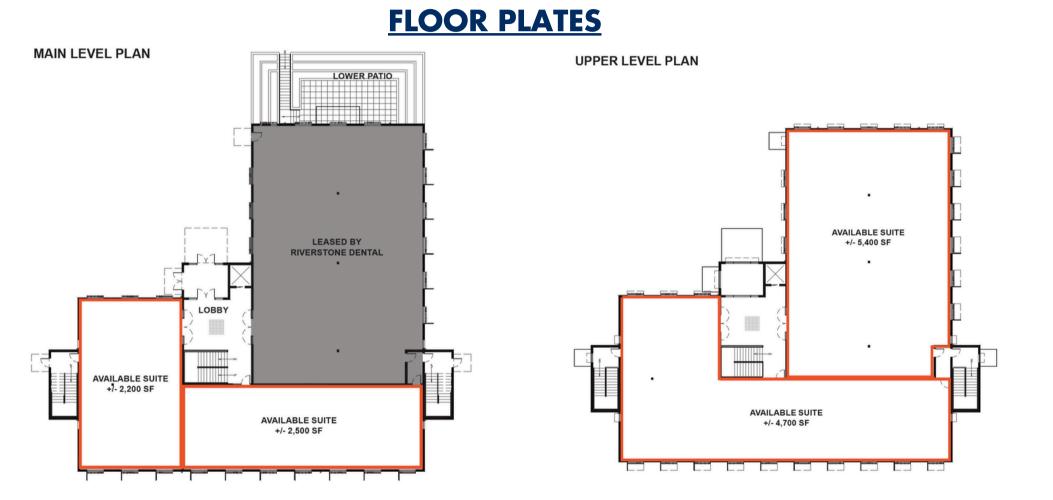

#### **PROPERTY SUMMARY**

| RSF Available | 14,000 SFT +/- |
|---------------|----------------|
| Building Area | 26,500 SFT     |
| Parking Ratio | 4.91/1000      |

# **FLOOR PLATES**