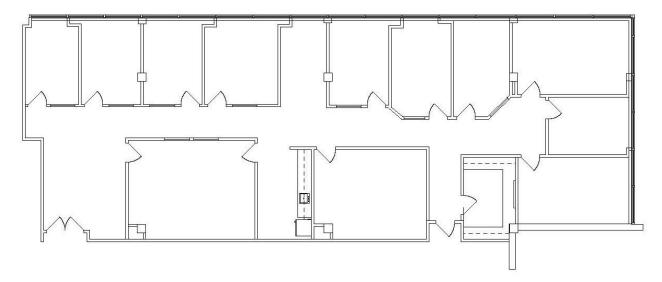

### Floor Plans

PARTIAL 4<sup>TH</sup> FLOOR 4,699 RSF

PARTIAL 4<sup>TH</sup> FLOOR 4,837 RSF