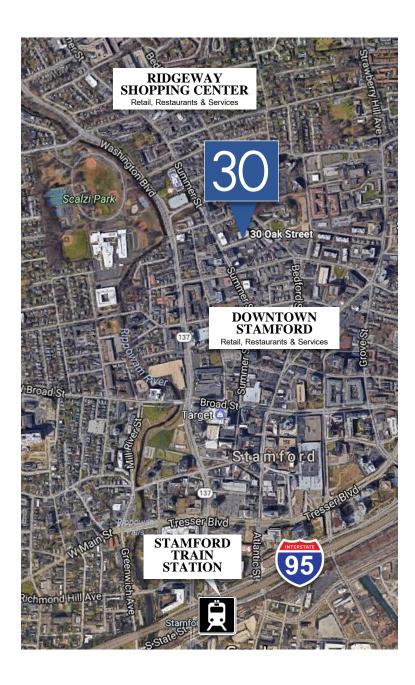

# 30 OAK STREET - STAMFORD, CT

#### PRIME LOCATION

- Boutique first-class office building centrally located in the heart of Stamford between I-95 and Merritt Parkway
- Convenient location with an excellent Walk Score rating of 86
- Only a short walk to downtown amenities and services which include – Stamford Train Station with service to New York City; UCONN; Stamford Judicial Court; over 80 restaurants & bars; several retail stores and banks; and multiple luxury housing options – all creating the ultimate office location