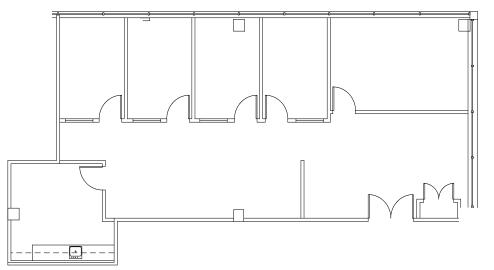

#### Floor Plans

PARTIAL 1<sup>ST</sup> FLOOR

2,122 RSF

PARTIAL 1<sup>ST</sup> FLOOR 1,431 RSF

PARTIAL 1<sup>ST</sup> FLOOR 930 RSF

#### Floor Plans

PARTIAL 2<sup>ND</sup> FLOOR 2,088 RSF

### Floor Plans

PARTIAL 4<sup>TH</sup> FLOOR 4,699 RSF

PARTIAL 4<sup>TH</sup> FLOOR 4,837 RSF