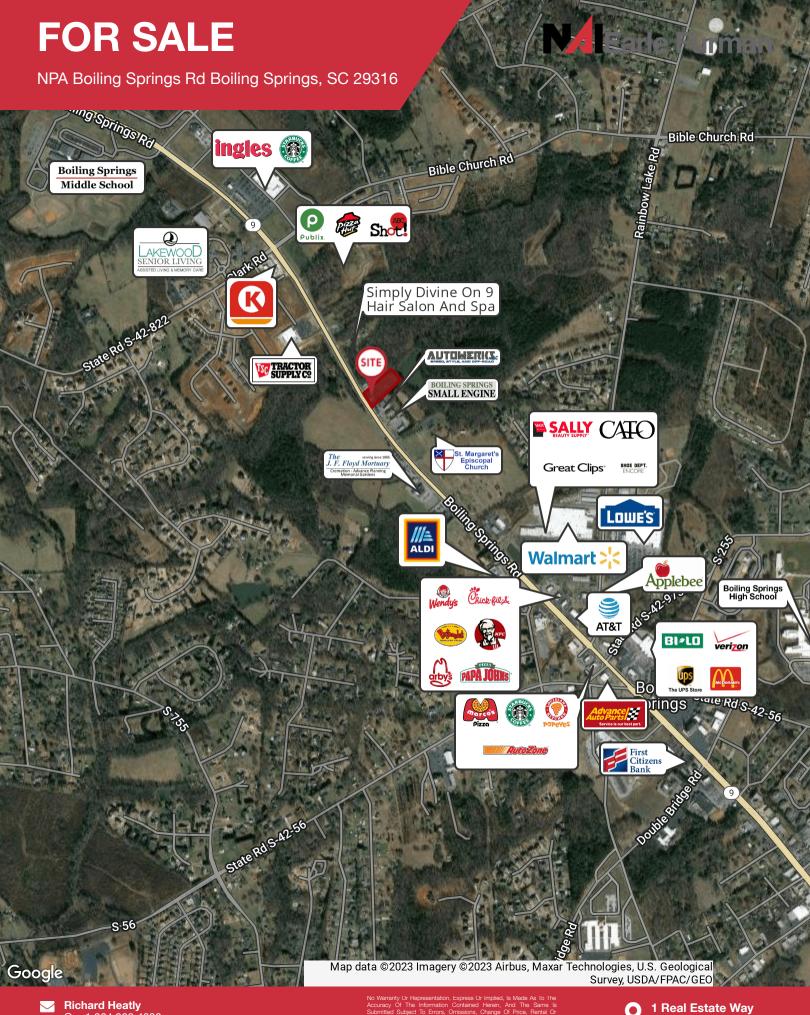

## Land | 2.94 Acres

- **\$1,650,000.00**
- 2.94 Acres on Boiling Springs Rd
- Less than 5 min to I-26 and 10 min to I-85
- Great location on the growing north end of Hwy 9
- Lot is rough graded and partially cleared
- 15,100 VPD
- Nearby businesses include Simply Divine on
  9 Salon, Boiling Springs Small Engine,
  Tractor Supply and Publix Supermarket

## **FOR SALE**

**N**Earle Furman

NPA Boiling Springs Rd Boiling Springs, SC 29316