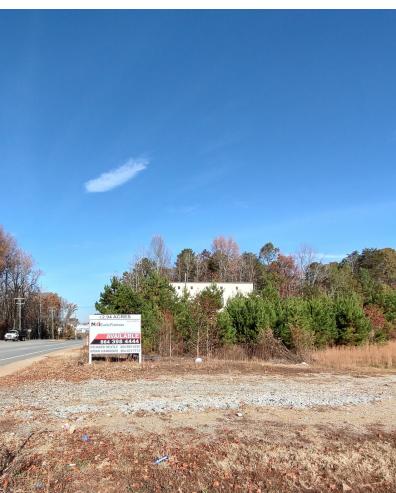

## Land | 2.94 Acres

- **\$1,650,000.00**
- 2.94 Acres on Boiling Springs Rd
- Less than 5 min to I-26 and 10 min to I-85
- Great location on the growing north end of Hwy 9
- Lot is rough graded and partially cleared
- 15,100 VPD
- Nearby businesses include Simply Divine on
  9 Salon, Boiling Springs Small Engine,
  Tractor Supply and Publix Supermarket