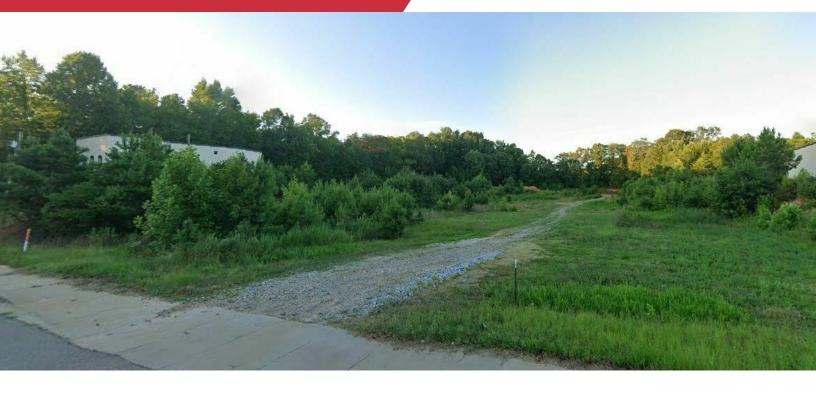

## Land | 2.94 Acres

- **\$1,650,000.00**
- 2.94 Acres on Boiling Springs Rd
- Less than 5 min to I-26 and 10 min to I-85
- Great location on the growing north end of Hwy 9
- Lot is rough graded and partially cleared
- 15,100 VPD
- Nearby businesses include Simply Divine on
  9 Salon, Boiling Springs Small Engine,
  Tractor Supply and Publix Supermarket