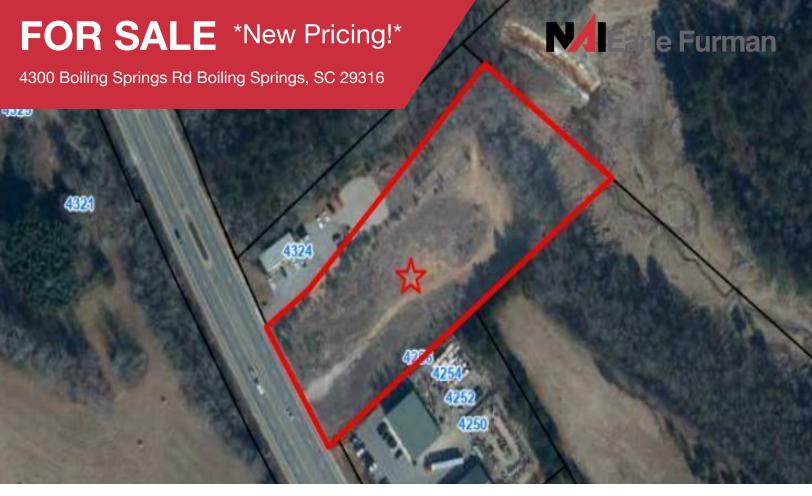

## Land | 2.94 Acres

- **\$1,650,000.00**
- 2.94 Acres on Boiling Springs Rd
- Less than 5 min to I-26 and 10 min to I-85
- Great location on the growing north end of Hwy 9
- Lot is rough graded and partially cleared
- 15,100 VPD
- Nearby businesses include Simply Divine on
  9 Salon, Boiling Springs Small Engine,
  Tractor Supply and Publix Supermarket

## **FOR SALE**

**N**Earle Furman

NPA Boiling Springs Rd Boiling Springs, SC 29316