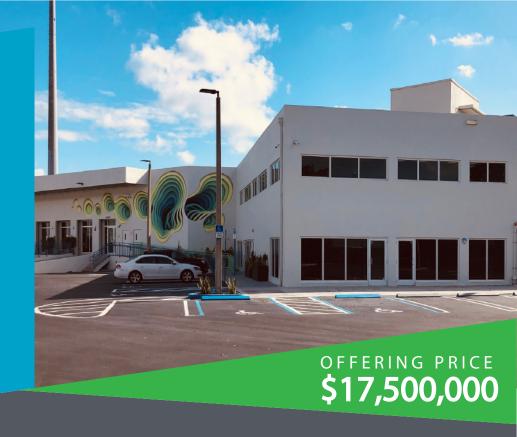

## INCOME PRODUCING PROPERTY FOR SALE

## 6955 BUILDING

6955 NW 52nd Street Miami, FL 33166

LOCATION OVERVIEW

- The 6955 building is centrally located in the Miami Airport West submarket
- Florida's Turnpike is approximately 5 miles away
- SR 836 (Dolphin Expressway is approximately 3 miles away
- SR 826 (Palmetto Expressway) is approximately 1 mile away