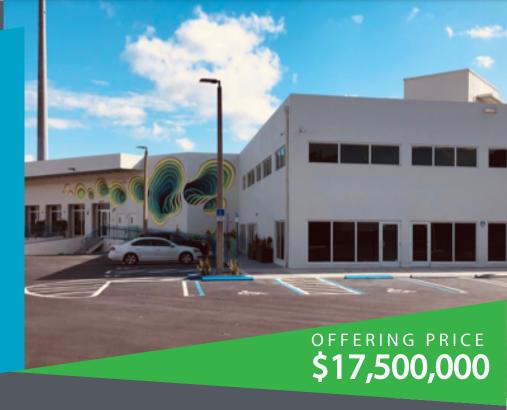

## **INCOME PRODUCING PROPERTY FOR SALE**

## 6955 BUILDING

6955 NW 52nd Street Miami, FL 33166

**ABOUT PROPERTY**  Seize the opportunity to own the 6955 Building. This highly coveted property is a ±43,091 SF freestanding office/flex/warehouse building strategically situated in the heart of the Miami Airport West submarket. The building is centrally located near Miami International Airport, Doral and Miami Springs, offering unparalled access to a dynamic array of amenities, including restaurants, banks, hotels, shopping centers, and residential communities.

This prime property boasts a tranquil, lushly landscaped environment that enhances its appeal and provides a serene backdrop for its diverse tenant base. Currently, the 6955 Building is 96% occupied which represents a solid investment with strong rental income potential.