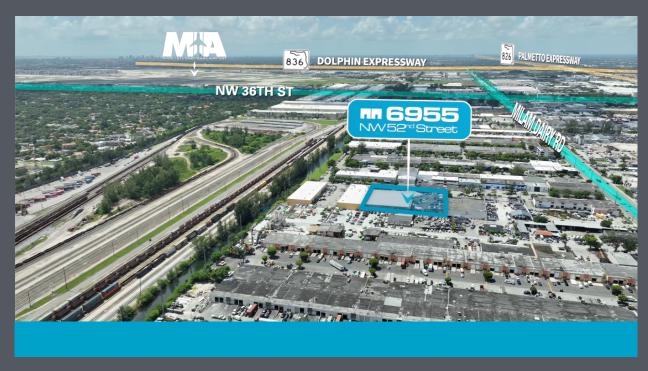

## 6955 BUILDING

6955 NW 52nd Street Miami, FL 33166

LOCATION OVERVIEW

- The 6955 building is centrally located in the Miami Airport West submarket
- Florida's Turnpike is approximately 5 miles away
- SR 836 (Dolphin Expressway is approximately 3 miles away
- SR 826 (Palmetto Expressway) is approximately 1 mile away