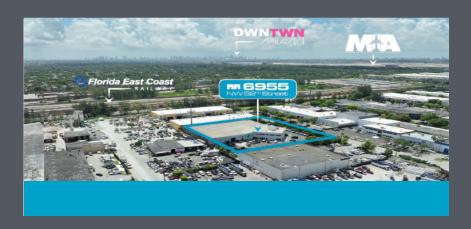

## 6955 BUILDING

6955 NW 52nd Street Miami, FL 33166

LOCATION OVERVIEW

- The 6955 building is centrally located in the Miami Airport West submarket
- Florida's Turnpike is approximately 5 miles away
- SR 836 (Dolphin Expressway is approximately 3 miles away
- SR 826 (Palmetto Expressway) is approximately 1 mile away