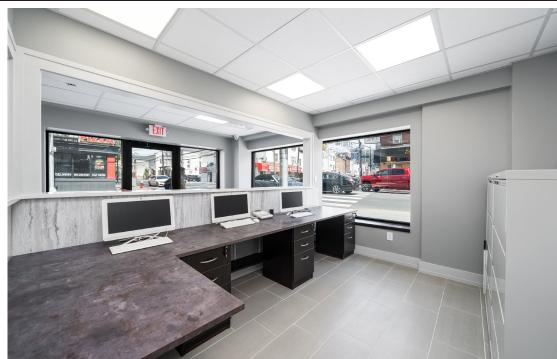

## FIRST FLOOR | 2,246 SF AVAILABLE SPACE | PRICE UPON REQUEST

Turnkey, newly built-out medical office with 18-car patient/employee parking. Open the new location of your medical office/urgent care in record time. This space is newly completed and is absolutely ready to take occupancy. The build out is thoughtfully designed and done to the highest standards. Mindfully laid out with a circular flow, the design is set up for five exam rooms, x-ray, and phlebotomy room. Take advantage of the growing population in Journal Square to expand your medical practice. Well-located on a high traffic corner close to Journal Square PATH, bustling India Square, and thousands of newly built apartments. Surface parking lot for 18 cars included in rent.