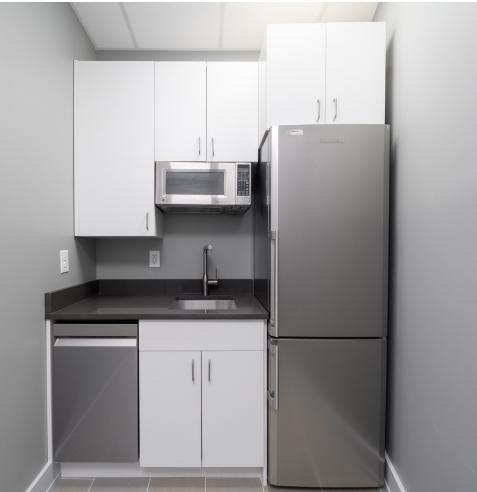

## FIRST FLOOR | 2,246 SF AVAILABLE SPACE | PRICE UPON REQUEST

Turnkey, newly built-out medical office with 18-car patient/employee parking. Open the new location of your medical office/urgent care in record time. This space is newly completed and is absolutely ready to take occupancy. The build out is thoughtfully designed and done to the highest standards. Mindfully laid out with a circular flow, the design is set up for five exam rooms, x-ray, and phlebotomy room. Take advantage of the growing population in Journal Square to expand your medical practice. Well-located on a high traffic corner close to Journal Square PATH, bustling India Square, and thousands of newly built apartments. Surface parking lot for 18 cars included in rent.