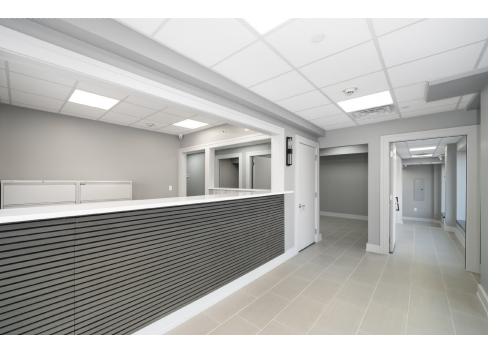

## FIRST FLOOR | 2,246 SF AVAILABLE SPACE | PRICE UPON REQUEST

Turnkey, newly built-out medical office with 18-car patient/employee parking. Open the new location of your medical office/urgent care in record time. This space is newly completed and is absolutely ready to take occupancy. The build out is thoughtfully designed and done to the highest standards. Mindfully laid out with a circular flow, the design is set up for five exam rooms, x-ray, and phlebotomy room. Take advantage of the growing population in Journal Square to expand your medical practice. Well-located on a high traffic corner close to Journal Square PATH, bustling India Square, and thousands of newly built apartments. Surface parking lot for 18 cars included in rent.