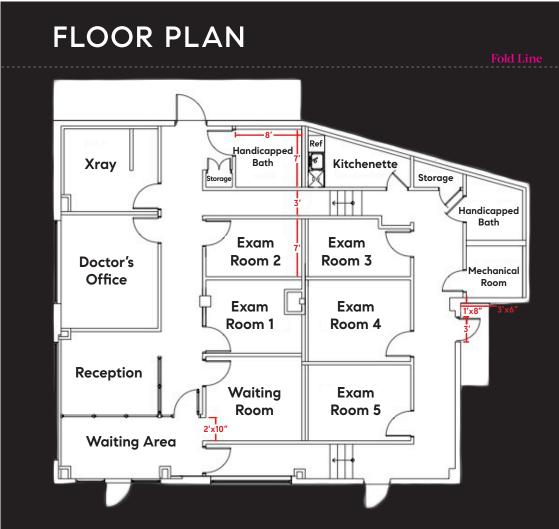

## FIRST FLOOR | 2,246 SF AVAILABLE SPACE | PRICE UPON REQUEST

Turnkey, newly built-out medical office with 18-car patient/employee parking. Open the new location of your medical office/urgent care in record time. This space is newly completed and is absolutely ready to take occupancy. The build out is thoughtfully designed and done to the highest standards. Mindfully laid out with a circular flow, the design is set up for five exam rooms, x-ray, and phlebotomy room. Take advantage of the growing population in Journal Square to expand your medical practice. Well-located on a high traffic corner close to Journal Square PATH, bustling India Square, and thousands of newly built apartments. Surface parking lot for 18 cars included in rent.