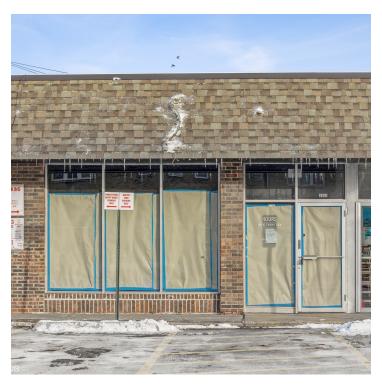

### **PROPERTY OVERVIEW**

Neighborhood Strip Center retail space available for lease for the first time in decades. This 1,840 square foot unit located in the booming North Park neighborhood of Chicago. Unit was recently gutted and LL will provide tenant improvement allowance and/or longer abatement to assist with buildout. Seeking minimum 5 year lease. The plaza is perfectly located in-between North Park University (3,200 students) and Northeastern Illinois University (5,220 students), Plaza was recently upgraded with brand new asphalt parking lot (2022) and brand-new roof and façade (2023). The unit's neighboring businesses include Sheeba Halal Restaurant, an Asian Grocery Store, a Korean Restaurant, and a Hookah Lounge. Shared parking lot and large marquee sign along foster included with the unit. This is a Gross Lease. Tenant only pays base rent and utilities.