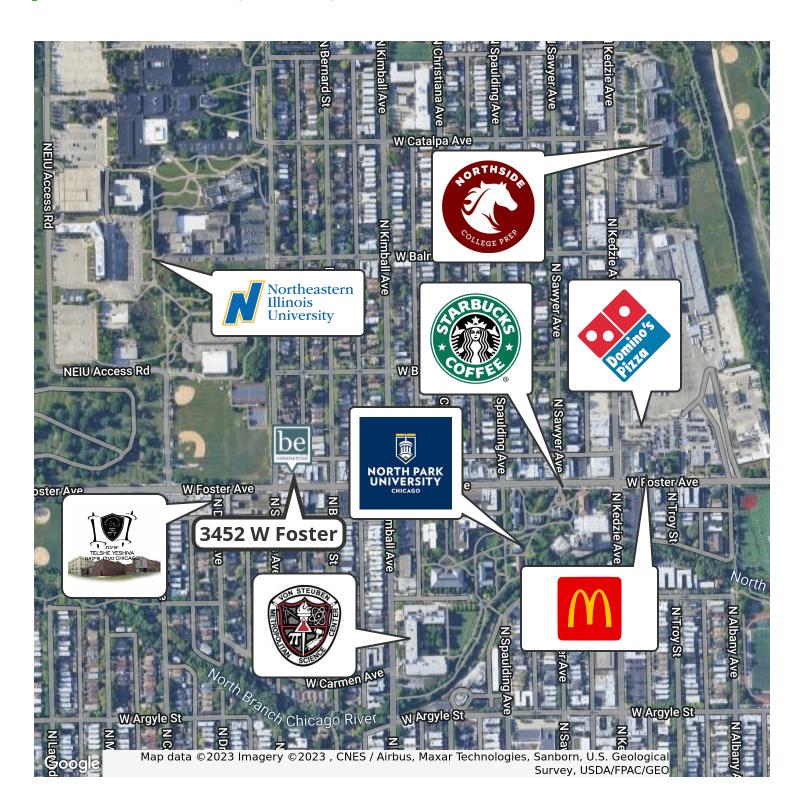

### **PROPERTY OVERVIEW**

Neighborhood Strip Center retail space available for lease for the first time in decades. This 1,840 square foot unit located in the booming North Park neighborhood of Chicago. Unit was recently gutted and LL will provide tenant improvement allowance and/or longer abatement to assist with buildout. Seeking minimum 5 year lease. The plaza is perfectly located in-between North Park University (3,200 students) and Northeastern Illinois University (5,220 students), Plaza was recently upgraded with brand new asphalt parking lot (2022) and brand-new roof and façade (2023). The unit's neighboring businesses include Sheeba Halal Restaurant, an Asian Grocery Store, a Korean Restaurant, and a Hookah Lounge. Shared parking lot and large marquee sign along foster included with the unit. This is a Gross Lease. Tenant only pays base rent and utilities.