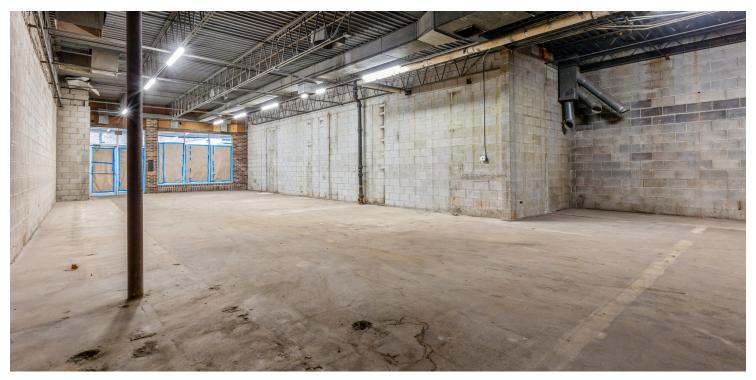

### **PROPERTY OVERVIEW**

Neighborhood Strip Center retail space available for lease for the first time in decades. This 1,840 square foot unit located in the booming North Park neighborhood of Chicago. Unit was recently gutted and LL will provide tenant improvement allowance and/or longer abatement to assist with buildout. Seeking minimum 5 year lease. The plaza is perfectly located in-between North Park University (3,200 students) and Northeastern Illinois University (5,220 students), Plaza was recently upgraded with brand new asphalt parking lot (2022) and brand-new roof and façade (2023). The unit's neighboring businesses include Sheeba Halal Restaurant, an Asian Grocery Store, a Korean Restaurant, and a Hookah Lounge. Shared parking lot and large marquee sign along foster included with the unit. This is a Gross Lease. Tenant only pays base rent and utilities.