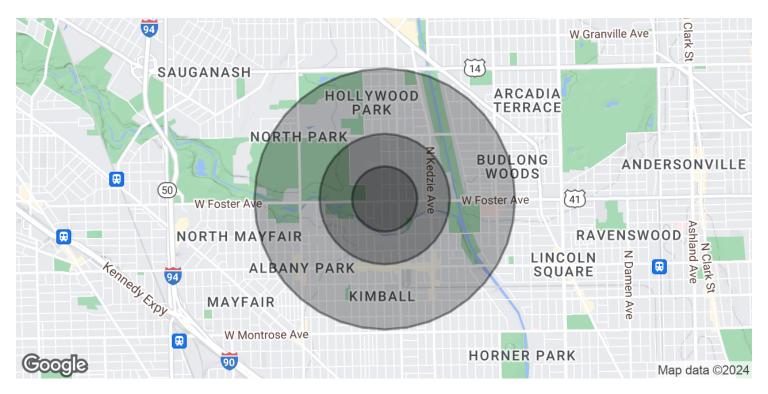

### MIKUS KINS

3452 W FOSTER AVE, CHICAGO, IL 60625

| POPULATION           | 0.25 MILES | 0.5 MILES | 1 MILE |
|----------------------|------------|-----------|--------|
| Total Population     | 2,548      | 14,099    | 55,876 |
| Average Age          | 34.6       | 34.1      | 35.9   |
| Average Age (Male)   | 33.6       | 34.1      | 35.3   |
| Average Age (Female) | 35.3       | 34.5      | 36.9   |

| HOUSEHOLDS & INCOME | 0.25 MILES | 0.5 MILES | 1 MILE    |
|---------------------|------------|-----------|-----------|
| Total Households    | 1,039      | 5,071     | 21,276    |
| # of Persons per HH | 2.5        | 2.8       | 2.6       |
| Average HH Income   | \$79,095   | \$75,717  | \$79,237  |
| Average House Value | \$352,352  | \$295,330 | \$332,863 |