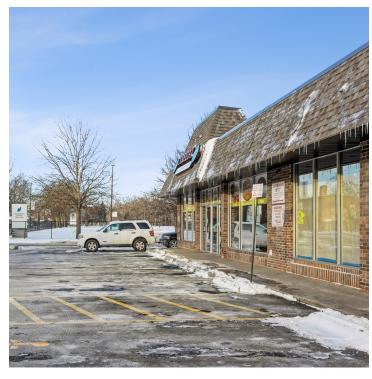

### **PROPERTY OVERVIEW**

Neighborhood Strip Center retail space available for lease for the first time in decades. This 1,840 square foot unit located in the booming North Park neighborhood of Chicago. Unit was recently gutted and LL will provide tenant improvement allowance and/or longer abatement to assist with buildout. Seeking minimum 5 year lease. The plaza is perfectly located in-between North Park University (3,200 students) and Northeastern Illinois University (5,220 students), Plaza was recently upgraded with brand new asphalt parking lot (2022) and brand-new roof and façade (2023). The unit's neighboring businesses include Sheeba Halal Restaurant, an Asian Grocery Store, a Korean Restaurant, and a Hookah Lounge. Shared parking lot and large marquee sign along foster included with the unit. This is a Gross Lease. Tenant only pays base rent and utilities.