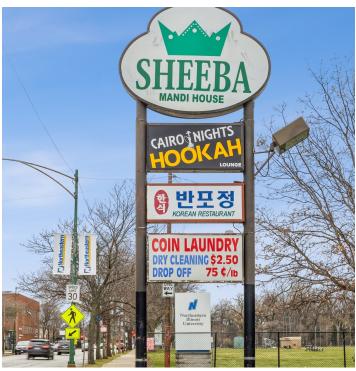

### **PROPERTY OVERVIEW**

Neighborhood Strip Center retail space available for lease for the first time in decades. This 1,840 square foot unit located in the booming North Park neighborhood of Chicago. Unit was recently gutted and LL will provide tenant improvement allowance and/or longer abatement to assist with buildout. Seeking minimum 5 year lease. The plaza is perfectly located in-between North Park University (3,200 students) and Northeastern Illinois University (5,220 students), Plaza was recently upgraded with brand new asphalt parking lot (2022) and brand-new roof and façade (2023). The unit's neighboring businesses include Sheeba Halal Restaurant, an Asian Grocery Store, a Korean Restaurant, and a Hookah Lounge. Shared parking lot and large marquee sign along foster included with the unit. This is a Gross Lease. Tenant only pays base rent and utilities.