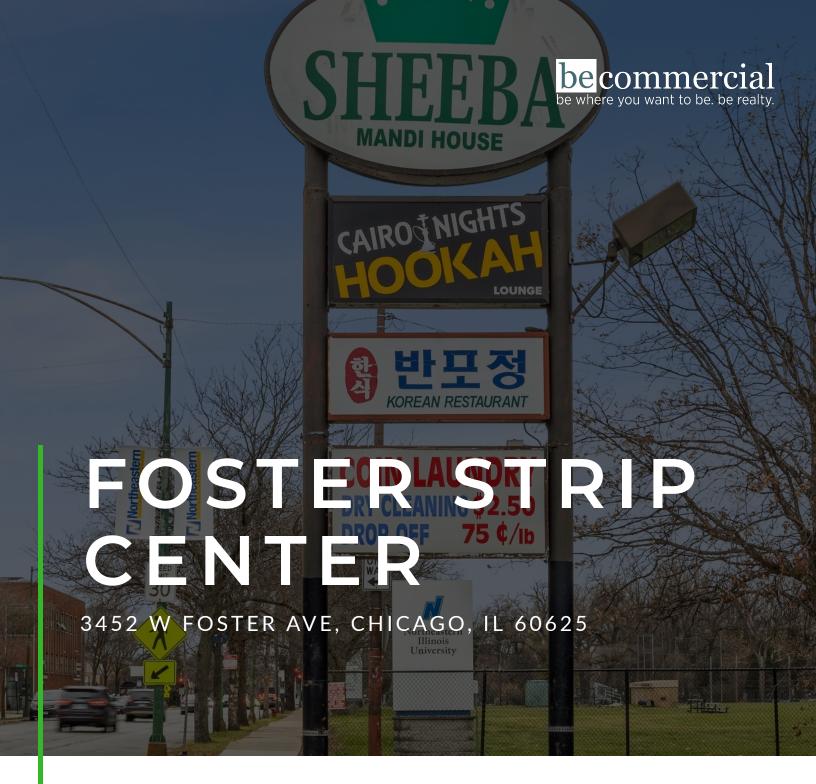

### **BE COMMERCIAL**

3352 N Sheffield Ave. | Chicago, IL 60657 773.234.3363 | berealtygroup.com

3452 W FOSTER AVE, CHICAGO, IL 60625

### **PROPERTY OVERVIEW**

Neighborhood Strip Center retail space available for lease for the first time in decades. This 1,840 square foot unit located in the booming North Park neighborhood of Chicago. Unit was recently gutted and LL will provide tenant improvement allowance and/or longer abatement to assist with buildout. Seeking minimum 5 year lease. The plaza is perfectly located in-between North Park University (3,200 students) and Northeastern Illinois University (5,220 students), Plaza was recently upgraded with brand new asphalt parking lot (2022) and brand-new roof and façade (2023). The unit's neighboring businesses include Sheeba Halal Restaurant, an Asian Grocery Store, a Korean Restaurant, and a Hookah Lounge. Shared parking lot and large marquee sign along foster included with the unit. This is a Gross Lease. Tenant only pays base rent and utilities.