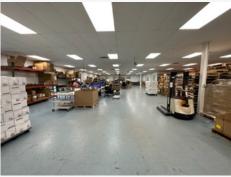

#### OVERVIEW

Conveniently located less than 1 mile off I-495, the Property sits within a small industrial cluster (Zoned IA) with easy access and private parking lot. With a full building renovation in 2020, the property is virtually turn key for the next user. The existing layout includes small and large conference rooms, private offices, cubical/open work spaces, and warehouse/R&D space. The building is fully air conditioned, including the warehouse area.

### PHOTOS