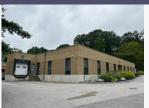

# **9 BEAVER BROOK ROAD** LITTLETON, MASSACHUSETTS

### aries

# FOR LEASE - 20,000sf Flex/R&D/Office

#### THE PROPERTY

- For Lease Immediately Available
- 20,000sf Flex/R&D Building
- Located 0.8 miles from I-495
- First class interior renovation in 2020
- (1) Loading Dock
- 39 Parking Spaces
- Single Story

### **KEY FEATURES**

- Clear Height: 11'6" to Trusses, 13'6" to Deck
- Utilities:
  - Power: 600A @ 480V 3-Phase, 800A @ 208V 3-Phase
  - Oil Heating
  - Private Septic System
  - Water Municipal Well Water
  - 10,000sf Office/Conference

opi

- 10,000sf Flex Space
- Building can accommodate a variety of occupants seeking office, R&D, light lab and flex spaces



Jeffrey A. White Partner & Principal Broker jwhite@ariescre.com 978.821.8396





### **9 BEAVER BROOK ROAD** LITTLETON, MASSACHUSETTS





## **9 BEAVER BROOK ROAD** LITTLETON, MASSACHUSETTS

### aries



#### OVERVIEW

Conveniently located less than 1 mile off I-495, the Property sits within a small industrial cluster (Zoned IA) with easy access and private parking lot. With a full building renovation in 2020, the property is virtually turn key for the next user. The existing layout includes small and large conference rooms, private offices, cubical/open work spaces, and warehouse/R&D space. The building is fully air conditioned, including the warehouse area.

### PHOTOS