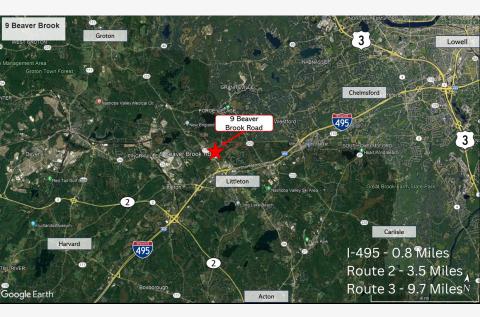

#### THE PROPERTY

- For Lease Immediately Available
- 20,000sf Flex/R&D Building
- Located 0.8 miles from I-495
- First class interior renovation in 2020
- (1) Loading Dock
- 39 Parking Spaces
- Single Story

#### OVERVIEW

Conveniently located less than 1 mile off I-495, the Property sits within a small industrial cluster (Zoned IA) with easy access and private parking lot. With a full building renovation in 2020, the property is virtually turn key for the next user. The existing layout includes small and large conference rooms, private offices, cubical/open work spaces, and warehouse/R&D space. The building is fully air conditioned, including the warehouse area.