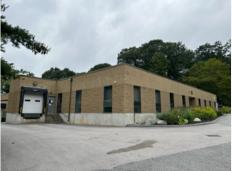

#### THE PROPERTY

- For Lease Immediately Available
- 20,000sf Flex/R&D Building
- Located 0.8 miles from I-495
- First class interior renovation in 2020
- (1) Loading Dock
- 39 Parking Spaces
- Single Story

#### OVERVIEW

Conveniently located less than 1 mile off I-495, the Property sits within a small industrial cluster (Zoned IA) with easy access and private parking lot. With a full building renovation in 2020, the property is virtually turn key for the next user. The existing layout includes small and large conference rooms, private offices, cubical/open work spaces, and warehouse/R&D space. The building is fully air conditioned, including the warehouse area.