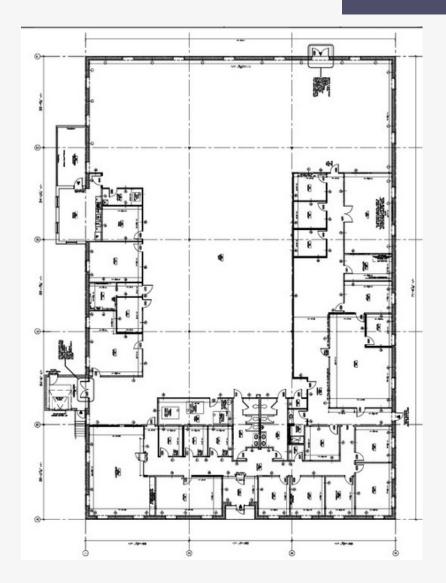

### **KEY FEATURES**

- Clear Height: 11'6" to Trusses, 13'6" to Deck
- Utilities:
  - Power: 600A @ 480V 3-Phase, 800A @ 208V 3-Phase
  - Oil Heating
  - Private Septic System
  - Water Municipal Well Water
  - 10,000sf Office/Conference

opi

- 10,000sf Flex Space
- Building can accommodate a variety of occupants seeking office, R&D, light lab and flex spaces

Jeffrey A. White Partner & Principal Broker jwhite@ariescre.com 978.821.8396

#### OVERVIEW

Conveniently located less than 1 mile off I-495, the Property sits within a small industrial cluster (Zoned IA) with easy access and private parking lot. With a full building renovation in 2020, the property is virtually turn key for the next user. The existing layout includes small and large conference rooms, private offices, cubical/open work spaces, and warehouse/R&D space. The building is fully air conditioned, including the warehouse area.