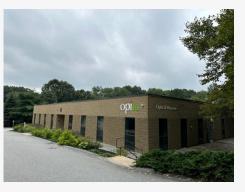

#### THE PROPERTY

- For Lease Immediately Available
- 20,000sf Flex/R&D Building
- Located 0.8 miles from I-495
- First class interior renovation in 2020
- (1) Loading Dock
- 39 Parking Spaces
- Single Story

#### OVERVIEW

Conveniently located less than 1 mile off I-495, the Property sits within a small industrial cluster (Zoned IA) with easy access and private parking lot. With a full building renovation in 2020, the property is virtually turn key for the next user. The existing layout includes small and large conference rooms, private offices, cubical/open work spaces, and warehouse/R&D space. The building is fully air conditioned, including the warehouse area.