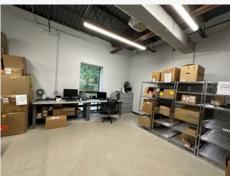

#### OVERVIEW

Conveniently located less than 1 mile off I-495, the Property sits within a small industrial cluster (Zoned IA) with easy access and private parking lot. With a full building renovation in 2020, the property is virtually turn key for the next user. The existing layout includes small and large conference rooms, private offices, cubical/open work spaces, and warehouse/R&D space. The building is fully air conditioned, including the warehouse area.