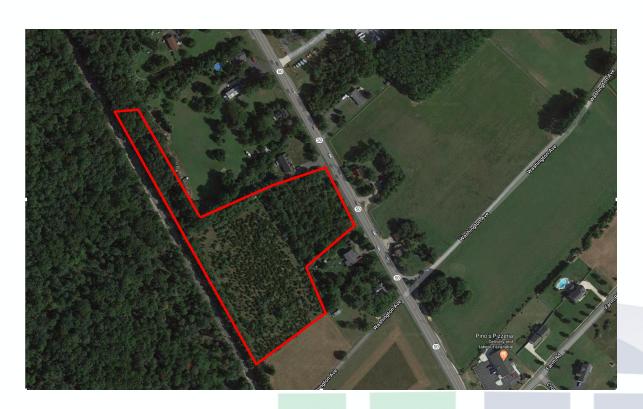

# 1520-30 Route 50 **Upper Twp., NJ 08270**

**Description:** 6.87 +/- acres

Sale Price: \$230,000.00

Zoning: **CMP** 

#### **Comments:**

- 6.87 acres, 270' Frontage on Rt 50 southbound
- RE Taxes 2019 \$5,880
- Located in Tuckahoe, Upper Township in Cape May County, on the south side across from Dollar General and near Levari's Seafood & American Grille. Route 50 is a prominent route to the shore points of Ocean City, Strathmere & Sea Isle, with connections to Rt. 9 and Garden State Parkway