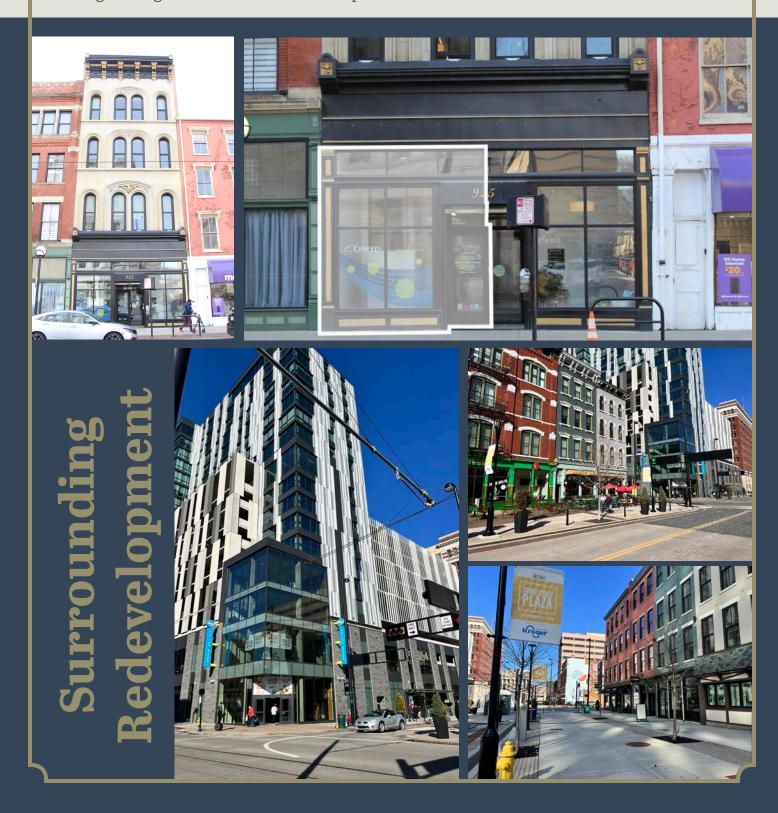

#### **Property Specifications**

- 1,642 SF Office/Retail Space
- High traffic space across from the Court House
- Neighboring new Court Street redevelopment