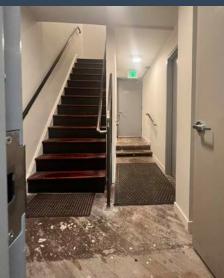

#### **Property Specifications**

- 1,642 SF Office/Retail Space
- High traffic space across from the Court House
- Neighboring new Court Street redevelopment



### Interior

















## Demographics

| DEMOGRAPHICS                            | 1 MILE    | 3 MILE   | 5 MILE   |
|-----------------------------------------|-----------|----------|----------|
| 2023 Estimated Population               | 21441     | 144,711  | 312,462  |
| 2023 Estimated Households               | 11,594    | 66,500   | 138,419  |
| 2023 Estimated Average Household Income | \$107,623 | \$80,736 | \$86,366 |

| INTERSECTION        | TRAFFIC COUNT |
|---------------------|---------------|
| West 7th Street     | 8,978         |
| West 9th Street     | 6,655         |
| Fort Washington Way | 93,811        |



#### Parking

1

Court and Walnut Garage 119 E. Central Parkway 560 Spaces - \$155/Month

2

Lot #1656 9th & Walnut (NE Corner) 78 Spaces - \$155/Month

3

Lot #2 901 Main Street 58 Spa