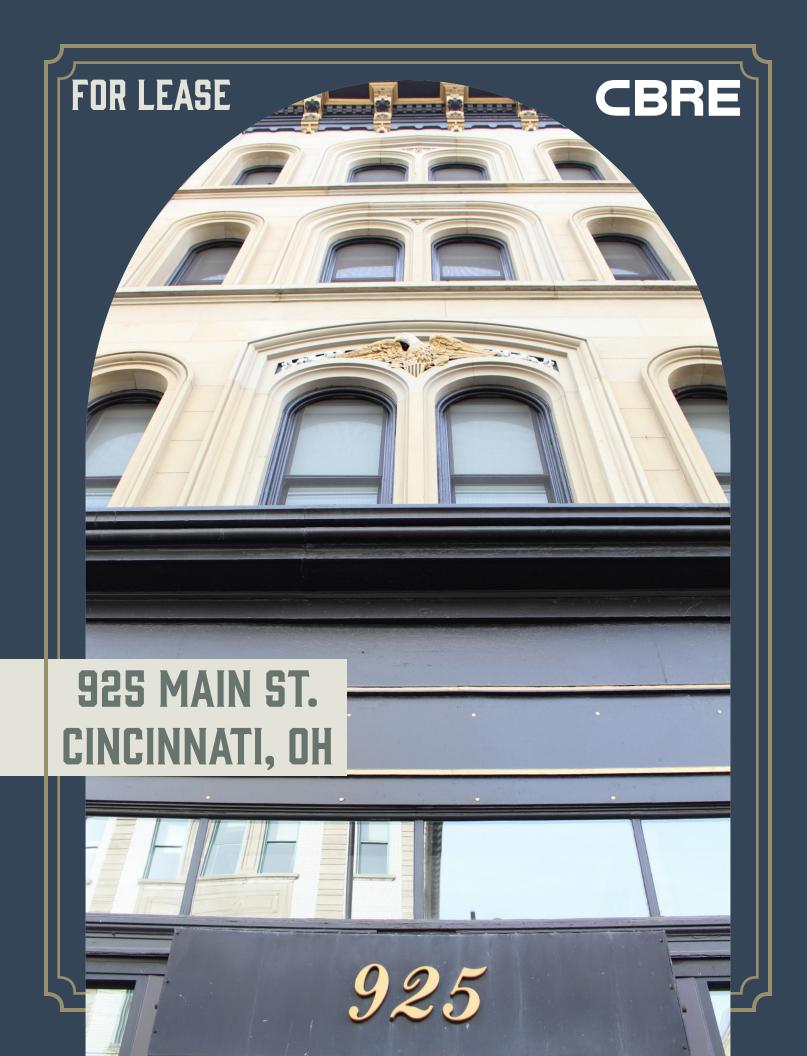

#### **Property Specifications**

- 1,642 SF Office/Retail Space
- High traffic space across from the Court House
- Neighboring new Court Street redevelopment



### Interior

















## Demographics

| DEMOGRAPHICS                            | 1 MILE    | 3 MILE   | 5 MILE   |
|-----------------------------------------|-----------|----------|----------|
| 2023 Estimated Population               | 21441     | 144,711  | 312,462  |
| 2023 Estimated Households               | 11,594    | 66,500   | 138,419  |
| 2023 Estimated Average Household Income | \$107,623 | \$80,736 | \$86,366 |

| INTERSECTION        | TRAFFIC COUNT |
|---------------------|---------------|
| West 7th Street     | 8,978         |
| West 9th Street     | 6,655         |
| Fort Washington Way | 93,811