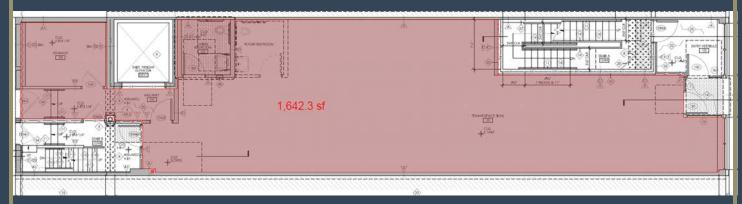

#### **Property Specifications**

- 1,642 SF Office/Retail Space
- High traffic space across from the Court House
- Neighboring new Court Street redevelopment