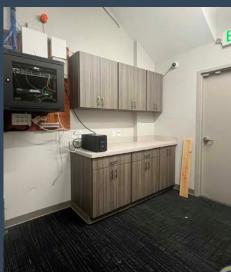

#### **Property Specifications**

- 1,642 SF Office/Retail Space
- High traffic space across from the Court House
- Neighboring new Court Street redevelopment



### Interior

















## Demographics

| DEMOGRAPHICS                            | 1 MILE    | 3 MILE   | 5 MILE   |
|-----------------------------------------|-----------|----------|----------|
| 2023 Estimated Population               | 21441     | 144,711  | 312,462  |
| 2023 Estimated Households               | 11,594    | 66,500   | 138,419  |
| 2023 Estimated Average Household Income | \$107,623 | \$80,736 | \$86,366 |

| INTERSECTION        | TRAFFIC COUNT |
|---------------------|---------------|
| West 7th Street     | 8,978         |
| West 9th Street     | 6,655         |
| Fort Washington Way | 93,811        |



#### Parking

1

Court and Walnut Garage 119 E. Central Parkway 560 Spaces - \$155/Month

2

Lot #1656 9th & Walnut (NE Corner) 78 Spaces - \$155/Month

3

Lot #2 901 Main Street 58 Space