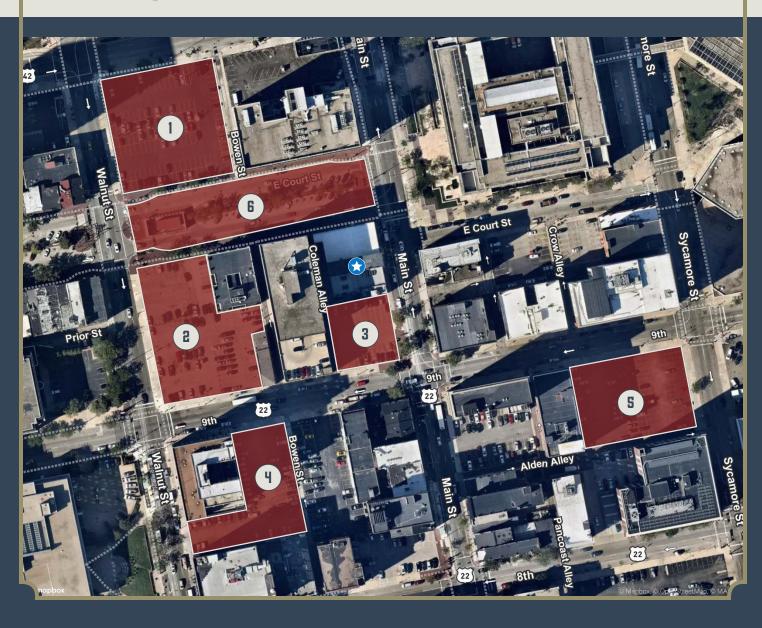

#### Parking

1

Court and Walnut Garage 119 E. Central Parkway 560 Spaces - \$155/Month

2

Lot #1656 9th & Walnut (NE Corner) 78 Spaces - \$155/Month

3

Lot #2 901 Main Street 58 Spaces - \$155/Month 4

Ann Lot 123 East 9th Street 69 Spaces - \$150-175/Month

5

825 Sycamore St Lot 825 Sycamore Street 64 Spaces - \$156.50/Month

6

**Ample Street Parking** 