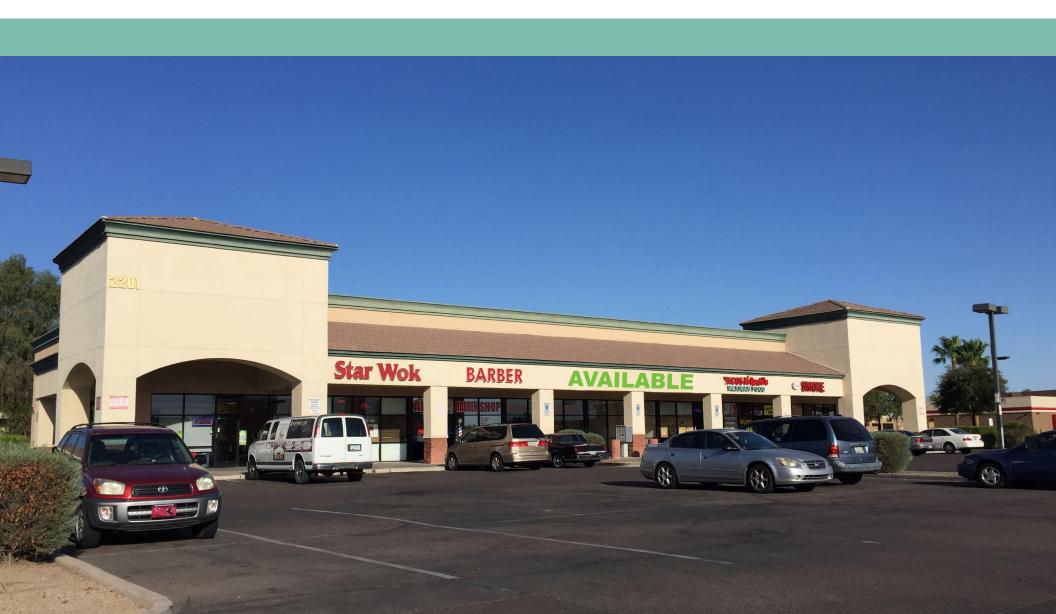

# Encanto Plaza

SEC 83rd Ave and Encanto Blvd, Phoenix, AZ 85037

For Lease

## **Property Features**

- + Space Available: ±1,500 SF
- + New tenant incentives including free rent and tenant improvement allowance
- + Three very successful restaurants located in the center
- + Great visibility on the hard corner with monument signage available
- + High traffic intersection seeing ±40,000 VPD
- + Easy access from US 10 & 101 Freeways
- + ±148,205 people in a 3 mile radius
- + Two miles from Desert Sky Mall