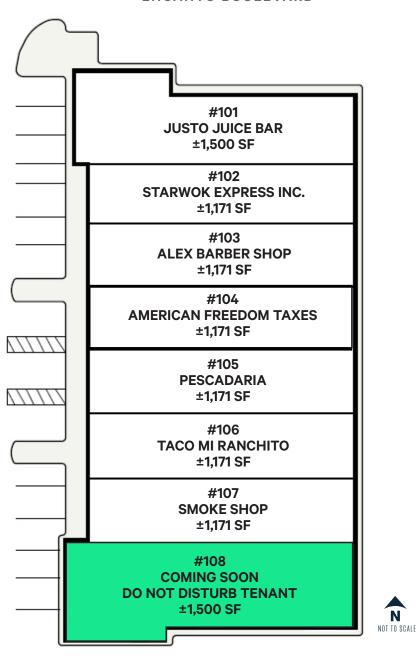

# Site Plan

83RD AVENUE

**ENCANTO BOULEVARD** 

N

### **Current Tenants**

| Suite | Tenant                               | ±SF   |
|-------|--------------------------------------|-------|
| 101   | Justo Juice Bar                      | 1,500 |
| 102   | Starwok Express Inc.                 | 1,171 |
| 103   | Alex Barber Shop                     | 1,171 |
| 104   | American Freedom Taxes               | 1,171 |
| 105   | Pescadaria                           | 1,171 |
| 106   | Taco Mi Ranchito                     | 1,171 |
| 107   | Smoke Shop                           | 1,171 |
| 108   | COMING SOON<br>DO NOT DISTURB TENANT | 1,500 |