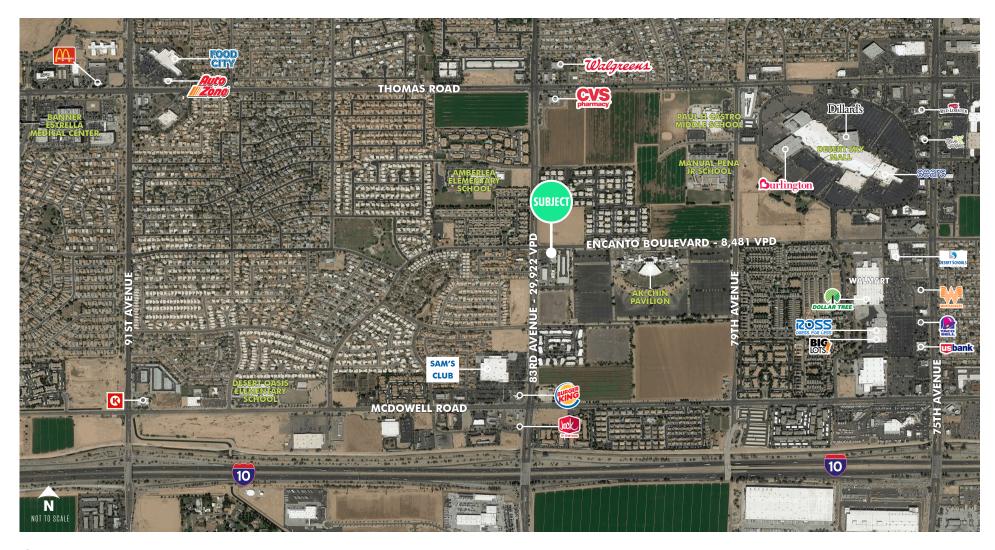

## **Property Features**

- + Space Available: ±1,500 SF
- + New tenant incentives including free rent and tenant improvement allowance
- + Three very successful restaurants located in the center
- + Great visibility on the hard corner with monument signage available
- + High traffic intersection seeing ±40,000 VPD
- + Easy access from US 10 & 101 Freeways
- + ±148,205 people in a 3 mile radius
- + Two miles from Desert Sky Mall

## Demographics

| Source: ESRI, 2023 | 1 mile   | 3 miles  | 5 miles  |
|--------------------|----------|----------|----------|
| 2023 Population    | 20,841   | 152,951  | 392,537  |
| Daytime Population | 15,409   | 130,489  | 324,733  |
| 2023 Households    | 6,362    | 43,454   | 113,308  |
| Avg. HH Income     | \$83,737 | \$77,607 | \$83,100 |