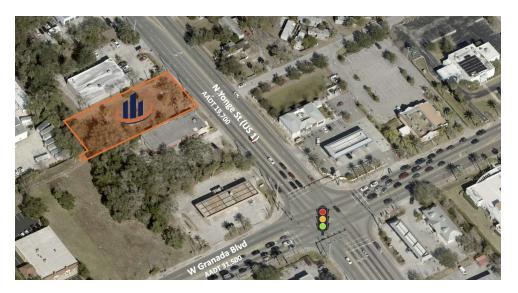

## PROPERTY DESCRIPTION

Located in Ormond Beach's high growth Central Business District. Great exposure strategically positioned just off one of Ormond's busiest intersections (Granada Blvd. & US Hwy 1). The 0.55-acre site has versatile zoning allowing retail, office and medical uses. Up to 4,000 SF could be developed with utilities available. Ideal for an owner/user wanting to construct their own building, increase visibility, and have the potential to generate additional income by leasing excess space.