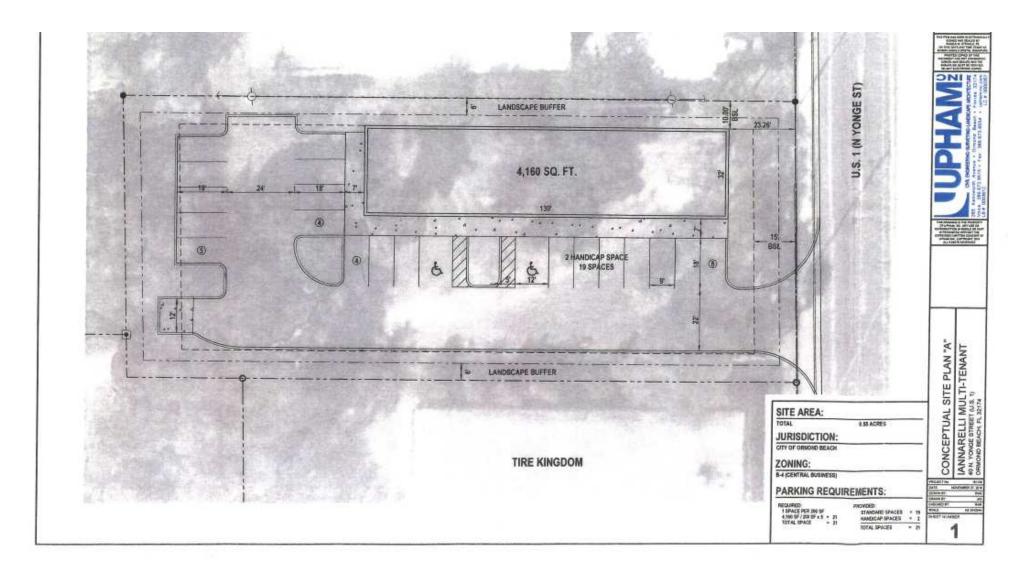

| 4241-0701-0190                           |

## PATRICK M. OPALEWSKI, CCIM

O: 386.295.9676 patrick.opalewski@svn.com FL #BK3042967



## PROPERTY DESCRIPTION

Located in Ormond Beach's high growth Central Business District. Great exposure strategically positioned just off one of Ormond's busiest intersections (Granada Blvd. & US Hwy 1). The 0.55-acre site has versatile zoning allowing retail, office and medical uses. Up to 4,000 SF could be developed with utilities available. Ideal for an owner/user wanting to construct their own building, increase visibility, and have the potential to generate additional income by leasing excess space.

#### PROPERTY HIGHLIGHTS

- · Great exposure, high visibility
- · Strong growth area
- Located in Downtown Business District

# **CONCEPTUAL PLAN**



#### PATRICK M. OPALEWSKI, CCIM

O: 386.295.9676 patrick.opalewski@svn.com FL #BK3042967