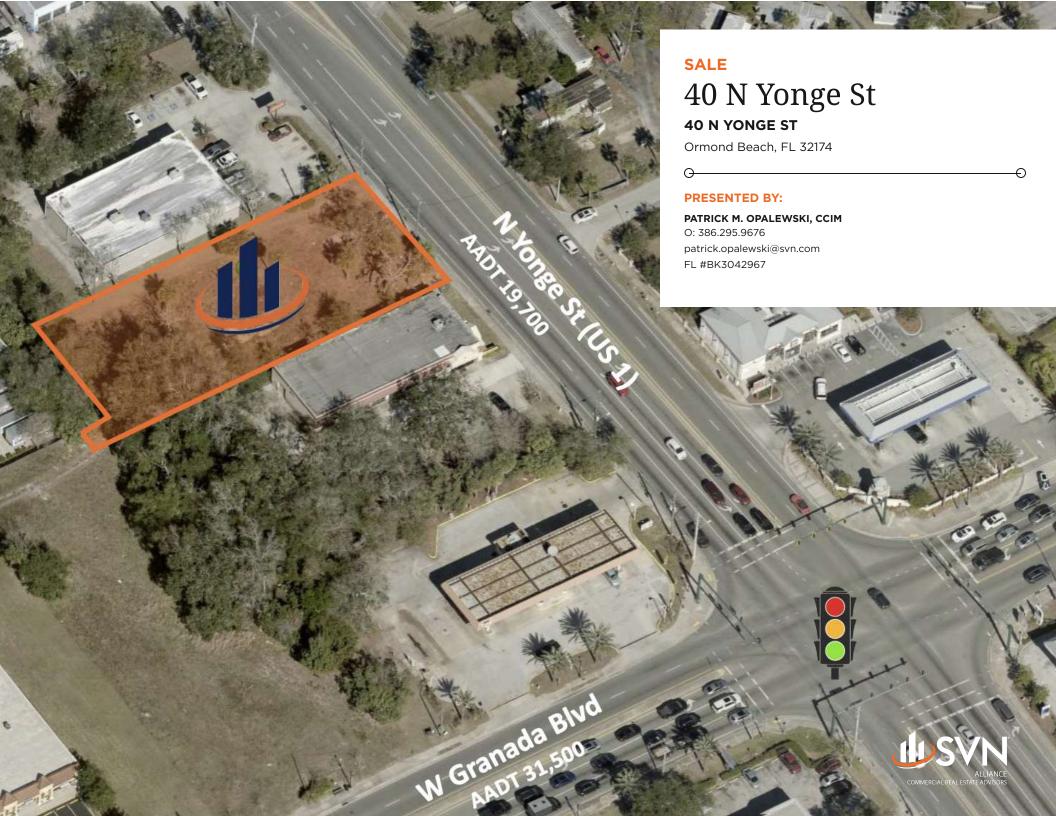

### PROPERTY SUMMARY

# OFFERING SUMMARY

| SALE PRICE:     | \$499,000                                |
|-----------------|------------------------------------------|
| LOT SIZE:       | +/- 0.55 Acres                           |
| ZONING:         | B-4 Commercial<br>(City of Ormond Beach) |
| LOT DIMENSIONS: | 100' x 240'                              |
| PARCEL ID:      | 4241-0701-0190                           |

## PROPERTY DESCRIPTION

Located in Ormond Beach's high growth Central Business District. Great exposure strategically positioned just off one of Ormond's busiest intersections (Granada Blvd. & US Hwy 1). The 0.55-acre site has versatile zoning allowing retail, office and medical uses. Up to 4,000 SF could be developed with utilities available. Ideal for an owner/user wanting to construct their own building, increase visibility, and have the potential to generate additional income by leasing excess space.